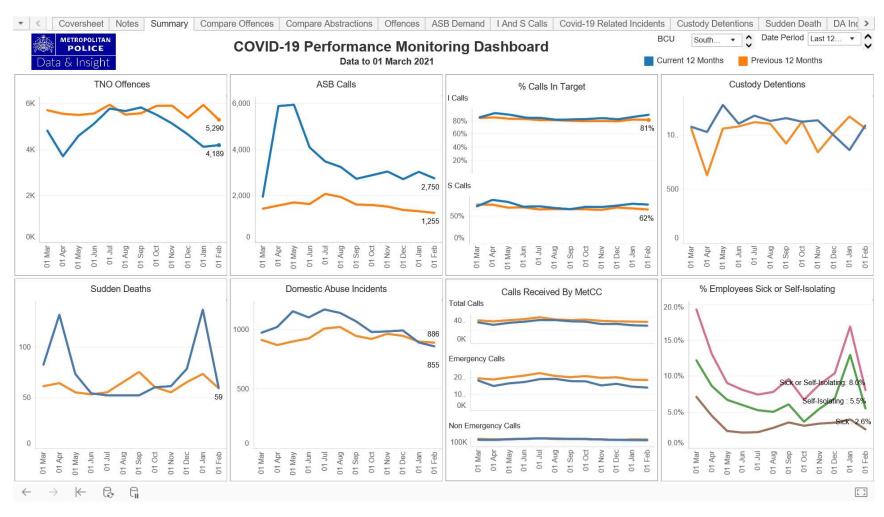

| 0.6%                   | 0.6                   |
|                                   | Total                   | 3,087                 | 2,167                | -29.8%            | 138              | 112             | 4.5%                   | 5.2                   |

#### I & S Calls and ASB

|                                        | Previous R12   | Current R12    | Change % |
|----------------------------------------|----------------|----------------|----------|
| ASB Calls                              | 4,204          | 8,481          | 101.7%   |
| ASB Repeat Callers                     | 89             | 186            | 109.0%   |
| l Calls In Target<br>S Calls In Target | 79.3%<br>60.1% | 83.2%<br>63.6% |          |



Point of merge



# South West COVID Summary – 12 months



## Merton Search Volume – Jan 2020-Jan 2021



# Merton Search Volume by demographic

Search Volumes for the 12 Months: March 2020 to end January 2021



# Merton Positive Outcome by demographic