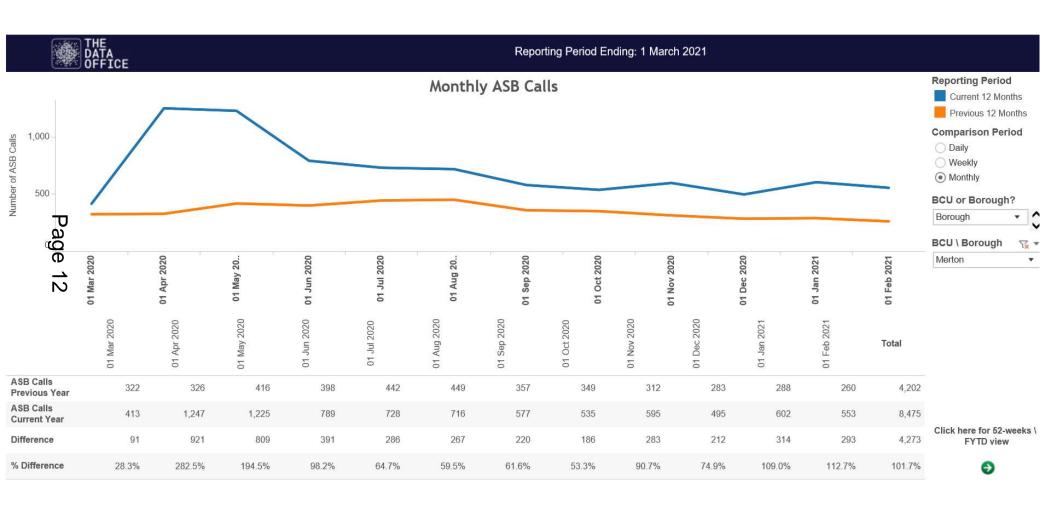

#### I & S Calls and ASB

|                                        | Previous R12   | Current R12    | Change % |
|----------------------------------------|----------------|----------------|----------|
| ASB Calls                              | 4,204          | 8,481          | 101.7%   |
| ASB Repeat Callers                     | 89             | 186            | 109.0%   |
| l Calls In Target<br>S Calls In Target | 79.3%<br>60.1% | 83.2%<br>63.6% |          |