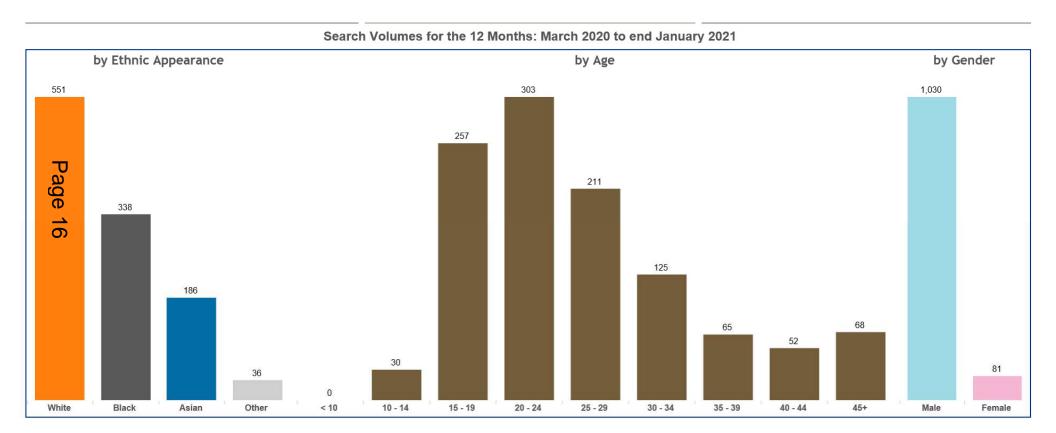

# Merton Search Volume by demographic

Search Volumes for the 12 Months: March 2020 to end January 2021