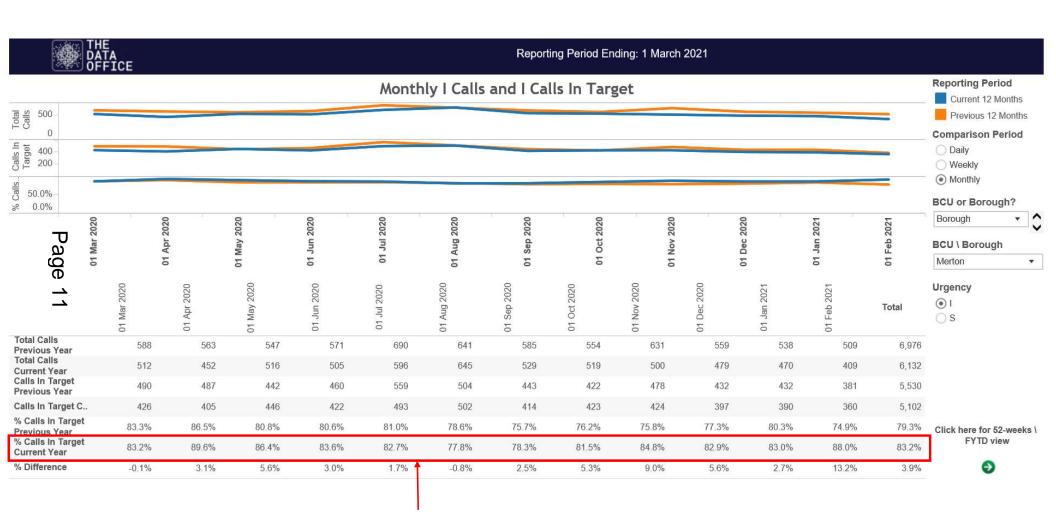

#### I & S Calls and ASB

|                                        | Previous R12   | Current R12    | Change % |
|----------------------------------------|----------------|----------------|----------|
| ASB Calls                              | 4,204          | 8,481          | 101.7%   |
| ASB Repeat Callers                     | 89             | 186            | 109.0%   |
| l Calls In Target<br>S Calls In Target | 79.3%<br>60.1% | 83.2%<br>63.6% |          |