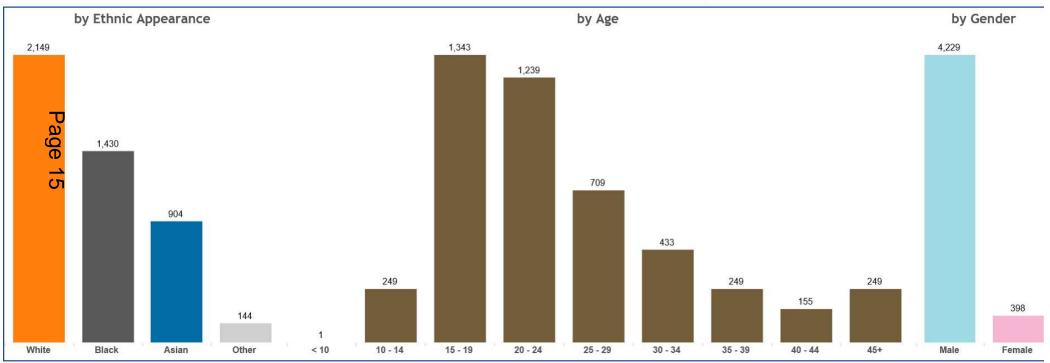

| -29.8%            | 138              | 112             | 4.5%                   | 5.2                   |

#### I & S Calls and ASB

|                                        | Previous R12   | Current R12    | Change % |
|----------------------------------------|----------------|----------------|----------|
| ASB Calls                              | 4,204          | 8,481          | 101.7%   |
| ASB Repeat Callers                     | 89             | 186            | 109.0%   |
| l Calls In Target<br>S Calls In Target | 79.3%<br>60.1% | 83.2%<br>63.6% |          |



Point of merge



# South West COVID Summary – 12 months



## Merton Search Volume – Jan 2020-Jan 2021



# Merton Search Volume by demographic

Search Volumes for the 12 Months: March 2020 to end January 2021



# Merton Positive Outcome by demographic