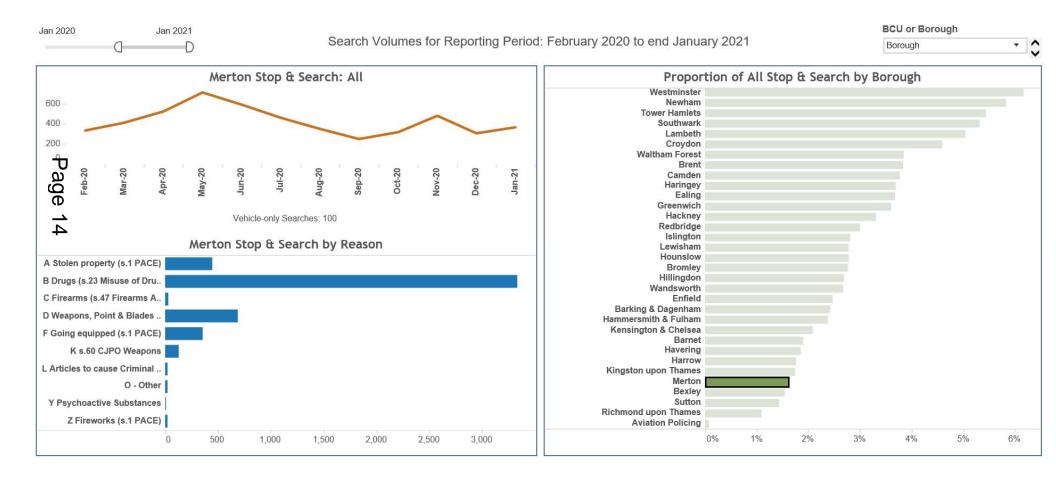

|
|                                   | Total                   | 3,087                 | 2,167                | -29.8%            | 138              | 112             | 4.5%                   | 5.2                   |

#### I & S Calls and ASB

|                                        | Previous R12   | Current R12    | Change % |
|----------------------------------------|----------------|----------------|----------|
| ASB Calls                              | 4,204          | 8,481          | 101.7%   |
| ASB Repeat Callers                     | 89             | 186            | 109.0%   |
| l Calls In Target<br>S Calls In Target | 79.3%<br>60.1% | 83.2%<br>63.6% |          |



Point of merge



# South West COVID Summary – 12 months



## Merton Search Volume – Jan 2020-Jan 2021



# Merton Search Volume by demographic

Search Volumes for the 12 Months: March 2020 to end January 2021



# Merton Positive Outcome by demographic