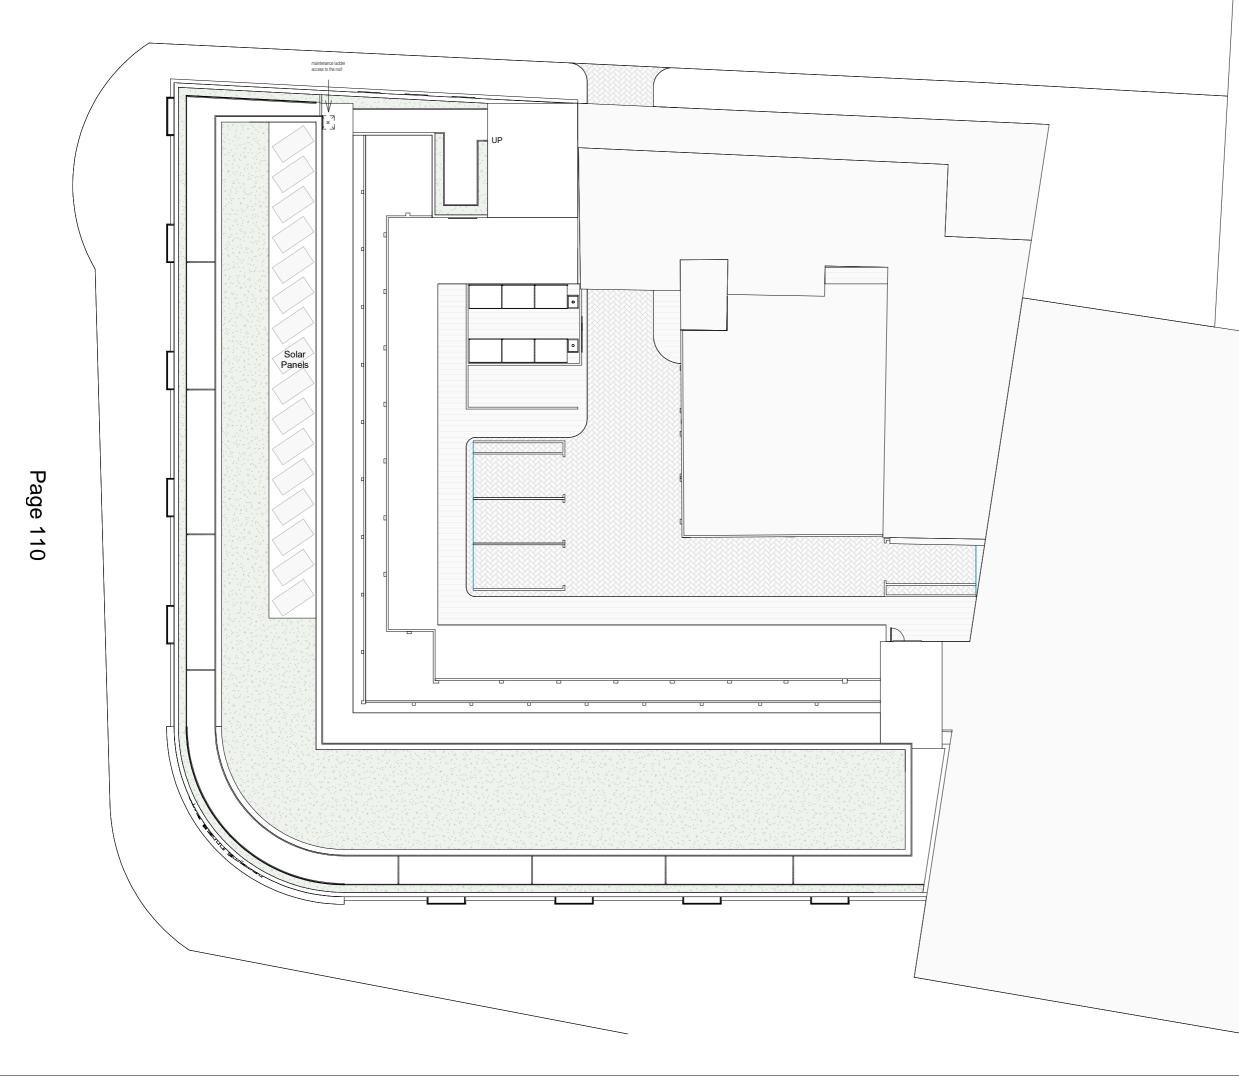

| Dwg No<br>001 FG-A-03-104                                 | Drawn<br>M.V. |
|-----------------------------------------------------------|---------------|
| Drawing                                                   | Checked       |
| Proposed Roof Extension                                   | E.A.          |
| Scale                                                     | Issue Date    |
| 1:200 @ A3                                                | 21/10/2020    |
| D                                                         | 10m           |
| Project Address                                           |               |
| 2                                                         |               |
| 2                                                         | Status        |
| Fairgreen Parade, London CR4 3NA                          |               |
| Fairgreen Parade, London CR4 3NA<br>Client                | Status        |
| Fairgreen Parade, London CR4 3NA<br>Client<br>Leo Kaufman | Status        |
| Fairgreen Parade, London CR4 3NA<br>Client                | Status        |