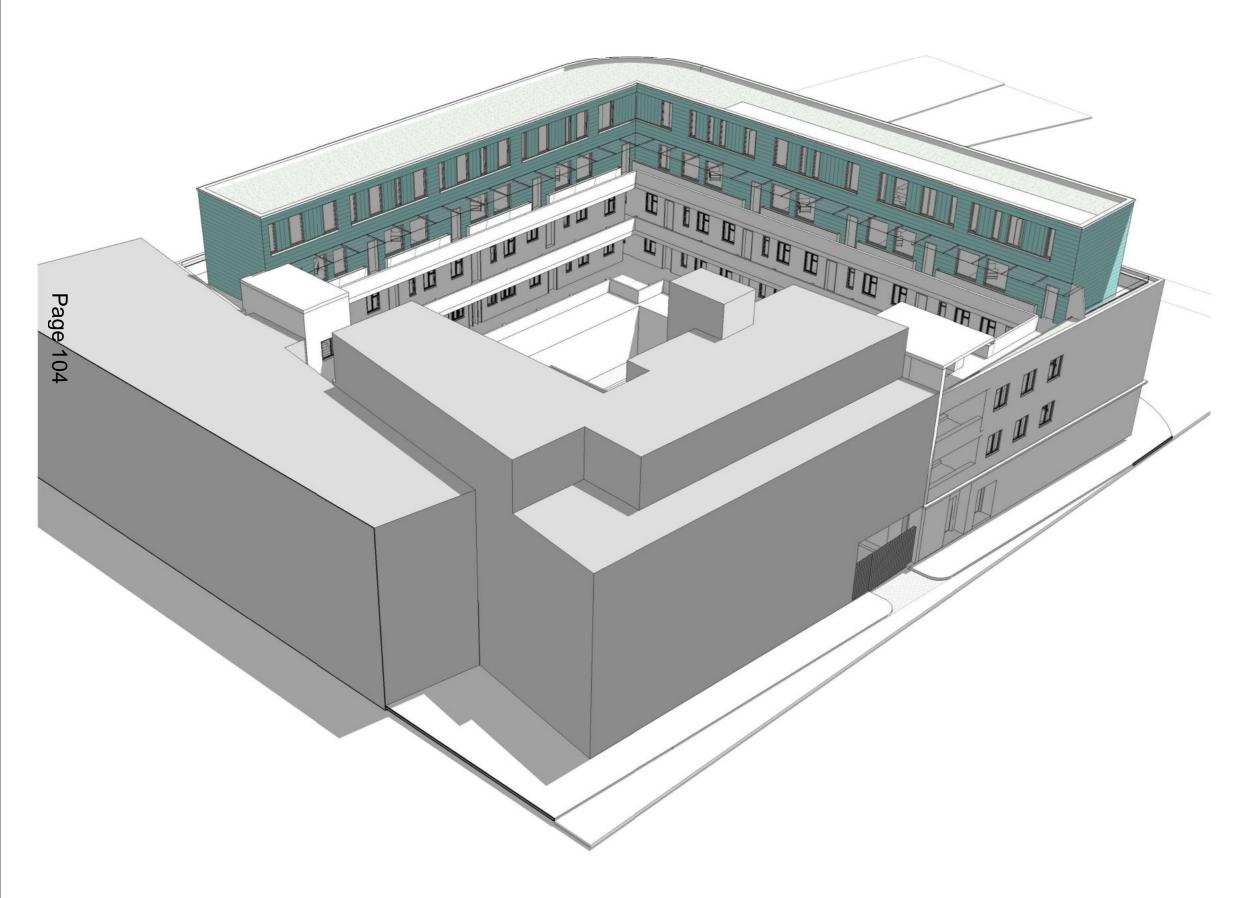

| Dwg No<br>001 FG-A-03-104                                 | Drawn<br>M.V. |
|-----------------------------------------------------------|---------------|
| Drawing                                                   | Checked       |
| Proposed Roof Extension                                   | E.A.          |
| Scale                                                     | Issue Date    |
| 1:200 @ A3                                                | 21/10/2020    |
| D                                                         | 10m           |
| Project Address                                           |               |
| 2                                                         |               |
| 2                                                         | Status        |
| Fairgreen Parade, London CR4 3NA                          |               |
| Fairgreen Parade, London CR4 3NA<br>Client                | Status        |
| Fairgreen Parade, London CR4 3NA<br>Client<br>Leo Kaufman | Status        |
| Fairgreen Parade, London CR4 3NA<br>Client                | Status        |

Key

– – Boundary Line — — — Demolished

| Prop    | osed Areas (          | GIA)  |
|---------|-----------------------|-------|
| Name    | Area                  | Туре  |
| Unit 01 | 73.11 m²              | 2B 3P |
| Unit 02 | 65.37 m²              | 1B 2P |
| Unit 03 | 74.18 m²              | 2B 3P |
| Unit 04 | 73.04 m²              | 2B 3P |
| Unit 05 | 120.27 m <sup>2</sup> | 3B 5P |
| Unit 06 | 73.08 m²              | 2B 3P |
| Unit 07 | 73.04 m²              | 2B 3P |
| Unit 08 | 70.00 m <sup>2</sup>  | 2B 3P |
| Unit 09 | 62.17 m <sup>2</sup>  | 1B 2P |