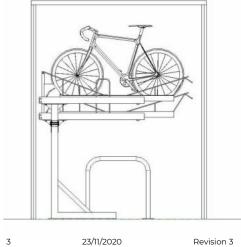

| Dwg No                                              | Draw       |
|-----------------------------------------------------|------------|
| 001 FG-A-05-101                                     | М.\        |
| Drawing                                             | Checke     |
| Proposed Sections                                   | E.4        |
| Scale                                               | Issue Date |
| 1:200 @ A3                                          | 21/10/2020 |
| )                                                   | 10m        |
|                                                     |            |
|                                                     |            |
| Proiect Address                                     |            |
| Project Address<br>Fairgreen Parade, London CR4 3NA |            |
|                                                     | Statu      |