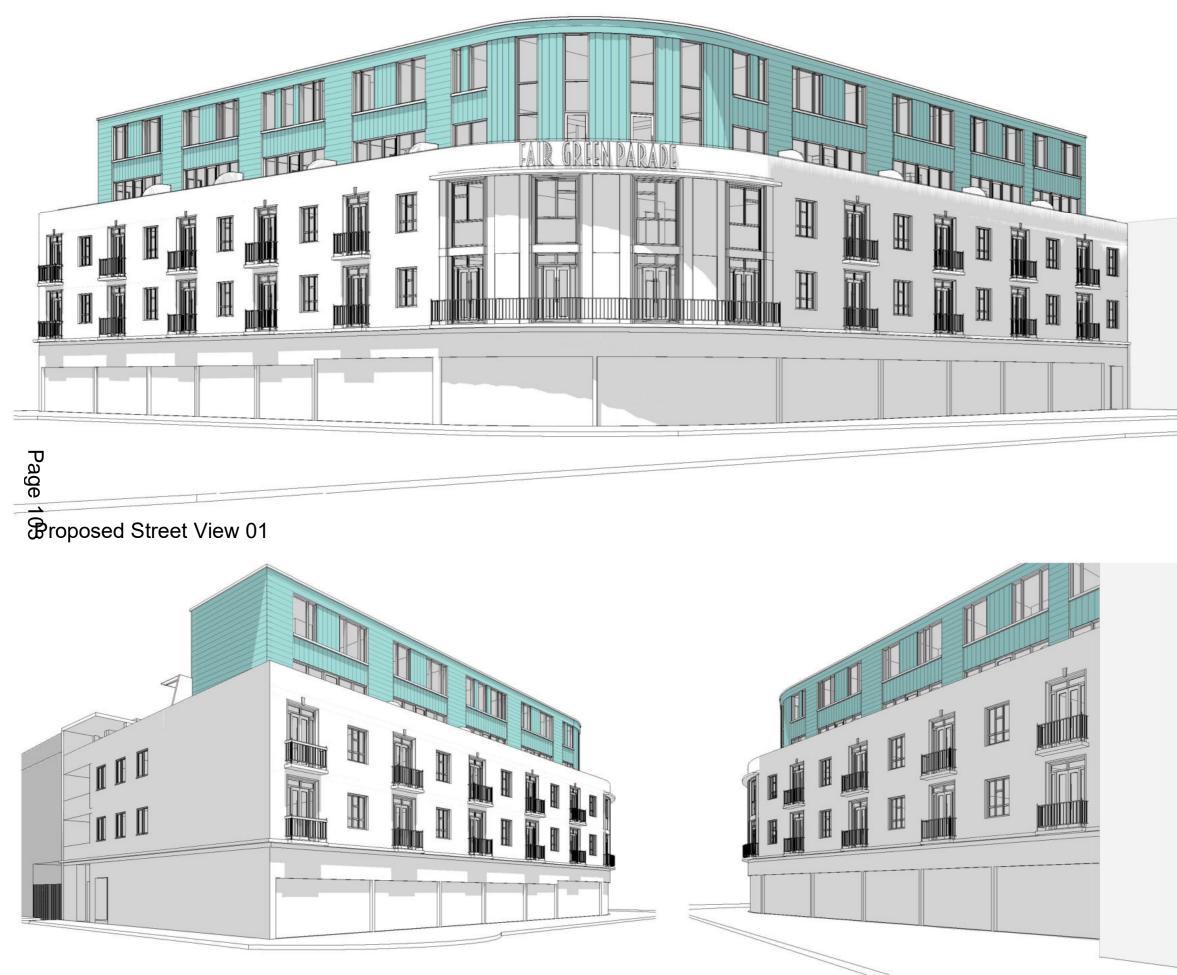

Proposed Street View 02

Proposed Street View 03

Key

| <br>- | <br>Boundary Line |
|-------|-------------------|
| <br>— | <br>Demolished    |

## Dwg No 001 FG-A-02-101

001 FG-A-02-101

#### Drawing Proposed Visualization

Scale @ A3 Drawn

M.V.

Checked E.A.

Issue Date 21/10/2020

## Project Address

Fairgreen Parade, London CR4 3NA

# Client

Leo Kaufman

Status For Planning

| <br> | - |   |   | Boundary Line |
|------|---|---|---|---------------|
| <br> | — | — | _ | Demolished    |

 3
 23/11/2020

 2
 22/10/2020

 1
 01/07/2020

Date