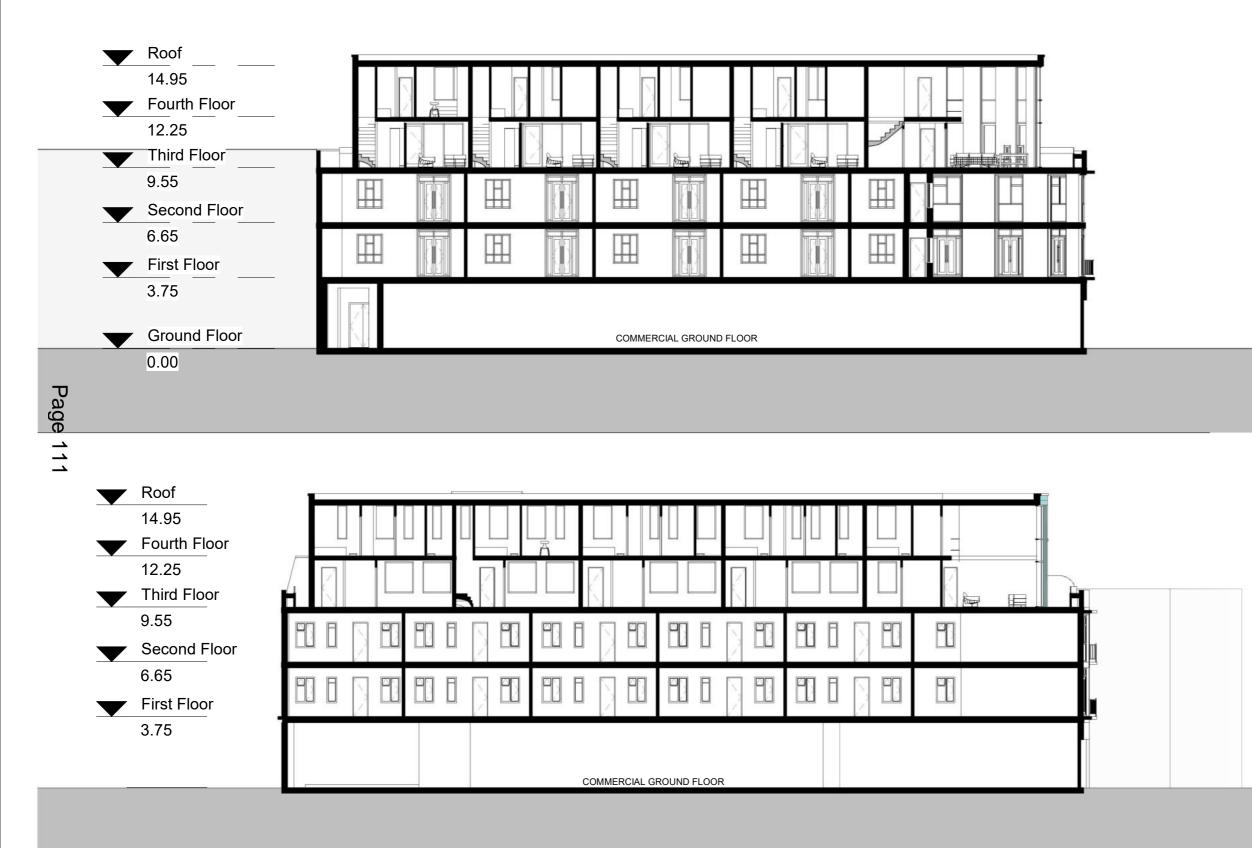

| Dwg No                                              | Draw       |
|-----------------------------------------------------|------------|
| 001 FG-A-05-101                                     | М.\        |
| Drawing                                             | Checke     |
| Proposed Sections                                   | E.4        |
| Scale                                               | Issue Date |
| 1:200 @ A3                                          | 21/10/2020 |
| )                                                   | 10m        |
|                                                     |            |
|                                                     |            |
| Proiect Address                                     |            |
| Project Address<br>Fairgreen Parade, London CR4 3NA |            |
|                                                     | Statu      |