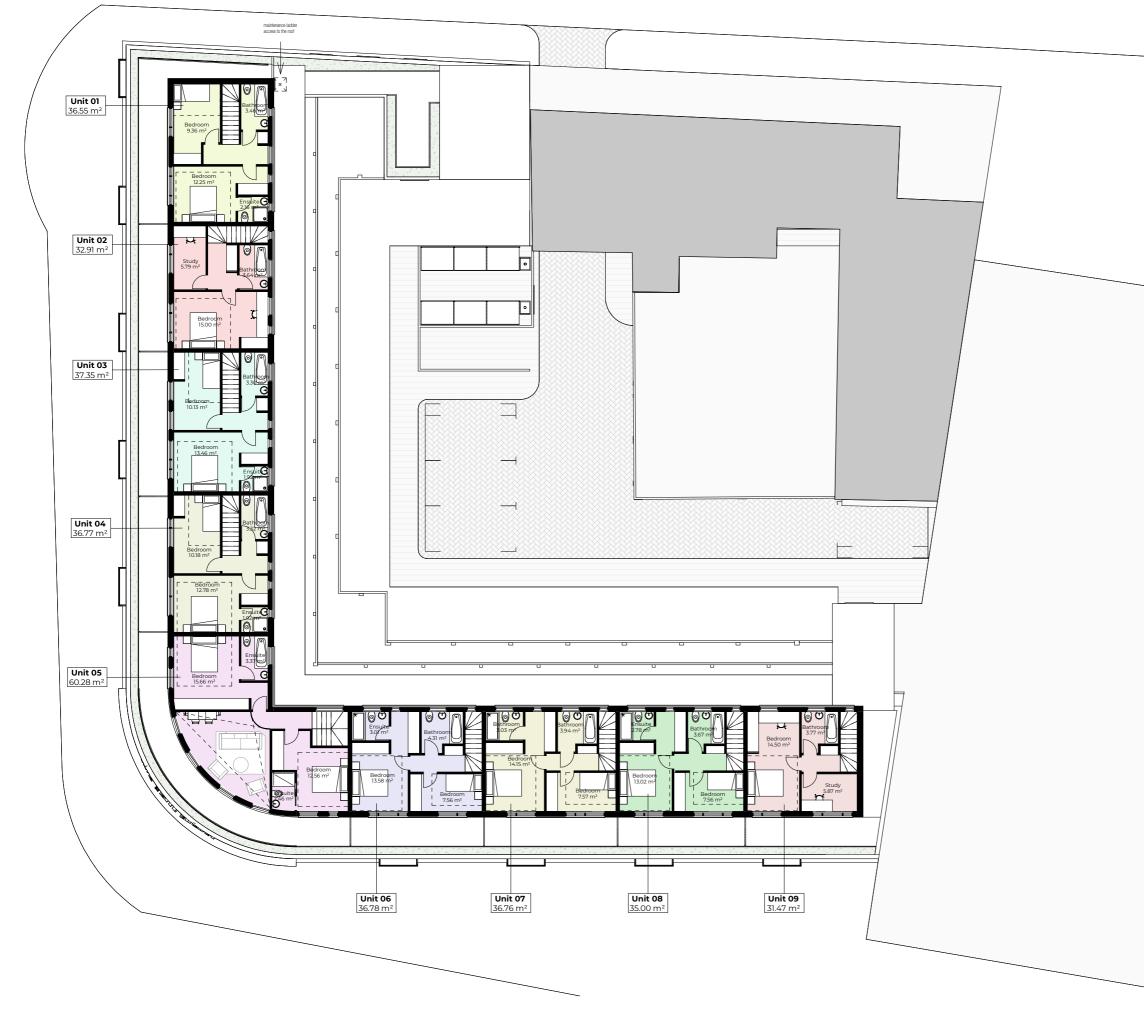

- — Boundary Line

| Prop    | osed Areas (          | GIA)  |
|---------|-----------------------|-------|
| Name    | Area                  | Туре  |
| Unit 01 | 73.11 m²              | 2B 3P |
| Unit 02 | 65.37 m²              | 1B 2P |
| Unit 03 | 74.18 m²              | 2B 3P |
| Unit 04 | 73.04 m²              | 2B 3P |
| Unit 05 | 120.27 m <sup>2</sup> | 3B 5P |
| Unit 06 | 73.08 m²              | 2B 3P |
| Unit 07 | 73.04 m²              | 2B 3P |
| Unit 08 | 70.00 m <sup>2</sup>  | 2B 3P |
| Unit 09 | 62.17 m <sup>2</sup>  | 1B 2P |

Key

– – Boundary Line — — — Demolished

| Prop    | osed Areas (          | GIA)  |
|---------|-----------------------|-------|
| Name    | Area                  | Туре  |
| Unit 01 | 73.11 m²              | 2B 3P |
| Unit 02 | 65.37 m²              | 1B 2P |
| Unit 03 | 74.18 m²              | 2B 3P |
| Unit 04 | 73.04 m²              | 2B 3P |
| Unit 05 | 120.27 m <sup>2</sup> | 3B 5P |
| Unit 06 | 73.08 m²              | 2B 3P |
| Unit 07 | 73.04 m²              | 2B 3P |
| Unit 08 | 70.00 m <sup>2</sup>  | 2B 3P |
| Unit 09 | 62.17 m <sup>2</sup>  | 1B 2P |