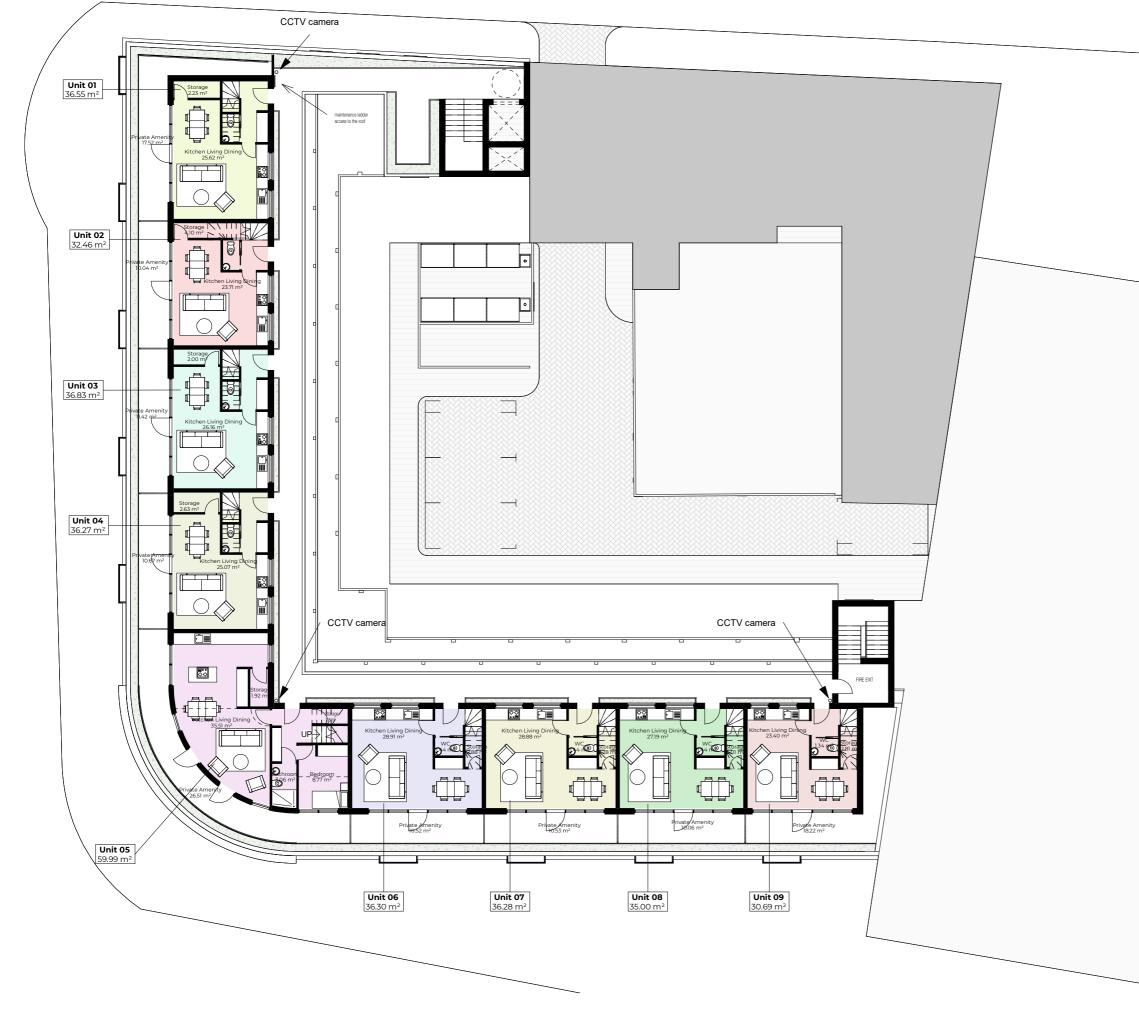

- — Boundary Line

| Prop    | osed Areas (          | GIA)  |
|---------|-----------------------|-------|
| Name    | Area                  | Туре  |
| Unit 01 | 73.11 m²              | 2B 3P |
| Unit 02 | 65.37 m²              | 1B 2P |
| Unit 03 | 74.18 m²              | 2B 3P |
| Unit 04 | 73.04 m²              | 2B 3P |
| Unit 05 | 120.27 m <sup>2</sup> | 3B 5P |
| Unit 06 | 73.08 m²              | 2B 3P |
| Unit 07 | 73.04 m²              | 2B 3P |
| Unit 08 | 70.00 m <sup>2</sup>  | 2B 3P |
| Unit 09 | 62.17 m <sup>2</sup>  | 1B 2P |

Key

– – Boundary Line — — — Demolished

| Prop    | osed Areas (          | GIA)  |
|---------|-----------------------|-------|
| Name    | Area                  | Туре  |
| Unit 01 | 73.11 m²              | 2B 3P |
| Unit 02 | 65.37 m²              | 1B 2P |
| Unit 03 | 74.18 m²              | 2B 3P |
| Unit 04 | 73.04 m²              | 2B 3P |
| Unit 05 | 120.27 m <sup>2</sup> | 3B 5P |
| Unit 06 | 73.08 m²              | 2B 3P |
| Unit 07 | 73.04 m²              | 2B 3P |
| Unit 08 | 70.00 m <sup>2</sup>  | 2B 3P |
| Unit 09 | 62.17 m <sup>2</sup>  | 1B 2P |