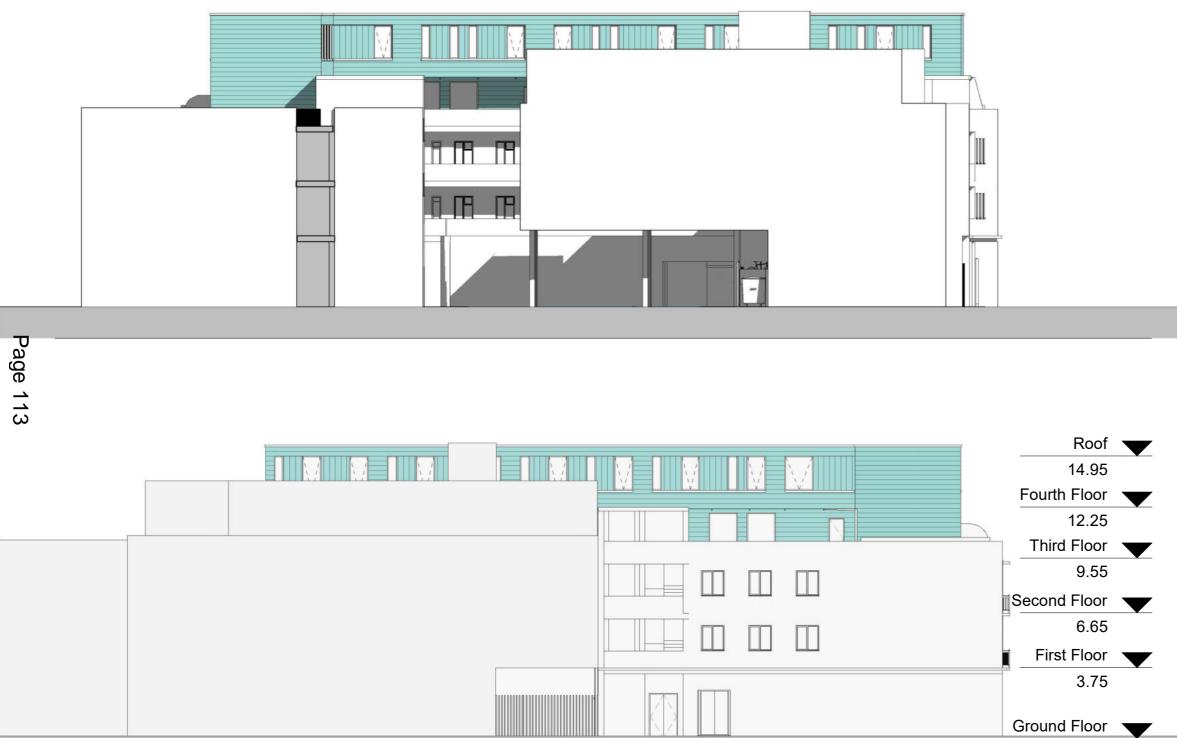

| Dwg No                                     | Drav               |
|--------------------------------------------|--------------------|
| 001 FG-A-06-102                            | м                  |
| Drawing                                    | Check              |
| Proposed Elevations                        | E                  |
| Scale                                      | Issue Da           |
| 1:200 @ A3                                 | 21/10/202          |
|                                            | 10m                |
|                                            |                    |
|                                            |                    |
|                                            |                    |
|                                            |                    |
|                                            | Stat               |
| Fairgreen Parade, London CR4 3NA           |                    |
| Fairgreen Parade, London CR4 3NA<br>Client | Stat<br>For Planni |
| Fairgreen Parade, London CR4 3NA<br>Client |                    |