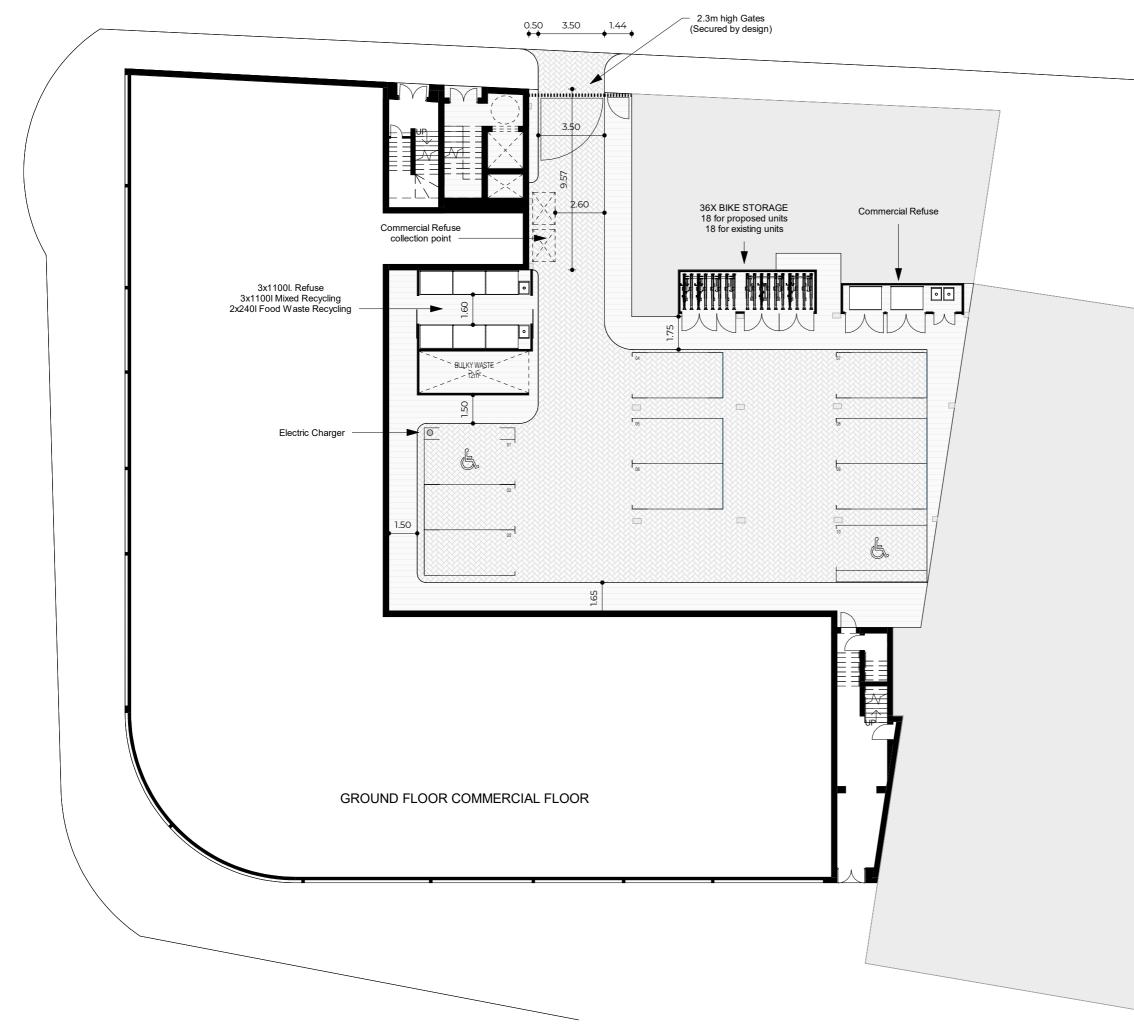

------|
| <br> | — | — | _ | Demolished    |

 3
 23/11/2020

 2
 22/10/2020

 1
 01/07/2020

Date

Revision 3 Revision 2 Revision 1

Description

Rev No.

\_

Notes:

Any inaccuracies or errors to be reported to the architect/surveyor immediately and prior to any work commencing All dimensions to be verified on site. All work to comply with British Standards Code of practice. All external surfaces and materials to match existing. This drawing and all information provided within it is the copyright to UPP Consultants Ltd and reproduction without prior consent is stricy forbidden.

Dwg No 001 FG-A-02-102

Drawing Proposed Visualization

Scale @ A3 Drawn

M.V.

Checked E.A.

Issue Date 21/10/2020

Project Address

Fairgreen Parade, London CR4 3NA

Client

Leo Kaufman

Status For Planning





Key

| <br>- | <br>Boundary Line |
|-------|-------------------|
| <br>_ | <br>Demolished    |





23/11/2020 22/10/2020 01/07/2020

Date

Description

Revision 2

Revision 1

Rev No.

2

1

Any inaccuracies or errors to be reported to the architect/surveyor immediately and prior to any work commencing. All dimensions to be verified on site. All work to comply with Pritish Standards Code of practice. All external surfaces and materials to match existing. This drawing and all information provided within it is the copyright of UPP Consultants Ltd and reproduction without prior consent is strick forbidden.





Key

| _    | - | _     | Boundary Line |
|------|---|-------|---------------|
| <br> |   | <br>— | Demolished    |



Revision 1



Key

|   | <br>- | <br>  | Boundary Line |
|---|