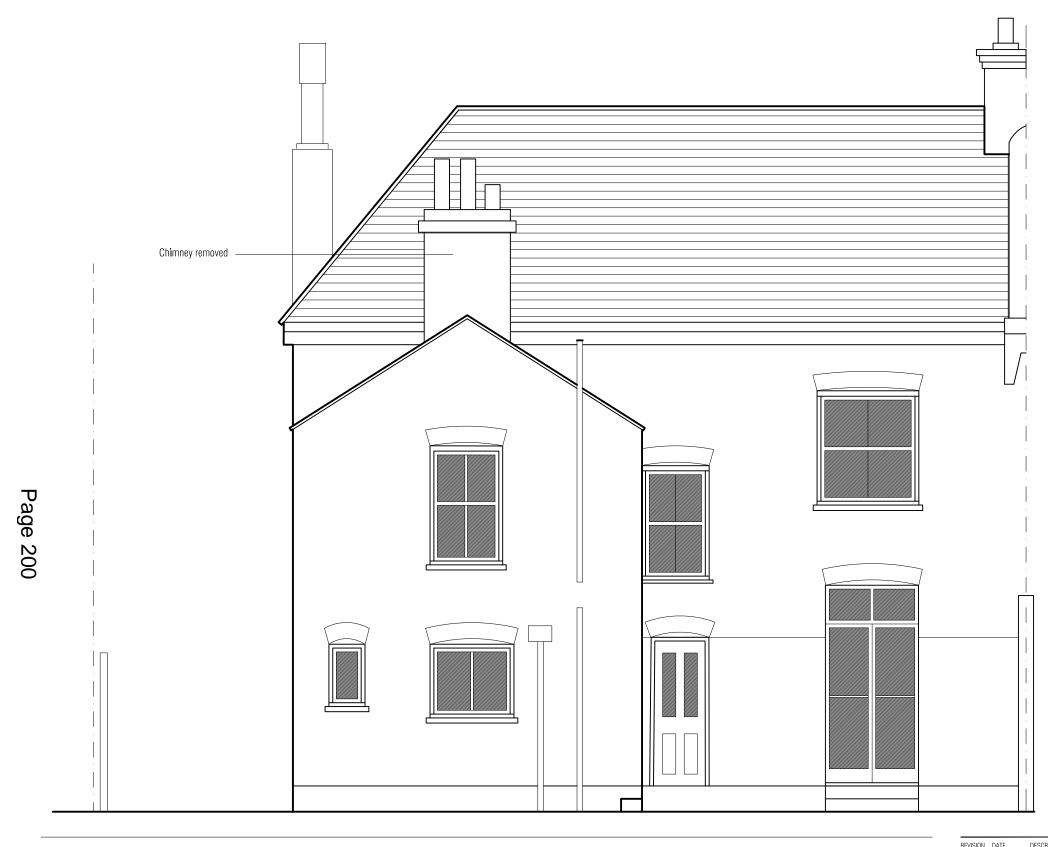

. 5m

NOTES

REVISION DATE DESCRIPTION Ms Vanessa Stott.

49 Queens Road SW19 8NP

STATUS PLANNING

49 Queens Road SW19 8NP

Existing North-West Elevation

SCALE 1:50 SHEET SIZE A3 DRAWN BY PROJECT NO. DRAWING NO. 120