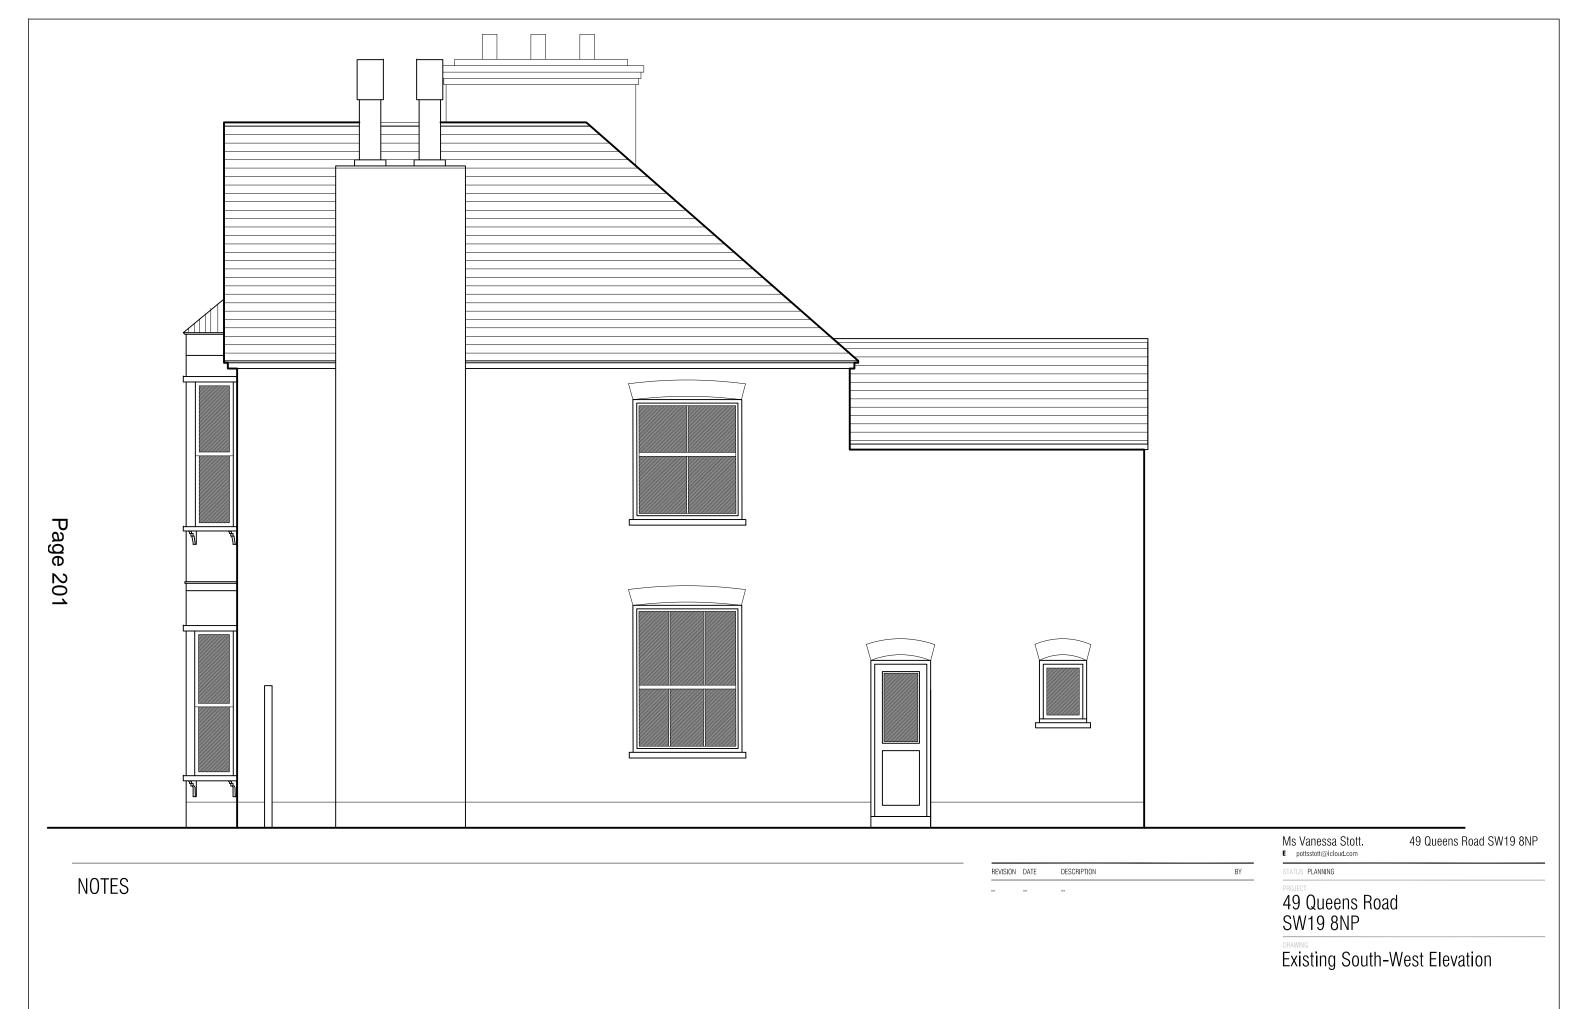

NOTES

REVISION DATE DESCRIPTION Ms Vanessa Stott.

49 Queens Road SW19 8NP

STATUS PLANNING

49 Queens Road SW19 8NP

Existing South-East Elevation

SCALE 1:50 SHEET SIZE A3 DRAWN BY 2008 121

SCALE 1:50 SHEET SIZE A3 DRAWN BY CHECKED BY DATE
PROJECT NO. DRAWING NO. REVISION
2008 122