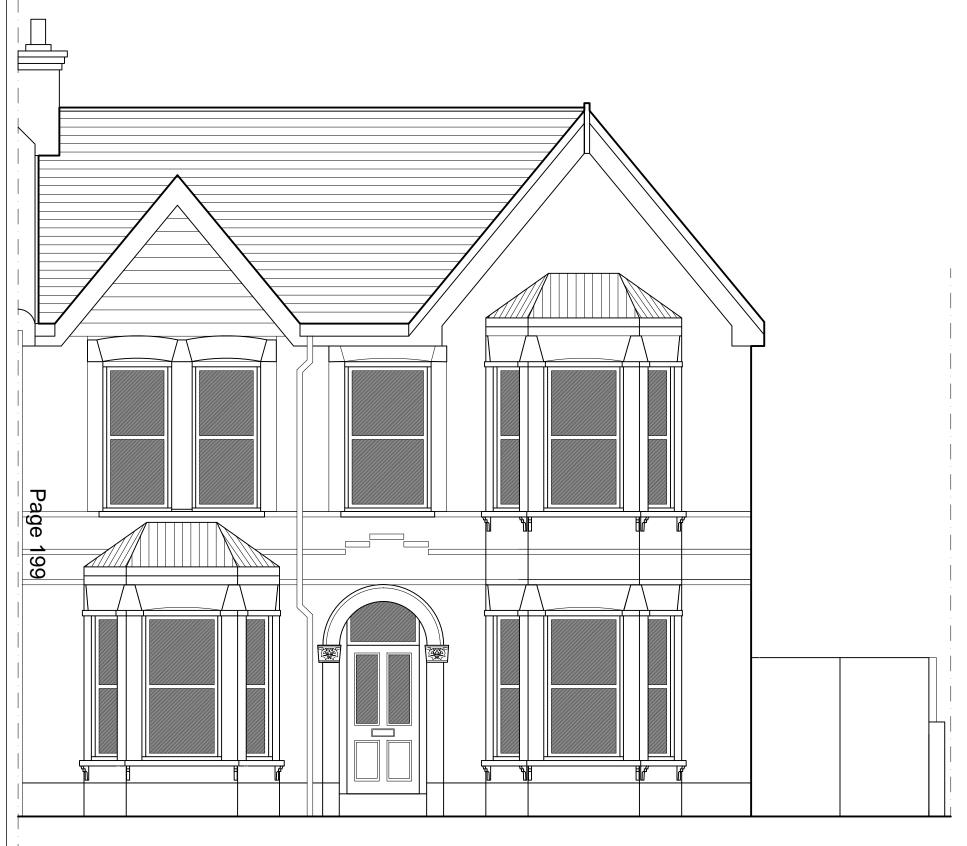

. 5m

NOTES

REVISION DATE DESCRIPTION Ms Vanessa Stott.

49 Queens Road SW19 8NP

STATUS PLANNING

49 Queens Road SW19 8NP

Existing North-West Elevation

SCALE 1:50 SHEET SIZE A3 DRAWN BY PROJECT NO. DRAWING NO. 120