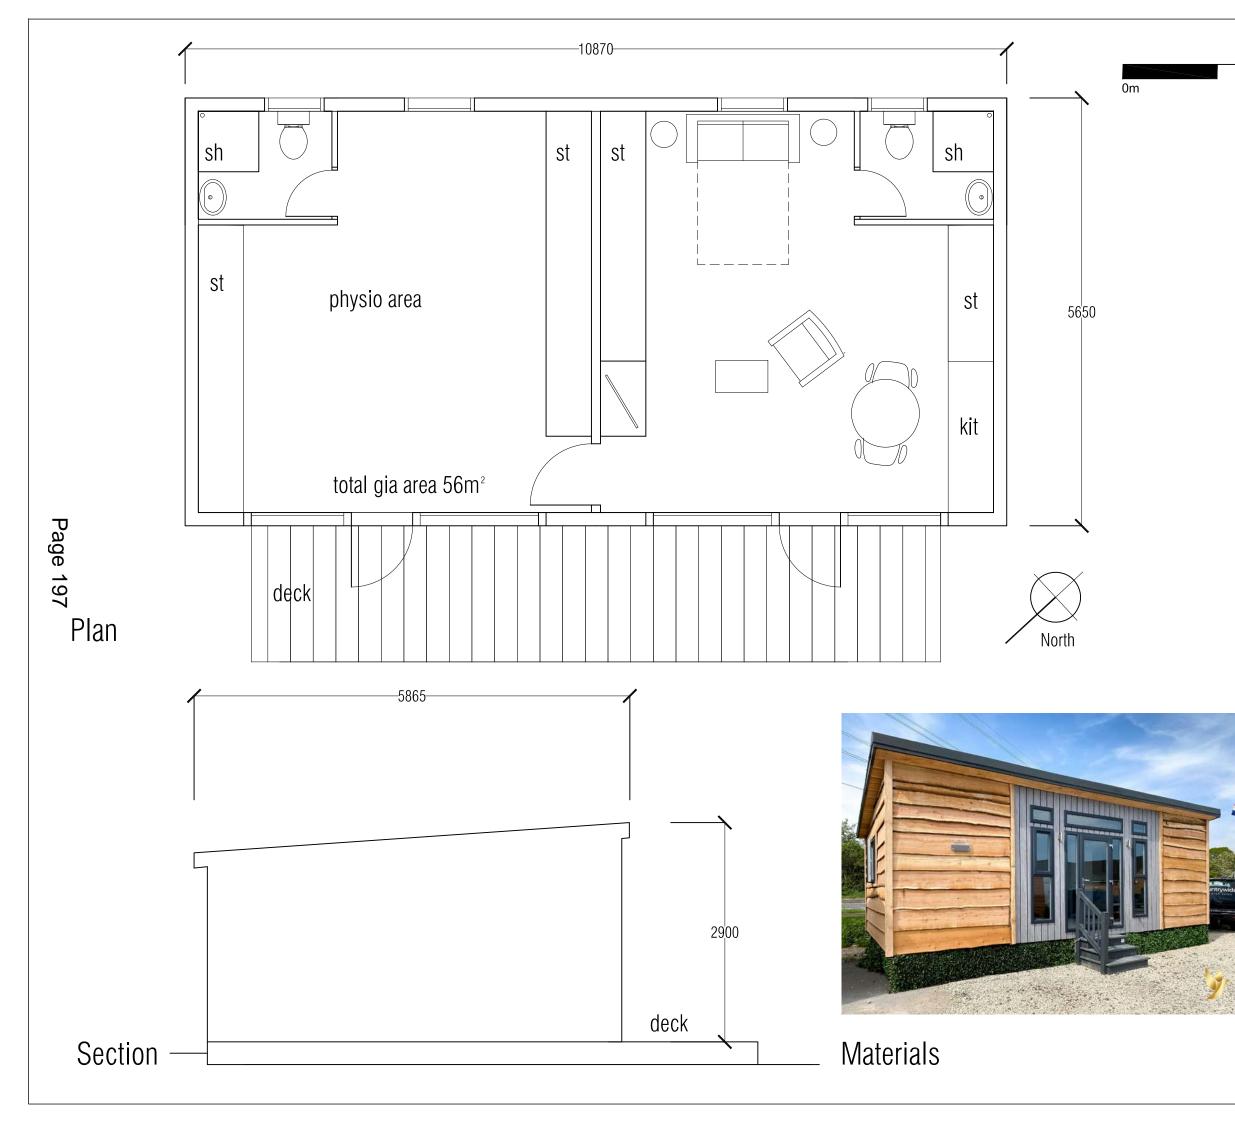

|                       | 49 Queens I | Road SW19 8 |
| E pottsstott@icloud.co                                                                              | om                    | 49 Queens I | Road SW19 8 |
| E pottsstott@icloud.cc<br>STATUS PLANNING<br>PROJECT                                                | s Road                | 49 Queens I | Road SW19 8 |
| E pottsstott@icloud.cc<br>STATUS PLANNING<br>PROJECT<br>49 Queen                                    | s Road<br>P           |             |             |
| E pottsstott@icloud.cc<br>STATUS PLANNING<br>PROJECT<br>49 Queens<br>SW19 8N<br>DRAWING<br>Proposed | s Road<br>P<br>Grounc |             | an          |



Page 194

North

0m







0m





## North





| NOTES                                        |                        |
|----------------------------------------------|------------------------|
|                                              |                        |
|                                              |                        |
|                                              |                        |
|                                              |                        |
|                                              |                        |
|                                              |                        |
|                                              |                        |
|                                              |                        |
|                                              |