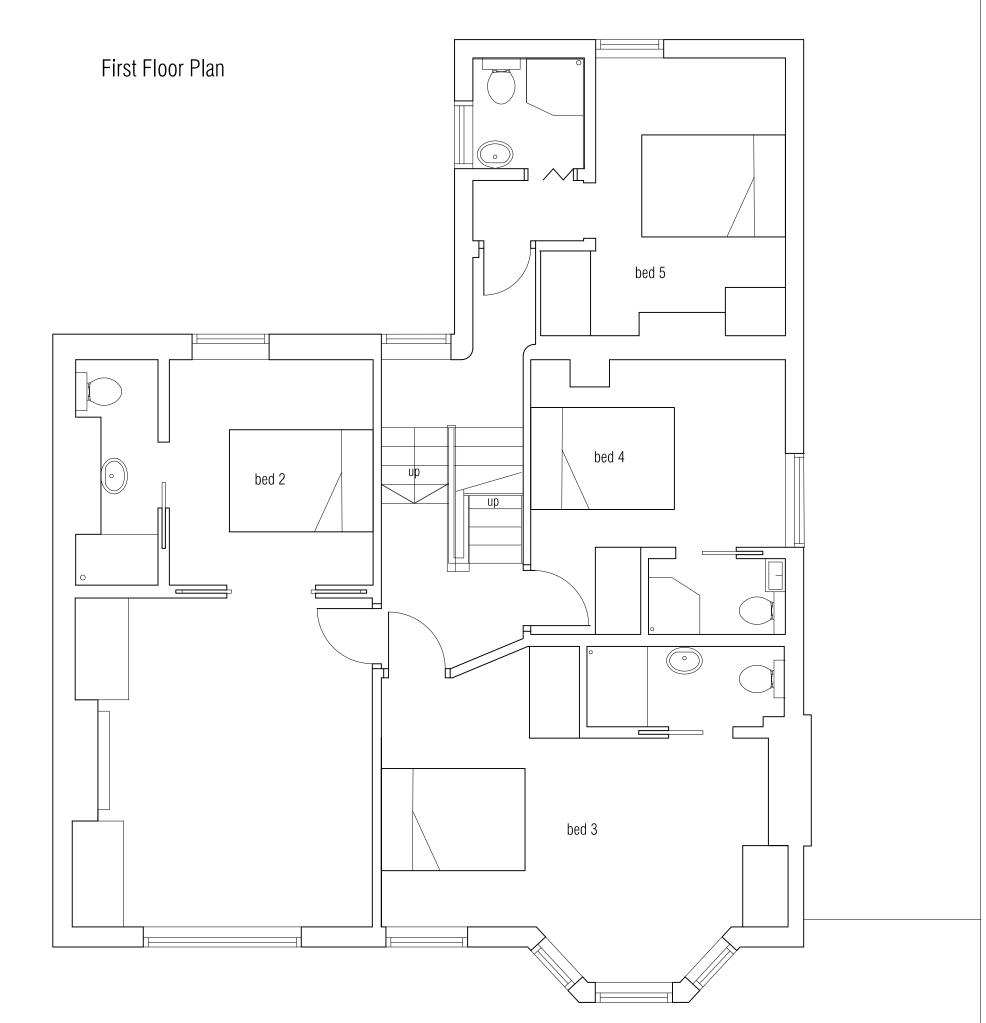

I | Road SW19 8 |
| E pottsstott@icloud.co                                                                              |                       | 49 Queens I | Road SW19 8 |
| E pottsstott@icloud.co                                                                              | om                    | 49 Queens I | Road SW19 8 |
| E pottsstott@icloud.cc<br>STATUS PLANNING<br>PROJECT                                                | s Road                | 49 Queens I | Road SW19 8 |
| E pottsstott@icloud.cc<br>STATUS PLANNING<br>PROJECT<br>49 Queen                                    | s Road<br>P           |             |             |
| E pottsstott@icloud.cc<br>STATUS PLANNING<br>PROJECT<br>49 Queens<br>SW19 8N<br>DRAWING<br>Proposed | s Road<br>P<br>Grounc |             | an          |



Page 194

North

0m







0m





## North





| NOTES                                        |                        |
|----------------------------------------------|------------------------|
|                                              |                        |
|                                              |                        |
|                                              |                        |
|                                              |                        |
|                                              |                        |
|                                              |                        |
|                                              |                        |
|                                              |                        |
|