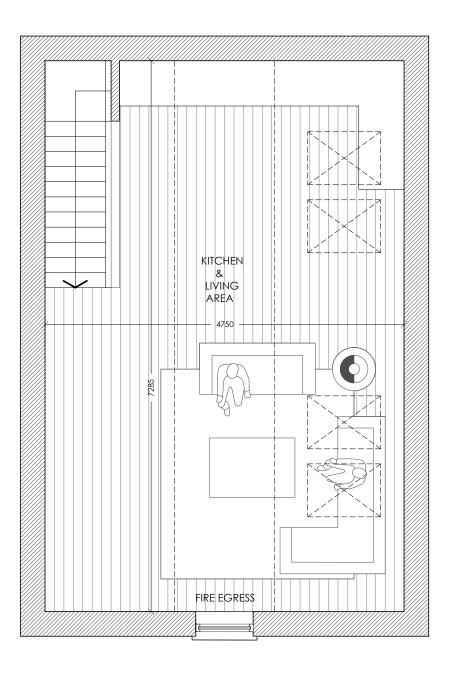

## 25 / 27 LANDGROVE ROAD

## OUTBUILDING PROPOSED 1ST FLOOR PLANS

| date<br>FEB 2020   | client<br>Mr S Adkins          |                                          |
|--------------------|--------------------------------|------------------------------------------|
| scale<br>1:50 @ A3 | drawing no.<br>11 / 533 / P200 | revision<br>A                            |
|                    |                                |                                          |
| RIC                | HMOND BELL A                   | RCHITECTS LTD                            |
|                    | CASTLE CHAMBER                 | S, 47 CASTLE STREET<br>SALISBURY SP1 3SP |
| TEL: 01723         | 324 835 www.rid                | chmondbellarchitects.com                 |