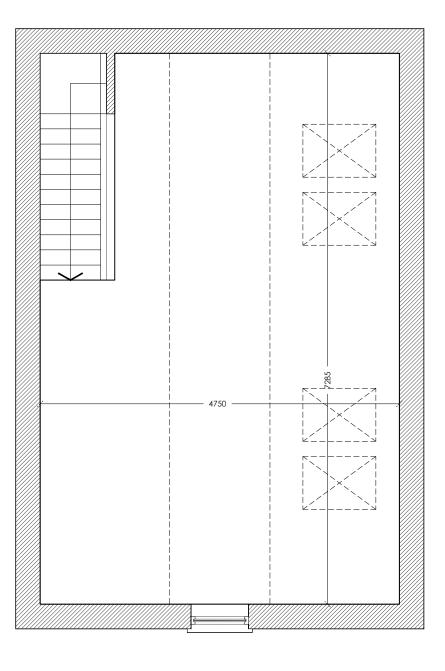

## 25 / 27 LANDGROVE ROAD

## OUTBUILDING - EXISTING FIRST FLOOR PLAN

| date<br>FEB 2020              | client<br>Mr S Adk      | kins                         |            |               |
|-------------------------------|-------------------------|------------------------------|------------|---------------|
| <sup>scale</sup><br>1:50 @ A3 | drawing no.<br>11 / 533 |                              |            | revision<br>A |
| RIC                           |                         | BELL ARC<br>HAMBERS, 4<br>SA | 7 CASTL    |               |
| TEL: 01722                    | 324 835                 | www.richmo                   | ondbellarc | hitects.com   |