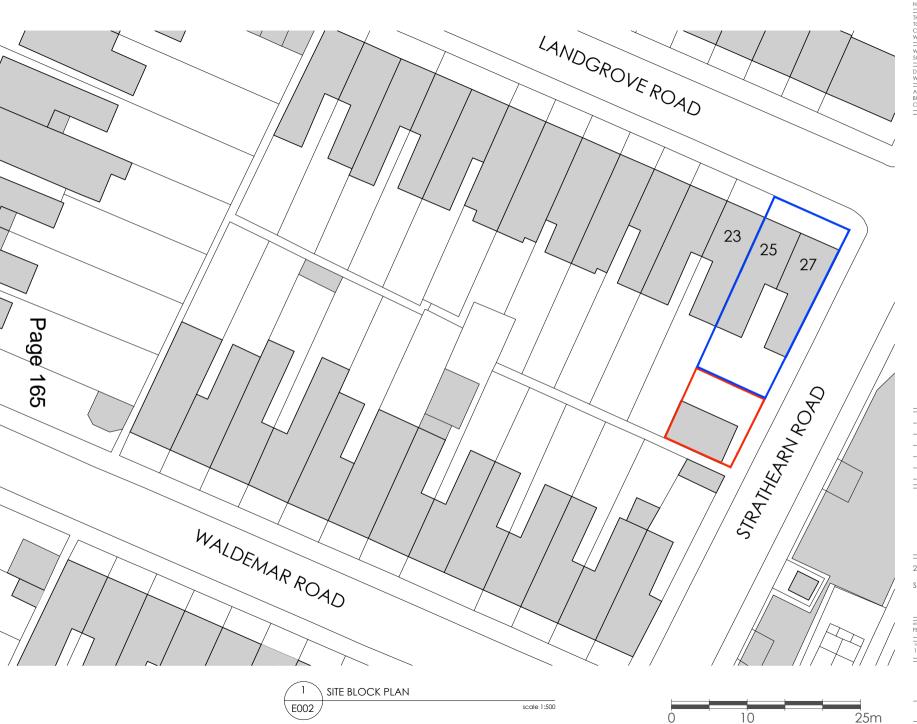

25 / 27 LANDGROVE ROAD

SITE BLOCK PLAN

10

| date     | client      |            |
|----------|-------------|------------|
| FEB 2020 | Mr S Adkins |            |
|          |             |            |
| scale    | drawing no. | I revision |
|          |             |            |