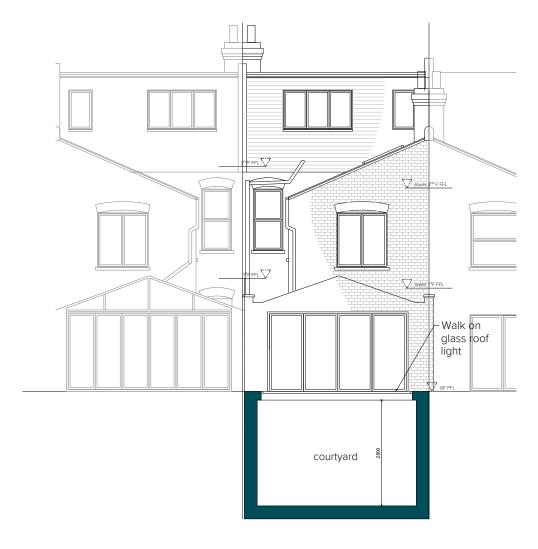

Revisions\_

Dwg No.: 2019-023-405 Rev: -

Om 2m 4m 6m 8m 10

Project\_ Drawing\_ Title: Proposed Sections Client: Mina Padula Address: 3 Hamilton Road Drawn By: MK Wimbledon Date: JUN 2019 SW19 1JD 1:100 @ A3 Planning