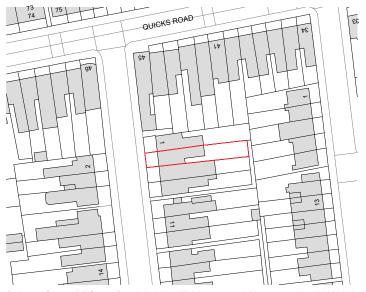

Revisions\_

T: 020 3384 9464 / E: info@gbs.co.uk / W: gbs.co.uk

| Project  |                                          | Ι. | Drawing   |                    |
|----------|------------------------------------------|----|-----------|--------------------|
| Client:  | Mina Padula                              |    | Title:    | Location Plan      |
| Address: | 3 Hamilton Road<br>Wimbledon<br>SW19 1JD |    | Drawn By: | МК                 |
|          |                                          |    | Date:     | JUN 2019           |
|          |                                          |    | Scale:    | 1:1250 @ A3        |
| Stage:   | Planning                                 |    | Dwg No.:  | 2019-023-LP Rev: - |
|          |                                          |    |           |                    |