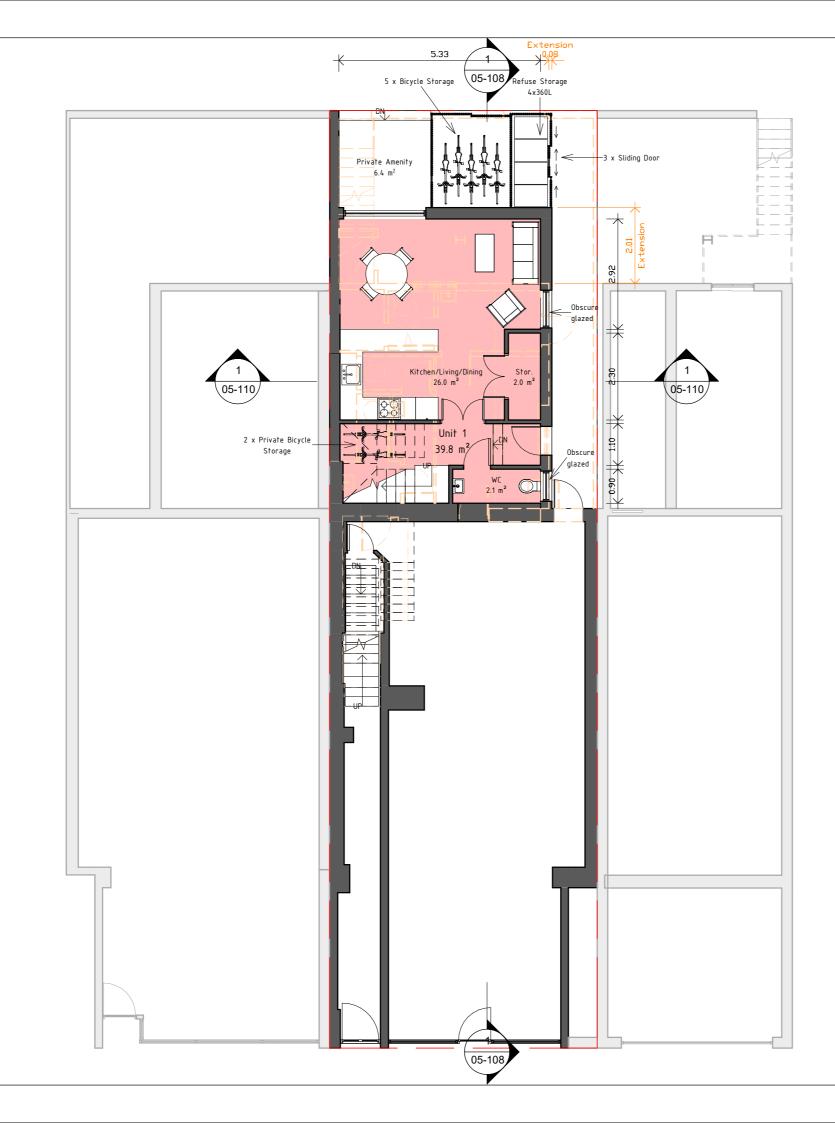

# Drawing

Proposed First Floor

Any inaccuracies or errors to be reported to the architect/surveyor immediately and prior to any work commencing. All dimensions to be verified on site. All work to comply with British Standards Code of practice. All external surfaces and materials to match existing.