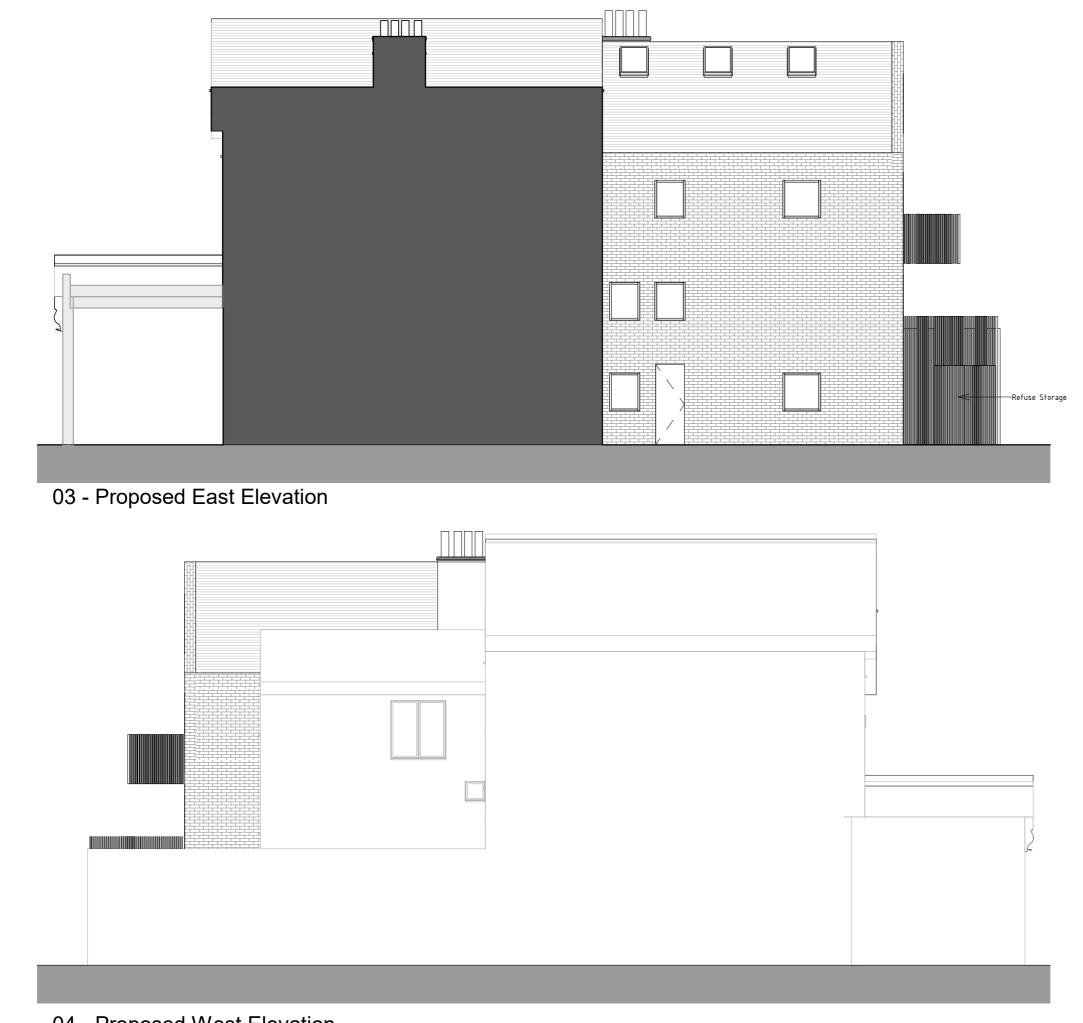

# 01 - Proposed South Elevation



# 02 - Proposed North Elevation

### Notes:

Any inaccuracies or errors to be reported to the architect/surveyor immediately and prior to any work commencing. All dimensions to be verified on site. All work to comply with British Standards Code of practice. All external surfaces and materials to match existing.

This drawing and all information provided within it is the copyright of UPP Consultants Ltd. and reproduction without prior consent is stricly forbidden.

REV No.

Description

Date

+

Client

Edgewater Group

Project Address

94 The Broadway, London, SW19 1RH

Dwg No

094TB-A-06-109

Drawing

1 

Proposed Elevations

Reason for Issue

Planning Issue Date 18.09.2020 Drawn by R.Z. Scale ARCHITECTS 1 : 100 @ A3 TOWN PLANNERS

40

50

0 10 20 30



04 - Proposed West Elevation

### Notes:

Any inaccuracies or errors to be reported to the architect/surveyor immediately and prior to any work commencing. All dimensions to be verified on site. All work to comply with British Standards Code of practice. All external surfaces and materials to match existing.

This drawing and all information provided within it is the copyright of UPP Consultants Ltd. and reproduction without prior consent is stricly forbidden.

REV No.

Description

Date

Client

Edgewater Group

Project Address

94 The Broadway, London, SW19 1RH

Dwg No

094TB-A-06-110

Drawing

Proposed Elevations





This page is intentionally left blank