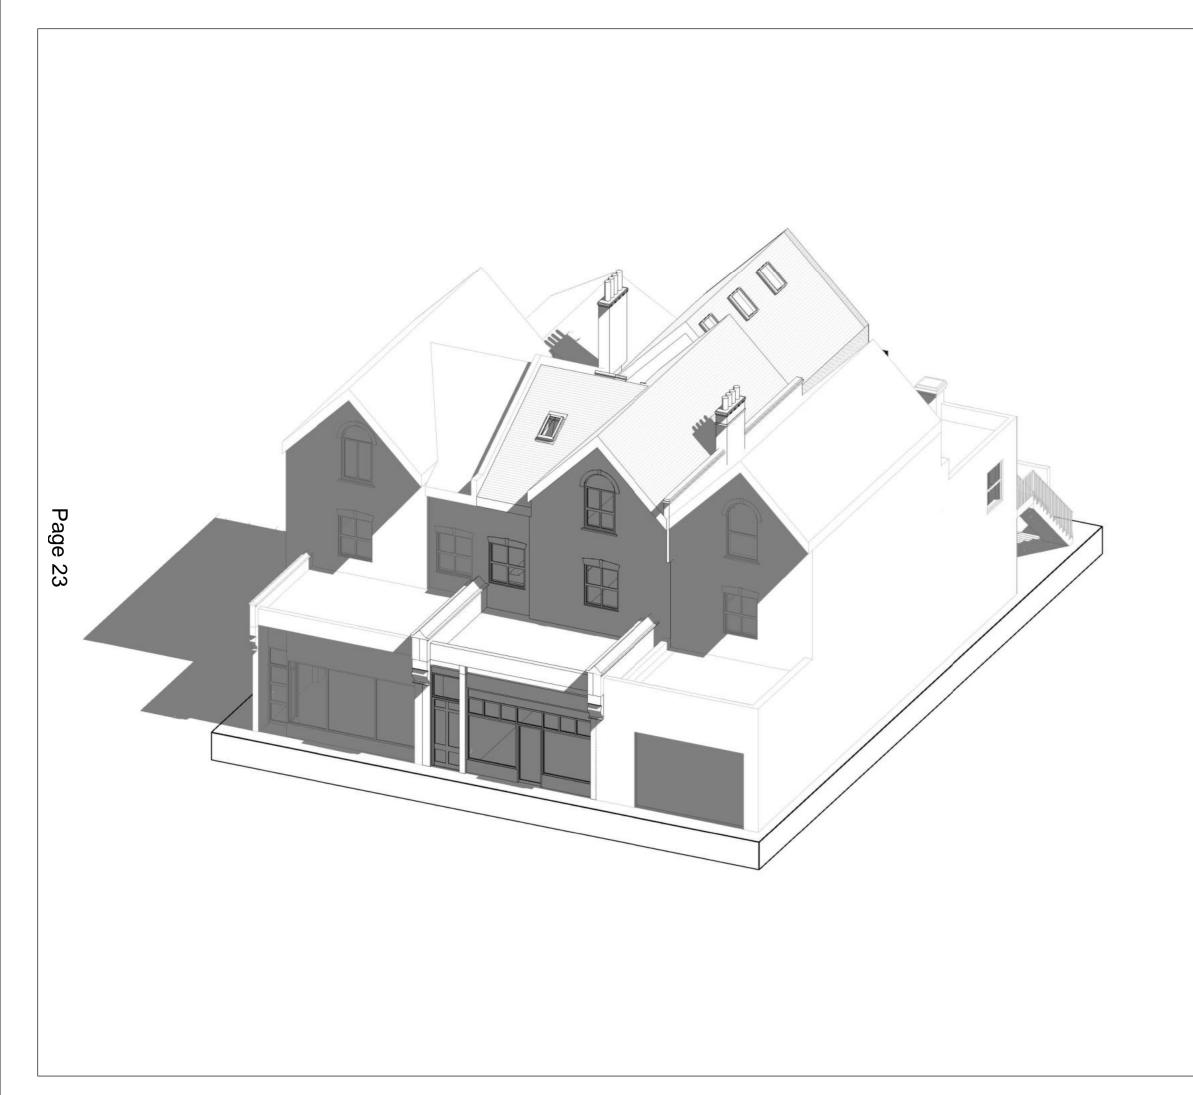

This drawing and all information provided within it is the copyright of UPP Consultants Ltd. and reproduction without prior consent is stricly forbidden.

REV No.

Description

Date

Client

Edgewater Group

Project Address

94 The Broadway, London, SW19 1RH

Dwg No

094TB-A-02-101

Drawing

Proposed Visualization -Front

Any inaccuracies or errors to be reported to the architect/surveyor immediately and prior to any work commencing. All dimensions to be verified on site. All work to comply with British Standards Code of practice. All external surfaces and materials to match existing.