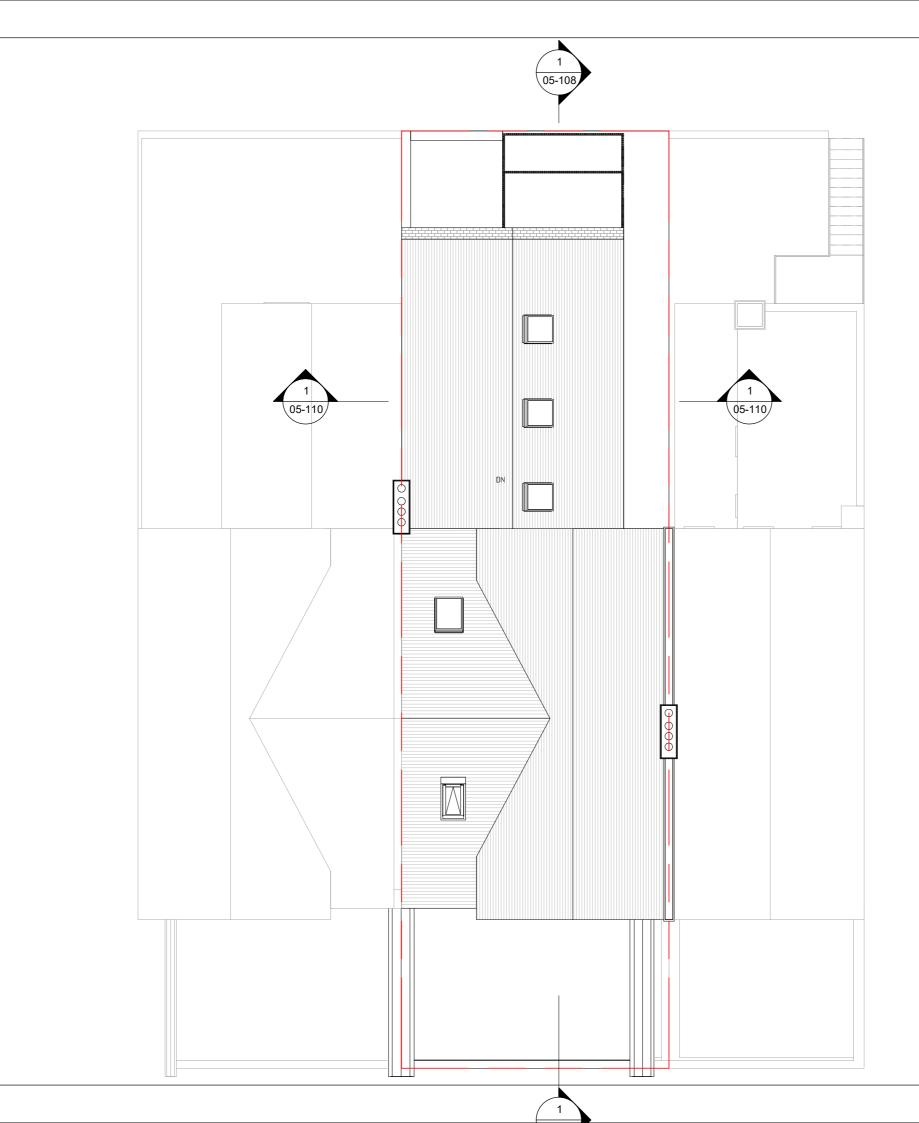

---------------------|----------------------|----------------|--|--|
| Name                     | Area                 | Comments       |  |  |
|                          |                      |                |  |  |
| Unit 1                   | 79.7 m <sup>2</sup>  | 2B 3P 2 STOREY |  |  |
| Unit 2                   | 58.0 m <sup>2</sup>  | 1B 2P 2 STOREY |  |  |
| Unit 3                   | 54.0 m <sup>2</sup>  | 1B 2P          |  |  |
| Unit 4                   | 53.5 m²              | 1B 2P          |  |  |
|                          | 245.2 m <sup>2</sup> |                |  |  |

REV No.

Description

Date

## Client

# Edgewater Group

## Project Address

94 The Broadway, London, SW19 1RH

## Dwg No

094TB-A-03-106

# Drawing

Proposed Thrid Floor

Reason for Issue

# Planning





### Notes:

Any inaccuracies or errors to be reported to the architect/surveyor immediately and prior to any work commencing. All dimensions to be verified on site. All work to comply with British Standards Code of practice. All external surfaces and materials to match existing.

This drawing and all information provided within it is the copyright of UPP Consultants Ltd. and reproduction without prior consent is stricly forbidden.

REV No.

Description

Date

Client

Edgewater Group

Project Address

94 The Broadway, London, SW19 1RH

Dwg No

094TB-A-03-107

Drawing

Proposed Roof Plan







Any inaccuracies or errors to be reported to the architect/surveyor immediately and prior to any work commencing. All dimensions to be verified on site. All work to comply with British Standards Cod