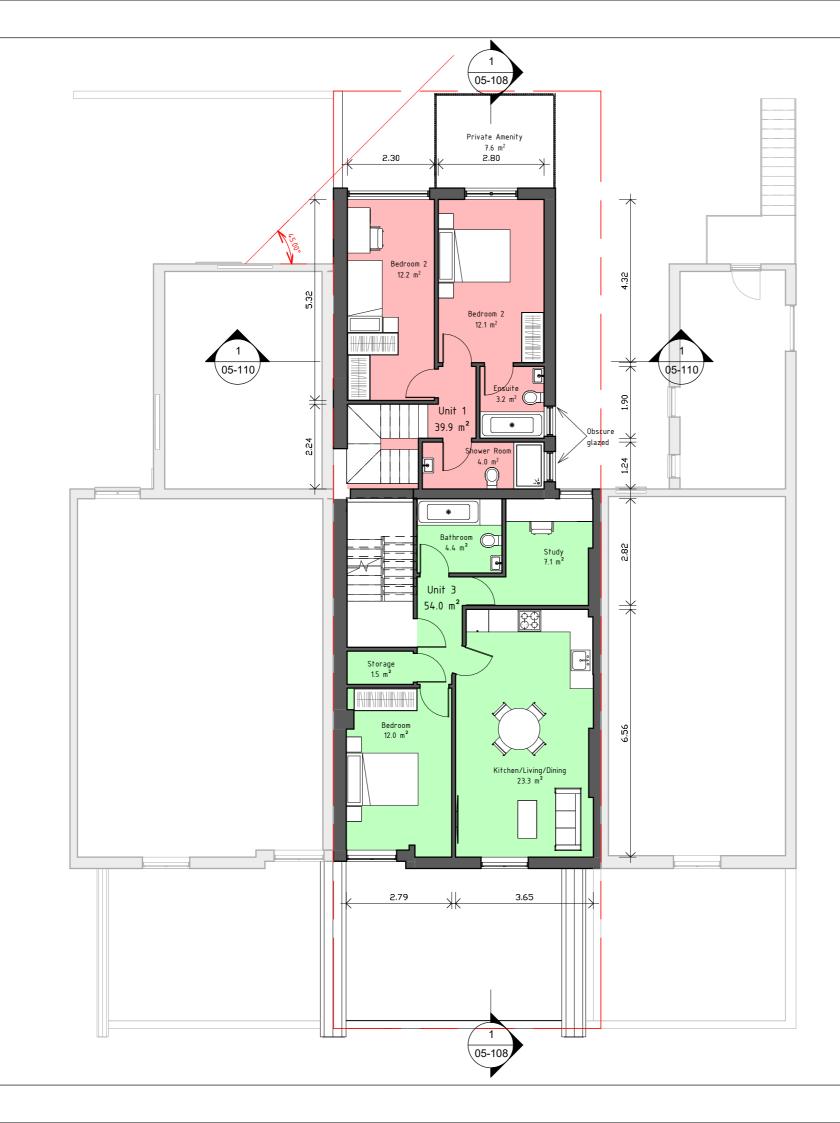

|                |  |  |
|--------------------------|---------------------|----------------|--|--|
| Name                     | Area                | Comments       |  |  |
|                          |                     |                |  |  |
| Unit 1                   | 79.7 m <sup>2</sup> | 2B 3P 2 STOREY |  |  |
| Unit 2                   | 58.0 m <sup>2</sup> | 1B 2P 2 STOREY |  |  |
| Unit 3                   | 54.0 m <sup>2</sup> | 1B 2P          |  |  |
| Unit 4                   | 53.5 m <sup>2</sup> | 1B 2P          |  |  |
|                          | 245.2 m²            |                |  |  |

REV No.

Description

Date

## Client

# Edgewater Group

## Project Address

94 The Broadway, London, SW19 1RH

## Dwg No

094TB-A-03-103

# Drawing

Proposed Ground Floor







### Notes:

Any inaccuracies or errors to be reported to the architect/surveyor immediately and prior to any work commencing. All dimensions to be verified on site. All work to comply with British Standards Code of practice. All external surfaces and materials to match existing.

This drawing and all information provided within it is the copyright of UPP Consultants Ltd. and reproduction without prior consent is stricly forbidden.

| Area Schedule (Rentable) |                      |                |  |  |
|--------------------------|----------------------|----------------|--|--|
| Name                     | Area                 | Comments       |  |  |
|                          |                      |                |  |  |
| Unit 1                   | 79.7 m <sup>2</sup>  | 2B 3P 2 ST