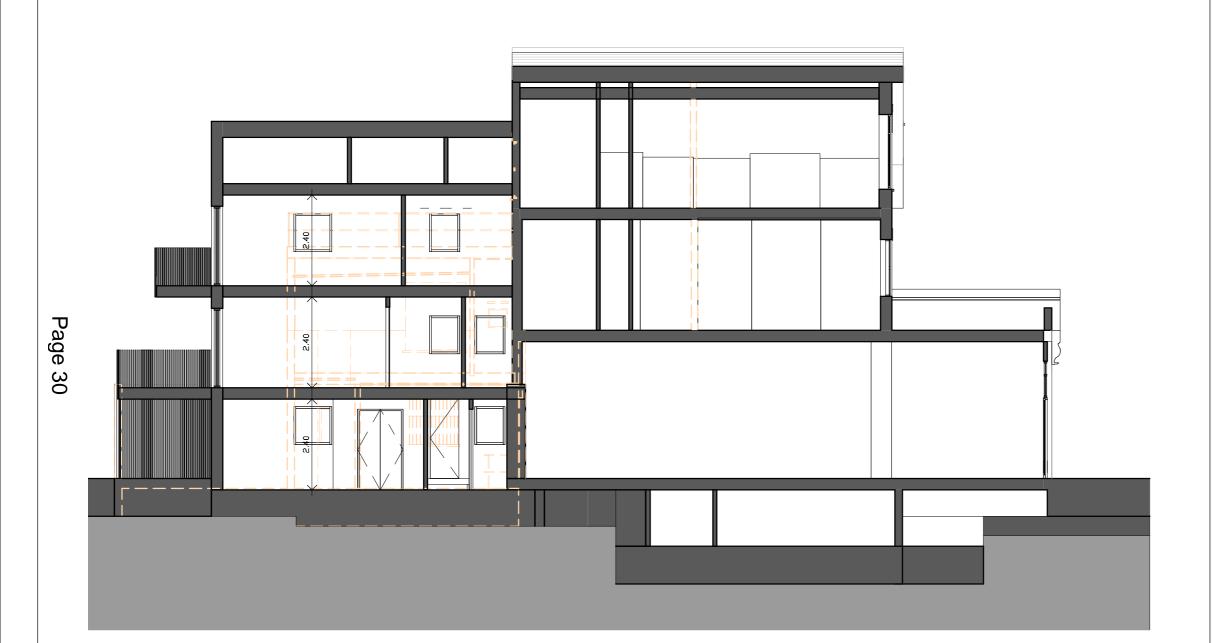

This drawing and all information provided within it is the copyright of UPP Consultants Ltd. and reproduction without prior consent is stricly forbidden.

REV No.

Description

Date

Client

Edgewater Group

Project Address

94 The Broadway, London, SW19 1RH

Dwg No

094TB-A-05-108

Drawing

Proposed Section 1

Any inaccuracies or errors to be reported to the architect/surveyor immediately and prior to any work commencing. All dimensions to be verified on site. All work to comply with British Standards Code of practice. All external surfaces and materials to match existing.