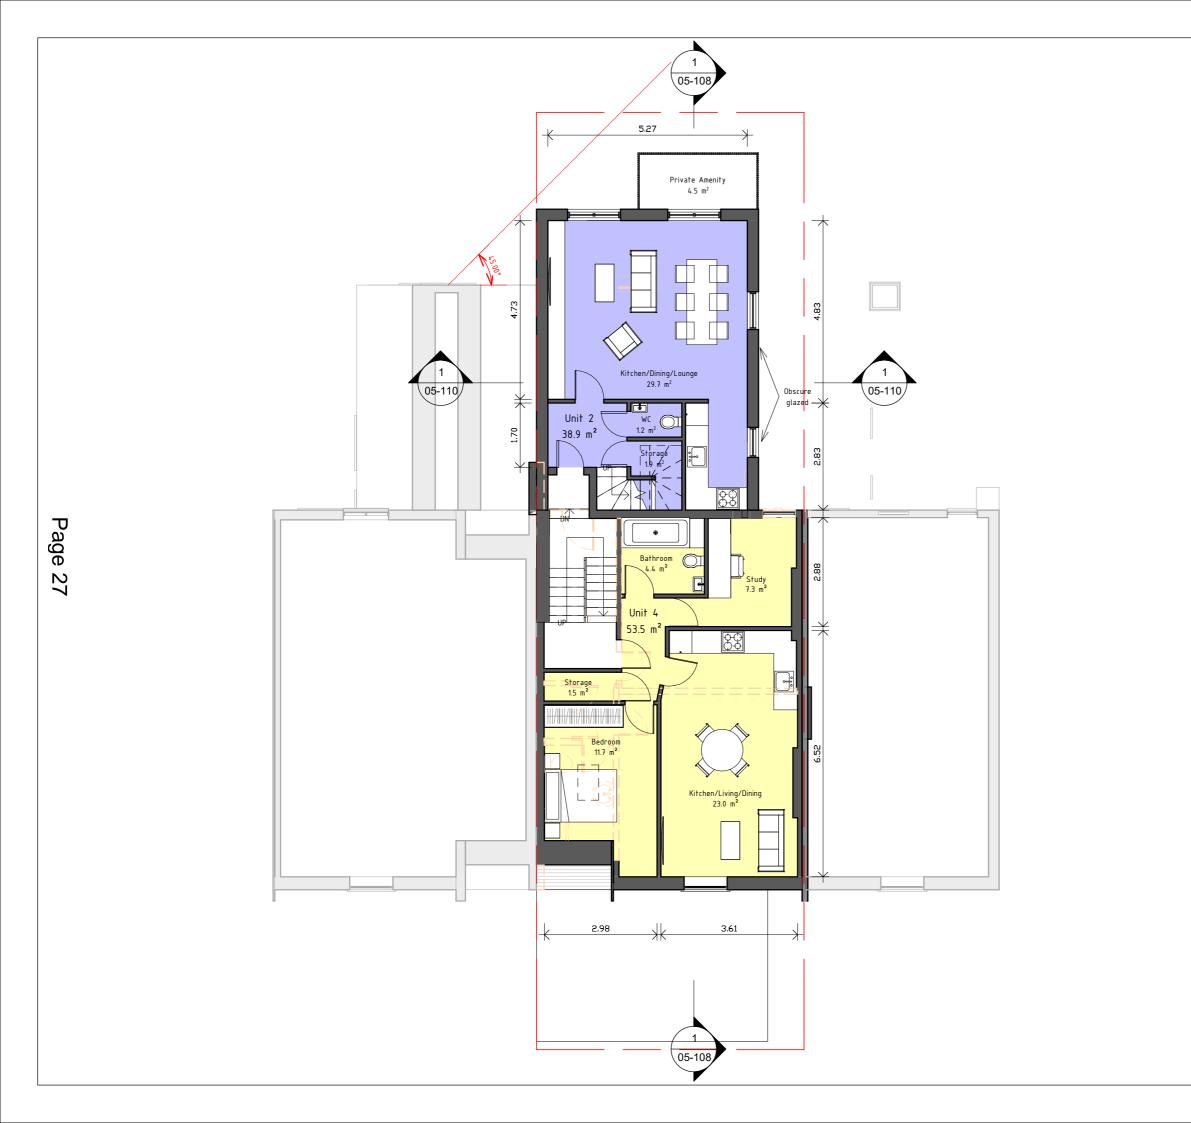

# Drawing

Proposed First Floor

Any inaccuracies or errors to be reported to the architect/surveyor immediately and prior to any work commencing. All dimensions to be verified on site. All work to comply with British Standards Code of practice. All external surfaces and materials to match existing.

This drawing and all information provided within it is the copyright of UPP Consultants Ltd. and reproduction without prior consent is stricly forbidden.

| Area Schedule (Rentable) |                     |                |  |  |
|--------------------------|---------------------|----------------|--|--|
| Name                     | Area                | Comments       |  |  |
|                          |                     |                |  |  |
| Unit 1                   | 79.7 m <sup>2</sup> | 2B 3P 2 STOREY |  |  |
| Unit 2                   | 58.0 m <sup>2</sup> | 1B 2P 2 STOREY |  |  |
| Unit 3                   | 54.0 m <sup>2</sup> | 1B 2P          |  |  |
| Unit 4                   | 53.5 m <sup>2</sup> | 1B 2P          |  |  |
|                          | 245.2 m²            |                |  |  |