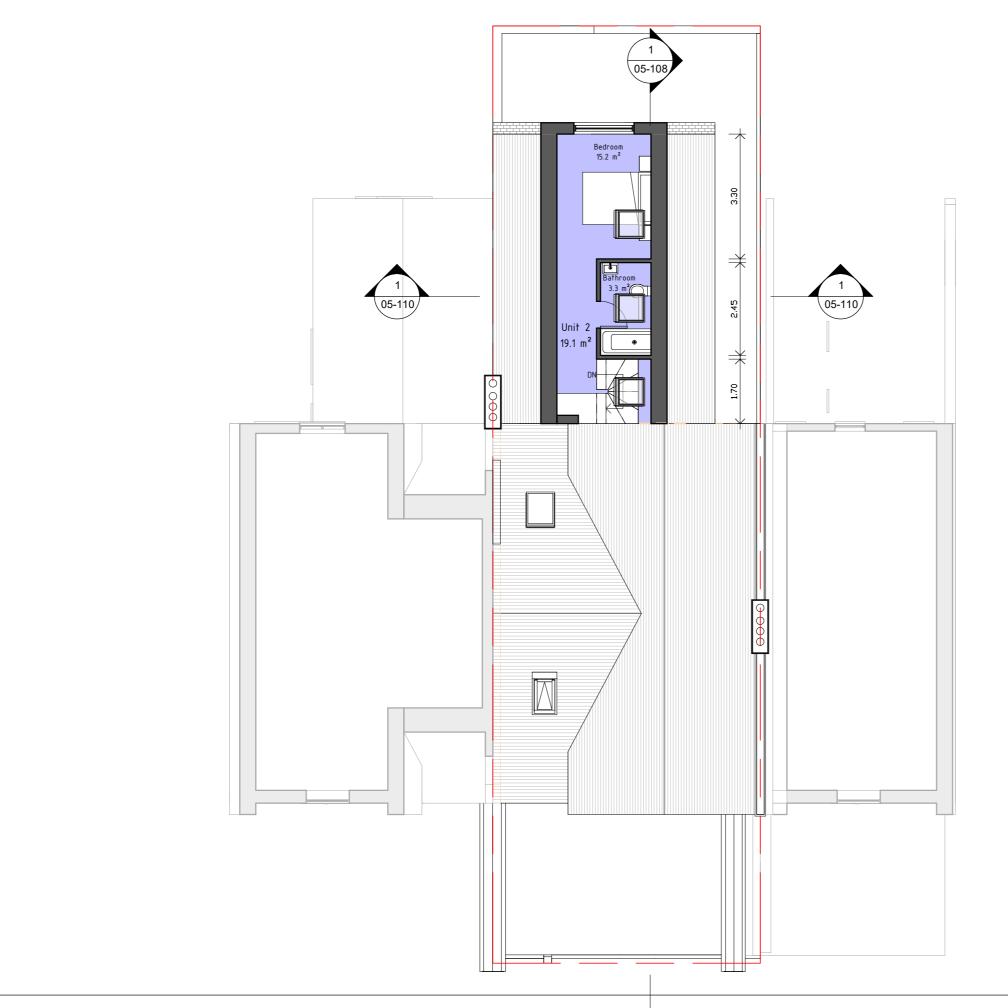

# Drawing

Proposed Second Floor

Reason for Issue

This drawing and all information provided within it is the copyright of UPP Consultants Ltd. and reproduction without prior consent is stricly forbidden.

| Area Schedule (Rentable) |                      |                |  |  |
|--------------------------|----------------------|----------------|--|--|
| Name                     | Area                 | Comments       |  |  |
|                          |                      |                |  |  |
| Unit 1                   | 79.7 m <sup>2</sup>  | 2B 3P 2 STOREY |  |  |
| Unit 2                   | 58.0 m <sup>2</sup>  | 1B 2P 2 STOREY |  |  |
| Unit 3                   | 54.0 m <sup>2</sup>  | 1B 2P          |  |  |
| Unit 4                   | 53.5 m²              | 1B 2P          |  |  |
|                          | 245.2 m <sup>2</sup> |                |  |  |