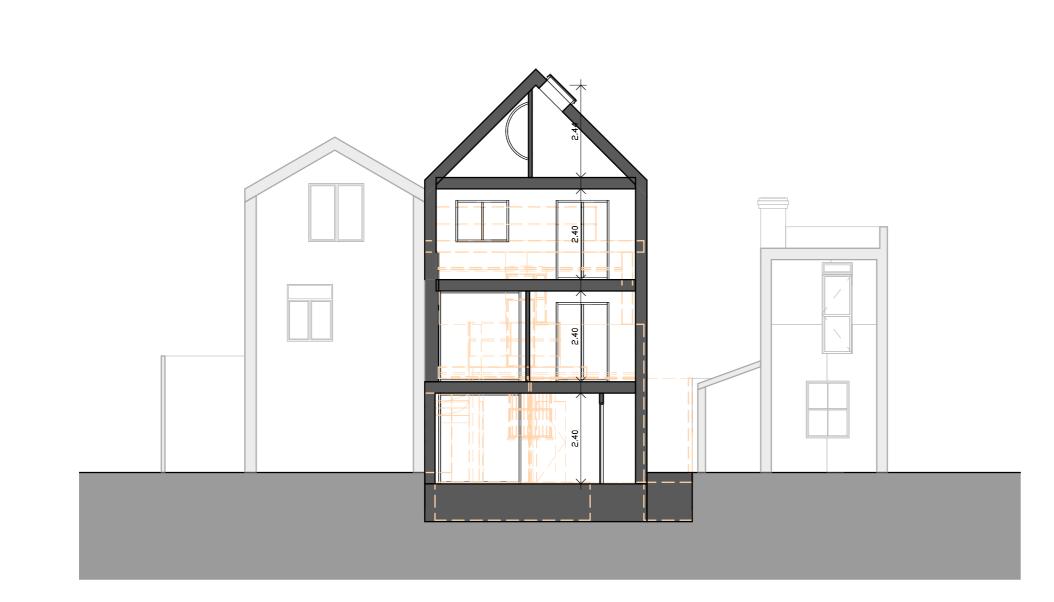

94 The Broadway, London, SW19 1RH

Dwg No

094TB-A-05-108

Drawing

Proposed Section 1

Any inaccuracies or errors to be reported to the architect/surveyor immediately and prior to any work commencing. All dimensions to be verified on site. All work to comply with British Standards Code of practice. All external surfaces and materials to match existing.

This drawing and all information provided within it is the copyright of UPP Consultants Ltd. and reproduction without prior consent is stricly forbidden.

REV No.

Description

Date

Client

Edgewater Group

Project Address

94 The Broadway, London, SW19 1RH

Dwg No

094TB-A-05-110

Drawing

Proposed Section 2