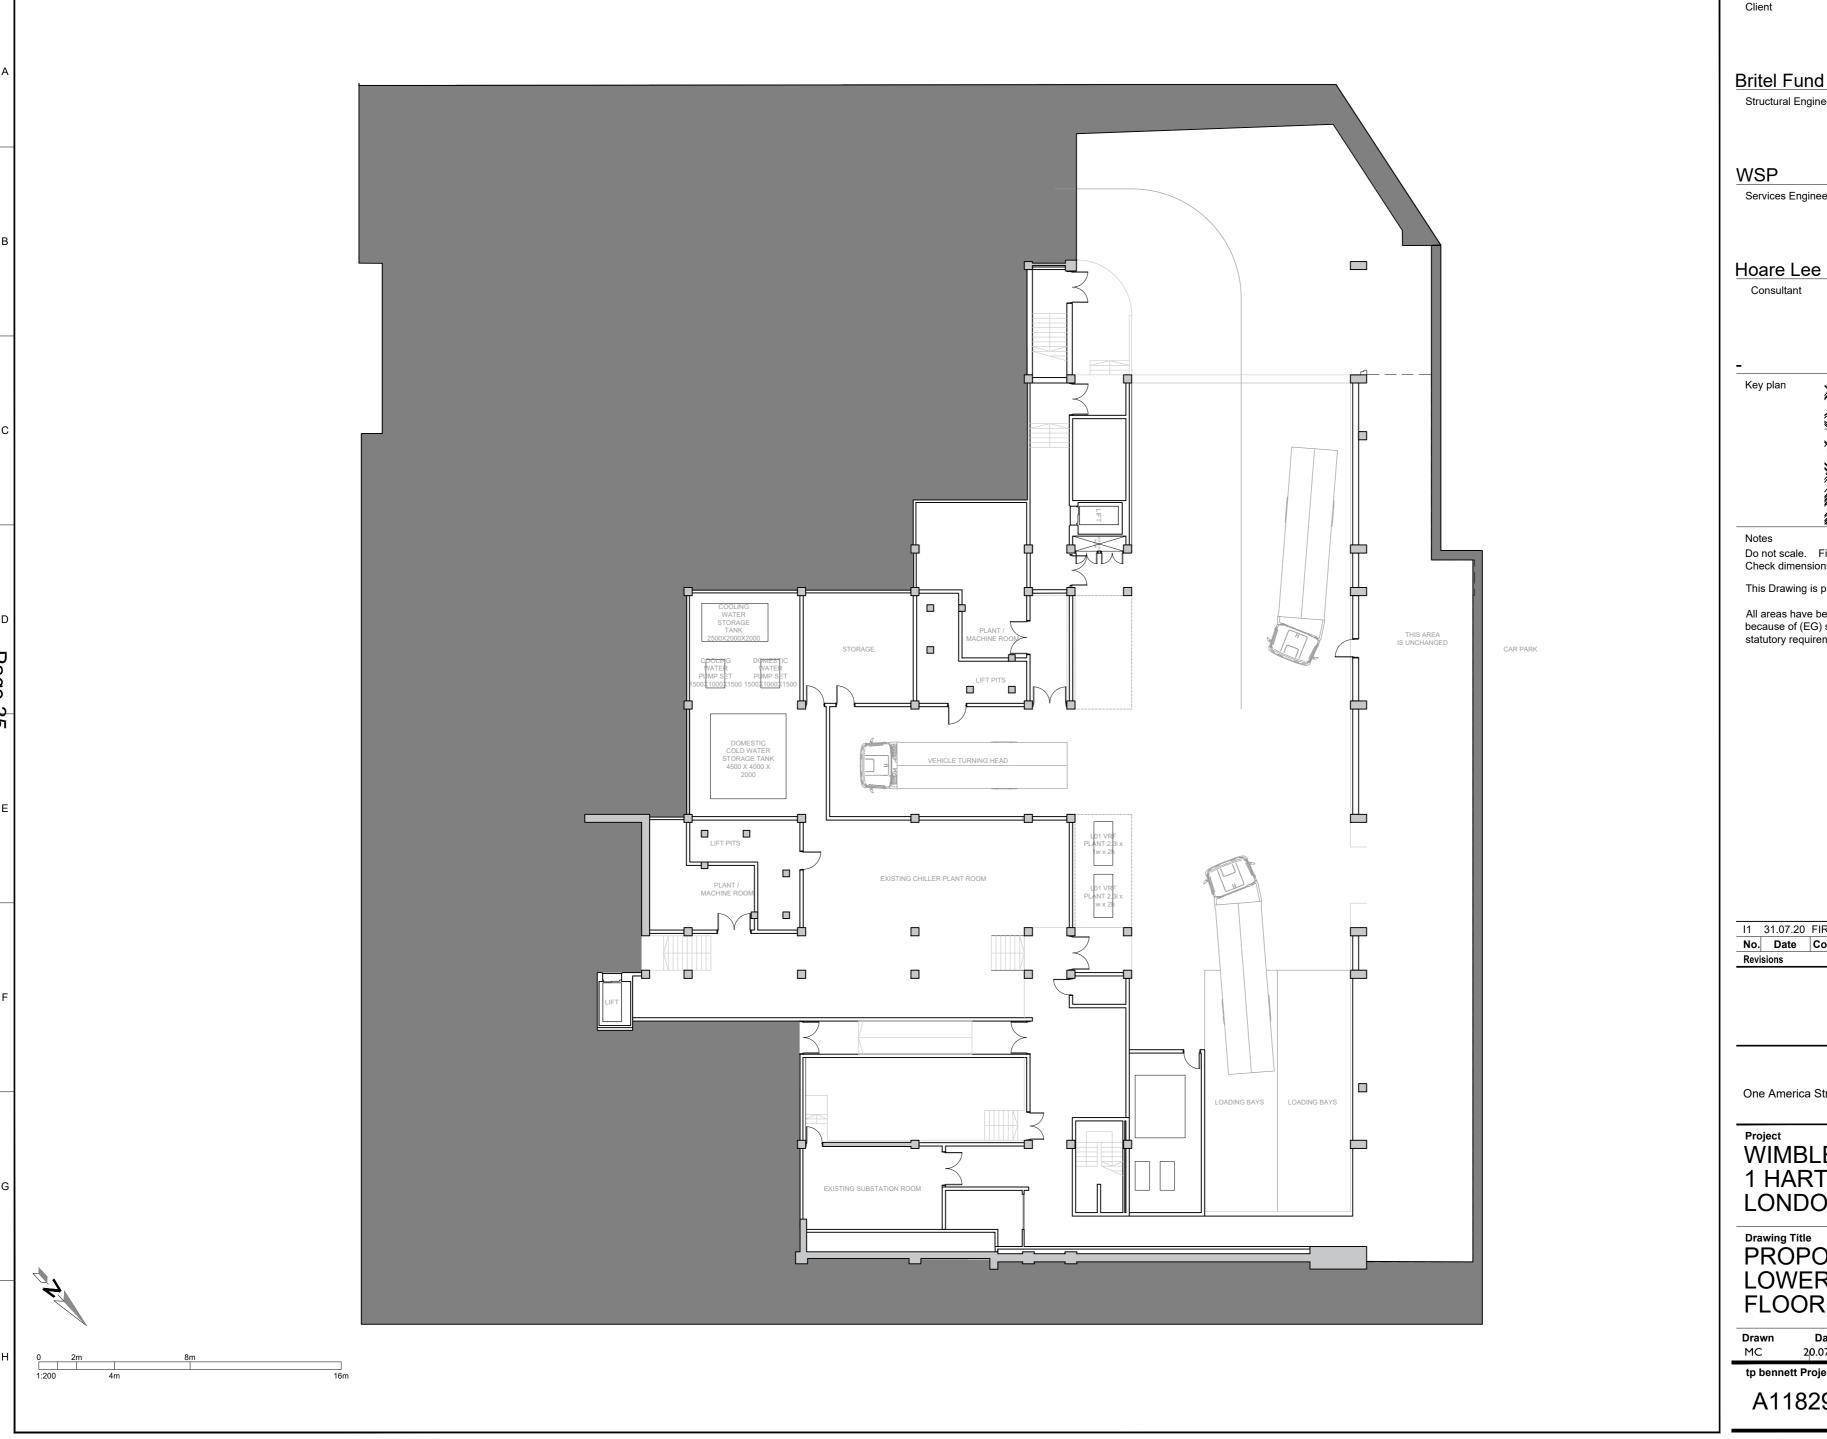

## tp bennett

One America Street London SE1 0NE UK +44 (0) 20 7208 2000 www.tpbennett.com

WIMBLEDON BRIDGE HOUSE, 1 HARTFIELD ROAD, LONDON, SW19 3RU

PROPOSED LOWER BASEMENT FLOOR PLAN

| <b>Drawn</b><br>MC     | <b>Date</b><br>20.07.2020 | Scale @ A2<br>  1:200 | Alt. Ref.<br>  File |                 |  |
|------------------------|---------------------------|-----------------------|---------------------|-----------------|--|
| tp bennett Project No. |                           | Drawing Number        |                     | Rev             |  |
| A1′                    | 1829                      | D 0                   | 098                 | <sub>.</sub> I1 |  |
|                        |                           |                       |                     | (C              |  |