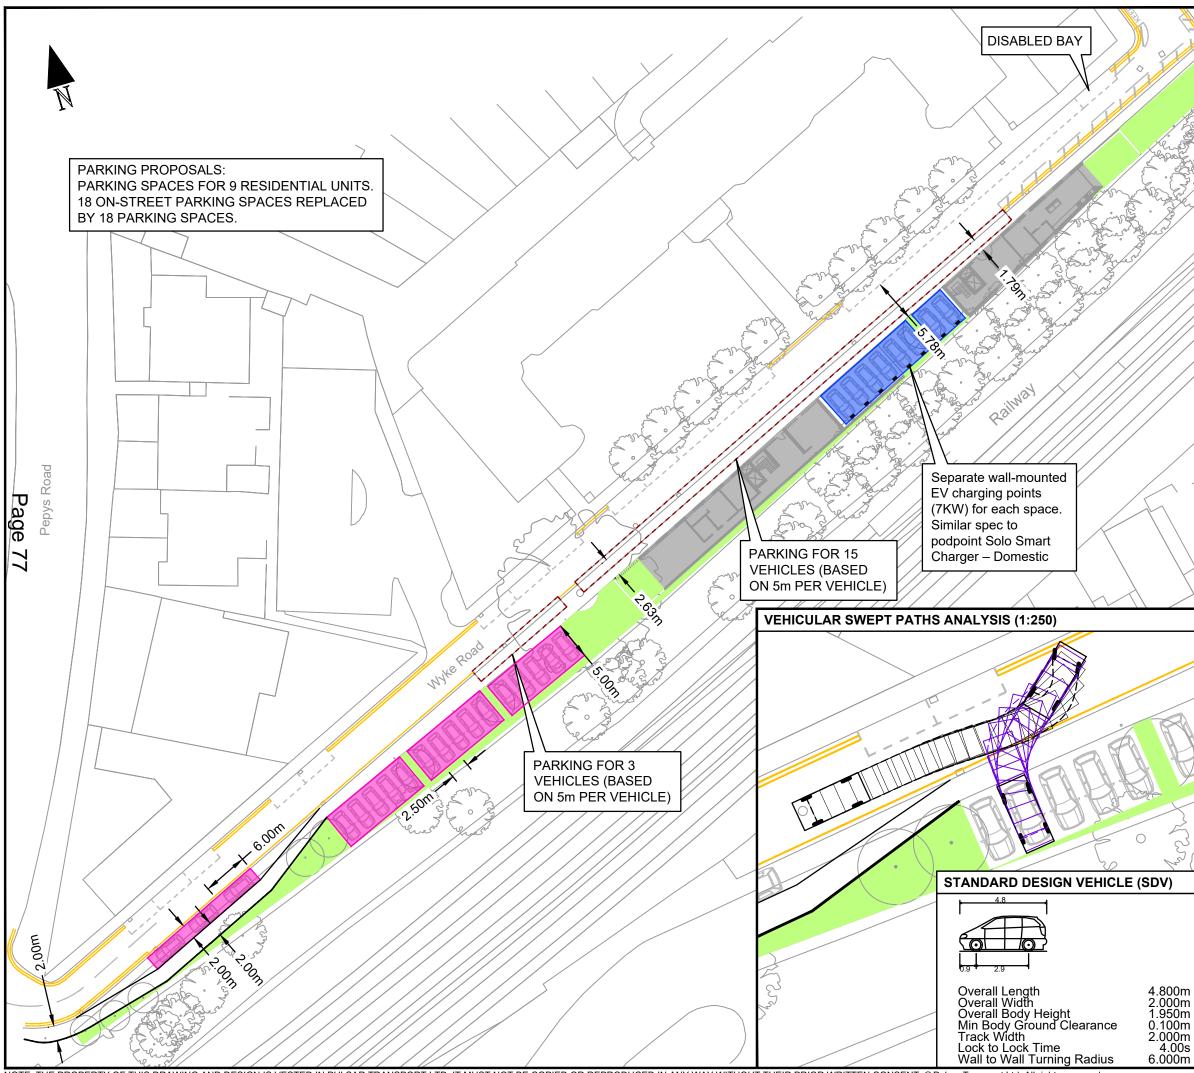

|                   | _                                               |                                                                                                                              |                        |          |          |         |          |  |
|-------------------|-------------------------------------------------|------------------------------------------------------------------------------------------------------------------------------|------------------------|----------|----------|---------|----------|--|
|                   | N                                               | NOTES:                                                                                                                       |                        |          |          |         |          |  |
|                   | 1.                                              | 1. Do not scale from this drawing.                                                                                           |                        |          |          |         |          |  |
|                   | 2. This drawing to be read & printed in colour. |                                                                                                                              |                        |          |          |         |          |  |
|                   |                                                 | <ol> <li>This drawing is for illustrative purposes only.</li> <li>This drawing is based on Architects "Site Plan"</li> </ol> |                        |          |          |         |          |  |
| D                 |                                                 | drawing no. 507 PL(o) 100 rev. I                                                                                             |                        |          |          |         |          |  |
| A                 | κ                                               | KEY:                                                                                                                         |                        |          |          |         |          |  |
|                   |                                                 |                                                                                                                              |                        |          |          |         |          |  |
| Eling.            |                                                 |                                                                                                                              |                        |          |          |         |          |  |
|                   | Ĺ                                               | ON-STREET PARKING BAYS<br>TO BE REMOVED                                                                                      |                        |          |          |         |          |  |
|                   |                                                 |                                                                                                                              | PRIVATE PARKING SPACES |          |          |         |          |  |
|                   |                                                 |                                                                                                                              | NEW CPZ PARKING SPACES |          |          |         |          |  |
|                   | Π                                               | FORWARD MOVEMENTS         (design speed - 5kph)                                                                              |                        |          |          |         |          |  |
|                   |                                                 | REVERSE MOVEMENTS<br>(design speed - 2.5kph)                                                                                 |                        |          |          |         |          |  |
|                   |                                                 | EV CHARGE POINTS                                                                                                             |                        |          |          |         |          |  |
|                   |                                                 |                                                                                                                              |                        |          |          |         |          |  |
|                   |                                                 |                                                                                                                              |                        |          |          |         |          |  |
|                   | С                                               | C EVC points added                                                                                                           |                        |          |          | КН      | 17/09/20 |  |
|                   | В                                               | B Updated Architects Layout                                                                                                  |                        |          | NJ<br>NJ | КН      | 01/09/20 |  |
|                   | A                                               | Added<br>A LB Merton comments<br>included                                                                                    |                        |          | NJ       | КН      | 01/09/20 |  |
|                   | REV                                             |                                                                                                                              | ETAILS                 |          | DRAWN    | CHECKED | DATE     |  |
| Ţ.                | CLIE                                            |                                                                                                                              |                        |          |          |         |          |  |
|                   |                                                 |                                                                                                                              |                        |          |          |         |          |  |
|                   |                                                 | Hugo Fonseca                                                                                                                 |                        |          |          |         |          |  |
|                   |                                                 |                                                                                                                              |                        |          |          |         |          |  |
|                   | PRC                                             | PROJECT<br>Wyke Road, Raynes Park<br>DRAWING TITLE<br>Proposed Parking<br>Arrangement                                        |                        |          |          |         |          |  |
|                   |                                                 |                                                                                                                              |                        |          |          |         |          |  |
|                   | DRA                                             |                                                                                                                              |                        |          |          |         |          |  |
| 1XT               |                                                 |                                                                                                                              |                        |          |          |         |          |  |
| V                 |                                                 |                                                                                                                              |                        |          |          |         |          |  |
|                   |                                                 |                                                                                                                              |                        |          |          |         |          |  |
| 5                 |                                                 | Option 2                                                                                                                     |                        |          |          |         |          |  |
| 5 2               |                                                 |                                                                                                                              |                        |          |          |         |          |  |
| 2 C C             | SCA                                             | SIZE 1:500 / 1:250 A3                                                                                                        |                        |          |          |         |          |  |
| )                 | DRAWN BY CHECKED BY DATE                        |                                                                                                                              |                        |          |          |         |          |  |
| ,                 |                                                 | DW KH 25.08.2020                                                                                                             |                        |          |          |         |          |  |
|                   |                                                 |                                                                                                                              |                        |          |          |         |          |  |
| 00m               |                                                 |                                                                                                                              |                        |          |          |         |          |  |
| 00m<br>50m<br>00m | ,                                               | 4 Underwood Row, London, N1 7LQ<br>Tel: 020 7324 2677<br>www.pulsartransport.co.uk<br>PROJECT REF DWG NO REV                 |                        |          |          |         |          |  |
| 00m<br>.00s       |                                                 | 1906                                                                                                                         | 51                     | 2110 110 | ,<br>004 | 4       | C        |  |