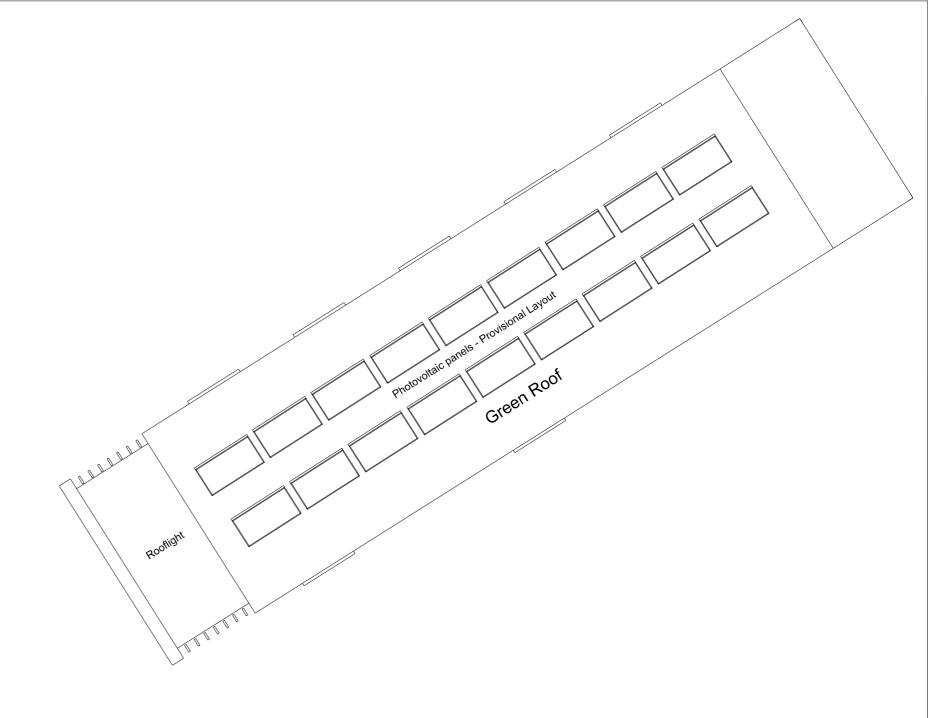

## Apartment Block 1 - Roof Plan

Flat 1 - 2b4p - 87 sqm Flat 2 - 2b4p - 87 sqm Flat 3 - 2b4p - 87 sqm Flat 4 - 2b4p - 87 sqm Flat 5 - 2b4p - 87 sqm Flat 6 - 2b4p - 87 sqm

Page 67