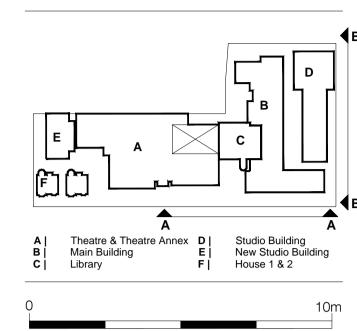

air source heat pumps to serve AHU with heating and cooling.(circa 900 (L) x 300 (W) x 1400 (H).

**02** 

Do not scale this drawing.
 All dimensions must be checked on site and any discrepancies verified with the architect.
 Unless shown otherwise, all dimensions are to structural surfaces.

Unless shown otherwise, all dimensions are to structural surfaces.
 Drawing to be read with all other issued information. Any discrepancies to be brought to the attention of the

architect.

5. This drawing is the copyright of Levitt Bernstein and may not be copied, altered or reproduced in any form, or passed to a third party without license or written consent.

This is not a construction drawing, it is unsuitable for the purpose of construction and must on no account be used as such.



1.125 @ A1



2.5m 5m 7.5

01 - New windows (Main Building)02 - New Plant / Services

P1 05.06.20 PLANNING ISSUE

Rev Date Description

UAL WCA Phase 2

Project name

Drawing number

Wimbledon College of Arts

3606D\_LBA\_WCA\_00\_L\_A\_2280 P1

Drawi

Proposed Elevations A-B - Main Building

| Purpose of issue | Date    |
|------------------|---------|
| PLANNING         | NOV 201 |
| Scale            | Draw    |
| 1.125 @ A1       | J       |
| Client           | Checked |
| UAL              | BI      |

Levitt Bernstein levittbernstein.co.uk

London
Thane Studios,
2-4 Thane Villas,
London N7 7PA
+44 (0)20 7275 7676

Manchester
Bonded Warehouse,
18 Lower Byrom Street
Manchester M3 4AP
+44 (0)16 1669 8740

JC Initials

This page is intentionally left blanl