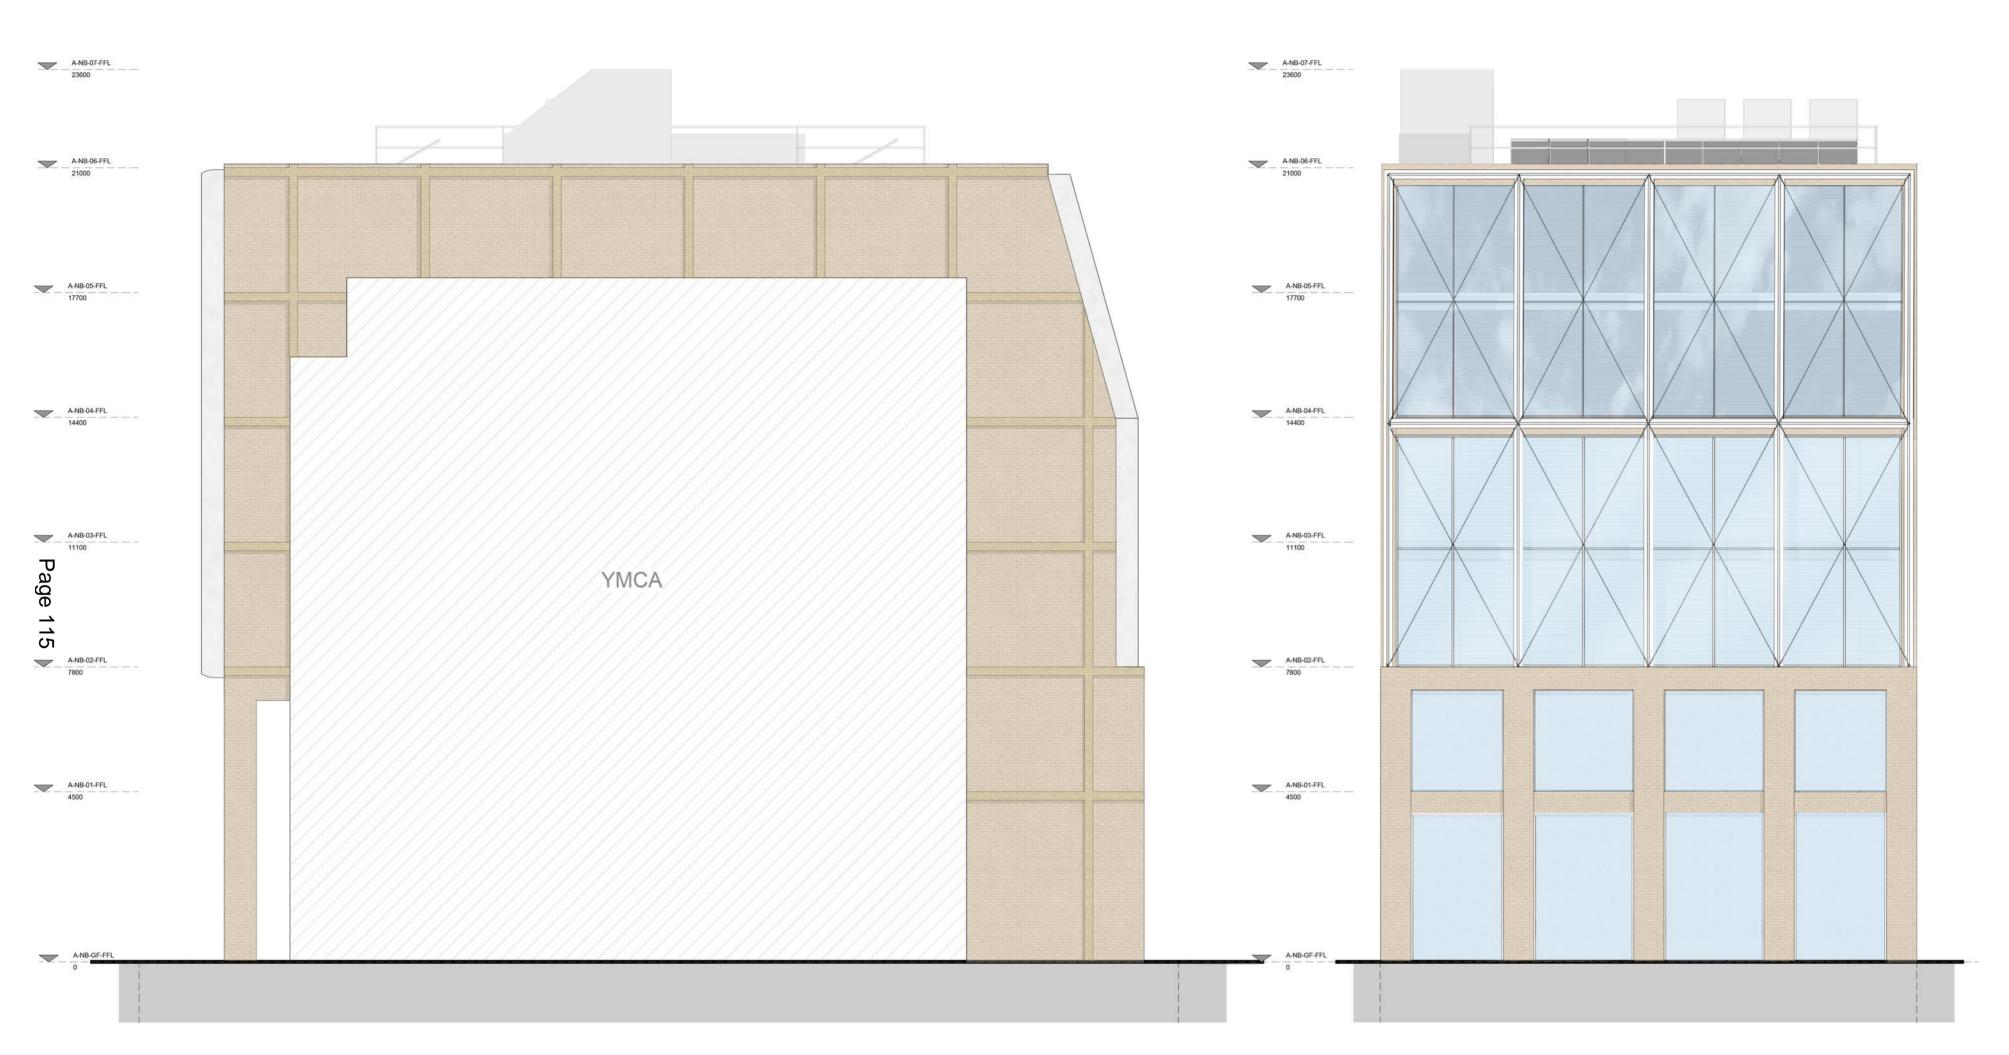

RIGHT SIDE ELEVATION REAR ELEVATION

| -      | -   |     |   |                  |
|--------|-----|-----|---|------------------|
|        | Z   |     | 1 |                  |
| 75     | 988 | 916 | ļ | NOI              |
| 818181 | 4   |     | - | DIGHT EI EVATION |
|        |     |     | į | LHUIG            |
|        |     |     | ļ |                  |
|        |     |     |   |                  |

Client WOODCOCK HOLDINGS

Project 188-194 The Broadway, Wimbledon

Drawing Title RIGHT SIDE ELEVATION REAR ELEVATION

ARCHITECTURE | State | Stat

BIM Transmittal Disclaimer
McBains Ltd makes no express or implied warranties with respect to the
character, function, or capabilities of the data finicitusive of 3rd party data
incorporated within), or the suitability of the data for any particular purpose
beyond those originally intended by McBains Ltd, please refer to our standard
terms and conditions for further details.