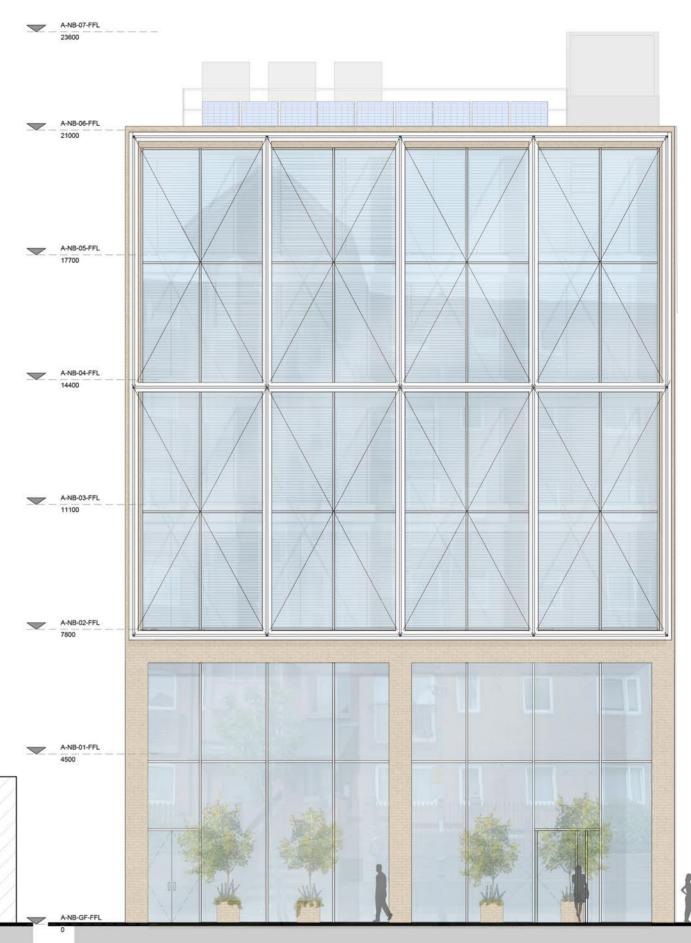

LEFT SIDE ELEVATION





25-02-19 05-02-19 16-07-18 22-05-18 08-05-18 10-04-18 SUED FOR COMM 
 Revenue
 Data

 F.Ca.
 M.F.
 Z.G.

 Drawn fry
 Revinand Ry
 Approved Ry

 58516
 25/01/17
 As indicated @ A2

 BCI Revinand
 Date Created
 Scale 9 A2

Realins Ltd Sth FF, 26 Finsbury Square London EC2A 1DS 44 (020 7786 790 mcbains.co.uk

Client WOODCOCK HOLDINGS

Project 188-194 The Broadway,Wimbledon

Drawing Title FRONT ELEVATION LEFT SIDE ELEVATION



BM Transmittal Disclaimer McBains Ltd makes ne express or implied warranties with respect to the character, function, or capabilities of the data (inclusive of 3rd party data incorporated within), or the suitability of the data for any particular purpose beyond those originally interded by McBains Ltd, please refer to our standard terms and conditions for further det