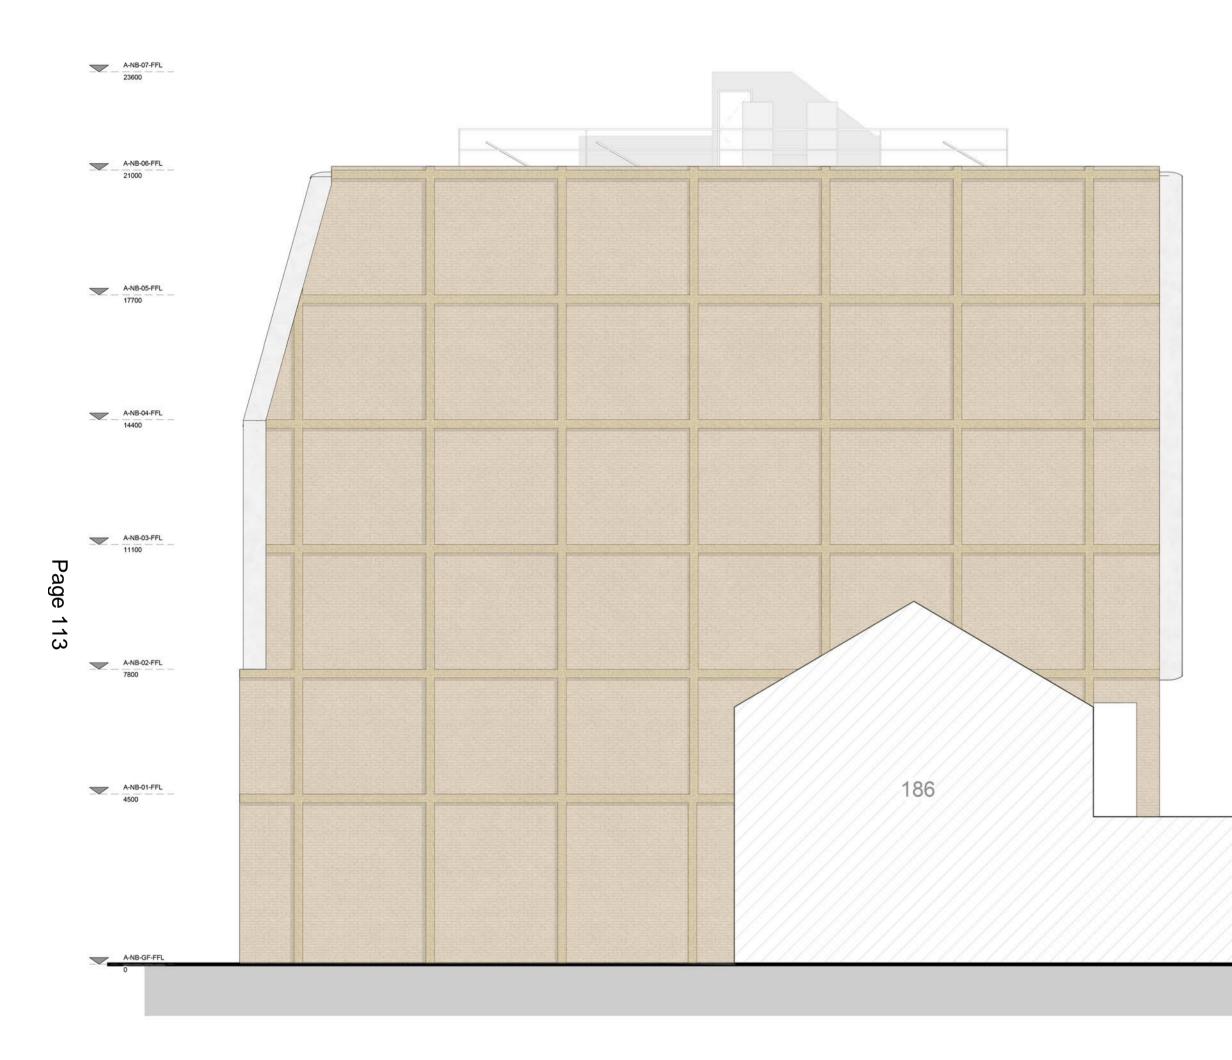

LEFT SIDE ELEVATION





25-02-19 05-02-19 16-07-18 22-05-18 08-05-18 10-04-18 SUED FOR COMM 
 Revenue
 Data

 F.Ca.
 M.F.
 Z.G.

 Drawn fry
 Revinand Ry
 Approved Ry

 58516
 25/01/17
 As indicated @ A2

 BCI Revinand
 Date Created
 Scale 9 A2

Realins Ltd Sth FF, 26 Finsbury Square London EC2A 1DS 44 (020 7786 790 mcbains.co.uk

Client WOODCOCK HOLDINGS

Project 188-194 The Broadway,Wimbledon

Drawing Title FRONT ELEVATION LEFT SIDE ELEVATION



BM Transmittal Disclaimer McBains Ltd makes ne express or implied warranties with respect to the character, function, or capabilities of the data (inclusive of 3rd party data incorporated within), or the suitability of the data for any particular purpose beyond those originally interded by McBains Ltd, please refer to our standard terms and con