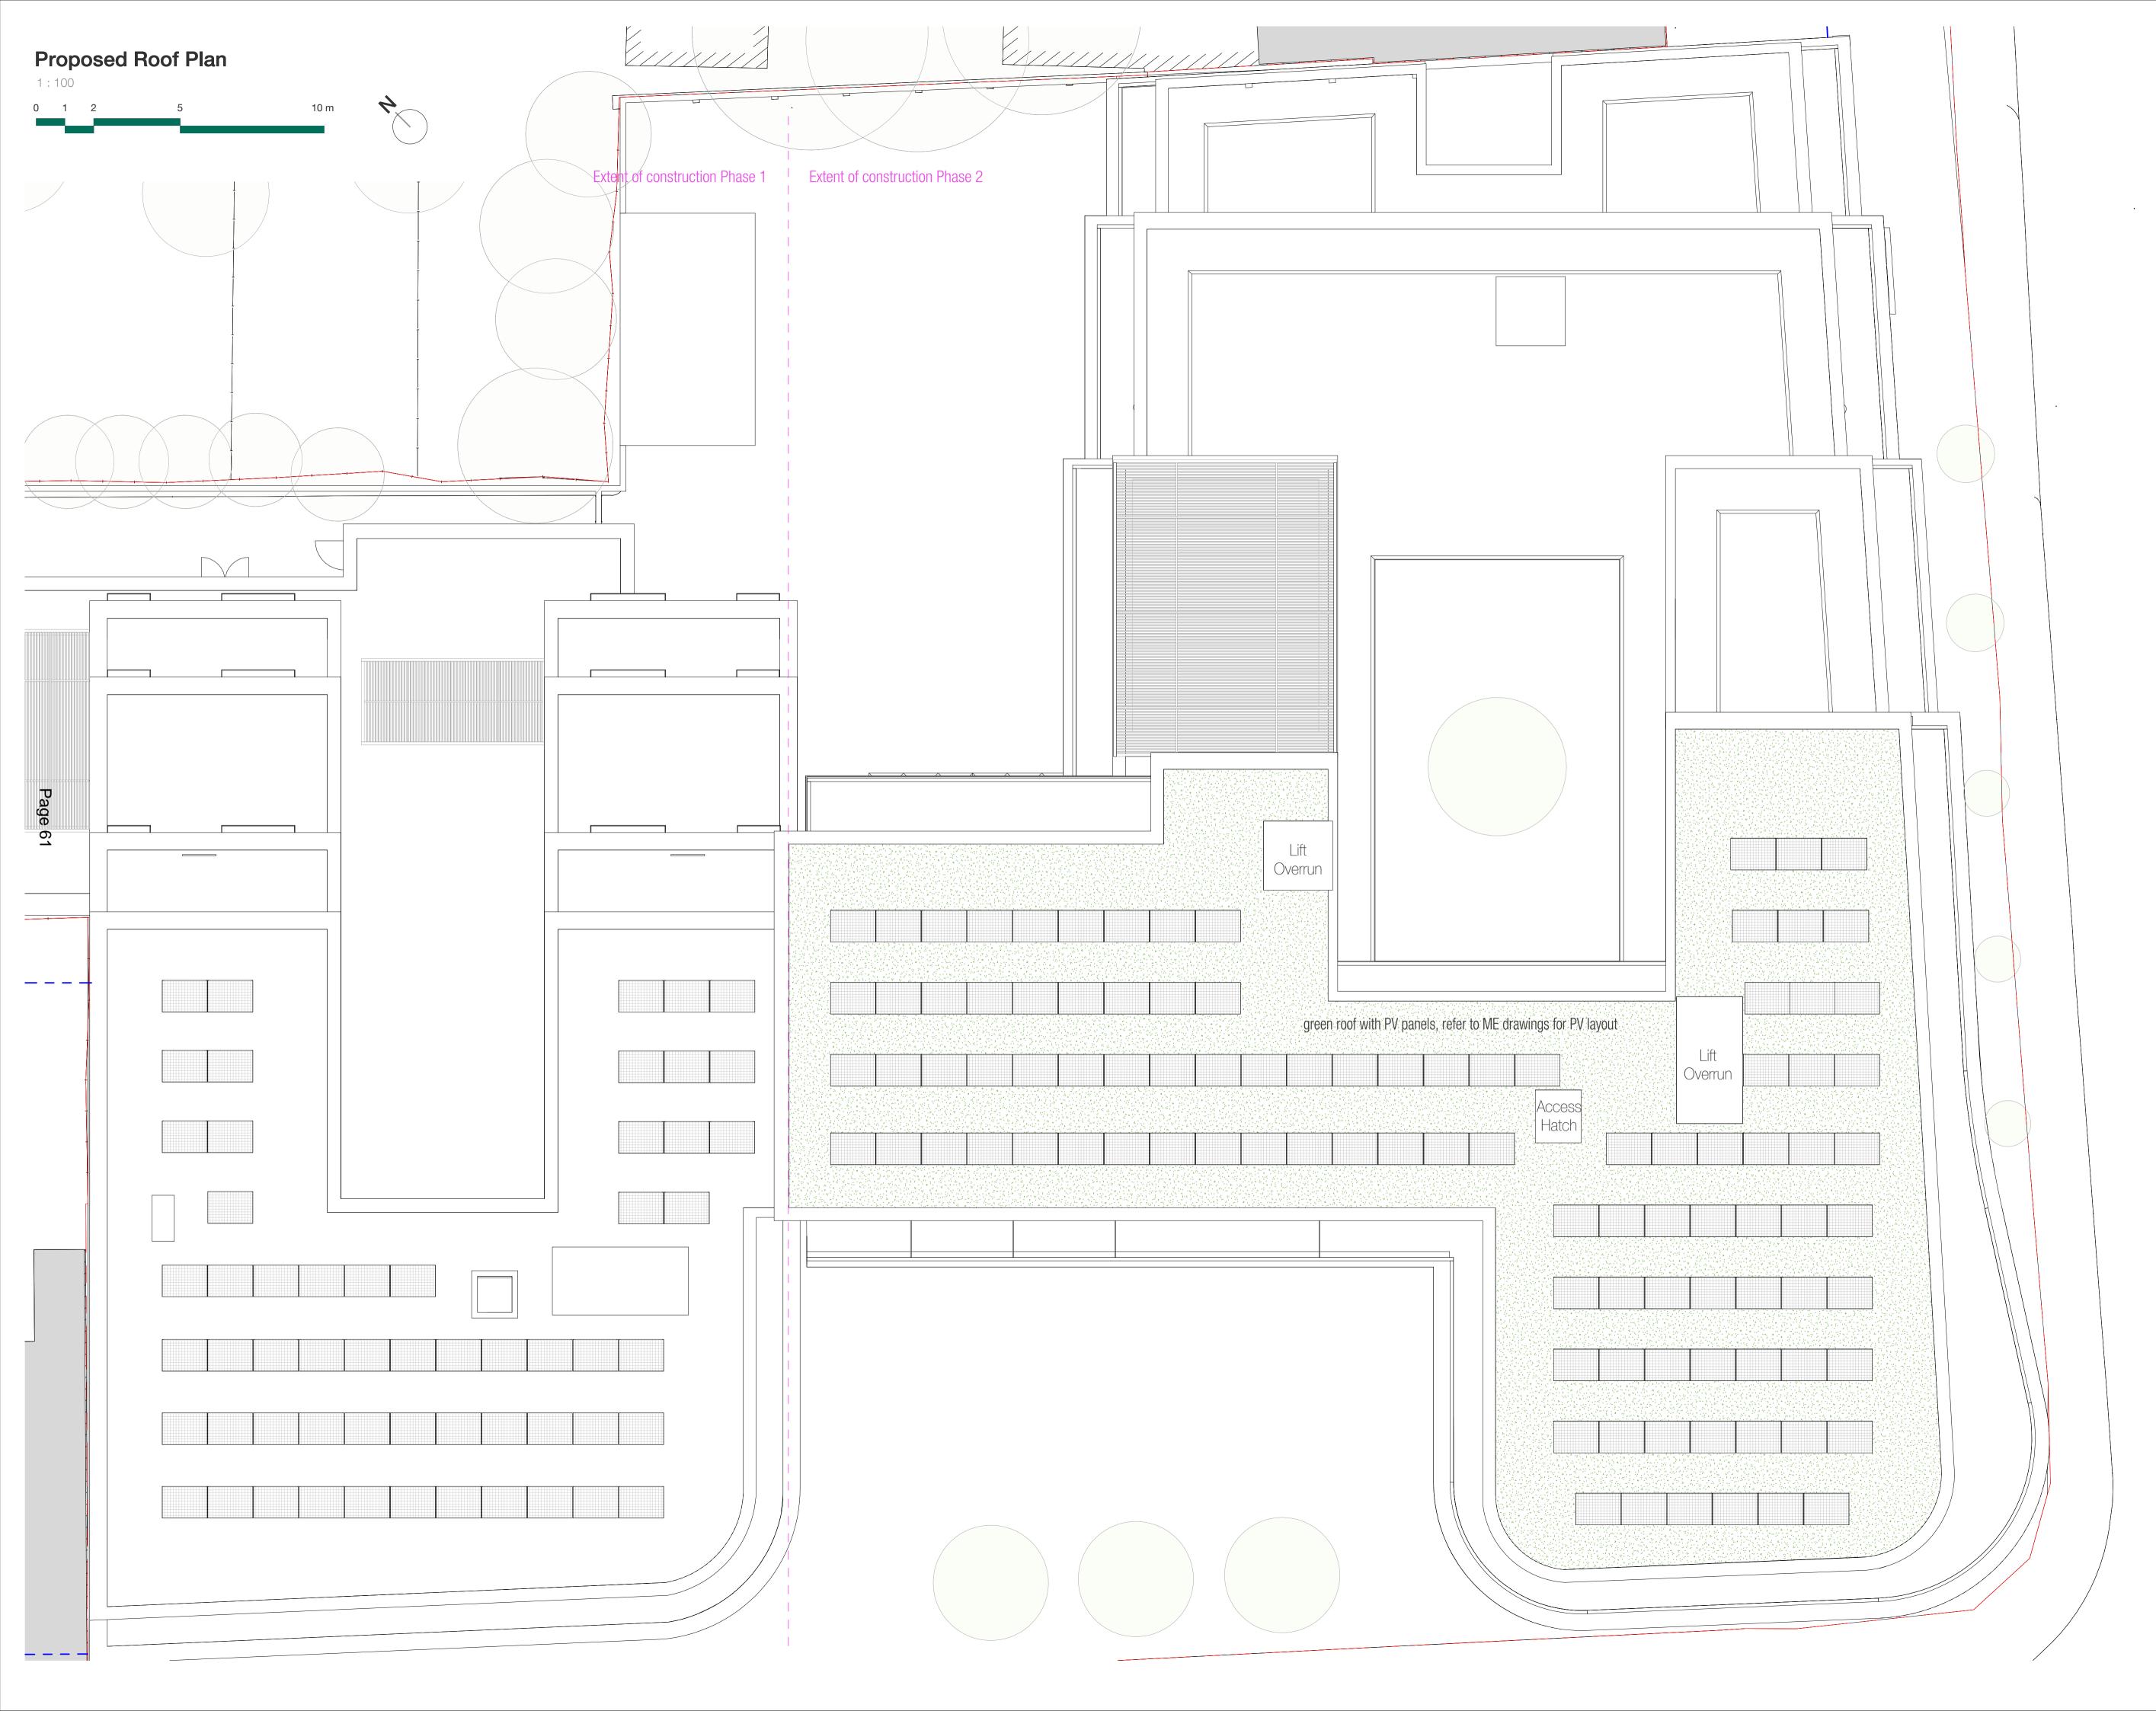

## ARCHITECTURE

1 Naoroji Street | Clerkenwell | London | WC1X 0GB 0207 553 3030 www.dla-design.co.uk

PROJECT 200 THE BROADWAY, YMCA LONDON, SW19 1RY

TITLE Roof Plan

| scale<br>1 : 100 @ A1                                      | date<br>04/22/20   |
|------------------------------------------------------------|--------------------|
| dla ref<br>2018-211                                        | DRAWN REVIEWED     |
| DRAWING NAME                                               |                    |
| PROJECT   ORIGINATOR   ZONE   LEVEL   TYPE   ROLE   NUMBER |                    |
| YMCA DLA                                                   | 09 DR A <b>249</b> |
| STATUS SUITABILITY DESCRIPTION FOR PLANNING                |                    |
| REVISION REVISION                                          | N DESCRIPTION      |