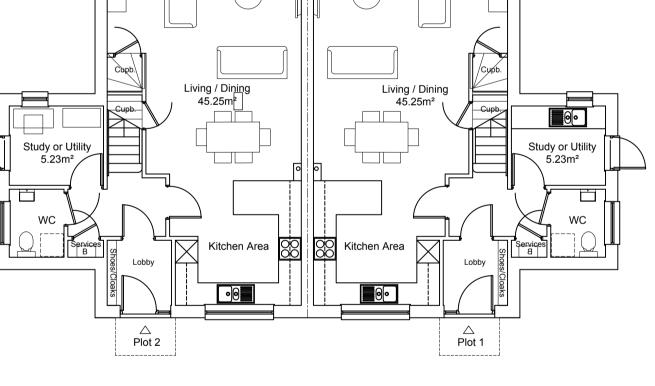

Obscure fixed glazing

**Proposed Side Elevation** 

**Proposed Rear Elevation** 

Proposed Side Elevation

**Proposed First Floor Plan** 

**Proposed Roof Plan** 

Proposed Site Section A-A

**Proposed Ground Floor Plan** 

Drawing Title Plots 1 & 2 Proposed Floor Plans & Elevations

1:100 @ A1 / 1:200 @ A3

| metres | 2 | 4          | 6 | 8        | 10 |
|--------|---|------------|---|----------|----|
| Drawn  |   | Checked    |   | Date     |    |
| SLG    |   | AK         |   | 26.09.17 |    |
| Job No |   | Drawing No |   | Rev      |    |
| 6479   |   | B-02       |   | С        |    |