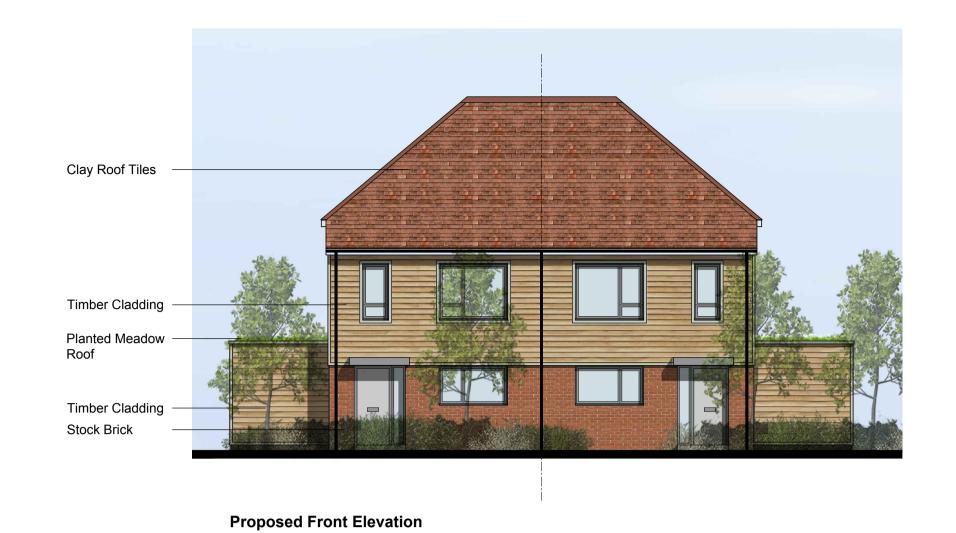

C 15.03.18 Rooflight raised to 1.5m from FFL

B 26.10.17 Planning amendments
A 24.10.17 Planning Submission

SLG SLG SLG AK

SLG AK

Client's Name Fairmile Homes

Job Title Garage Site Barnes End, New Malden, KT3 6PB

Drawing Title Plots 1 & 2 Proposed Floor Plans & Elevations

1:100 @ A1 / 1:200 @ A3

| metres | 2 | 4          | 6 | 8        | 10 |
|--------|---|------------|---|----------|----|
| Drawn  |   | Checked    |   | Date     |    |
| SLG    |   | AK         |   | 26.09.17 |    |
| Job No |   | Drawing No |   | Rev      |    |
| 6479   |   | B-02       |   | С        |    |