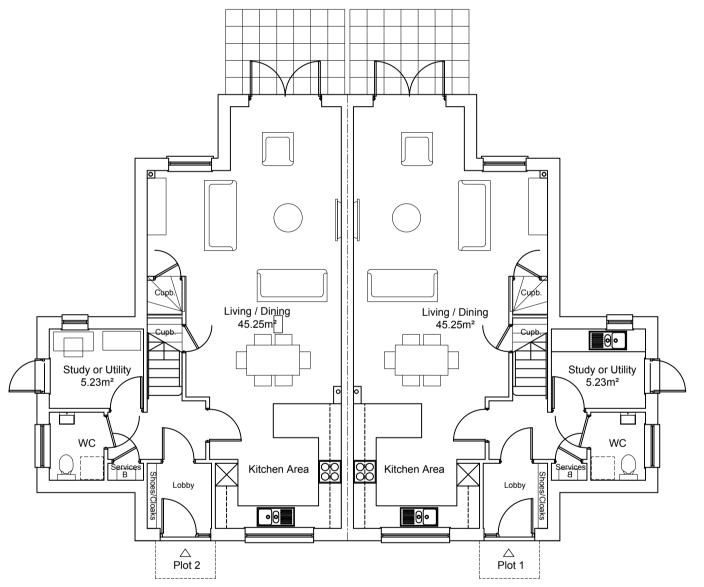

Obscure fixed glazing

**Proposed Side Elevation** 

**Proposed Rear Elevation** 

Proposed Side Elevation

**Proposed First Floor Plan** 

**Proposed Roof Plan** 

Proposed Site Section A-A

**Proposed Ground Floor Plan** 

Drawing Title Plots 1 & 2 Proposed Floor Plans & Elevations

1:100 @ A1 / 1:200 @ A3

| metres | 2 | 4          | 6 | 8        | 10 |
|--------|---|------------|---|----------|----|
| Drawn  |   | Checked    |   | Date     |    |
| SLG    |   | AK         |   | 26.09.17 |    |
| Job No |   | Drawing No |   | Rev      |    |
| 6479   |   | B-02       |   | С        |    |