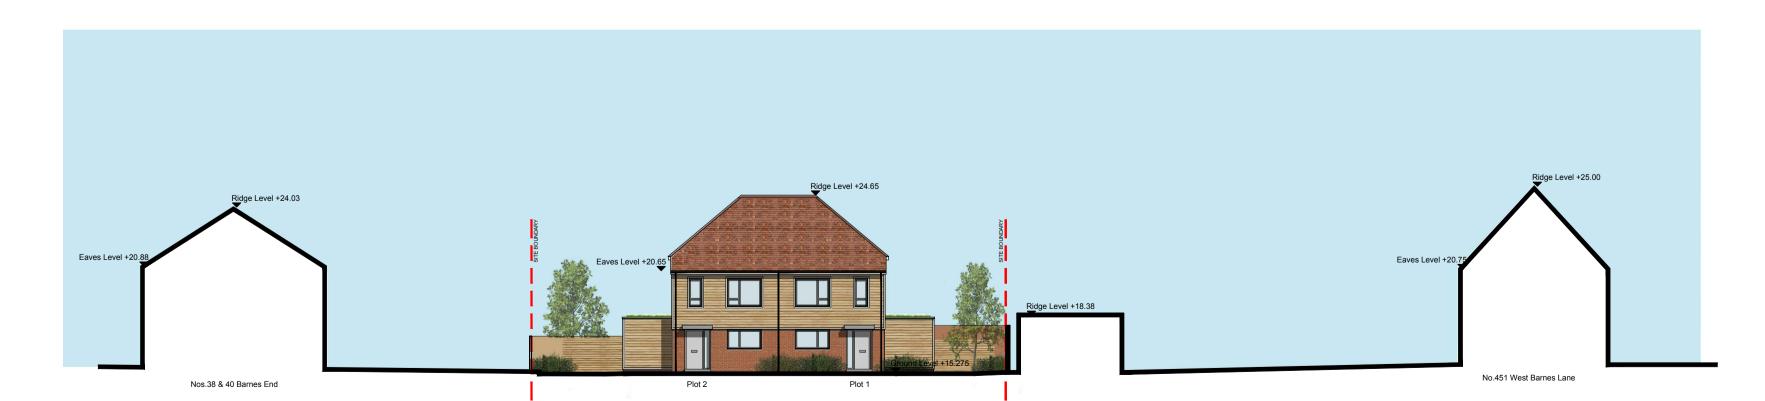

Obscure fixed glazing

**Proposed Side Elevation** 

**Proposed Rear Elevation** 

Proposed Side Elevation

**Proposed First Floor Plan** 

**Proposed Roof Plan** 

Proposed Site Section A-A

**Proposed Ground Floor Plan** 

Drawing Title Plots 1 & 2 Proposed Floor Plans & Elevations

1:100 @ A1 / 1:200 @ A3

| metres | 2 | 4          | 6 | 8        | 10 |
|--------|---|------------|---|----------|----|
| Drawn  |   | Checked    |   | Date     |    |
| SLG    |   | AK         |   | 26.09.17 |    |
| Job No |   | Drawing No |   | Rev      |    |
| 6479   |   | B-02       |   | С        |    |