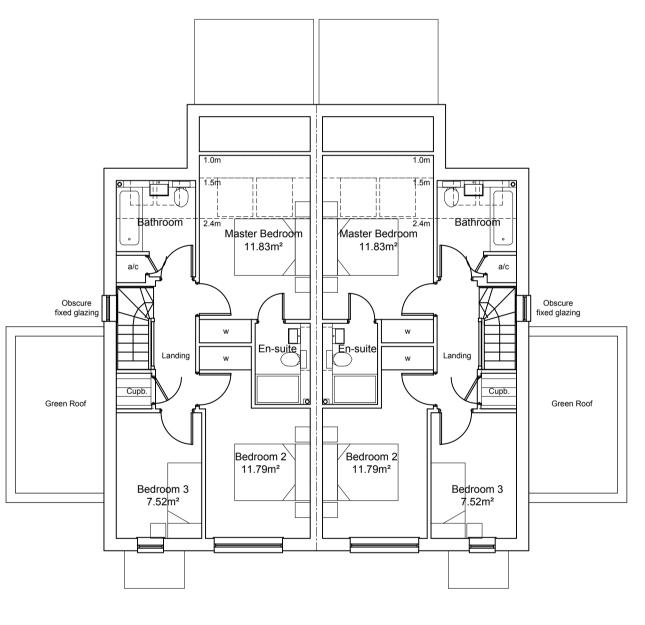

Obscure fixed glazing

**Proposed Side Elevation** 

**Proposed Rear Elevation** 

Proposed Side Elevation

**Proposed First Floor Plan** 

**Proposed Roof Plan** 

Proposed Site Section A-A

**Proposed Ground Floor Plan** 

Drawing Title Plots 1 & 2 Proposed Floor Plans & Elevations

1:100 @ A1 / 1:200 @ A3

| metres | 2 | 4          | 6 | 8        | 10 |
|--------|---|------------|---|----------|----|
| Drawn  |   | Checked    |   | Date     |    |
| SLG    |   | AK         |   | 26.09.17 |    |
| Job No |   | Drawing No |   | Rev      |    |
| 6479   |   | B-02       |   | С        |    |