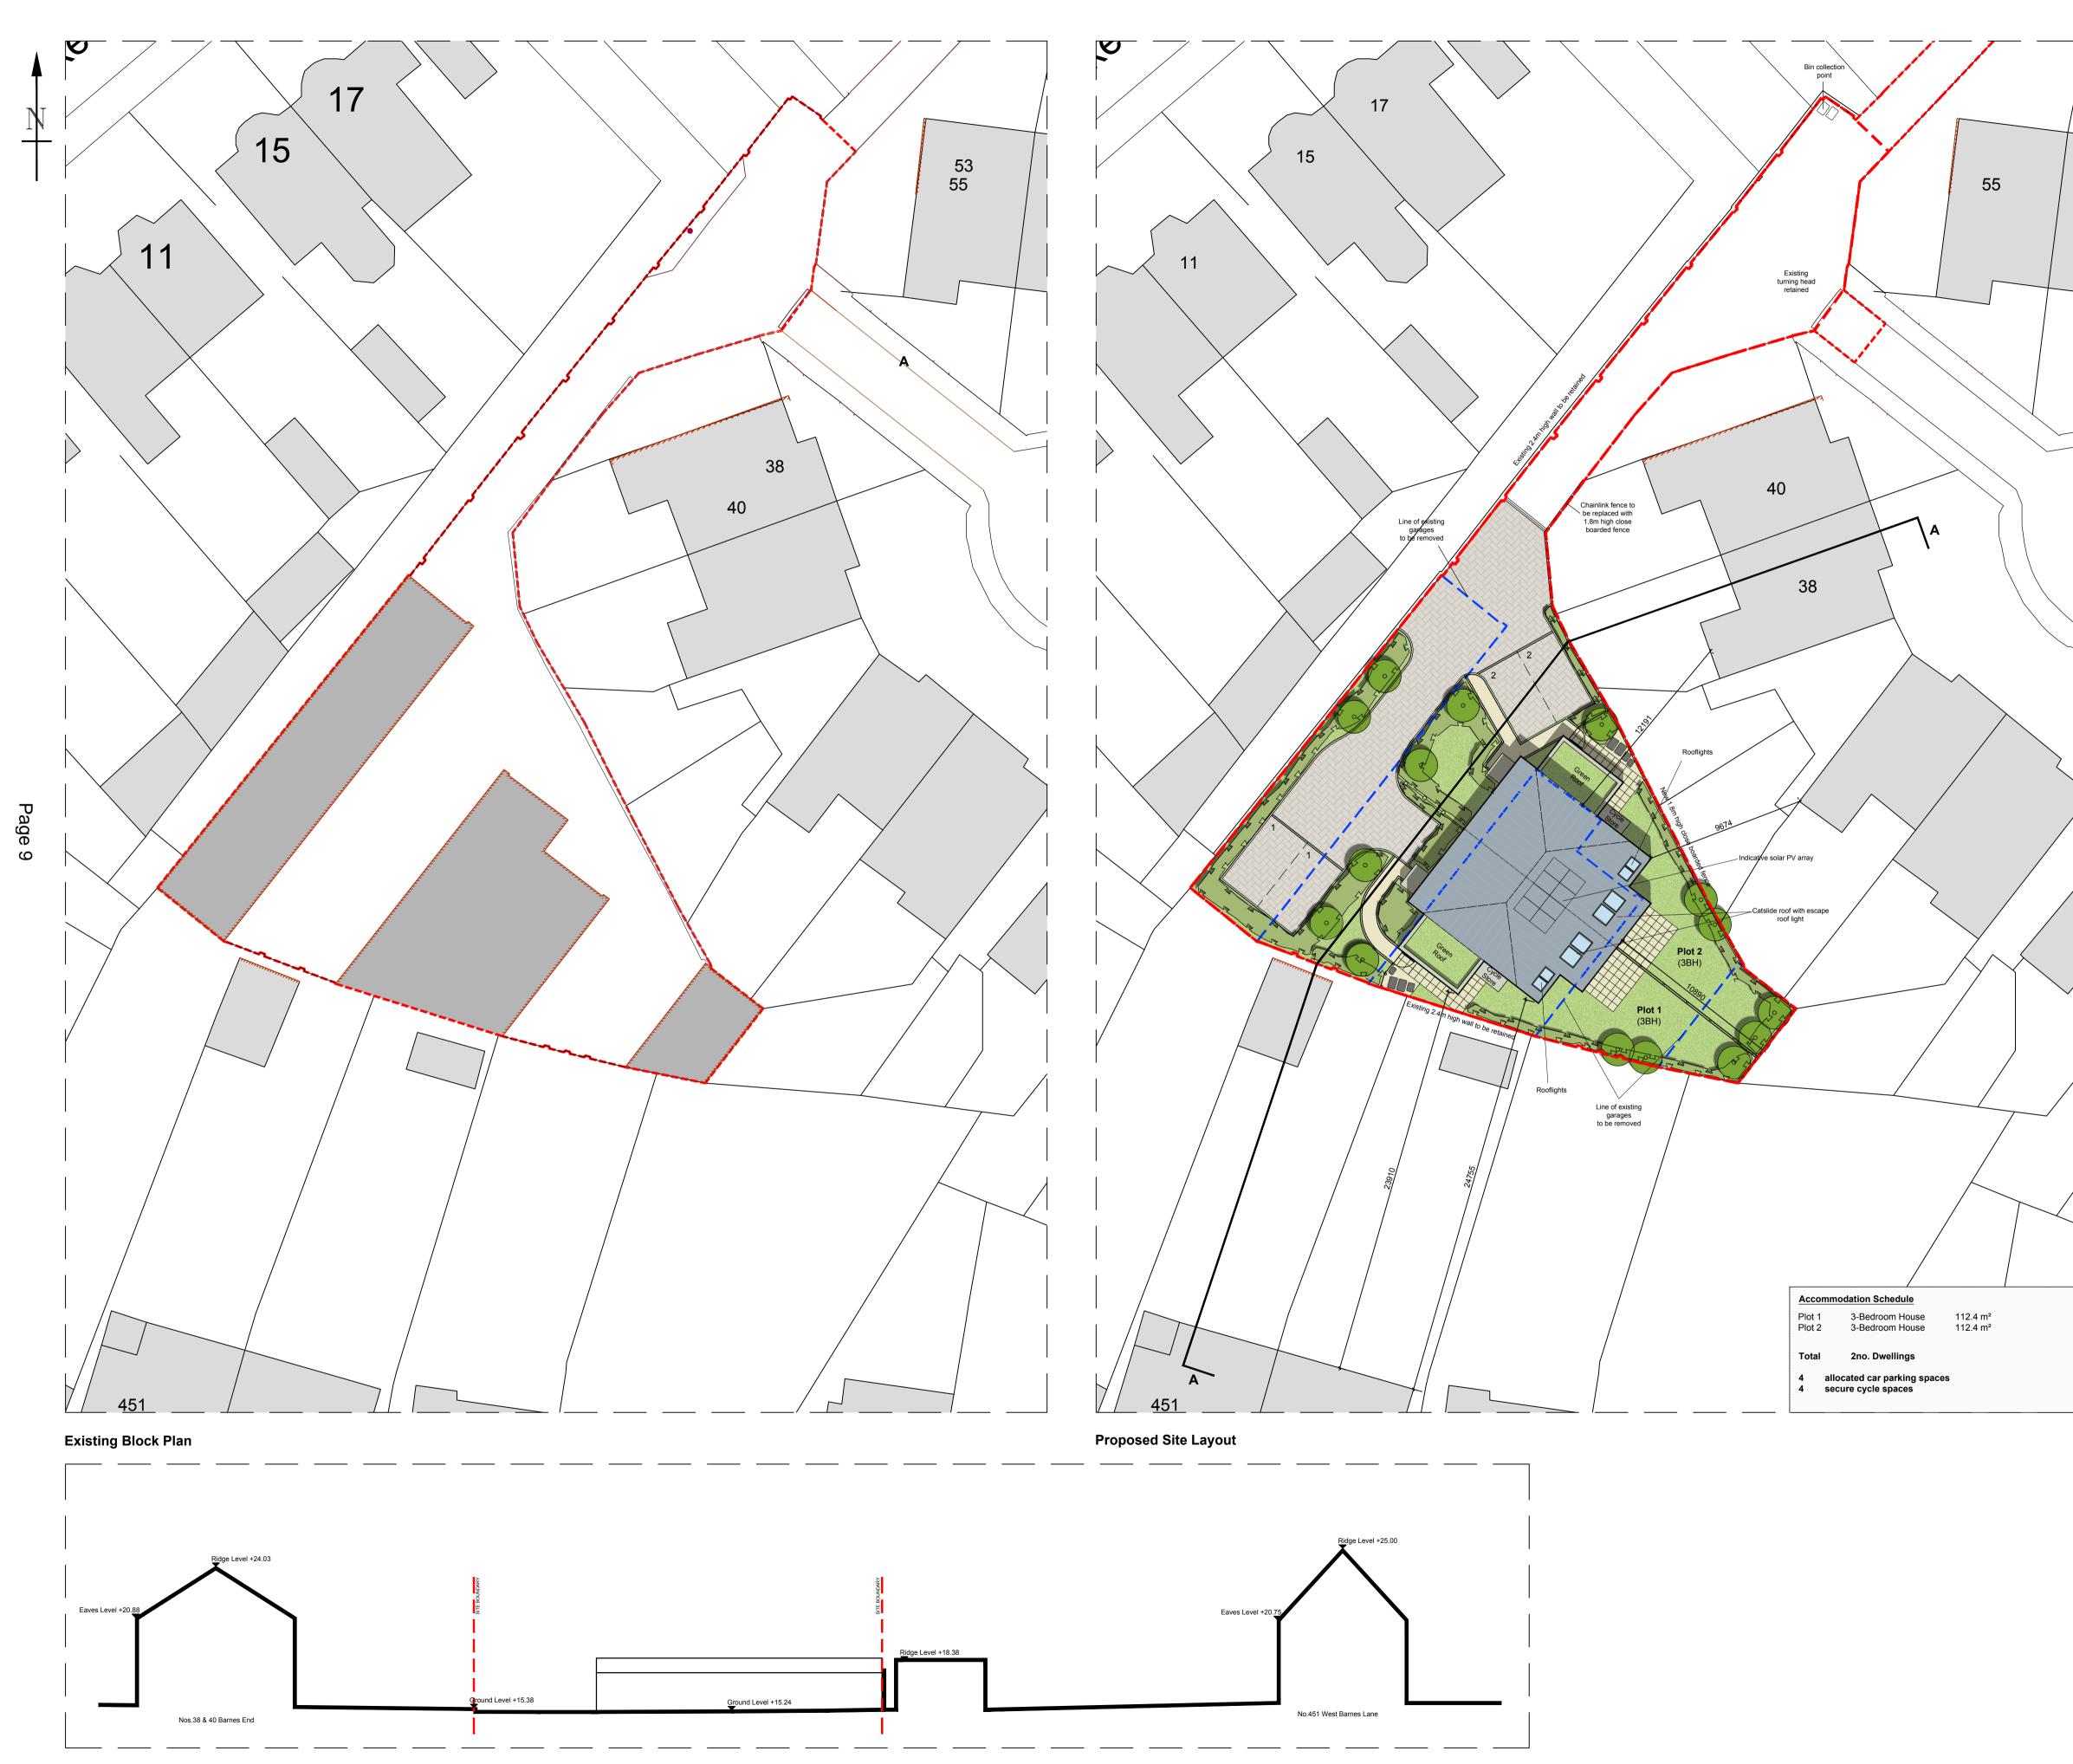

Existing Site Section A-A

© ECE Architecture Limited. No dimensions to be scaled from drawing except for the purposes of Planning Applications. The contractor should check all dimensions on site. It is the contractors responsibility to ensure compliance with Building Regulations.

Sussex:

Barnes End, New Malden, KT3 6PB

Checked

AK

Drawing No

Site Plan - Floor Plan - Elevation

1:200 @ A1 / 1:400 @ A3

<sup>Client's Name</sup> Fairmile Homes

Garage Site

Drawing Title Plots 1 & 2

Job Title

Scale

metres Drawn

SLG

Job No

Status