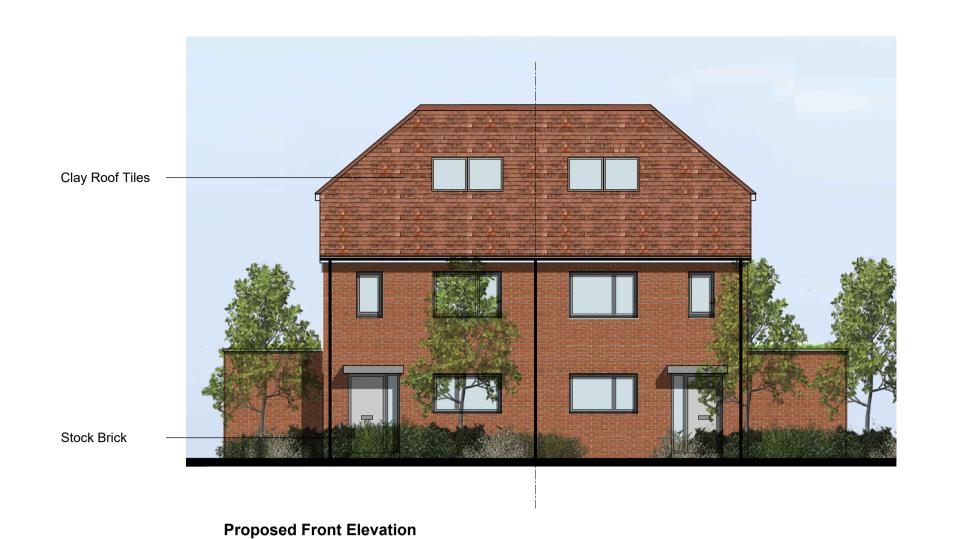

## Schedule of Changes:

- Barn hip raised by 900mm
- Second floor added (increase in internal floor area)
- Rooflights added and amended
- First floor side window repositioned
- Front bathroom window amended
- Internal layout amended
  Elevation changed to brick only
- Green roof omitted