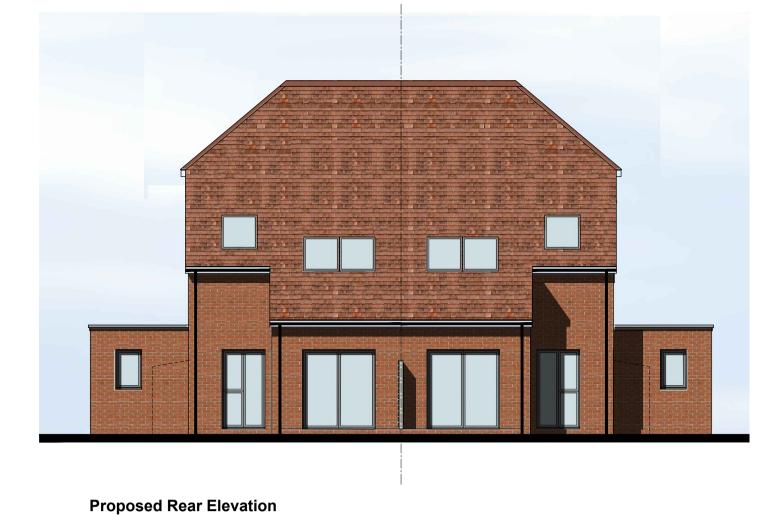

## Schedule of Changes:

- Barn hip raised by 900mm
- Second floor added (increase in internal floor area)
- Rooflights added and amended
- First floor side window repositioned
- Front bathroom window amended
- Internal layout amended
  Elevation changed to brick only
- Green roof omitted