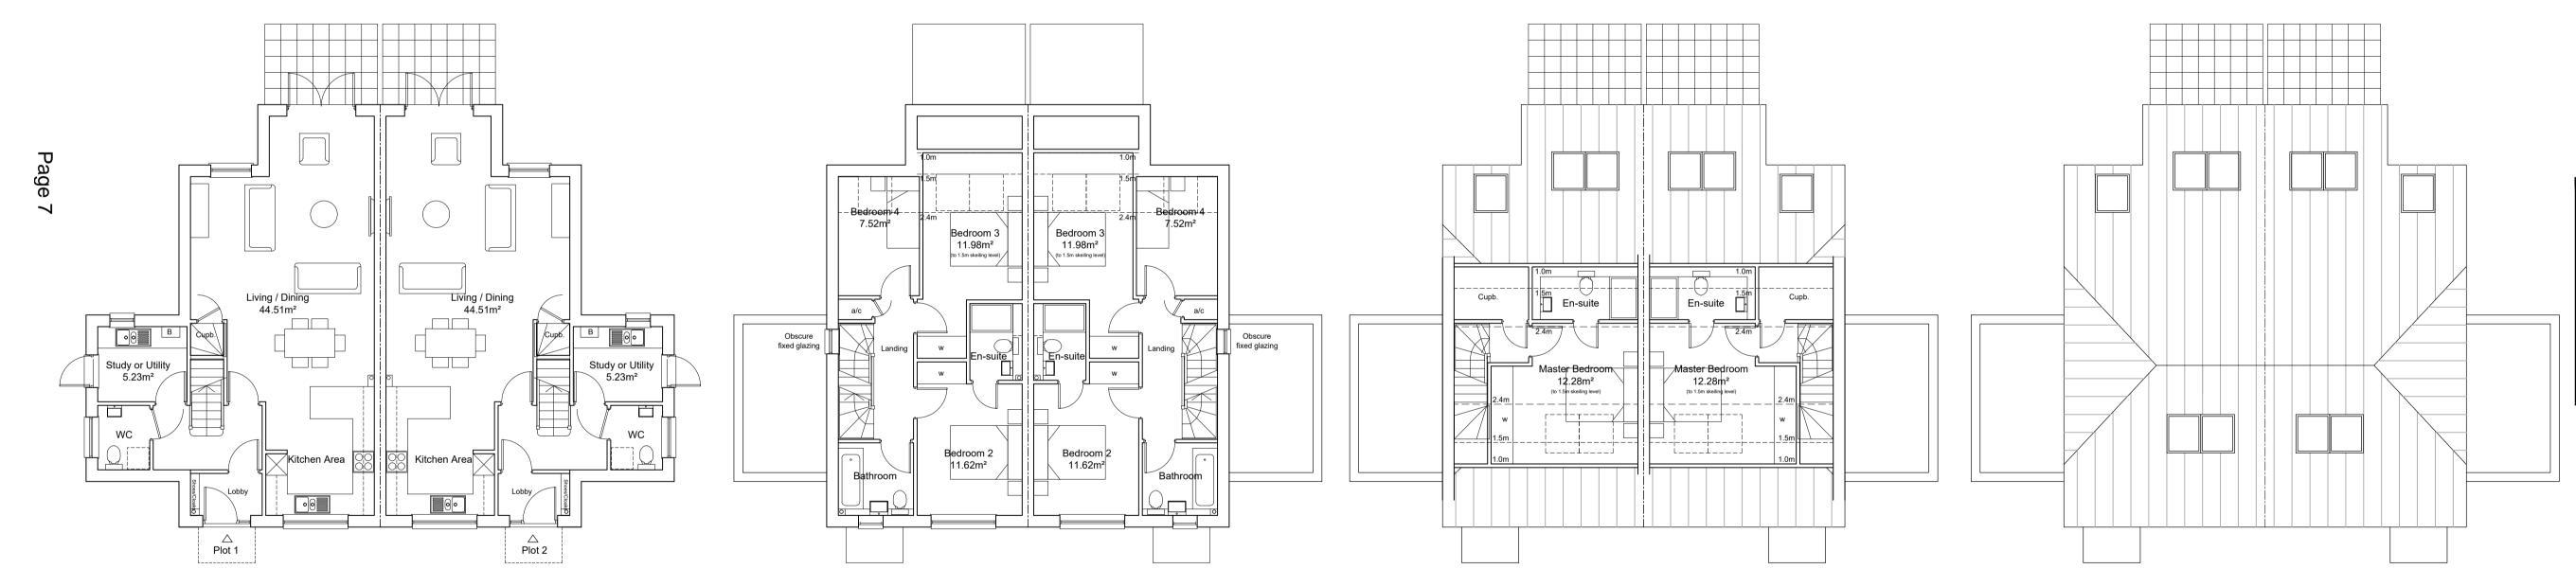

**Proposed Side Elevation** 

**Proposed Side Elevation** 

**Proposed Second Floor Plan** 

Proposed First Floor Plan

Proposed Site Section A-A

Ridge height / building profile retained

**Proposed Roof Plan** 

ECE Architecture

Client's Name Fairmile Homes

Garage Site Barnes End, New Malden, KT3 6PB

Plots 1 & 2 Proposed Floor Plans & Elevations

1:100 @ A1 / 1:200 @ A3

|       |       |         |          | 40                |  |  |
|-------|-------|---------|----------|-------------------|--|--|
| 2     | 4     | 6       | 8        | 10                |  |  |
| Drawn |       | Checked |          | Date              |  |  |
|       | AK    |         | 26.09.17 |                   |  |  |
|       | Drawi | ng No   |          | Rev               |  |  |
|       | B-    | 02      |          | Н                 |  |  |
|       | 2     | Che A   | Checked  | Checked  AK  26.0 |  |  |

**APPROVAL** 

CAD Plot date: 2/12/2020 - 10:32:50 6479b site\_barnes end.dwg

**Proposed Ground Floor Plan** 

This page is intentionally left blanl