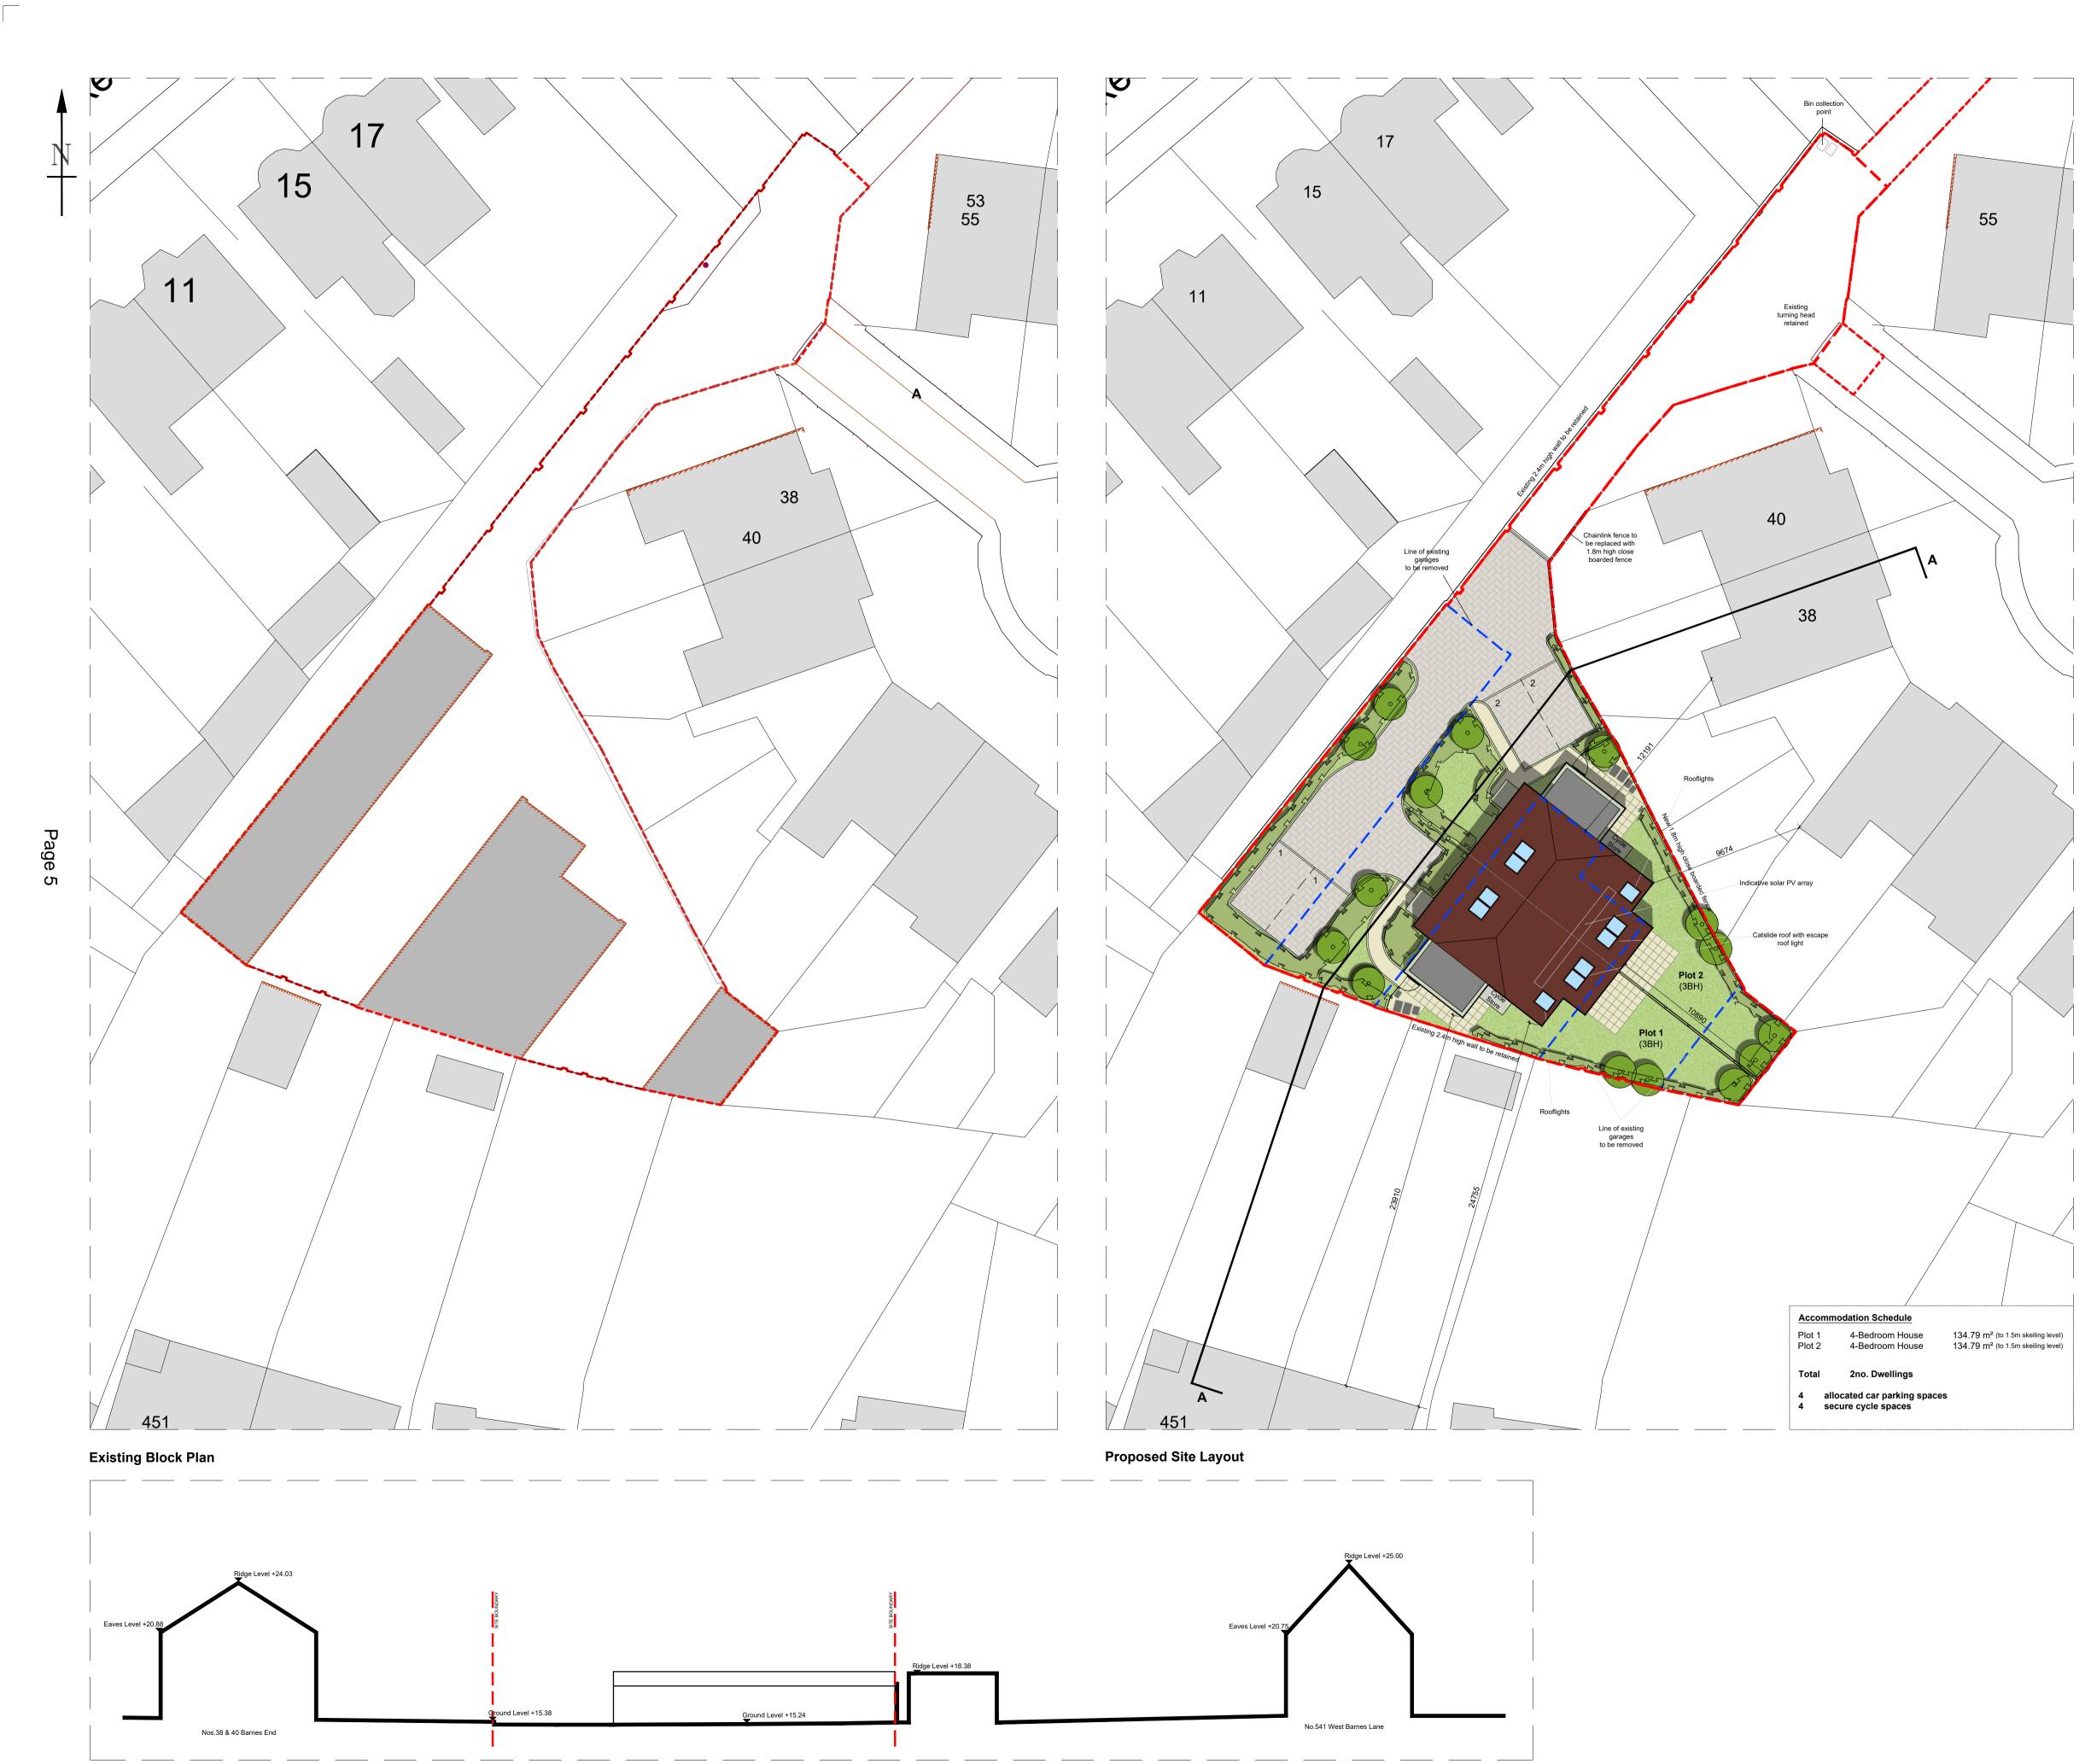

Sussex:

Barnes End, New Malden, KT3 6PB

Checked

AK

Drawing No **B-01** 

Site Plan - Floor Plan - Elevation

1:200 @ A1 / 1:400 @ A3

<sup>Client's Name</sup> Fairmile Homes

Garage Site

Drawing Title Plots 1 & 2

Job Title

Scale

metres Drawn

SLG

Job No

Status