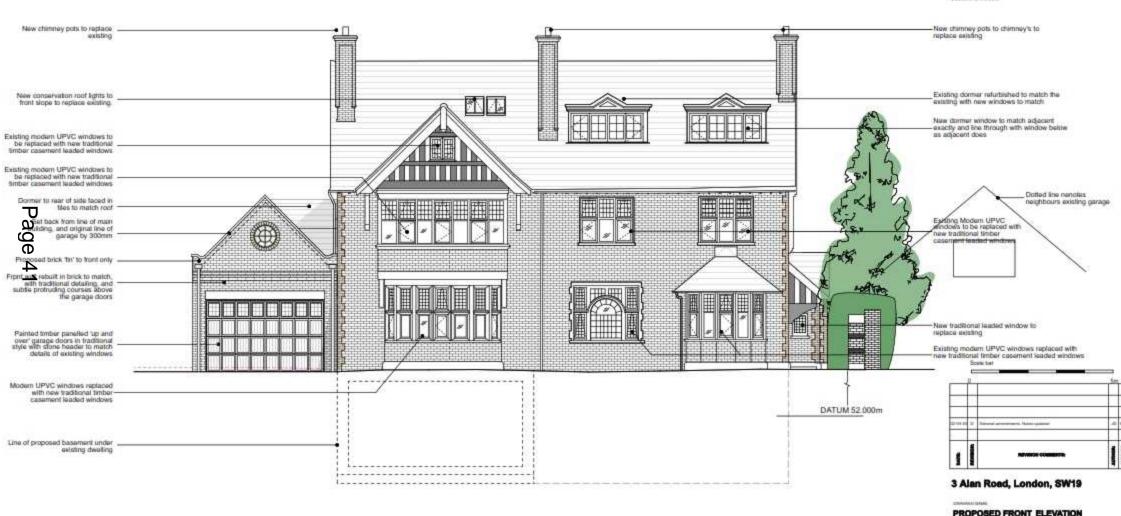

## The standard and clearings remain the property of Pleak Antidaction + Design. The start for the project will be learned to see this charged and documents on this site only approved of antidactions the line. The license is mon-invarianties. The county and devivings what fact the appropriate is mon-invarianties. The county and devivings what fact the approximation, by-clearing to the information of transitions of stransitions of stransitions. Pask Architecture + Design This drawing has been prepared from a survey drawing from Peak. Into creating real beauty like contributions for the VERY MECHTANIT that all discussions are discovered contributions for the client. In a VERY MECHTANIT that all discussions are checked confully before any work contributions in early intensitials are to critical. If any discripatities are noticed between the discovered and only discovered and DO NOT SCALE USE FIGURED DIMENSIONS ONLY All dimensions to be verified on site print to the commerciament of any work or the production of any alog dreeing. This observing to be read in comprection with all related Architect's and Engineer's drawings and etc other relevant information. GENERAL NOTES: New channey pots to channey's to Existing domer refutished to match the existing with new windows to match New domer window to match adjacent exactly and line through with window below as adjacent does Dodad She nendles neighbours existing garage Existing Modern UPVC Andows to be replaced with new traditional timber New traditional leaded window to replace existing Existing modern UPVC windows ruplaced with new traditional limber casement leaded windows Scale but 1 3 Alan Road, London, SW19 PROPOSED FRONT ELEVATION NOW HAVE P925 PL405 1:100 @ A3 FROM BUTHOR FEB 2020 GT Architecture + Design Ltd