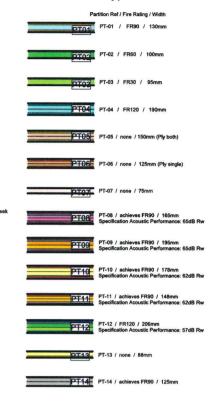

## Internal Wall Types

| L       | 4/1/18   | Partition Types Clarified                                                                                                                                                | A  |
|---------|----------|--------------------------------------------------------------------------------------------------------------------------------------------------------------------------|----|
| K       | 22/12/17 | Wall types overhaul                                                                                                                                                      | A  |
| J       | 9/10/17  | Lift location with dimensions                                                                                                                                            | A  |
| - 1     | 9/10/17  |                                                                                                                                                                          | 1- |
| н       | 8/9/17   | Kone Lift Info Added                                                                                                                                                     | A  |
| G       | 30/8/17  | Spine wall added to fire escape stair.                                                                                                                                   | E  |
| F       | 8/8/17   | Main stair layout updated.                                                                                                                                               | E  |
| E       | 12/6/17  | Layout amended following coordination of<br>external perimeter to brick dimensions and<br>agreed external wall build ups.                                                | A  |
| D       | 20/2/17  | Grid amended to suit maximum built area.                                                                                                                                 | D  |
| С       | 23/12/16 | External Wall Types Added. Room Types Added.                                                                                                                             | A  |
| В       | 24/11/16 | Room Matrix added, Neighbouring Building context added. Main stair width amended.                                                                                        | AC |
| A       | 24/10/16 | Window positions amended and numbers<br>provided. Fire Fighting Lobby extended and<br>service risers coordinated. Door numbers<br>amended. Fire Fighting Lift indicated. | AC |
| 1 march |          |                                                                                                                                                                          |    |

## Internal Wall Types

| L | 4/1/18   | Partition Types Clarified                                                                                                                                       | AN |
|---|----------|-----------------------------------------------------------------------------------------------------------------------------------------------------------------|----|
| K | 22/12/17 | Wall types overhaul                                                                                                                                             | AN |
| J | 9/10/17  | Lift location with dimensions                                                                                                                                   | AN |
| 1 | 9/10/17  |                                                                                                                                                                 |    |
| н | 8/9/17   | Kone Lift Info Added                                                                                                                                            | AN |
| G | 30/8/17  | Spine wall added to fire escape stair.                                                                                                                          | ED |
| F | 8/8/17   | Main stair layout updated.                                                                                                                                      | ED |
| E | 12/6/17  | Layout amended following coordination of<br>external perimeter to brick dimensions and<br>agreed external wall build ups.                                       | AC |
| D | 20/2/17  | Grid amended to suit maximum built area.                                                                                                                        | DA |
| C | 23/12/16 | External Wall Types Added. Room Types Added.                                                                                                                    | AC |
| В | 24/11/16 | Room Matrix added, Neighbouring Building context added, Main stair width amended,                                                                               | AC |
| A | 24/10/16 | Window positions amended and numbers provided. Fire Fighting Lobby extended and service risers coordinated. Door numbers amended. Fire Fighting Lift indicated. | AC |
|   |          |                                                                                                                                                                 |    |