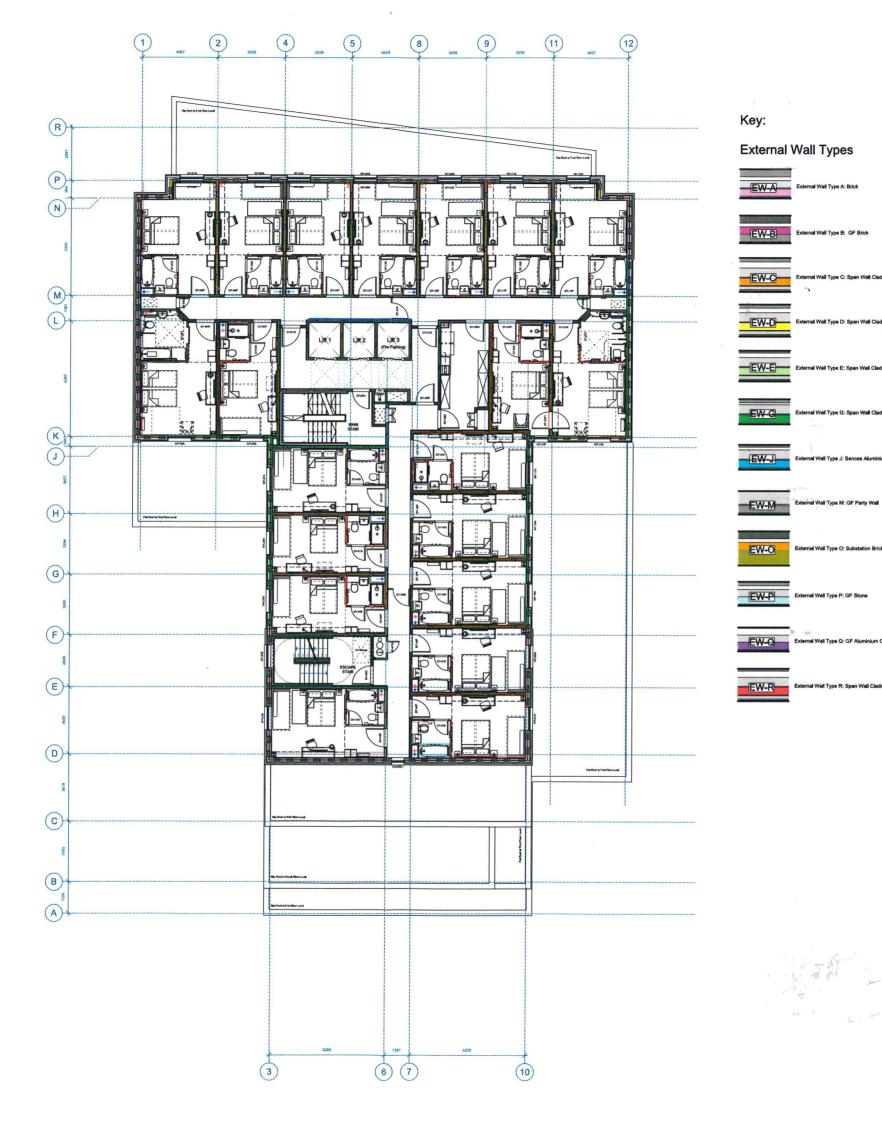

## **External Wall Types**

EW-R

This drawing is the copyright of Axiom Architects. The contractor is to check all site dimensions and levels before work starts. This drawing must be read with and checked against all structural and other specialist drawings, specification and bills of quantilies. Notify architect of any discrepancies. The contractor is to comply with all current British Standards and Building Requiations whether or not specifically stated on these drawings. Do not scale from drawings.

■ ARCHITECTS

1 Brooklands Yard Southover High Street Lewes East Sussex BN7 1HU
Tel. 01273 479434 www.axlomarchitects.co.uk

Whitbread Group PLC

Project

External Wall Type M: GF Party Wall

External Wall Type O: Substation Brick

■ ARCHITECTS

1 Brooklands Yard Southover High Street Lewes East Sussex BN7 1HU
Tel. 01273 479434 www.axiomarchitects.co.uk

Whitbread Group PLC

External Wall Type M: GF Party Wall

External Wall Type O: Substation Brick

1 Brooklands Yard Southover High Street Lewes East Sussex BN7 1HU
Tel. 01273 479434 www.axiomarchitects.co.uk

Whitbread Group PLC

External Wall Type O: Substation Brick

153-161 The Broadway Wimbledon

Sixth Floor General Arrangement Plan

External Wall Type O: Substation Brick

Whitbread Group PLC

Premier Inn 153-161 The Broadway Wimbledon

Seventh Floor General Arrangement Plan

Status Date Drawn Checked CONSTRUCTION 12/09/16 AJC AJC

3642-WD-262