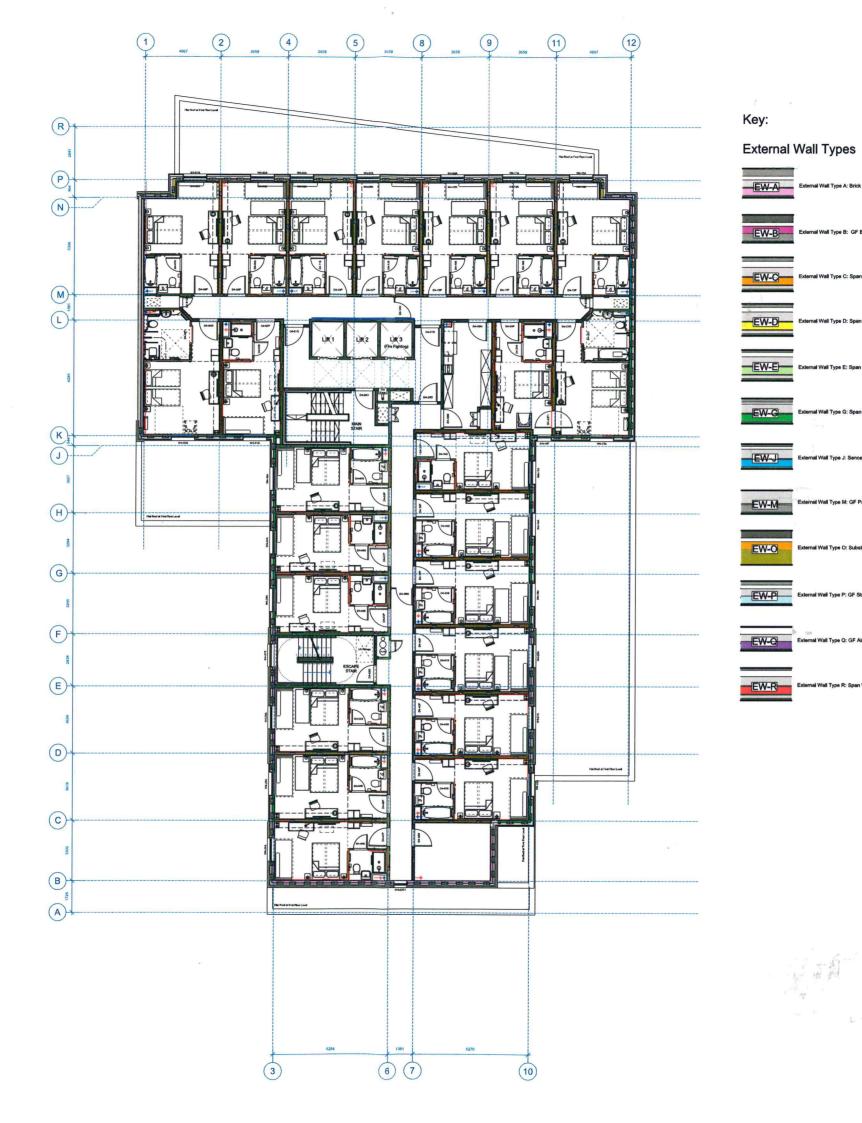

3642-WD-255

S

Key:

## **External Wall Types**

EW-R

This drawing is the copyright of Axiom Architects. The contractor is to check all site dimensions and levels before work starts. This drawing must be read with and checked against all structural and other specialist drawings, specification and bills of quantilies. Notify architect of any discrepancies. The contractor is to comply with all current British Standards and Building Requiations whether or not specifically stated on these drawings. Do not scale from drawings.

WALL TYPE INFORMATION TO BE READ IN CONJUNCTION WITH THE FOLLOWING INFORMATION: 3642 - WD - 401, METSEC DETAILS, WINCRO DETAILS, ALUFIX DETAILS.