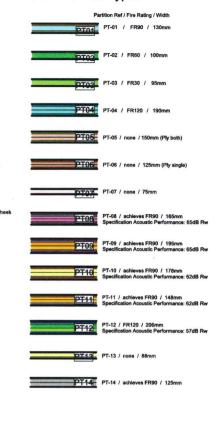

## Internal Wall Types

| L       | 4/1/18   | Partition Types Clarified                                                                                                                                                | A  |
|---------|----------|--------------------------------------------------------------------------------------------------------------------------------------------------------------------------|----|
| K       | 22/12/17 | Wall types overhaul                                                                                                                                                      | A  |
| J       | 9/10/17  | Lift location with dimensions                                                                                                                                            | A  |
| - 1     | 9/10/17  |                                                                                                                                                                          | 1- |
| н       | 8/9/17   | Kone Lift Info Added                                                                                                                                                     | A  |
| G       | 30/8/17  | Spine wall added to fire escape stair.                                                                                                                                   | E  |
| F       | 8/8/17   | Main stair layout updated.                                                                                                                                               | E  |
| E       | 12/6/17  | Layout amended following coordination of<br>external perimeter to brick dimensions and<br>agreed external wall build ups.                                                | A  |
| D       | 20/2/17  | Grid amended to suit maximum built area.                                                                                                                                 | D  |
| С       | 23/12/16 | External Wall Types Added. Room Types Added.                                                                                                                             | A  |
| В       | 24/11/16 | Room Matrix added, Neighbouring Building context added. Main stair width amended.                                                                                        | AC |
| A       | 24/10/16 | Window positions amended and numbers<br>provided. Fire Fighting Lobby extended and<br>service risers coordinated. Door numbers<br>amended. Fire Fighting Lift indicated. | AC |
| 1 march |          |                                                                                                                                                                          |    |

## Internal Wall Types

| L | 4/1/18   | Partition Types Clarified                                                                                                                                       | AN |
|---|----------|-----------------------------------------------------------------------------------------------------------------------------------------------------------------|----|
| K | 22/12/17 | Wall types overhaul                                                                                                                                             | AN |
| J | 9/10/17  | Lift location with dimensions                                                                                                                                   | AN |
| 1 | 9/10/17  |                                                                                                                                                                 |    |
| н | 8/9/17   | Kone Lift Info Added                                                                                                                                            | AN |
| G | 30/8/17  | Spine wall added to fire escape stair.                                                                                                                          | ED |
| F | 8/8/17   | Main stair layout updated.                                                                                                                                      | ED |
| E | 12/6/17  | Layout amended following coordination of<br>external perimeter to brick dimensions and<br>agreed external wall build ups.                                       | AC |
| D | 20/2/17  | Grid amended to suit maximum built area.                                                                                                                        | DA |
| C | 23/12/16 | External Wall Types Added. Room Types Added.                                                                                                                    | AC |
| В | 24/11/16 | Room Matrix added, Neighbouring Building context added, Main stair width amended,                                                                               | AC |
| A | 24/10/16 | Window positions amended and numbers provided. Fire Fighting Lobby extended and service risers coordinated. Door numbers amended. Fire Fighting Lift indicated. | AC |
|   |          |                                                                                                                                                                 |    |

#### Internal Wall Types

|     |          |                                                                                                                                                                 | 10.01 |
|-----|----------|-----------------------------------------------------------------------------------------------------------------------------------------------------------------|-------|
| М   | 4/1/18   | Partition Types Clarified                                                                                                                                       | AM    |
| L   | 22/12/17 | Wall types overhaul                                                                                                                                             | AM    |
| K   | 9/10/17  | Lift location with dimensions                                                                                                                                   | AM    |
| J   | 8/9/17   | Kone Lift Info Added                                                                                                                                            | AM    |
| 1   | 8/9/17   |                                                                                                                                                                 | -     |
| н   | 30/8/17  | Spine wall added to fire escape stair.                                                                                                                          | ED    |
| G   | 8/8/17   | Main stair layout updated.                                                                                                                                      | ED    |
| F   | 12/6/17  | Layout amended following coordination of<br>external perimeter to brick dimensions and<br>agreed external wall build ups.                                       | AC    |
| E   | 20/2/17  | Grid amended to suit maximum built area.                                                                                                                        | DA    |
| D   | 23/12/16 | External Wall Types Added. Room Types Added.                                                                                                                    | AC    |
| С   | 24/11/16 | Room Matrix added, Neighbouring Building context added. Main stair width amended.                                                                               | AC    |
| В   | 25/10/16 | Window Types amended. Ground Floor Roofs illustrated.                                                                                                           | AC    |
| A   | 24/10/16 | Window positions amended and numbers provided. Fire Fighting Lobby extended and service risers coordinated, Door numbers amended. Fire Fighting Lift indicated. | AC    |
| Rev | Date     | Description                                                                                                                                                     | В     |

#### Internal Wall Types

| М   | 4/1/18   | Partition Types Clarified                                                                                                                                       | AM |
|-----|----------|-----------------------------------------------------------------------------------------------------------------------------------------------------------------|----|
| L   | 22/12/17 | Wall types overhaul                                                                                                                                             |    |
| K   | 9/10/17  | Lift location with dimensions                                                                                                                                   | AM |
| J   | 8/9/17   | Kone Lift Info Added                                                                                                                                            | AM |
| 1   | 8/9/17   |                                                                                                                                                                 | -  |
| н   | 30/8/17  | Spine wall added to fire escape stair.                                                                                                                          | ED |
| G   | 8/8/17   | Main stair layout updated.                                                                                                                                      | ED |
| F   | 12/6/17  | Layout amended following coordination of<br>external perimeter to brick dimensions and<br>agreed external wall build ups.                                       | AC |
| E   | 20/2/17  | Grid amended to suit maximum built area,                                                                                                                        | DA |
| D   | 23/12/16 | External Wall Types Added. Room Types Added.                                                                                                                    | AC |
| С   | 24/11/16 | Room Matrix added, Neighbouring Building context added, Main stair width amended.                                                                               | AC |
| В   | 25/10/16 | Window Types amended, Ground Floor Roofs illustrated.                                                                                                           | AC |
| A   | 24/10/16 | Window positions amended and numbers provided. Fire Fighting Lobby extended and service risers coordinated. Door numbers amended. Fire Fighting Lift indicated. | AC |
| Rev | Date     | Description                                                                                                                                                     | By |
|     |          |                                                                                                                                                                 |    |

## Internal Wall Types

| М   | 4/1/18                  | Partition Types Clarified                                                                                                                                       | AM                                                                                                                                                                                                                                                                                                                                                                                                                                                                                                                                                                                                                                                                                                                                                                                                            |
|-----|-------------------------|-----------------------------------------------------------------------------------------------------------------------------------------------------------------|---------------------------------------------------------------------------------------------------------------------------------------------------------------------------------------------------------------------------------------------------------------------------------------------------------------------------------------------------------------------------------------------------------------------------------------------------------------------------------------------------------------------------------------------------------------------------------------------------------------------------------------------------------------------------------------------------------------------------------------------------------------------------------------------------------------|
| L   | 22/12/17                | Wall types overhaul                                                                                                                                             | AM                                                                                                                                                                                                                                                                                                                                                                                                                                                                                                                                                                                                                                                                                                                                                                                                            |
| K   | 9/10/17                 | Lift location with dimensions                                                                                                                                   | AM                                                                                                                                                                                                                                                                                                                                                                                                                                                                                                                                                                                                                                                                                                                                                                                                            |
| J   | 8/9/17                  | Kone Lift Info Added                                                                                                                                            | AM                                                                                                                                                                                                                                                                                                                                                                                                                                                                                                                                                                                                                                                                                                                                                                                                            |
| 1   | 8/9/17                  | •                                                                                                                                                               | •                                                                                                                                                                                                                                                                                                                                                                                                                                                                                                                                                                                                                                                                                                                                                                                                             |
| Н   | 30/8/17                 | Spine wall added to fire escape stair.                                                                                                                          | ED                                                                                                                                                                                                                                                                                                                                                                                                                                                                                                                                                                                                                                                                                                                                                                                                            |
| G   | 8/8/17                  | Main stair layout updated.                                                                                                                                      | ED                                                                                                                                                                                                                                                                                                                                                                                                                                                                                                                                                                                                                                                                                                                                                                                                            |
| F   | 12/6/17                 | Layout amended following coordination of<br>external perimeter to brick dimensions and<br>agreed external wall build ups.                                       | AC                                                                                                                                                                                                                                                                                                                                                                                                                                                                                                                                                                                                                                                                                                                                                                                                            |
| E   | 20/2/17                 | Grid amended to suit maximum built area.                                                                                                                        | DA                                                                                                                                                                                                                                                                                                                                                                                                                                                                                                                                                                                                                                                                                                                                                                                                            |
| D   | 23/12/16                | External Wall Types Added. Room Types Added.                                                                                                                    | AC                                                                                                                                                                                                                                                                                                                                                                                                                                                                                                                                                                                                                                                                                                                                                                                                            |
| С   | 24/11/16                | Room Matrix added, Neighbouring Building context added. Main stair width amended.                                                                               | AC                                                                                                                                                                                                                                                                                                                                                                                                                                                                                                                                                                                                                                                                                                                                                                                                            |
| В   | 25/10/16                | Window Types amended. Ground Floor Roofs illustrated.                                                                                                           | AC                                                                                                                                                                                                                                                                                                                                                                                                                                                                                                                                                                                                                                                                                                                                                                                                            |
| A   | 24/10/16                | Window positions amended and numbers provided. Fire Fighting Lobby extended and service risers coordinated. Door numbers amended. Fire Fighting Lift indicated. | AC                                                                                                                                                                                                                                                                                                                                                                                                                                                                                                                                                                                                                                                                                                                                                                                                            |
| Rev | Date                    | Description                                                                                                                                                     | В                                                                                                                                                                                                                                                                                                                                                                                                                                                                                                                                                                                                                                                                                                                                                                                                             |
|     | L K J I H G F E D C B A | L 22/12/17 K 9/10/17 J 8/9/17 I 8/9/17 H 30/8/17 G 8/8/17 F 12/6/17 E 20/2/17 D 23/12/16 C 24/11/16 B 25/10/16                                                  | 22/12/17 Wall types overhaul     9/10/17 Lift location with dimensions     8/9/17 Sopine wall added to fire escape stair.     30/8/17 Spine wall added to fire escape stair.     30/8/17 Main stair layout updated.     12/8/17 Layout amended following coordination of external perimeter to brick dimensions and agreed external wall build ups.     20/2/17 Grid amended to suit maximum built area.     23/12/16 External Wall Types Added, Room Types Added.     24/11/16 Room Matrix added, Neighbouring Building content added. Main stair width amended.     25/10/16 Window Types amended. Ground Floor Roofs illustrated.     24/10/16 Window Types amended and numbers provided. Fire Fighting Lobby extended and service risers coordinated. Door numbers amended. Fire Fighting Lift indicated. |

# Internal Wall Types

| L | 4/1/18   | Partition Types Clarified                                                                                                                                       | AM |
|---|----------|-----------------------------------------------------------------------------------------------------------------------------------------------------------------|----|
| K | 22/12/17 | Wall types overhaul                                                                                                                                             | AM |
| J | 9/10/17  | Lift location with dimensions                                                                                                                                   | AM |
| 1 | 9/10/17  |                                                                                                                                                                 | -  |
| н | 8/9/17   | Kone Lift Info Added                                                                                                                                            | AM |
| G | 30/8/17  | Spine wall added to fire escape stair.                                                                                                                          | ED |
| F | 8/8/17   | Main stair layout updated.                                                                                                                                      | ED |
| E | 12/6/17  | Layout amended following coordination of<br>external perimeter to brick dimensions and<br>agreed external wall build ups.                                       | AC |
| D | 20/2/17  | Grid amended to suit maximum built area.                                                                                                                        | DA |
| С | 23/12/16 | External Wall Types Added, Room Types Added.                                                                                                                    | AC |
| В | 24/11/16 | Room Matrix added, Neighbouring Building context added. Main stair width amended.                                                                               | AC |
| Α | 24/10/16 | Window positions amended and numbers provided. Fire Fighting Lobby extended and service risers coordinated. Door numbers amended. Fire Fighting Lift indicated. | AC |

## Internal Wall Types

| М | 4/1/18   | Partition Types Clarified                                                                                                                                       | A |
|---|----------|-----------------------------------------------------------------------------------------------------------------------------------------------------------------|---|
| L | 22/12/17 | Wall types overhaul                                                                                                                                             | A |
| K | 9/10/17  | Lift location with dimensions                                                                                                                                   | A |
| J | 8/9/17   | Kone Lift Info Added                                                                                                                                            | A |
| 1 | 8/9/17   |                                                                                                                                                                 |   |
| н | 30/8/17  | Spine wall added to fire escape stair.                                                                                                                          | E |
| G | 8/8/17   | Roof access hatch added, main stair layout updated.                                                                                                             | E |
| F | 12/6/17  | Layout amended following coordination of<br>external perimeter to brick dimensions and<br>agreed external wall build ups.                                       | A |
| E | 20/2/17  | Grid amended to suit maximum built area.                                                                                                                        | D |
| D | 23/12/16 | External Wall Types Added. Room Types Added.                                                                                                                    | A |
| C | 24/11/16 | Room Matrix added, Neighbouring Building context added, Main stair width amended.                                                                               | A |
| В | 25/10/16 | Window Types amended. Ground Floor Roofs illustrated.                                                                                                           | A |
| A | 24/10/16 | Window positions amended and numbers provided. Fire Fighting Lobby extended and service risers coordinated. Door numbers amended. Fire Fighting Lift indicated. | A |