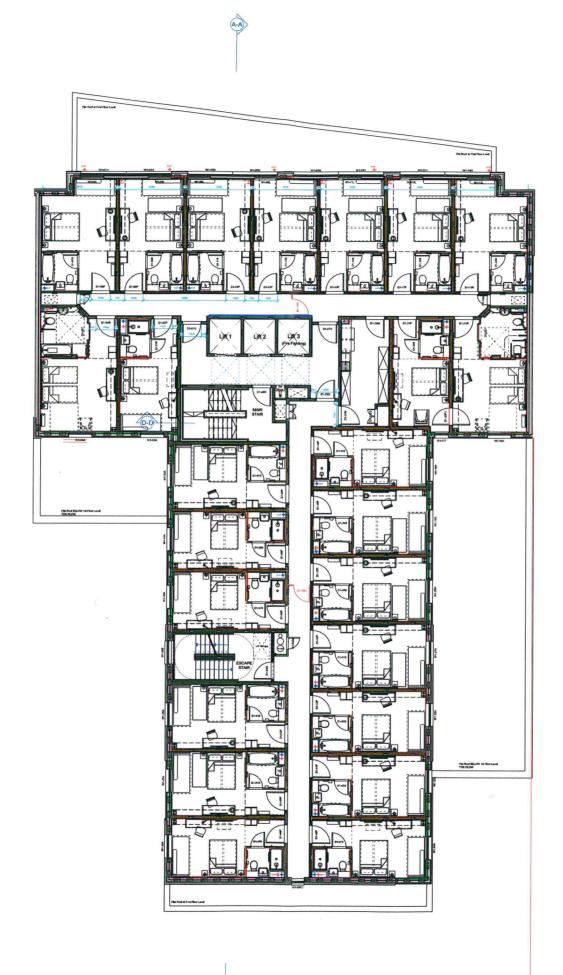

Premier Inn 153-161 The Broadway Wimbledon

Second Floor General Arrangement Plan

Status Date Drawn Checked CONSTRUCTION 12/09/16 AJC AJC

3642-WD-257

WALL TYPE INFORMATION TO BE READ IN CONJUNCTION WITH THE FOLLOWING INFORMATION: 3642 - WD - 401, METSEC DETAILS, WINCRO DETAILS, ALUFIX DETAILS.

## Internal Wall Types

| L | 4/1/18   | Partition Types Clarified                                                                                                                                       | AN |
|---|----------|-----------------------------------------------------------------------------------------------------------------------------------------------------------------|----|
| K | 22/12/17 | Wall types overhaul                                                                                                                                             | AN |
| J | 9/10/17  | Lift location with dimensions                                                                                                                                   | AN |
| 1 | 9/10/17  |                                                                                                                                                                 |    |
| н | 8/9/17   | Kone Lift Info Added                                                                                                                                            | AN |
| G | 30/8/17  | Spine wall added to fire escape stair.                                                                                                                          | ED |
| F | 8/8/17   | Main stair layout updated.                                                                                                                                      | ED |
| E | 12/6/17  | Layout amended following coordination of<br>external perimeter to brick dimensions and<br>agreed external wall build ups.                                       | AC |
| D | 20/2/17  | Grid amended to suit maximum built area.                                                                                                                        | DA |
| C | 23/12/16 | External Wall Types Added. Room Types Added.                                                                                                                    | AC |
| В | 24/11/16 | Room Matrix added, Neighbouring Building context added, Main stair width amended,                                                                               | AC |
| A | 24/10/16 | Window positions amended and numbers provided. Fire Fighting Lobby extended and service risers coordinated. Door numbers amended. Fire Fighting Lift indicated. | AC |
|   |          |                                                                                                                                                                 |    |

153-161 The Broadway Wimbledon

Third Floor General Arrangement Plan

3642-WD-258 L

WALL TYPE INFORMATION TO BE READ IN CONJUNCTION WITH THE FOLLOWING INFORMATION: 3642 - WD - 401, METSEC DETAILS, WINCRO DETAILS, ALUFIX DETAILS.

#### Internal Wall Types

|     |          |                                                                                                                                                                 | 10.01 |
|-----|----------|-----------------------------------------------------------------------------------------------------------------------------------------------------------------|-------|
| М   | 4/1/18   | Partition Types Clarified                                                                                                                                       | AM    |
| L   | 22/12/17 | Wall types overhaul                                                                                                                                             | AM    |
| K   | 9/10/17  | Lift location with dimensions                                                                                                                                   | AM    |
| J   | 8/9/17   | Kone Lift Info Added                                                                                                                                            | AM    |
| 1   | 8/9/17   |                                                                                                                                                                 | -     |
| н   | 30/8/17  | Spine wall added to fire escape stair.                                                                                                                          | ED    |
| G   | 8/8/17   | Main stair layout updated.                                                                                                                                      | ED    |
| F   | 12/6/17  | Layout amended following coordination of<br>external perimeter to brick dimensions and<br>agreed external wall build ups.                                       | AC    |
| E   | 20/2/17  | Grid amended to suit maximum built area.                                                                                                                        | DA    |
| D   | 23/12/16 | External Wall Types Added. Room Types Added.                                                                                                                    | AC    |
| С   | 24/11/16 | Room Matrix added, Neighbouring Building context added. Main stair width amended.                                                                               | AC    |
| В   | 25/10/16 | Window Types amended. Ground Floor Roofs illustrated.                                                                                                           | AC    |
| A   | 24/10/16 | Window positions amended and numbers provided. Fire Fighting Lobby extended and service risers coordinated, Door numbers amended. Fire Fighting Lift indicated. | AC    |
| Rev | Date     | Description                                                                                                                                                     | В     |