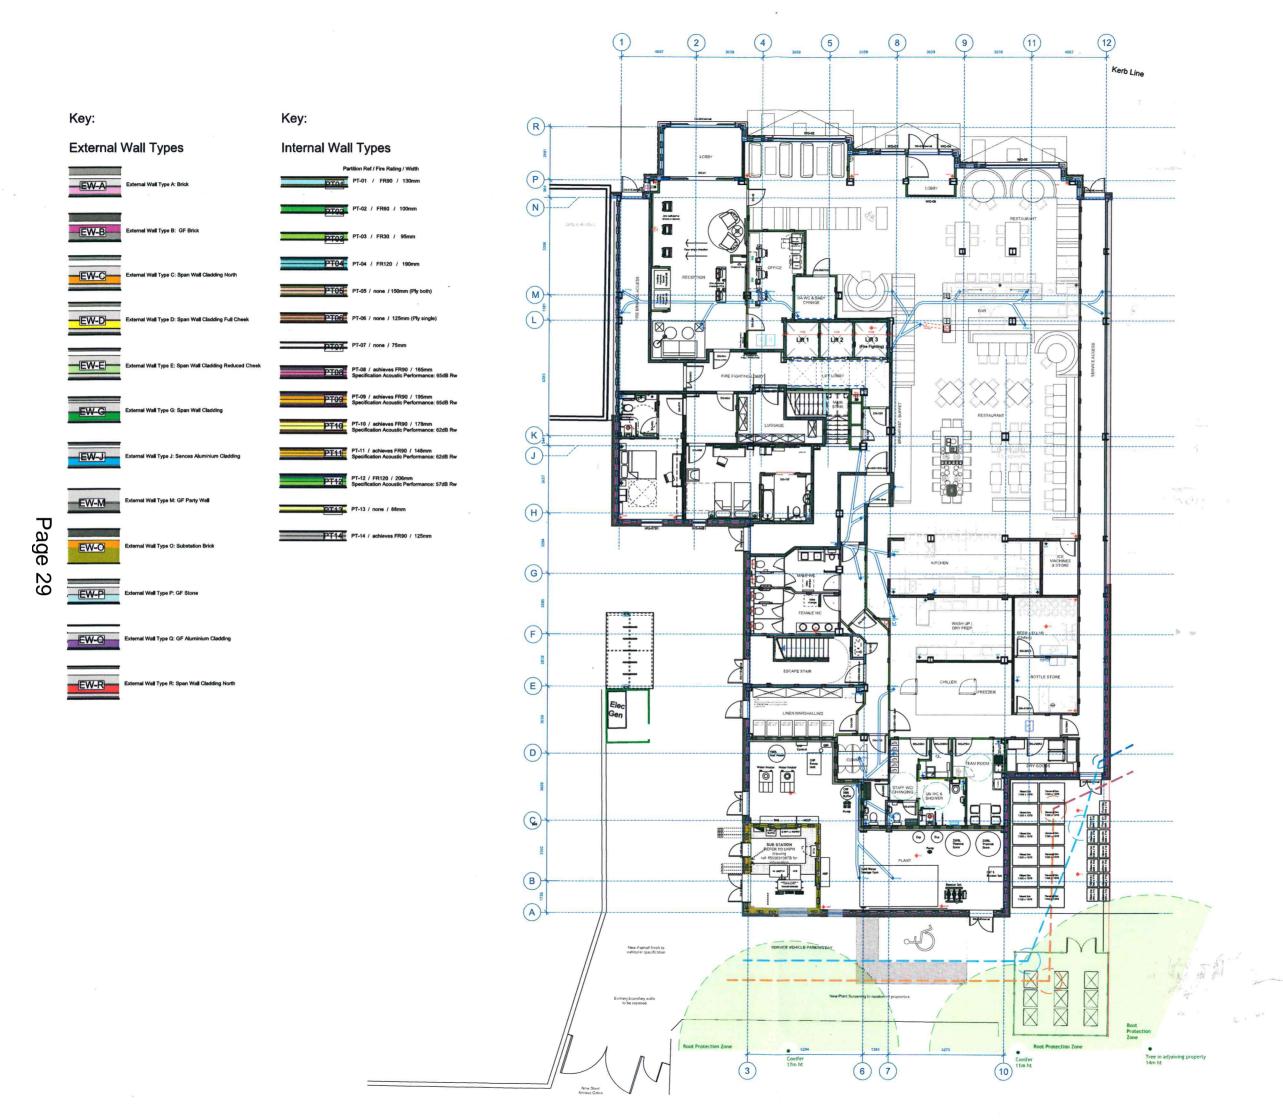

#### Whitbread Group PLC

Project

Premier Inn 153-161 The Broadway Wimbledon

Drawing

Ground Floor General Arrangement Plan

 Scale
 Status
 Date
 Drawn
 Checked

 1:100 @ A1
 CONSTRUCTION
 12/09/16
 AJC
 AJC

 Drawing No.
 Revision

3642-WD-255

S

Key:

## **External Wall Types**

EW-R

This drawing is the copyright of Axiom Architects. The contractor is to check all site dimensions and levels before work starts. This drawing must be read with and checked against all structural and other specialist drawings, specification and bills of quantilies. Notify architect of any discrepancies. The contractor is to comply with all current British Standards and Building Requiations whether or not specifically stated on these drawings. Do not scale from drawings.

WALL TYPE INFORMATION TO BE READ IN CONJUNCTION WITH THE FOLLOWING INFORMATION: 3642 - WD - 401, METSEC DETAILS, WINCRO DETAILS, ALUFIX DETAILS.

## Internal Wall Types

AXIOM ■ ARCHITECTS

8/8/17 Main stair layout updated.

Whitbread Group PLC

Project

153-161 The Broadway Wimbledon

First Floor General Arrangement Plan

3642-WD-256