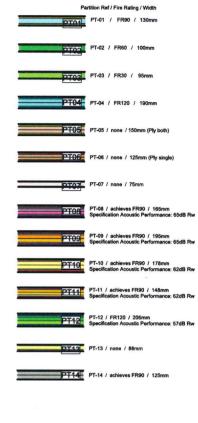

## Internal Wall Types

AXIOM ■ ARCHITECTS

8/8/17 Main stair layout updated.

Whitbread Group PLC

Project

153-161 The Broadway Wimbledon

First Floor General Arrangement Plan

3642-WD-256

## Internal Wall Types

| L       | 4/1/18   | Partition Types Clarified                                                                                                                                                | A  |
|---------|----------|--------------------------------------------------------------------------------------------------------------------------------------------------------------------------|----|
| K       | 22/12/17 | Wall types overhaul                                                                                                                                                      | A  |
| J       | 9/10/17  | Lift location with dimensions                                                                                                                                            | A  |
| - 1     | 9/10/17  |                                                                                                                                                                          | 1- |
| н       | 8/9/17   | Kone Lift Info Added                                                                                                                                                     | A  |
| G       | 30/8/17  | Spine wall added to fire escape stair.                                                                                                                                   | E  |
| F       | 8/8/17   | Main stair layout updated.                                                                                                                                               | E  |
| E       | 12/6/17  | Layout amended following coordination of<br>external perimeter to brick dimensions and<br>agreed external wall build ups.                                                | A  |
| D       | 20/2/17  | Grid amended to suit maximum built area.                                                                                                                                 | D  |
| С       | 23/12/16 | External Wall Types Added. Room Types Added.                                                                                                                             | A  |
| В       | 24/11/16 | Room Matrix added, Neighbouring Building context added. Main stair width amended.                                                                                        | AC |
| A       | 24/10/16 | Window positions amended and numbers<br>provided. Fire Fighting Lobby extended and<br>service risers coordinated. Door numbers<br>amended. Fire Fighting Lift indicated. | AC |
| 1 march |          |                                                                                                                                                                          |    |

## Internal Wall Types

| L | 4/1/18   | Partition Types Clarified                                                                                                                                       | AN |
|---|----------|-----------------------------------------------------------------------------------------------------------------------------------------------------------------|----|
| K | 22/12/17 | Wall types overhaul                                                                                                                                             | AN |
| J | 9/10/17  | Lift location with dimensions                                                                                                                                   | AN |
| 1 | 9/10/17  |                                                                                                                                                                 |    |
| н | 8/9/17   | Kone Lift Info Added                                                                                                                                            | AN |
| G | 30/8/17  | Spine wall added to fire escape stair.                                                                                                                          | ED |
| F | 8/8/17   | Main stair layout updated.                                                                                                                                      | ED |
| E | 12/6/17  | Layout amended following coordination of<br>external perimeter to brick dimensions and<br>agreed external wall build ups.                                       | AC |
| D | 20/2/17  | Grid amended to suit maximum built area.                                                                                                                        | DA |
| C | 23/12/16 | External Wall Types Added. Room Types Added.                                                                                                                    | AC |
| В | 24/11/16 | Room Matrix added, Neighbouring Building context added, Main stair width amended,                                                                               | AC |
| A | 24/10/16 | Window positions amended and numbers provided. Fire Fighting Lobby extended and service risers coordinated. Door numbers amended. Fire Fighting Lift indicated. | AC |
|   |          |                                                                                                                                                                 |    |

#### Internal Wall Types

|     |          |                                                                                                                                                                 | 10.01 |
|-----|----------|-----------------------------------------------------------------------------------------------------------------------------------------------------------------|-------|
| М   | 4/1/18   | Partition Types Clarified                                                                                                                                       | AM    |
| L   | 22/12/17 | Wall types overhaul                                                                                                                                             | AM    |
| K   | 9/10/17  | Lift location with dimensions                                                                                                                                   | AM    |
| J   | 8/9/17   | Kone Lift Info Added                                                                                                                                            | AM    |
| 1   | 8/9/17   |                                                                                                                                                                 | -     |
| н   | 30/8/17  | Spine wall added to fire escape stair.                                                                                                                          | ED    |
| G   | 8/8/17   | Main stair layout updated.                                                                                                                                      | ED    |
| F   | 12/6/17  | Layout amended following coordination of<br>external perimeter to brick dimensions and<br>agreed external wall build ups.                                       | AC    |
| E   | 20/2/17  | Grid amended to suit maximum built area.                                                                                                                        | DA    |
| D   | 23/12/16 | External Wall Types Added. Room Types Added.                                                                                                                    | AC    |
| С   | 24/11/16 | Room Matrix added, Neighbouring Building context added. Main stair width amended.                                                                               | AC    |
| В   | 25/10/16 | Window Types amended. Ground Floor Roofs illustrated.                                                                                                           | AC    |
| A   | 24/10/16 | Window positions amended and numbers provided. Fire Fighting Lobby extended and service risers coordinated, Door numbers amended. Fire Fighting Lift indicated. | AC    |
| Rev | Date     | Description                                                                                                                                                     | В     |

#### Internal Wall Types

| М   | 4/1/18   | Partition Types Clarified                                                                                                                                       | AM |
|-----|----------|-----------------------------------------------------------------------------------------------------------------------------------------------------------------|----|
| L   | 22/12/17 | Wall types overhaul                                                                                                                                             |    |
| K   | 9/10/17  | Lift location with dimensions                                                                                                                                   | AM |
| J   | 8/9/17   | Kone Lift Info Added                                                                                                                                            | AM |
| 1   | 8/9/17   |                                                                                                                                                                 | -  |
| н   | 30/8/17  | Spine wall added to fire escape stair.                                                                                                                          | ED |
| G   | 8/8/17   | Main stair layout updated.                                                                                                                                      | ED |
| F   | 12/6/17  | Layout amended following coordination of<br>external perimeter to brick dimensions and<br>agreed external wall build ups.                                       | AC |
| E   | 20/2/17  | Grid amended to suit maximum built area,                                                                                                                        | DA |
| D   | 23/12/16 | External Wall Types Added. Room Types Added.                                                                                                                    | AC |
| С   | 24/11/16 | Room Matrix added, Neighbouring Building context added, Main stair width amended.                                                                               | AC |
| В   | 25/10/16 | Window Types amended, Ground Floor Roofs illustrated.                                                                                                           | AC |
| A   | 24/10/16 | Window positions amended and numbers provided. Fire Fighting Lobby extended and service risers coordinated. Door numbers amended. Fire Fighting Lift indicated. | AC |
| Rev | Date     | Description                                                                                                                                                     | By |
|     |          |                                                                                                                                                                 |    |

## Internal Wall Types

| М   | 4/1/18                  | Partition Types Clarified                                                                                                                                       | AM                                                                                                                                                                                                                                                                                                                                                                                                                                                                                                                                                                                                                                                                                                                                                                                                            |
|-----|-------------------------|-----------------------------------------------------------------------------------------------------------------------------------------------------------------|---------------------------------------------------------------------------------------------------------------------------------------------------------------------------------------------------------------------------------------------------------------------------------------------------------------------------------------------------------------------------------------------------------------------------------------------------------------------------------------------------------------------------------------------------------------------------------------------------------------------------------------------------------------------------------------------------------------------------------------------------------------------------------------------------------------|
| L   | 22/12/17                | Wall types overhaul                                                                                                                                             | AM                                                                                                                                                                                                                                                                                                                                                                                                                                                                                                                                                                                                                                                                                                                                                                                                            |
| K   | 9/10/17                 | Lift location with dimensions                                                                                                                                   | AM                                                                                                                                                                                                                                                                                                                                                                                                                                                                                                                                                                                                                                                                                                                                                                                                            |
| J   | 8/9/17                  | Kone Lift Info Added                                                                                                                                            | AM                                                                                                                                                                                                                                                                                                                                                                                                                                                                                                                                                                                                                                                                                                                                                                                                            |
| 1   | 8/9/17                  | •                                                                                                                                                               | •                                                                                                                                                                                                                                                                                                                                                                                                                                                                                                                                                                                                                                                                                                                                                                                                             |
| Н   | 30/8/17                 | Spine wall added to fire escape stair.                                                                                                                          | ED                                                                                                                                                                                                                                                                                                                                                                                                                                                                                                                                                                                                                                                                                                                                                                                                            |
| G   | 8/8/17                  | Main stair layout updated.                                                                                                                                      | ED                                                                                                                                                                                                                                                                                                                                                                                                                                                                                                                                                                                                                                                                                                                                                                                                            |
| F   | 12/6/17                 | Layout amended following coordination of<br>external perimeter to brick dimensions and<br>agreed external wall build ups.                                       | AC                                                                                                                                                                                                                                                                                                                                                                                                                                                                                                                                                                                                                                                                                                                                                                                                            |
| E   | 20/2/17                 | Grid amended to suit maximum built area.                                                                                                                        | DA                                                                                                                                                                                                                                                                                                                                                                                                                                                                                                                                                                                                                                                                                                                                                                                                            |
| D   | 23/12/16                | External Wall Types Added. Room Types Added.                                                                                                                    | AC                                                                                                                                                                                                                                                                                                                                                                                                                                                                                                                                                                                                                                                                                                                                                                                                            |
| С   | 24/11/16                | Room Matrix added, Neighbouring Building context added. Main stair width amended.                                                                               | AC                                                                                                                                                                                                                                                                                                                                                                                                                                                                                                                                                                                                                                                                                                                                                                                                            |
| В   | 25/10/16                | Window Types amended. Ground Floor Roofs illustrated.                                                                                                           | AC                                                                                                                                                                                                                                                                                                                                                                                                                                                                                                                                                                                                                                                                                                                                                                                                            |
| A   | 24/10/16                | Window positions amended and numbers provided. Fire Fighting Lobby extended and service risers coordinated. Door numbers amended. Fire Fighting Lift indicated. | AC                                                                                                                                                                                                                                                                                                                                                                                                                                                                                                                                                                                                                                                                                                                                                                                                            |
| Rev | Date                    | Description                                                                                                                                                     | В                                                                                                                                                                                                                                                                                                                                                                                                                                                                                                                                                                                                                                                                                                                                                                                                             |
|     | L K J I H G F E D C B A | L 22/12/17 K 9/10/17 J 8/9/17 I 8/9/17 H 30/8/17 G 8/8/17 F 12/6/17 E 20/2/17 D 23/12/16 C 24/11/16 B 25/10/16                                                  | 22/12/17 Wall types overhaul     9/10/17 Lift location with dimensions     8/9/17 Sopine wall added to fire escape stair.     30/8/17 Spine wall added to fire escape stair.     30/8/17 Main stair layout updated.     12/8/17 Layout amended following coordination of external perimeter to brick dimensions and agreed external wall build ups.     20/2/17 Grid amended to suit maximum built area.     23/12/16 External Wall Types Added, Room Types Added.     24/11/16 Room Matrix added, Neighbouring Building content added. Main stair width amended.     25/10/16 Window Types amended. Ground Floor Roofs illustrated.     24/10/16 Window Types amended and numbers provided. Fire Fighting Lobby extended and service risers coordinated. Door numbers amended. Fire Fighting Lift indicated. |

# Internal Wall Types

| L | 4/1/18   | Partition Types Clarified                                                                                                                                       | AM |
|---|----------|-----------------------------------------------------------------------------------------------------------------------------------------------------------------|----|
| K | 22/12/17 | Wall types overhaul                                                                                                                                             | AM |
| J | 9/10/17  | Lift location with dimensions                                                                                                                                   | AM |
| 1 | 9/10/17  |                                                                                                                                                                 | -  |
| н | 8/9/17   | Kone Lift Info Added                                                                                                                                            | AM |
| G | 30/8/17  | Spine wall added to fire escape stair.                                                                                                                          | ED |
| F | 8/8/17   | Main stair layout updated.                                                                                                                                      | ED |
| E | 12/6/17  | Layout amended following coordination of<br>external perimeter to brick dimensions and<br>agreed external wall build ups.                                       | AC |
| D | 20/2/17  | Grid amended to suit maximum built area.                                                                                                                        | DA |
| С | 23/12/16 | External Wall Types Added, Room Types Added.                                                                                                                    | AC |
| В | 24/11/16 | Room Matrix added, Neighbouring Building context added. Main stair width amended.                                                                               | AC |
| Α | 24/10/16 | Window positions amended and numbers provided. Fire Fighting Lobby extended and service risers coordinated. Door numbers amended. Fire Fighting Lift indicated. | AC |

## Internal Wall Types

| М | 4/1/18   | Partition Types Clarified                                                                                                                                       | A |
|---|----------|-----------------------------------------------------------------------------------------------------------------------------------------------------------------|---|
| L | 22/12/17 | Wall types overhaul                                                                                                                                             | A |
| K | 9/10/17  | Lift location with dimensions                                                                                                                                   | A |
| J | 8/9/17   | Kone Lift Info Added                                                                                                                                            | A |
| 1 | 8/9/17   |                                                                                                                                                                 |   |
| н | 30/8/17  | Spine wall added to fire escape stair.                                                                                                                          | E |
| G | 8/8/17   | Roof access hatch added, main stair layout updated.                                                                                                             | E |
| F | 12/6/17  | Layout amended following coordination of<br>external perimeter to brick dimensions and<br>agreed external wall build ups.                                       | A |
| E | 20/2/17  | Grid amended to suit maximum built area.                                                                                                                        | D |
| D | 23/12/16 | External Wall Types Added. Room Types Added.                                                                                                                    | A |
| C | 24/11/16 | Room Matrix added, Neighbouring Building context added, Main stair width amended.                                                                               | A |
| В | 25/10/16 | Window Types amended. Ground Floor Roofs illustrated.                                                                                                           | A |
| A | 24/10/16 | Window positions amended and numbers provided. Fire Fighting Lobby extended and service risers coordinated. Door numbers amended. Fire Fighting Lift indicated. | A |