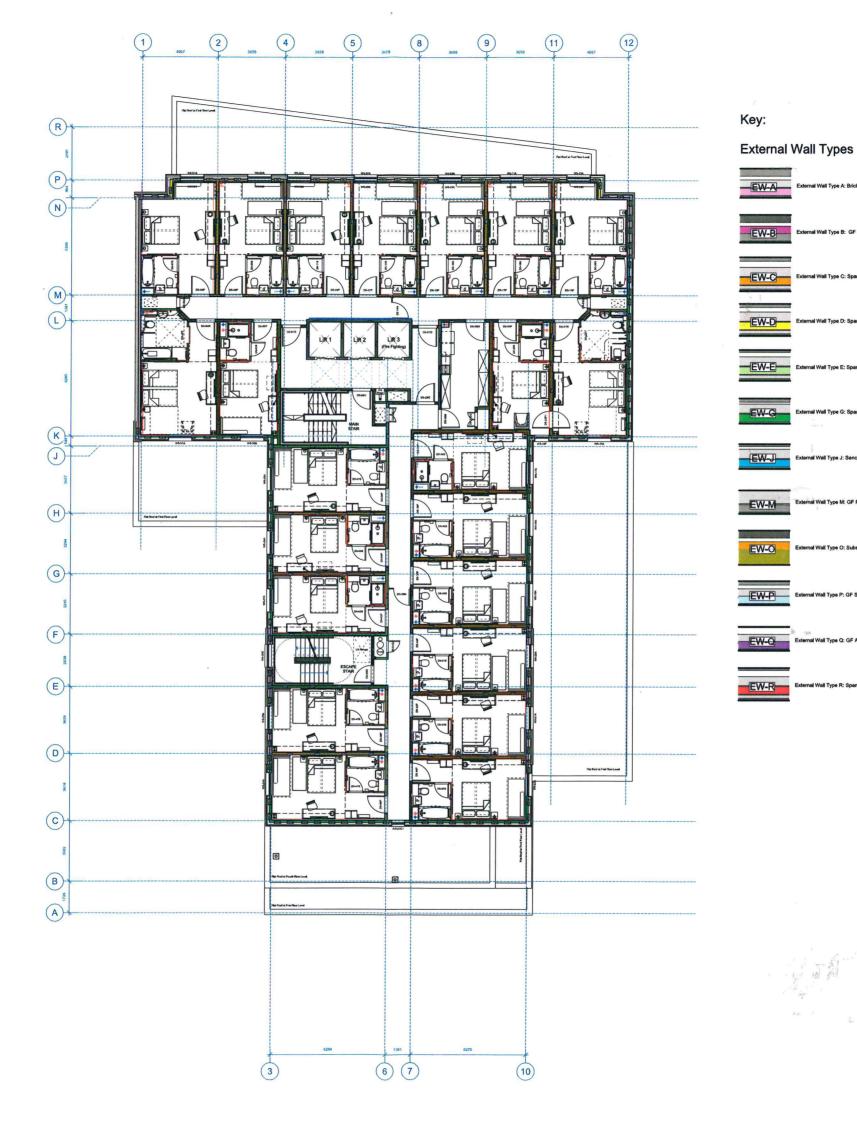

## Internal Wall Types

AXIOM ■ ARCHITECTS

8/8/17 Main stair layout updated.

Whitbread Group PLC

Project

153-161 The Broadway Wimbledon

First Floor General Arrangement Plan

3642-WD-256

WALL TYPE INFORMATION TO BE READ IN CONJUNCTION WITH THE FOLLOWING INFORMATION: 3642 - WD - 401, METSEC DETAILS, WINCRO DETAILS, ALUFIX DETAILS.