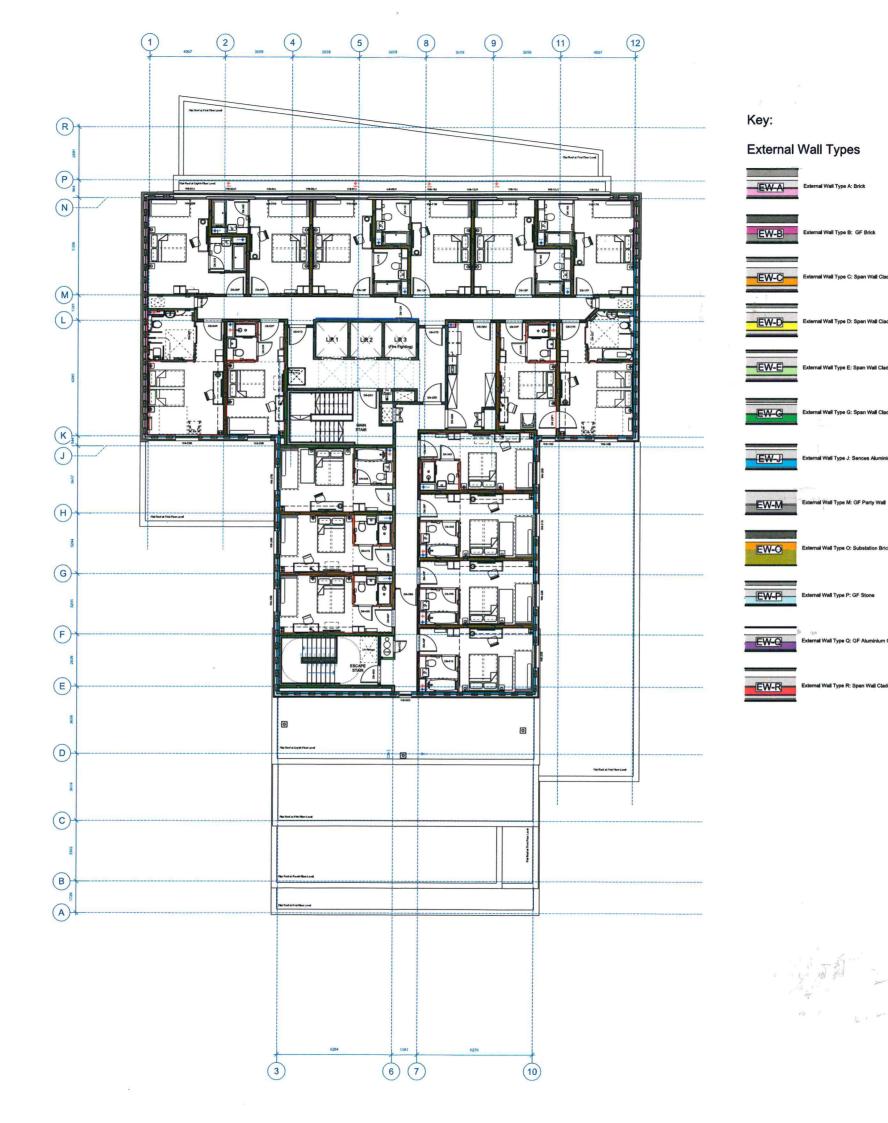

3642-WD-255

S

Key:

## **External Wall Types**

EW-R

This drawing is the copyright of Axiom Architects. The contractor is to check all site dimensions and levels before work starts. This drawing must be read with and checked against all structural and other specialist drawings, specification and bills of quantilies. Notify architect of any discrepancies. The contractor is to comply with all current British Standards and Building Requiations whether or not specifically stated on these drawings. Do not scale from drawings.

WALL TYPE INFORMATION TO BE READ IN CONJUNCTION WITH THE FOLLOWING INFORMATION: 3642 - WD - 401, METSEC DETAILS, WINCRO DETAILS, ALUFIX DETAILS.

## Internal Wall Types

AXIOM ■ ARCHITECTS

8/8/17 Main stair layout updated.

Whitbread Group PLC

Project

153-161 The Broadway Wimbledon

First Floor General Arrangement Plan

3642-WD-256