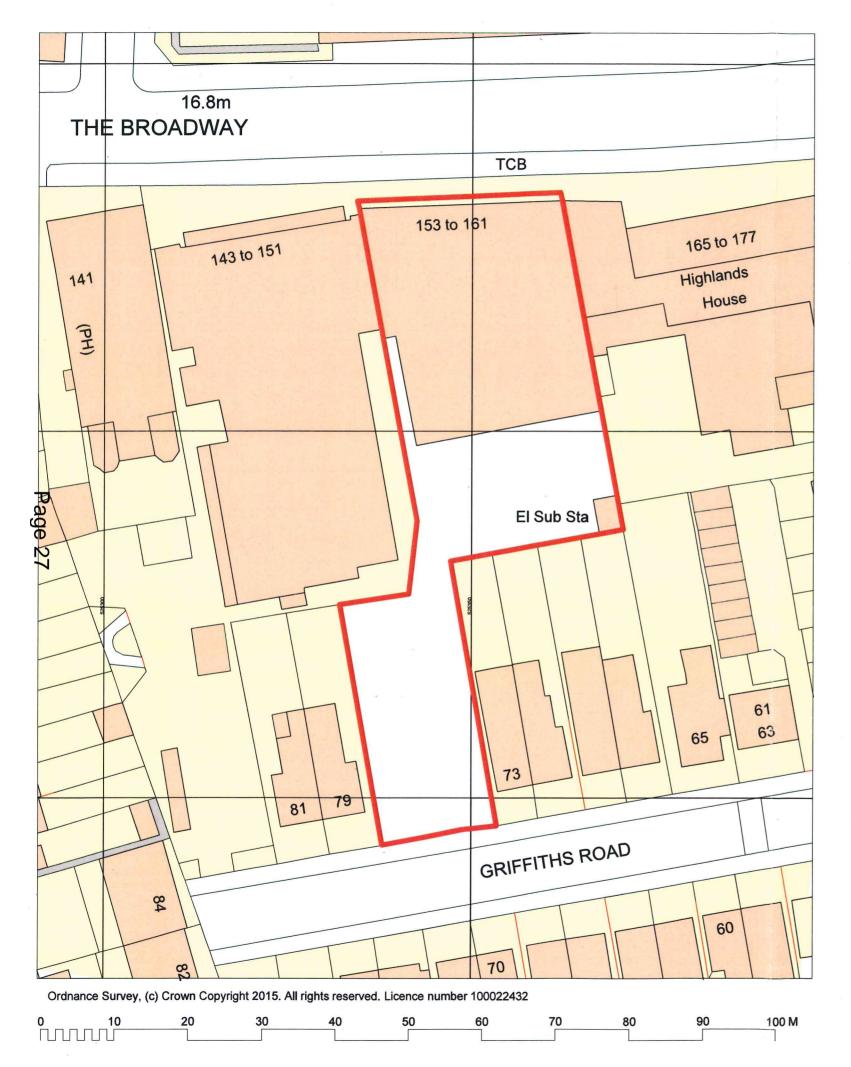

Drawing
Existing OS Extracts
1:500 & 1:1250

Scale Status Date Drawn Checked
1:500/1250 @ A3 planning 25.8.15 nw

BLOCK PLAN 1:500

3642/P100

AXIOM

3642-250

WALL TYPE INFORMATION TO BE READ IN CONJUNCTION WITH THE FOLLOWING INFORMATION: 3642 - WD - 400 & 3642 - WD - 401, METSEC DETAILS, WINCRO DETAILS, ALUFIX DETAILS.