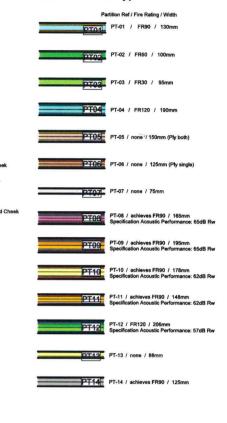

#### ASTERISKED DOORS ARE TO BE CONFIRMED AS BEING PROVIDED AND INSTALLED BY OTHERS

| S | 4/1/18   | Partition types clarified                                                                                                                                                               | AM  |
|---|----------|-----------------------------------------------------------------------------------------------------------------------------------------------------------------------------------------|-----|
| R | 22/12/17 | Plans updated to suit setout info                                                                                                                                                       | AM  |
| Q | 15/12/17 | Wall types overhaul                                                                                                                                                                     | AM  |
| P | 8/12/17  | Door added to WC lobby and certain doors<br>asterisked for clarification purposes                                                                                                       | AM  |
| 0 | 29/11/17 | 1050mm s.o. doors updated to suit CS Todd advice                                                                                                                                        | AM  |
| N | 12/10/17 | UKPN substation door location altered as per their request.                                                                                                                             | AM  |
| M | 9/10/17  | Lift location with dimensions                                                                                                                                                           | AM  |
| L | 4/10/17  | Extent of VCL & breather membrane shown for air-tightness submission.                                                                                                                   | ED  |
| K | 08/9/17  | Kone Lift Info Added                                                                                                                                                                    | AM  |
| 1 | 29/8/17  | Steel column positions updated.<br>Kitchen/restaurant furniture details updated to<br>Bar & Block. Fire escape stair spine wall<br>added. Sub-station details updated.                  | ED  |
| 1 | 29/8/17  | NO REVISION 'I'                                                                                                                                                                         |     |
| н | 8/8/17   | Main stair layout updated. Plant room layout updated and door DX-09 relocated, RWP within plant room relocated.                                                                         | ED  |
| G | 21/6/17  | Setting out of layout and perimeter illustrated and coordinated. Minor amendments to interior layout to suit final steelwork locations. Drainage illustrated. Reception layout updated. | AC  |
| F | 13/05/17 | Bar relocated to previous position.                                                                                                                                                     | RT  |
| E | 30/03/17 | Bar and Block bar added and some furniture amended,                                                                                                                                     | RT  |
| D | 20/2/17  | Grid amended to suit maximum built area.                                                                                                                                                | DA  |
| С | 23/12/16 | Door & Window numbers added. Beefeater<br>layout updated. Neighbouring context<br>illustrated. Comms Tower and Vending areas<br>updated.                                                | AC  |
| В | 3/11/16  | Preliminary Column layout illustrated for comment.                                                                                                                                      | AC  |
| A | 1/11/16  | Window positions amended. Partition types<br>updated. Fire Fighting Lift indicated, Kitchen<br>amended to latest Grattes layout                                                         | AC  |
| _ |          |                                                                                                                                                                                         | 100 |