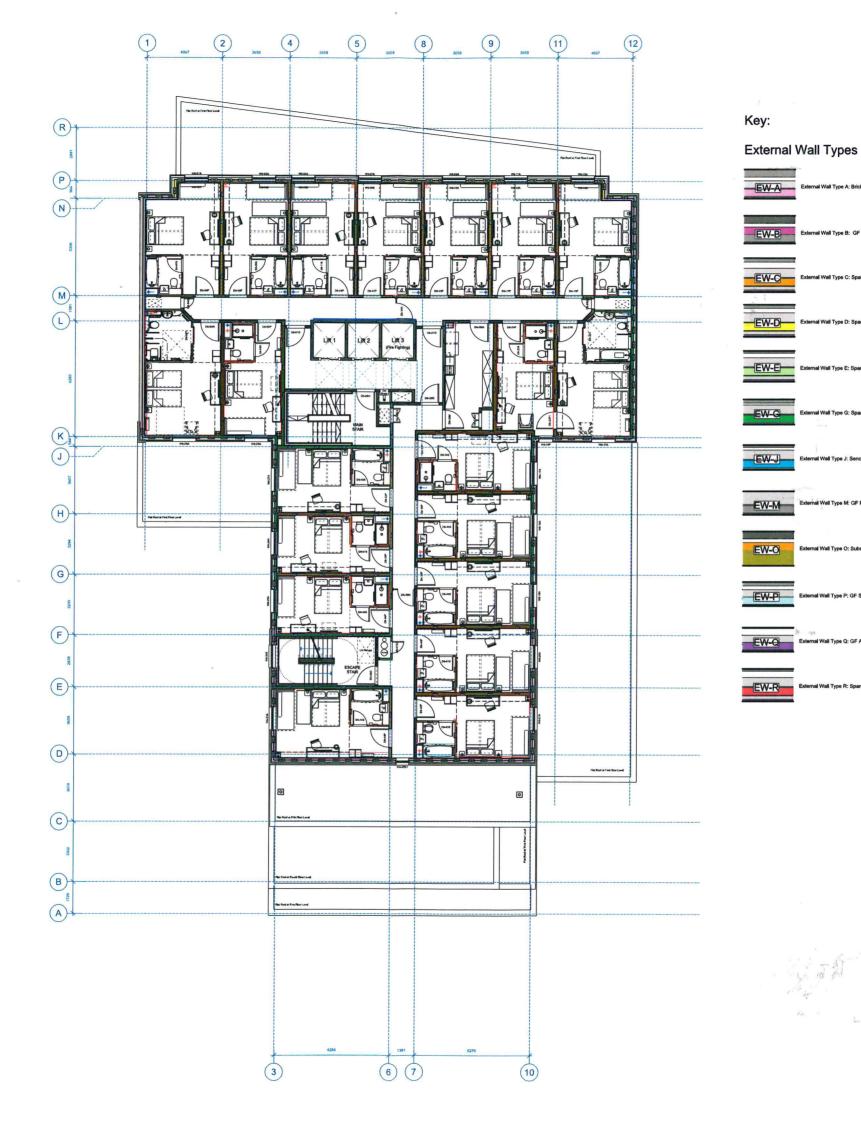

## **External Wall Types**

EW-R

This drawing is the copyright of Axiom Architects. The contractor is to check all site dimensions and levels before work starts. This drawing must be read with and checked against all structural and other specialist drawings, specification and bills of quantilies. Notify architect of any discrepancies. The contractor is to comply with all current British Standards and Building Requiations whether or not specifically stated on these drawings. Do not scale from drawings.

WALL TYPE INFORMATION TO BE READ IN CONJUNCTION WITH THE FOLLOWING INFORMATION: 3642 - WD - 401, METSEC DETAILS, WINCRO DETAILS, ALUFIX DETAILS.

## Internal Wall Types

AXIOM ■ ARCHITECTS

8/8/17 Main stair layout updated.

Whitbread Group PLC

Project

153-161 The Broadway Wimbledon

First Floor General Arrangement Plan

3642-WD-256