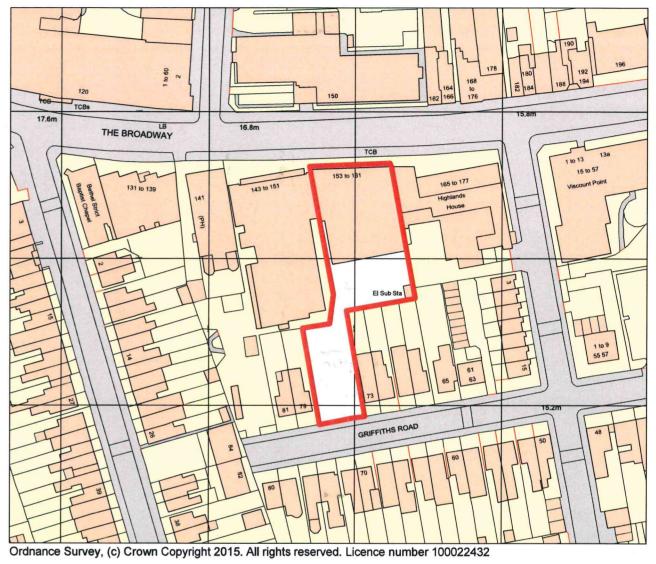

Drawing
Existing OS Extracts
1:500 & 1:1250

Scale Status Date Drawn Checked
1:500/1250 @ A3 planning 25.8.15 nw

BLOCK PLAN 1:500

3642/P100

AXIOM

3642-250

WALL TYPE INFORMATION TO BE READ IN CONJUNCTION WITH THE FOLLOWING INFORMATION: 3642 - WD - 400 & 3642 - WD - 401, METSEC DETAILS, WINCRO DETAILS, ALUFIX DETAILS.