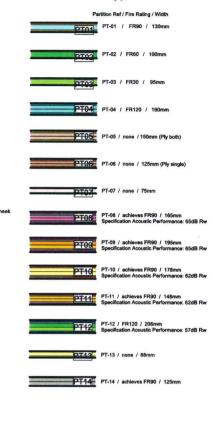

#### ASTERISKED DOORS ARE TO BE CONFIRMED AS BEING PROVIDED AND INSTALLED BY OTHERS

| S | 4/1/18   | Partition types clarified                                                                                                                                                               | AM  |
|---|----------|-----------------------------------------------------------------------------------------------------------------------------------------------------------------------------------------|-----|
| R | 22/12/17 | Plans updated to suit setout info                                                                                                                                                       | AM  |
| Q | 15/12/17 | Wall types overhaul                                                                                                                                                                     | AM  |
| P | 8/12/17  | Door added to WC lobby and certain doors<br>asterisked for clarification purposes                                                                                                       | AM  |
| 0 | 29/11/17 | 1050mm s.o. doors updated to suit CS Todd advice                                                                                                                                        | AM  |
| N | 12/10/17 | UKPN substation door location altered as per their request.                                                                                                                             | AM  |
| M | 9/10/17  | Lift location with dimensions                                                                                                                                                           | AM  |
| L | 4/10/17  | Extent of VCL & breather membrane shown for air-tightness submission.                                                                                                                   | ED  |
| K | 08/9/17  | Kone Lift Info Added                                                                                                                                                                    | AM  |
| 1 | 29/8/17  | Steel column positions updated.<br>Kitchen/restaurant furniture details updated to<br>Bar & Block. Fire escape stair spine wall<br>added. Sub-station details updated.                  | ED  |
| 1 | 29/8/17  | NO REVISION 'I'                                                                                                                                                                         |     |
| н | 8/8/17   | Main stair layout updated. Plant room layout updated and door DX-09 relocated, RWP within plant room relocated.                                                                         | ED  |
| G | 21/6/17  | Setting out of layout and perimeter illustrated and coordinated. Minor amendments to interior layout to suit final steelwork locations. Drainage illustrated. Reception layout updated. | AC  |
| F | 13/05/17 | Bar relocated to previous position.                                                                                                                                                     | RT  |
| E | 30/03/17 | Bar and Block bar added and some furniture amended,                                                                                                                                     | RT  |
| D | 20/2/17  | Grid amended to suit maximum built area.                                                                                                                                                | DA  |
| С | 23/12/16 | Door & Window numbers added. Beefeater<br>layout updated. Neighbouring context<br>illustrated. Comms Tower and Vending areas<br>updated.                                                | AC  |
| В | 3/11/16  | Preliminary Column layout illustrated for comment.                                                                                                                                      | AC  |
| A | 1/11/16  | Window positions amended. Partition types<br>updated. Fire Fighting Lift indicated, Kitchen<br>amended to latest Grattes layout                                                         | AC  |
| _ |          |                                                                                                                                                                                         | 100 |