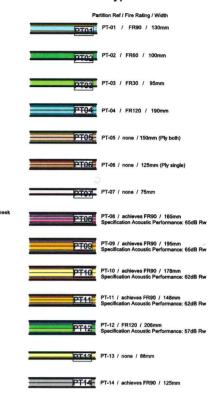

#### ASTERISKED DOORS ARE TO BE CONFIRMED AS BEING PROVIDED AND INSTALLED BY OTHERS

| S | 4/1/18   | Partition types clarified                                                                                                                                                               | AM  |
|---|----------|-----------------------------------------------------------------------------------------------------------------------------------------------------------------------------------------|-----|
| R | 22/12/17 | Plans updated to suit setout info                                                                                                                                                       | AM  |
| Q | 15/12/17 | Wall types overhaul                                                                                                                                                                     | AM  |
| P | 8/12/17  | Door added to WC lobby and certain doors<br>asterisked for clarification purposes                                                                                                       | AM  |
| 0 | 29/11/17 | 1050mm s.o. doors updated to suit CS Todd advice                                                                                                                                        | AM  |
| N | 12/10/17 | UKPN substation door location altered as per their request.                                                                                                                             | AM  |
| M | 9/10/17  | Lift location with dimensions                                                                                                                                                           | AM  |
| L | 4/10/17  | Extent of VCL & breather membrane shown for air-tightness submission.                                                                                                                   | ED  |
| K | 08/9/17  | Kone Lift Info Added                                                                                                                                                                    | AM  |
| 1 | 29/8/17  | Steel column positions updated.<br>Kitchen/restaurant furniture details updated to<br>Bar & Block. Fire escape stair spine wall<br>added. Sub-station details updated.                  | ED  |
| 1 | 29/8/17  | NO REVISION 'I'                                                                                                                                                                         |     |
| н | 8/8/17   | Main stair layout updated. Plant room layout updated and door DX-09 relocated, RWP within plant room relocated.                                                                         | ED  |
| G | 21/6/17  | Setting out of layout and perimeter illustrated and coordinated. Minor amendments to interior layout to suit final steelwork locations. Drainage illustrated. Reception layout updated. | AC  |
| F | 13/05/17 | Bar relocated to previous position.                                                                                                                                                     | RT  |
| E | 30/03/17 | Bar and Block bar added and some furniture amended,                                                                                                                                     | RT  |
| D | 20/2/17  | Grid amended to suit maximum built area.                                                                                                                                                | DA  |
| С | 23/12/16 | Door & Window numbers added. Beefeater<br>layout updated. Neighbouring context<br>illustrated. Comms Tower and Vending areas<br>updated.                                                | AC  |
| В | 3/11/16  | Preliminary Column layout illustrated for comment.                                                                                                                                      | AC  |
| A | 1/11/16  | Window positions amended. Partition types<br>updated. Fire Fighting Lift indicated, Kitchen<br>amended to latest Grattes layout                                                         | AC  |
| _ |          |                                                                                                                                                                                         | 100 |

## Internal Wall Types

| L       | 4/1/18   | Partition Types Clarified                                                                                                                                                | A  |
|---------|----------|--------------------------------------------------------------------------------------------------------------------------------------------------------------------------|----|
| K       | 22/12/17 | Wall types overhaul                                                                                                                                                      | A  |
| J       | 9/10/17  | Lift location with dimensions                                                                                                                                            | A  |
| - 1     | 9/10/17  |                                                                                                                                                                          | 1- |
| н       | 8/9/17   | Kone Lift Info Added                                                                                                                                                     | A  |
| G       | 30/8/17  | Spine wall added to fire escape stair.                                                                                                                                   | E  |
| F       | 8/8/17   | Main stair layout updated.                                                                                                                                               | E  |
| E       | 12/6/17  | Layout amended following coordination of<br>external perimeter to brick dimensions and<br>agreed external wall build ups.                                                | A  |
| D       | 20/2/17  | Grid amended to suit maximum built area.                                                                                                                                 | D  |
| С       | 23/12/16 | External Wall Types Added. Room Types Added.                                                                                                                             | A  |
| В       | 24/11/16 | Room Matrix added, Neighbouring Building context added. Main stair width amended.                                                                                        | AC |
| A       | 24/10/16 | Window positions amended and numbers<br>provided. Fire Fighting Lobby extended and<br>service risers coordinated. Door numbers<br>amended. Fire Fighting Lift indicated. | AC |
| 1 march |          |                                                                                                                                                                          |    |