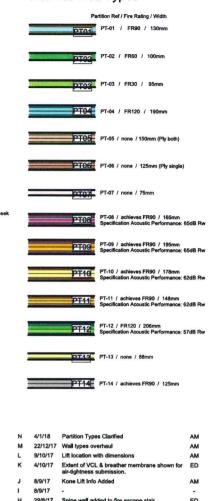

#### ASTERISKED DOORS ARE TO BE CONFIRMED AS BEING PROVIDED AND INSTALLED BY OTHERS

| S | 4/1/18   | Partition types clarified                                                                                                                                                               | AM  |
|---|----------|-----------------------------------------------------------------------------------------------------------------------------------------------------------------------------------------|-----|
| R | 22/12/17 | Plans updated to suit setout info                                                                                                                                                       | AM  |
| Q | 15/12/17 | Wall types overhaul                                                                                                                                                                     | AM  |
| P | 8/12/17  | Door added to WC lobby and certain doors<br>asterisked for clarification purposes                                                                                                       | AM  |
| 0 | 29/11/17 | 1050mm s.o. doors updated to suit CS Todd advice                                                                                                                                        | AM  |
| N | 12/10/17 | UKPN substation door location altered as per their request.                                                                                                                             | AM  |
| M | 9/10/17  | Lift location with dimensions                                                                                                                                                           | AM  |
| L | 4/10/17  | Extent of VCL & breather membrane shown for air-tightness submission.                                                                                                                   | ED  |
| K | 08/9/17  | Kone Lift Info Added                                                                                                                                                                    | AM  |
| 1 | 29/8/17  | Steel column positions updated.<br>Kitchen/restaurant furniture details updated to<br>Bar & Block. Fire escape stair spine wall<br>added. Sub-station details updated.                  | ED  |
| 1 | 29/8/17  | NO REVISION 'I'                                                                                                                                                                         |     |
| н | 8/8/17   | Main stair layout updated. Plant room layout updated and door DX-09 relocated, RWP within plant room relocated.                                                                         | ED  |
| G | 21/6/17  | Setting out of layout and perimeter illustrated and coordinated. Minor amendments to interior layout to suit final steelwork locations. Drainage illustrated. Reception layout updated. | AC  |
| F | 13/05/17 | Bar relocated to previous position.                                                                                                                                                     | RT  |
| E | 30/03/17 | Bar and Block bar added and some furniture amended,                                                                                                                                     | RT  |
| D | 20/2/17  | Grid amended to suit maximum built area.                                                                                                                                                | DA  |
| С | 23/12/16 | Door & Window numbers added. Beefeater<br>layout updated. Neighbouring context<br>illustrated. Comms Tower and Vending areas<br>updated.                                                | AC  |
| В | 3/11/16  | Preliminary Column layout illustrated for comment.                                                                                                                                      | AC  |
| A | 1/11/16  | Window positions amended. Partition types<br>updated. Fire Fighting Lift indicated, Kitchen<br>amended to latest Grattes layout                                                         | AC  |
| _ |          |                                                                                                                                                                                         | 100 |

## Internal Wall Types

AXIOM ■ ARCHITECTS

8/8/17 Main stair layout updated.

Whitbread Group PLC

Project

153-161 The Broadway Wimbledon

First Floor General Arrangement Plan

3642-WD-256

## Internal Wall Types

| L       | 4/1/18   | Partition Types Clarified                                                                                                                                                | A  |
|---------|----------|--------------------------------------------------------------------------------------------------------------------------------------------------------------------------|----|
| K       | 22/12/17 | Wall types overhaul                                                                                                                                                      | A  |
| J       | 9/10/17  | Lift location with dimensions                                                                                                                                            | A  |
| - 1     | 9/10/17  |                                                                                                                                                                          | 1- |
| н       | 8/9/17   | Kone Lift Info Added                                                                                                                                                     | A  |
| G       | 30/8/17  | Spine wall added to fire escape stair.                                                                                                                                   | E  |
| F       | 8/8/17   | Main stair layout updated.                                                                                                                                               | E  |
| E       | 12/6/17  | Layout amended following coordination of<br>external perimeter to brick dimensions and<br>agreed external wall build ups.                                                | A  |
| D       | 20/2/17  | Grid amended to suit maximum built area.                                                                                                                                 | D  |
| С       | 23/12/16 | External Wall Types Added. Room Types Added.                                                                                                                             | A  |
| В       | 24/11/16 | Room Matrix added, Neighbouring Building context added. Main stair width amended.                                                                                        | AC |
| A       | 24/10/16 | Window positions amended and numbers<br>provided. Fire Fighting Lobby extended and<br>service risers coordinated. Door numbers<br>amended. Fire Fighting Lift indicated. | AC |
| 1 march |          |                                                                                                                                                                          |    |

## Internal Wall Types

| L | 4/1/18   | Partition Types Clarified                                                                                                                                       | AN |
|---|----------|-----------------------------------------------------------------------------------------------------------------------------------------------------------------|----|
| K | 22/12/17 | Wall types overhaul                                                                                                                                             | AN |
| J | 9/10/17  | Lift location with dimensions                                                                                                                                   | AN |
| 1 | 9/10/17  |                                                                                                                                                                 |    |
| н | 8/9/17   | Kone Lift Info Added                                                                                                                                            | AN |
| G | 30/8/17  | Spine wall added to fire escape stair.                                                                                                                          | ED |
| F | 8/8/17   | Main stair layout updated.                                                                                                                                      | ED |
| E | 12/6/17  | Layout amended following coordination of<br>external perimeter to brick dimensions and<br>agreed external wall build ups.                                       | AC |
| D | 20/2/17  | Grid amended to suit maximum built area.                                                                                                                        | DA |
| C | 23/12/16 | External Wall Types Added. Room Types Added.                                                                                                                    | AC |
| В | 24/11/16 | Room Matrix added, Neighbouring Building context added, Main stair width amended,                                                                               | AC |
| A | 24/10/16 | Window positions amended and numbers provided. Fire Fighting Lobby extended and service risers coordinated. Door numbers amended. Fire Fighting Lift indicated. | AC |
|   |          |                                                                                                                                                                 |    |

#### Internal Wall Types

|     |          |                                                                                                                                                                 | 10.01 |
|-----|----------|-----------------------------------------------------------------------------------------------------------------------------------------------------------------|-------|
| М   | 4/1/18   | Partition Types Clarified                                                                                                                                       | AM    |
| L   | 22/12/17 | Wall types overhaul                                                                                                                                             | AM    |
| K   | 9/10/17  | Lift location with dimensions                                                                                                                                   | AM    |
| J   | 8/9/17   | Kone Lift Info Added                                                                                                                                            | AM    |
| 1   | 8/9/17   |                                                                                                                                                                 | -     |
| н   | 30/8/17  | Spine wall added to fire escape stair.                                                                                                                          | ED    |
| G   | 8/8/17   | Main stair layout updated.                                                                                                                                      | ED    |
| F   | 12/6/17  | Layout amended following coordination of<br>external perimeter to brick dimensions and<br>agreed external wall build ups.                                       | AC    |
| E   | 20/2/17  | Grid amended to suit maximum built area.                                                                                                                        | DA    |
| D   | 23/12/16 | External Wall Types Added. Room Types Added.                                                                                                                    | AC    |
| С   | 24/11/16 | Room Matrix added, Neighbouring Building context added. Main stair width amended.                                                                               | AC    |
| В   | 25/10/16 | Window Types amended. Ground Floor Roofs illustrated.                                                                                                           | AC    |
| A   | 24/10/16 | Window positions amended and numbers provided. Fire Fighting Lobby extended and service risers coordinated, Door numbers amended. Fire Fighting Lift indicated. | AC    |
| Rev | Date     | Description                                                                                                                                                     | В     |

#### Internal Wall Types

| М   | 4/1/18   | Partition Types Clarified                                                                                                                                       | AM |
|-----|----------|-----------------------------------------------------------------------------------------------------------------------------------------------------------------|----|
| L   | 22/12/17 | Wall types overhaul                                                                                                                                             |    |
| K   | 9/10/17  | Lift location with dimensions                                                                                                                                   | AM |
| J   | 8/9/17   | Kone Lift Info Added                                                                                                                                            | AM |
| 1   | 8/9/17   |                                                                                                                                                                 | -  |
| н   | 30/8/17  | Spine wall added to fire escape stair.                                                                                                                          | ED |
| G   | 8/8/17   | Main stair layout updated.                                                                                                                                      | ED |
| F   | 12/6/17  | Layout amended following coordination of<br>external perimeter to brick dimensions and<br>agreed external wall build ups.                                       | AC |
| E   | 20/2/17  | Grid amended to suit maximum built area,                                                                                                                        | DA |
| D   | 23/12/16 | External Wall Types Added. Room Types Added.                                                                                                                    | AC |
| С   | 24/11/16 | Room Matrix added, Neighbouring Building context added, Main stair width amended.                                                                               | AC |
| В   | 25/10/16 | Window Types amended, Ground Floor Roofs illustrated.                                                                                                           | AC |
| A   | 24/10/16 | Window positions amended and numbers provided. Fire Fighting Lobby extended and service risers coordinated. Door numbers amended. Fire Fighting Lift indicated. | AC |
| Rev | Date     | Description                                                                                                                                                     | By |
|     |          |                                                                                                                                                                 |    |

## Internal Wall Types

| М   | 4/1/18                  | Partition Types Clarified                                                                                                                                       | AM                                                                                                                                                                                                                                                                                                                                                                                                                                                                                                                                                                                                                                                                                                                                                                                                            |
|-----|-------------------------|-----------------------------------------------------------------------------------------------------------------------------------------------------------------|---------------------------------------------------------------------------------------------------------------------------------------------------------------------------------------------------------------------------------------------------------------------------------------------------------------------------------------------------------------------------------------------------------------------------------------------------------------------------------------------------------------------------------------------------------------------------------------------------------------------------------------------------------------------------------------------------------------------------------------------------------------------------------------------------------------|
| L   | 22/12/17                | Wall types overhaul                                                                                                                                             | AM                                                                                                                                                                                                                                                                                                                                                                                                                                                                                                                                                                                                                                                                                                                                                                                                            |
| K   | 9/10/17                 | Lift location with dimensions                                                                                                                                   | AM                                                                                                                                                                                                                                                                                                                                                                                                                                                                                                                                                                                                                                                                                                                                                                                                            |
| J   | 8/9/17                  | Kone Lift Info Added                                                                                                                                            | AM                                                                                                                                                                                                                                                                                                                                                                                                                                                                                                                                                                                                                                                                                                                                                                                                            |
| 1   | 8/9/17                  | •                                                                                                                                                               | •                                                                                                                                                                                                                                                                                                                                                                                                                                                                                                                                                                                                                                                                                                                                                                                                             |
| Н   | 30/8/17                 | Spine wall added to fire escape stair.                                                                                                                          | ED                                                                                                                                                                                                                                                                                                                                                                                                                                                                                                                                                                                                                                                                                                                                                                                                            |
| G   | 8/8/17                  | Main stair layout updated.                                                                                                                                      | ED                                                                                                                                                                                                                                                                                                                                                                                                                                                                                                                                                                                                                                                                                                                                                                                                            |
| F   | 12/6/17                 | Layout amended following coordination of<br>external perimeter to brick dimensions and<br>agreed external wall build ups.                                       | AC                                                                                                                                                                                                                                                                                                                                                                                                                                                                                                                                                                                                                                                                                                                                                                                                            |
| E   | 20/2/17                 | Grid amended to suit maximum built area.                                                                                                                        | DA                                                                                                                                                                                                                                                                                                                                                                                                                                                                                                                                                                                                                                                                                                                                                                                                            |
| D   | 23/12/16                | External Wall Types Added. Room Types Added.                                                                                                                    | AC                                                                                                                                                                                                                                                                                                                                                                                                                                                                                                                                                                                                                                                                                                                                                                                                            |
| С   | 24/11/16                | Room Matrix added, Neighbouring Building context added. Main stair width amended.                                                                               | AC                                                                                                                                                                                                                                                                                                                                                                                                                                                                                                                                                                                                                                                                                                                                                                                                            |
| В   | 25/10/16                | Window Types amended. Ground Floor Roofs illustrated.                                                                                                           | AC                                                                                                                                                                                                                                                                                                                                                                                                                                                                                                                                                                                                                                                                                                                                                                                                            |
| A   | 24/10/16                | Window positions amended and numbers provided. Fire Fighting Lobby extended and service risers coordinated. Door numbers amended. Fire Fighting Lift indicated. | AC                                                                                                                                                                                                                                                                                                                                                                                                                                                                                                                                                                                                                                                                                                                                                                                                            |
| Rev | Date                    | Description                                                                                                                                                     | В                                                                                                                                                                                                                                                                                                                                                                                                                                                                                                                                                                                                                                                                                                                                                                                                             |
|     | L K J I H G F E D C B A | L 22/12/17 K 9/10/17 J 8/9/17 I 8/9/17 H 30/8/17 G 8/8/17 F 12/6/17 E 20/2/17 D 23/12/16 C 24/11/16 B 25/10/16                                                  | 22/12/17 Wall types overhaul     9/10/17 Lift location with dimensions     8/9/17 Sopine wall added to fire escape stair.     30/8/17 Spine wall added to fire escape stair.     30/8/17 Main stair layout updated.     12/8/17 Layout amended following coordination of external perimeter to brick dimensions and agreed external wall build ups.     20/2/17 Grid amended to suit maximum built area.     23/12/16 External Wall Types Added, Room Types Added.     24/11/16 Room Matrix added, Neighbouring Building content added. Main stair width amended.     25/10/16 Window Types amended. Ground Floor Roofs illustrated.     24/10/16 Window Types amended and numbers provided. Fire Fighting Lobby extended and service risers coordinated. Door numbers amended. Fire Fighting Lift indicated. |

# Internal Wall Types

| L | 4/1/18   | Partition Types Clarified                                                                                                                                       | AM |
|---|----------|-----------------------------------------------------------------------------------------------------------------------------------------------------------------|----|
| K | 22/12/17 | Wall types overhaul                                                                                                                                             | AM |
| J | 9/10/17  | Lift location with dimensions                                                                                                                                   | AM |
| 1 | 9/10/17  |                                                                                                                                                                 | -  |
| н | 8/9/17   | Kone Lift Info Added                                                                                                                                            | AM |
| G | 30/8/17  | Spine wall added to fire escape stair.                                                                                                                          | ED |
| F | 8/8/17   | Main stair layout updated.                                                                                                                                      | ED |
| E | 12/6/17  | Layout amended following coordination of<br>external perimeter to brick dimensions and<br>agreed external wall build ups.                                       | AC |
| D | 20/2/17  | Grid amended to suit maximum built area.                                                                                                                        | DA |
| С | 23/12/16 | External Wall Types Added, Room Types Added.                                                                                                                    | AC |
| В | 24/11/16 | Room Matrix added, Neighbouring Building context added. Main stair width amended.                                                                               | AC |
| Α | 24/10/16 | Window positions amended and numbers provided. Fire Fighting Lobby extended and service risers coordinated. Door numbers amended. Fire Fighting Lift indicated. | AC |

## Internal Wall Types

| М | 4/1/18   | Partition Types Clarified                                                                                                                                       | A |
|---|----------|-----------------------------------------------------------------------------------------------------------------------------------------------------------------|---|
| L | 22/12/17 | Wall types overhaul                                                                                                                                             | A |
| K | 9/10/17  | Lift location with dimensions                                                                                                                                   | A |
| J | 8/9/17   | Kone Lift Info Added                                                                                                                                            | A |
| 1 | 8/9/17   |                                                                                                                                                                 |   |
| н | 30/8/17  | Spine wall added to fire escape stair.                                                                                                                          | E |
| G | 8/8/17   | Roof access hatch added, main stair layout updated.                                                                                                             | E |
| F | 12/6/17  | Layout amended following coordination of<br>external perimeter to brick dimensions and<br>agreed external wall build ups.                                       | A |
| E | 20/2/17  | Grid amended to suit maximum built area.                                                                                                                        | D |
| D | 23/12/16 | External Wall Types Added. Room Types Added.                                                                                                                    | A |
| C | 24/11/16 | Room Matrix added, Neighbouring Building context added, Main stair width amended.                                                                               | A |
| В | 25/10/16 | Window Types amended. Ground Floor Roofs illustrated.                                                                                                           | A |
| A | 24/10/16 | Window positions amended and numbers provided. Fire Fighting Lobby extended and service risers coordinated. Door numbers amended. Fire Fighting Lift indicated. | A |