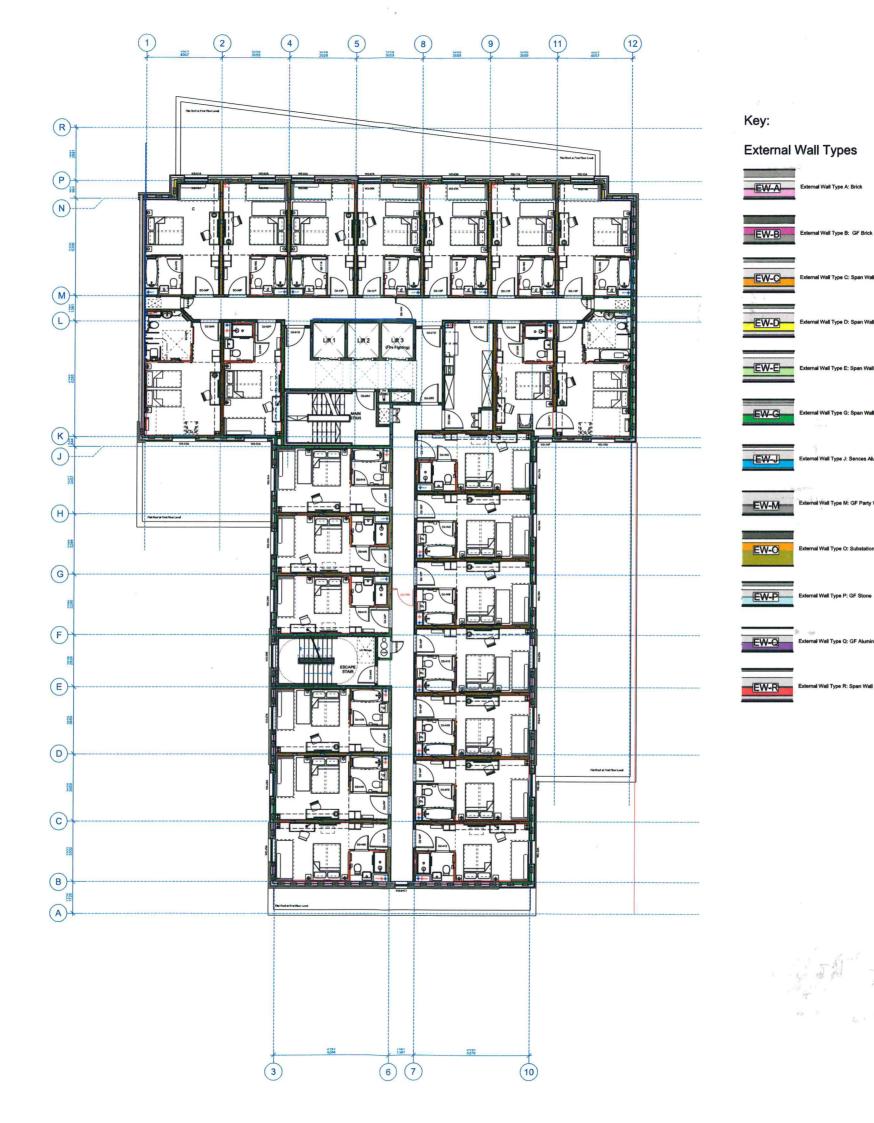

3642-WD-255

S

Key:

## **External Wall Types**

EW-R

This drawing is the copyright of Axiom Architects. The contractor is to check all site dimensions and levels before work starts. This drawing must be read with and checked against all structural and other specialist drawings, specification and bills of quantilies. Notify architect of any discrepancies. The contractor is to comply with all current British Standards and Building Requiations whether or not specifically stated on these drawings. Do not scale from drawings.

WALL TYPE INFORMATION TO BE READ IN CONJUNCTION WITH THE FOLLOWING INFORMATION: 3642 - WD - 401, METSEC DETAILS, WINCRO DETAILS, ALUFIX DETAILS.