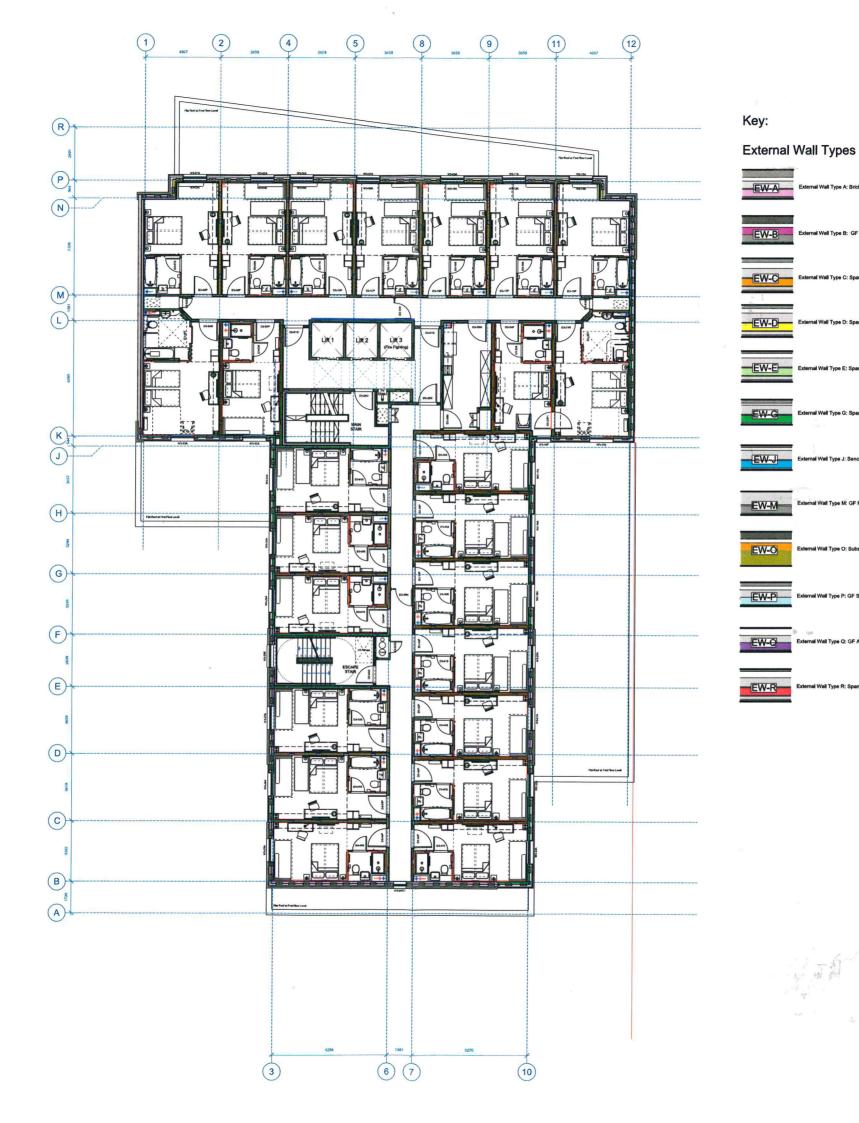

3642-WD-255

S

Key:

## **External Wall Types**

EW-R

This drawing is the copyright of Axiom Architects. The contractor is to check all site dimensions and levels before work starts. This drawing must be read with and checked against all structural and other specialist drawings, specification and bills of quantilies. Notify architect of any discrepancies. The contractor is to comply with all current British Standards and Building Requiations whether or not specifically stated on these drawings. Do not scale from drawings.

WALL TYPE INFORMATION TO BE READ IN CONJUNCTION WITH THE FOLLOWING INFORMATION: 3642 - WD - 401, METSEC DETAILS, WINCRO DETAILS, ALUFIX DETAILS.