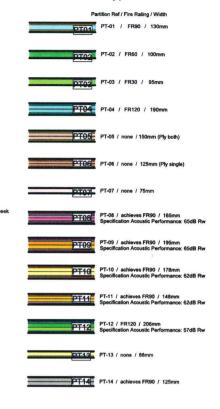

#### ASTERISKED DOORS ARE TO BE CONFIRMED AS BEING PROVIDED AND INSTALLED BY OTHERS

| S | 4/1/18   | Partition types clarified                                                                                                                                                               | AM  |
|---|----------|-----------------------------------------------------------------------------------------------------------------------------------------------------------------------------------------|-----|
| R | 22/12/17 | Plans updated to suit setout info                                                                                                                                                       | AM  |
| Q | 15/12/17 | Wall types overhaul                                                                                                                                                                     | AM  |
| P | 8/12/17  | Door added to WC lobby and certain doors<br>asterisked for clarification purposes                                                                                                       | AM  |
| 0 | 29/11/17 | 1050mm s.o. doors updated to suit CS Todd advice                                                                                                                                        | AM  |
| N | 12/10/17 | UKPN substation door location altered as per their request.                                                                                                                             | AM  |
| M | 9/10/17  | Lift location with dimensions                                                                                                                                                           | AM  |
| L | 4/10/17  | Extent of VCL & breather membrane shown for air-tightness submission.                                                                                                                   | ED  |
| K | 08/9/17  | Kone Lift Info Added                                                                                                                                                                    | AM  |
| 1 | 29/8/17  | Steel column positions updated.<br>Kitchen/restaurant furniture details updated to<br>Bar & Block. Fire escape stair spine wall<br>added. Sub-station details updated.                  | ED  |
| 1 | 29/8/17  | NO REVISION 'I'                                                                                                                                                                         |     |
| н | 8/8/17   | Main stair layout updated. Plant room layout updated and door DX-09 relocated, RWP within plant room relocated.                                                                         | ED  |
| G | 21/6/17  | Setting out of layout and perimeter illustrated and coordinated. Minor amendments to interior layout to suit final steelwork locations. Drainage illustrated. Reception layout updated. | AC  |
| F | 13/05/17 | Bar relocated to previous position.                                                                                                                                                     | RT  |
| E | 30/03/17 | Bar and Block bar added and some furniture amended,                                                                                                                                     | RT  |
| D | 20/2/17  | Grid amended to suit maximum built area.                                                                                                                                                | DA  |
| С | 23/12/16 | Door & Window numbers added. Beefeater<br>layout updated. Neighbouring context<br>illustrated. Comms Tower and Vending areas<br>updated.                                                | AC  |
| В | 3/11/16  | Preliminary Column layout illustrated for comment.                                                                                                                                      | AC  |
| A | 1/11/16  | Window positions amended. Partition types<br>updated. Fire Fighting Lift indicated, Kitchen<br>amended to latest Grattes layout                                                         | AC  |
| _ |          |                                                                                                                                                                                         | 100 |