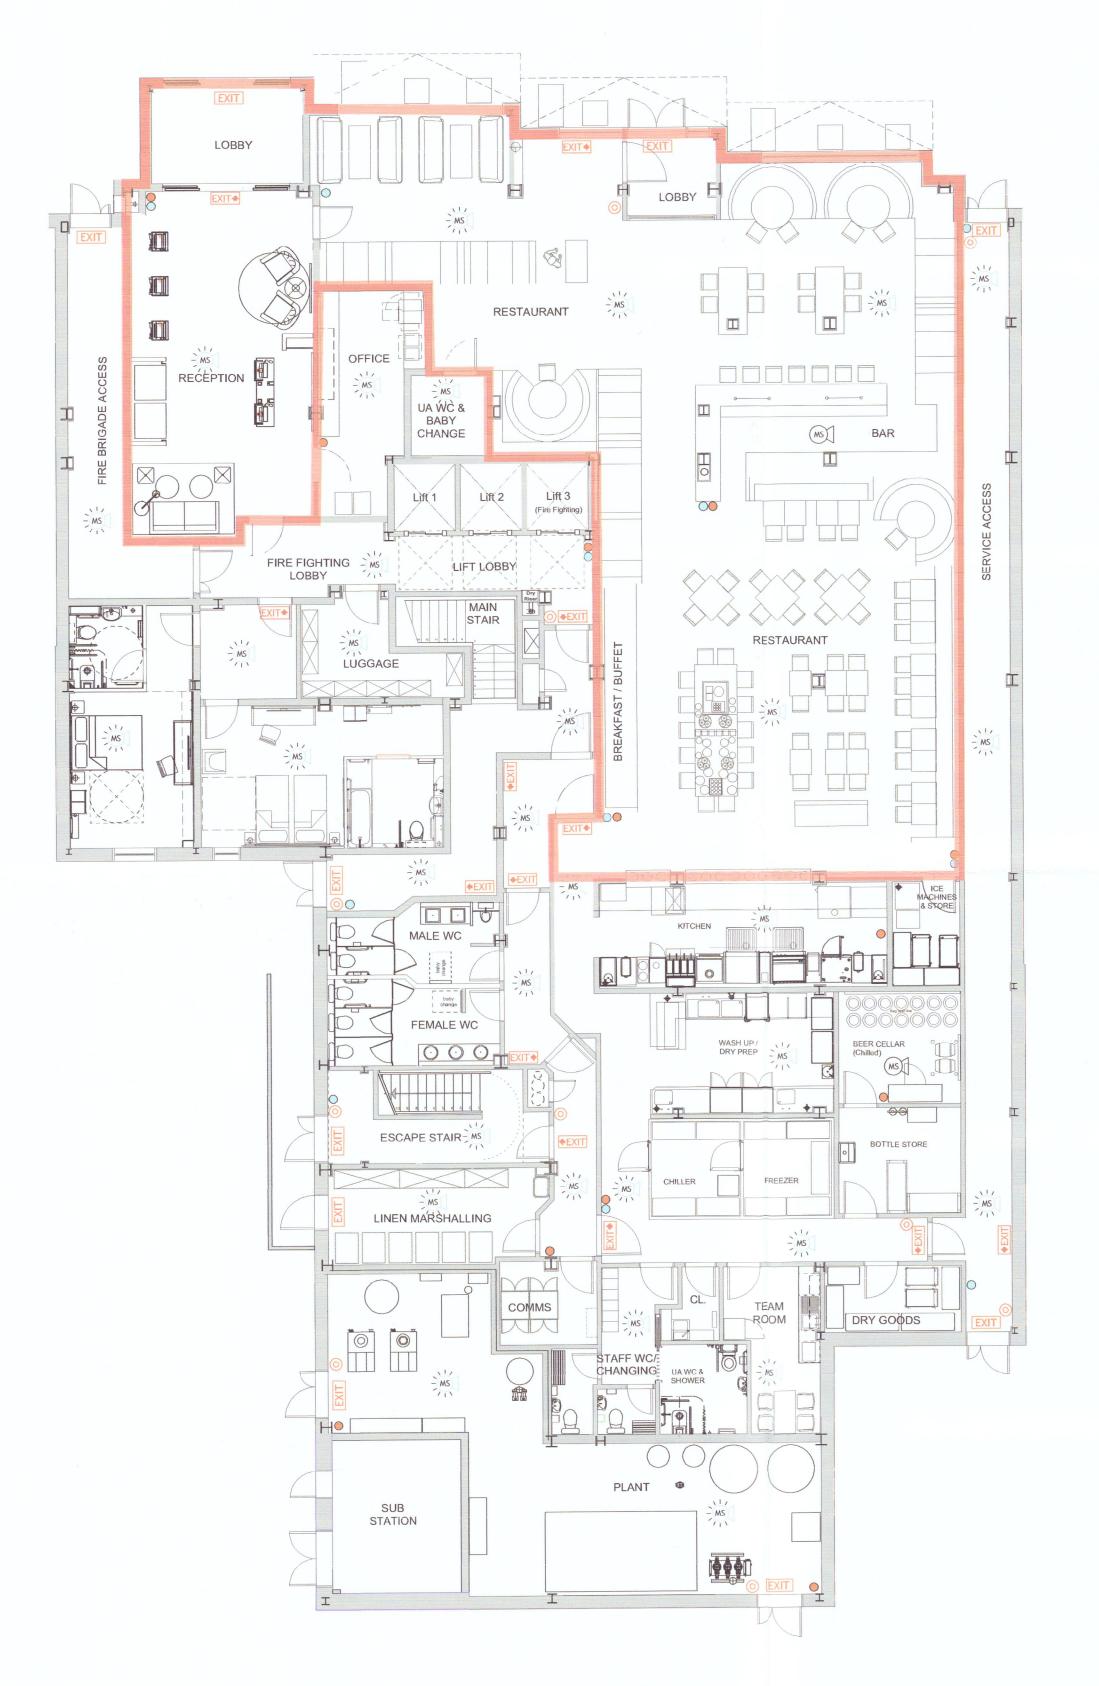

LICENSING SYMBOL KEY 6kg Powder Fire Extinguisher 2kg CO<sup>2</sup> Fire Extinguisher 6lt AFFF foam Fire Extinguisher Illuminated Exit Sign Illuminated Directional Sign - Straight Ahead Illuminated Directional Sign - Left / Right Combined multi-criteria sensor/sounder/beacon Combined multi-criteria sensor & sounder Fire alarm call point

Whitbread Group PLC

Premier Inn 153-161 The Broadway Wimbledon

**Ground Floor Licensing Plan** 

StatusDateDrawnCheckedLICENSING19/01/17EDAC 1:100 @ A1

3642-L-01