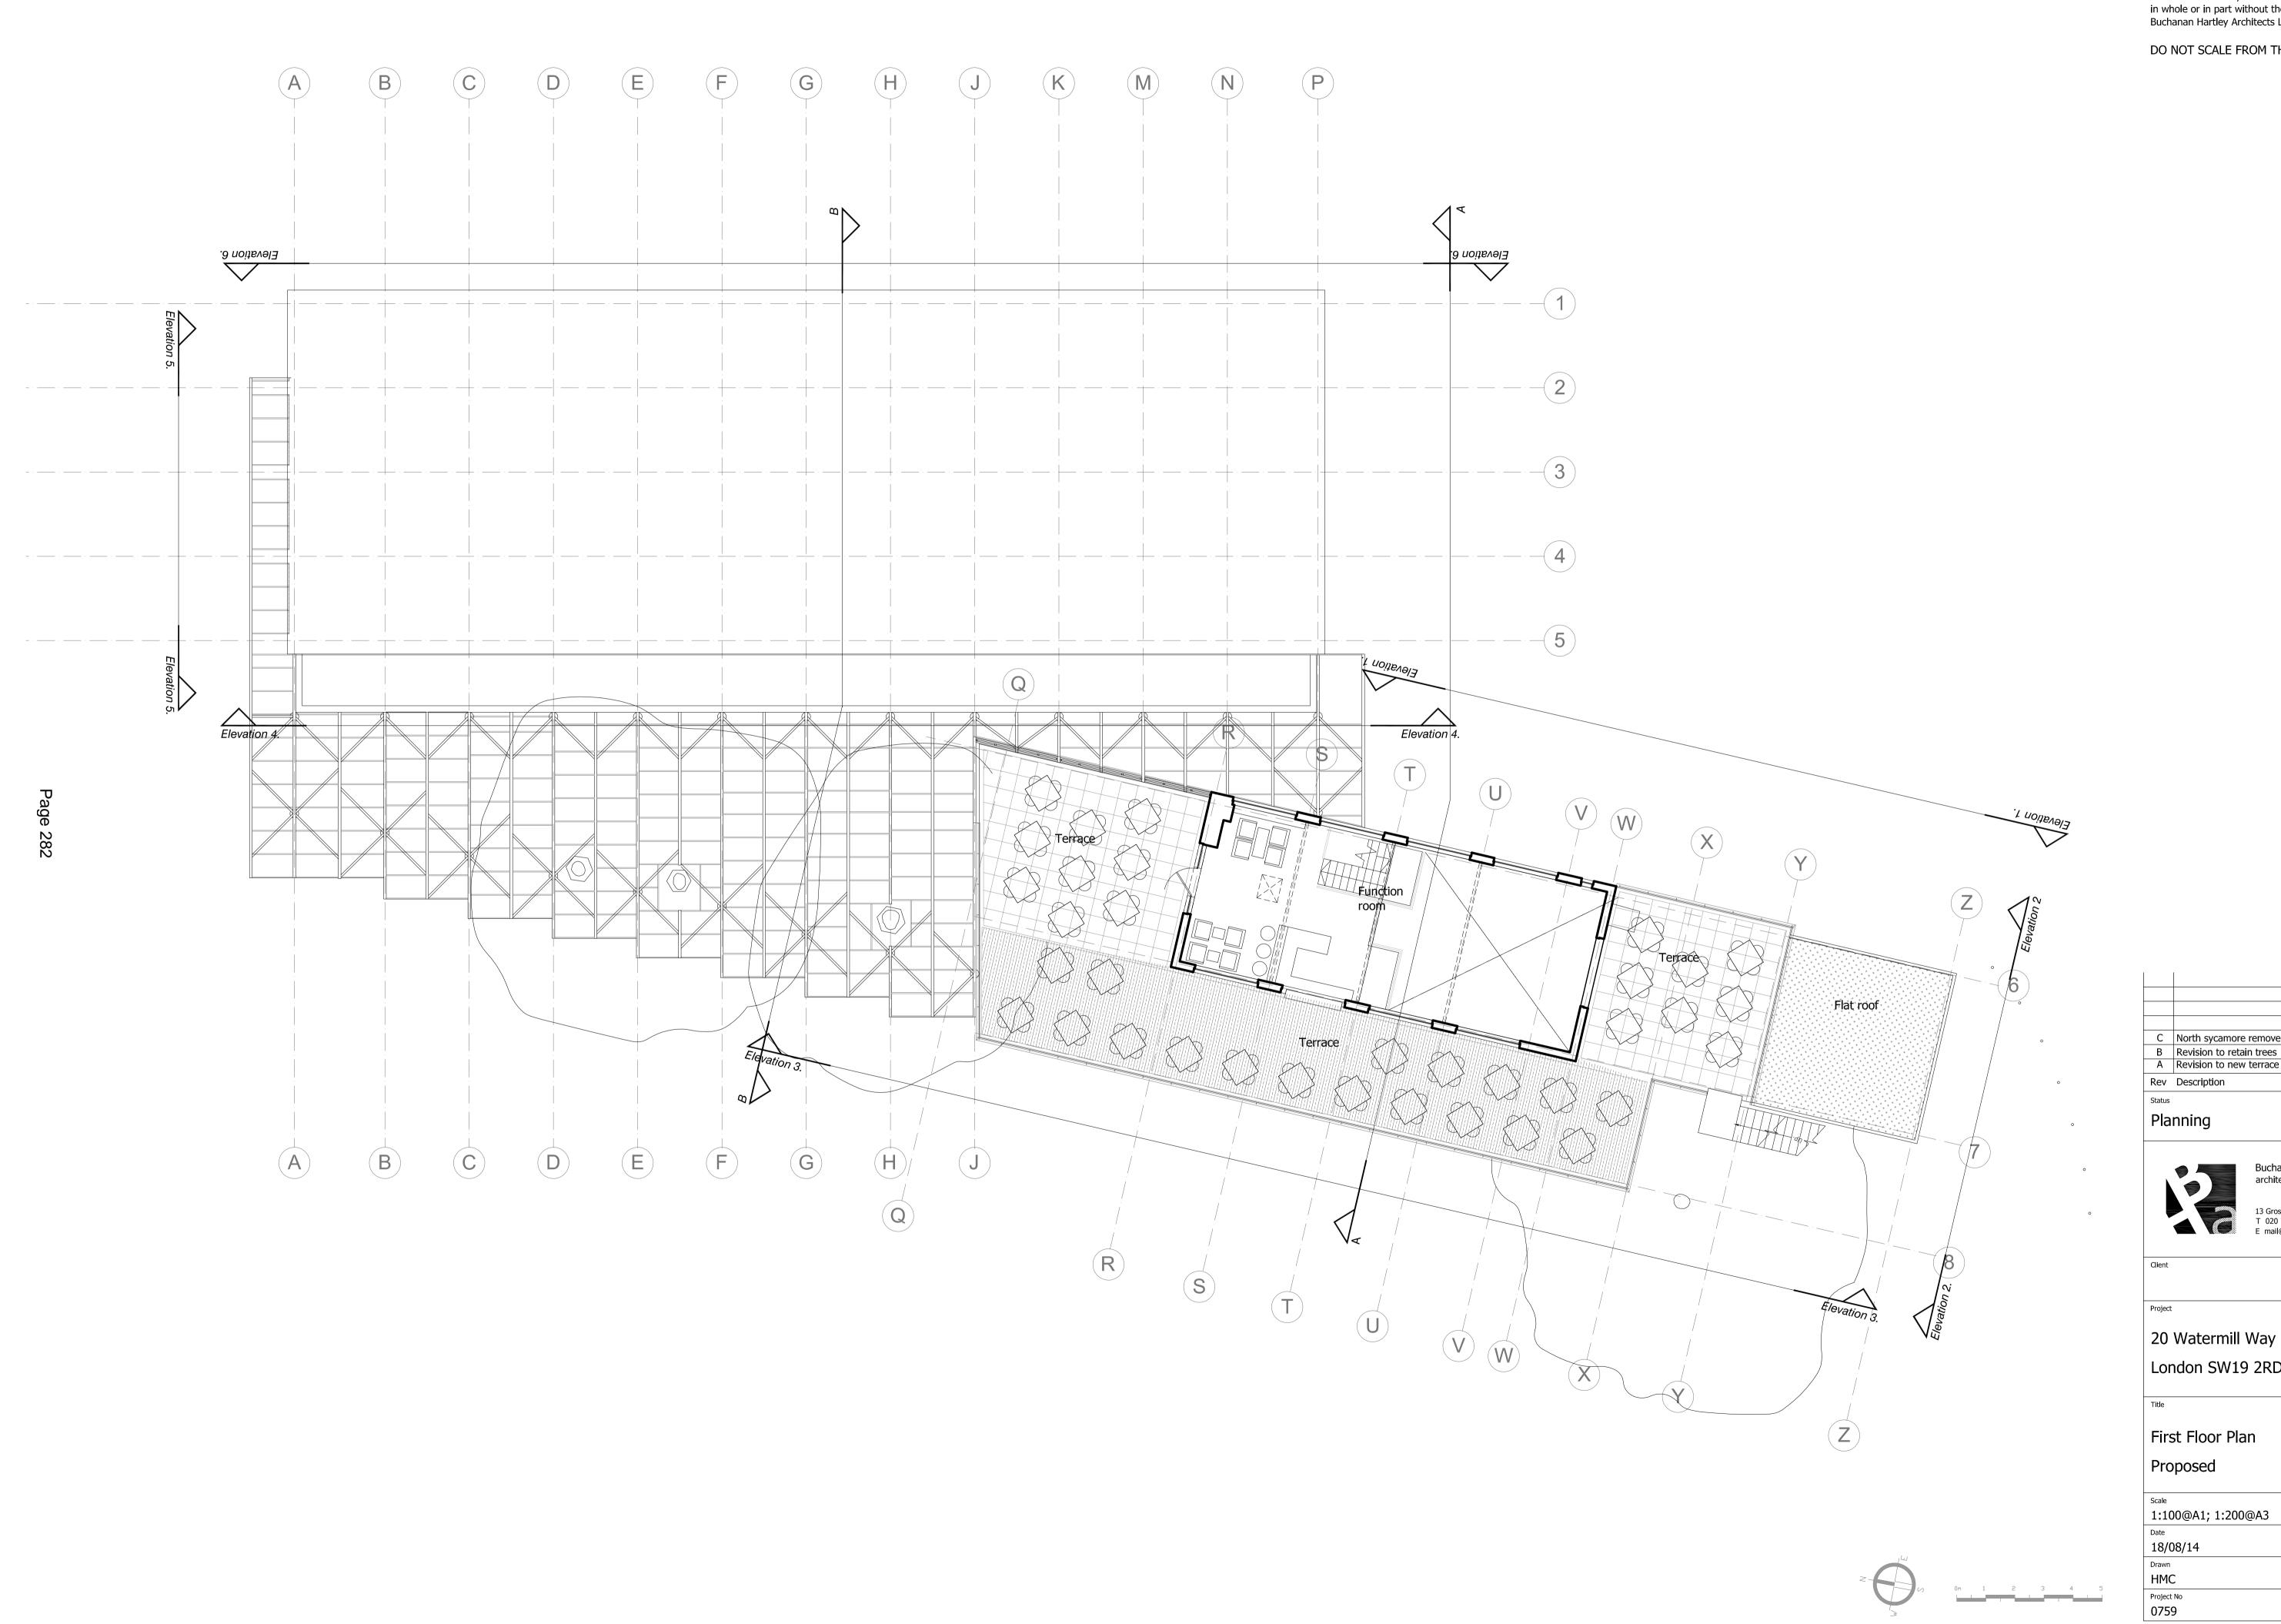

DO NOT SCALE FROM THIS DRAWING

|        |                                |       | 1  |
|--------|--------------------------------|-------|----|
|        |                                |       |    |
|        |                                |       |    |
|        |                                |       |    |
| С      | North sycamore removed         | 12/15 | MH |
| В      | Revision to retain trees       | 07/15 | SW |
| А      | Revision to new terrace canopy | 11/14 | SW |
| Rev    | Description                    | Date  | Ву |
| Status |                                |       |    |
|        |                                |       |    |

### Planning

Client

Project

Title

Scale

Date

HMC

Project No
0759

18/08/14 Drawn

London SW19 2RD

First Floor Plan

Buchanan Hartley Architects Ltd architecture interiors environment

13 Grosvenor Gardens London SW1W 0BD T 020 7592 7247 E mail@buchananhartley.co.uk

Checked

MH

Drawing No L(--) 003

<sup>REV</sup>

© Buchanan Hartley Architects Ltd.

The information contained in this drawing is the copyright of Buchanan Hartley Architects Ltd, and must not be used in whole or in part without the express written approval of Buchanan Hartley Architects Ltd.