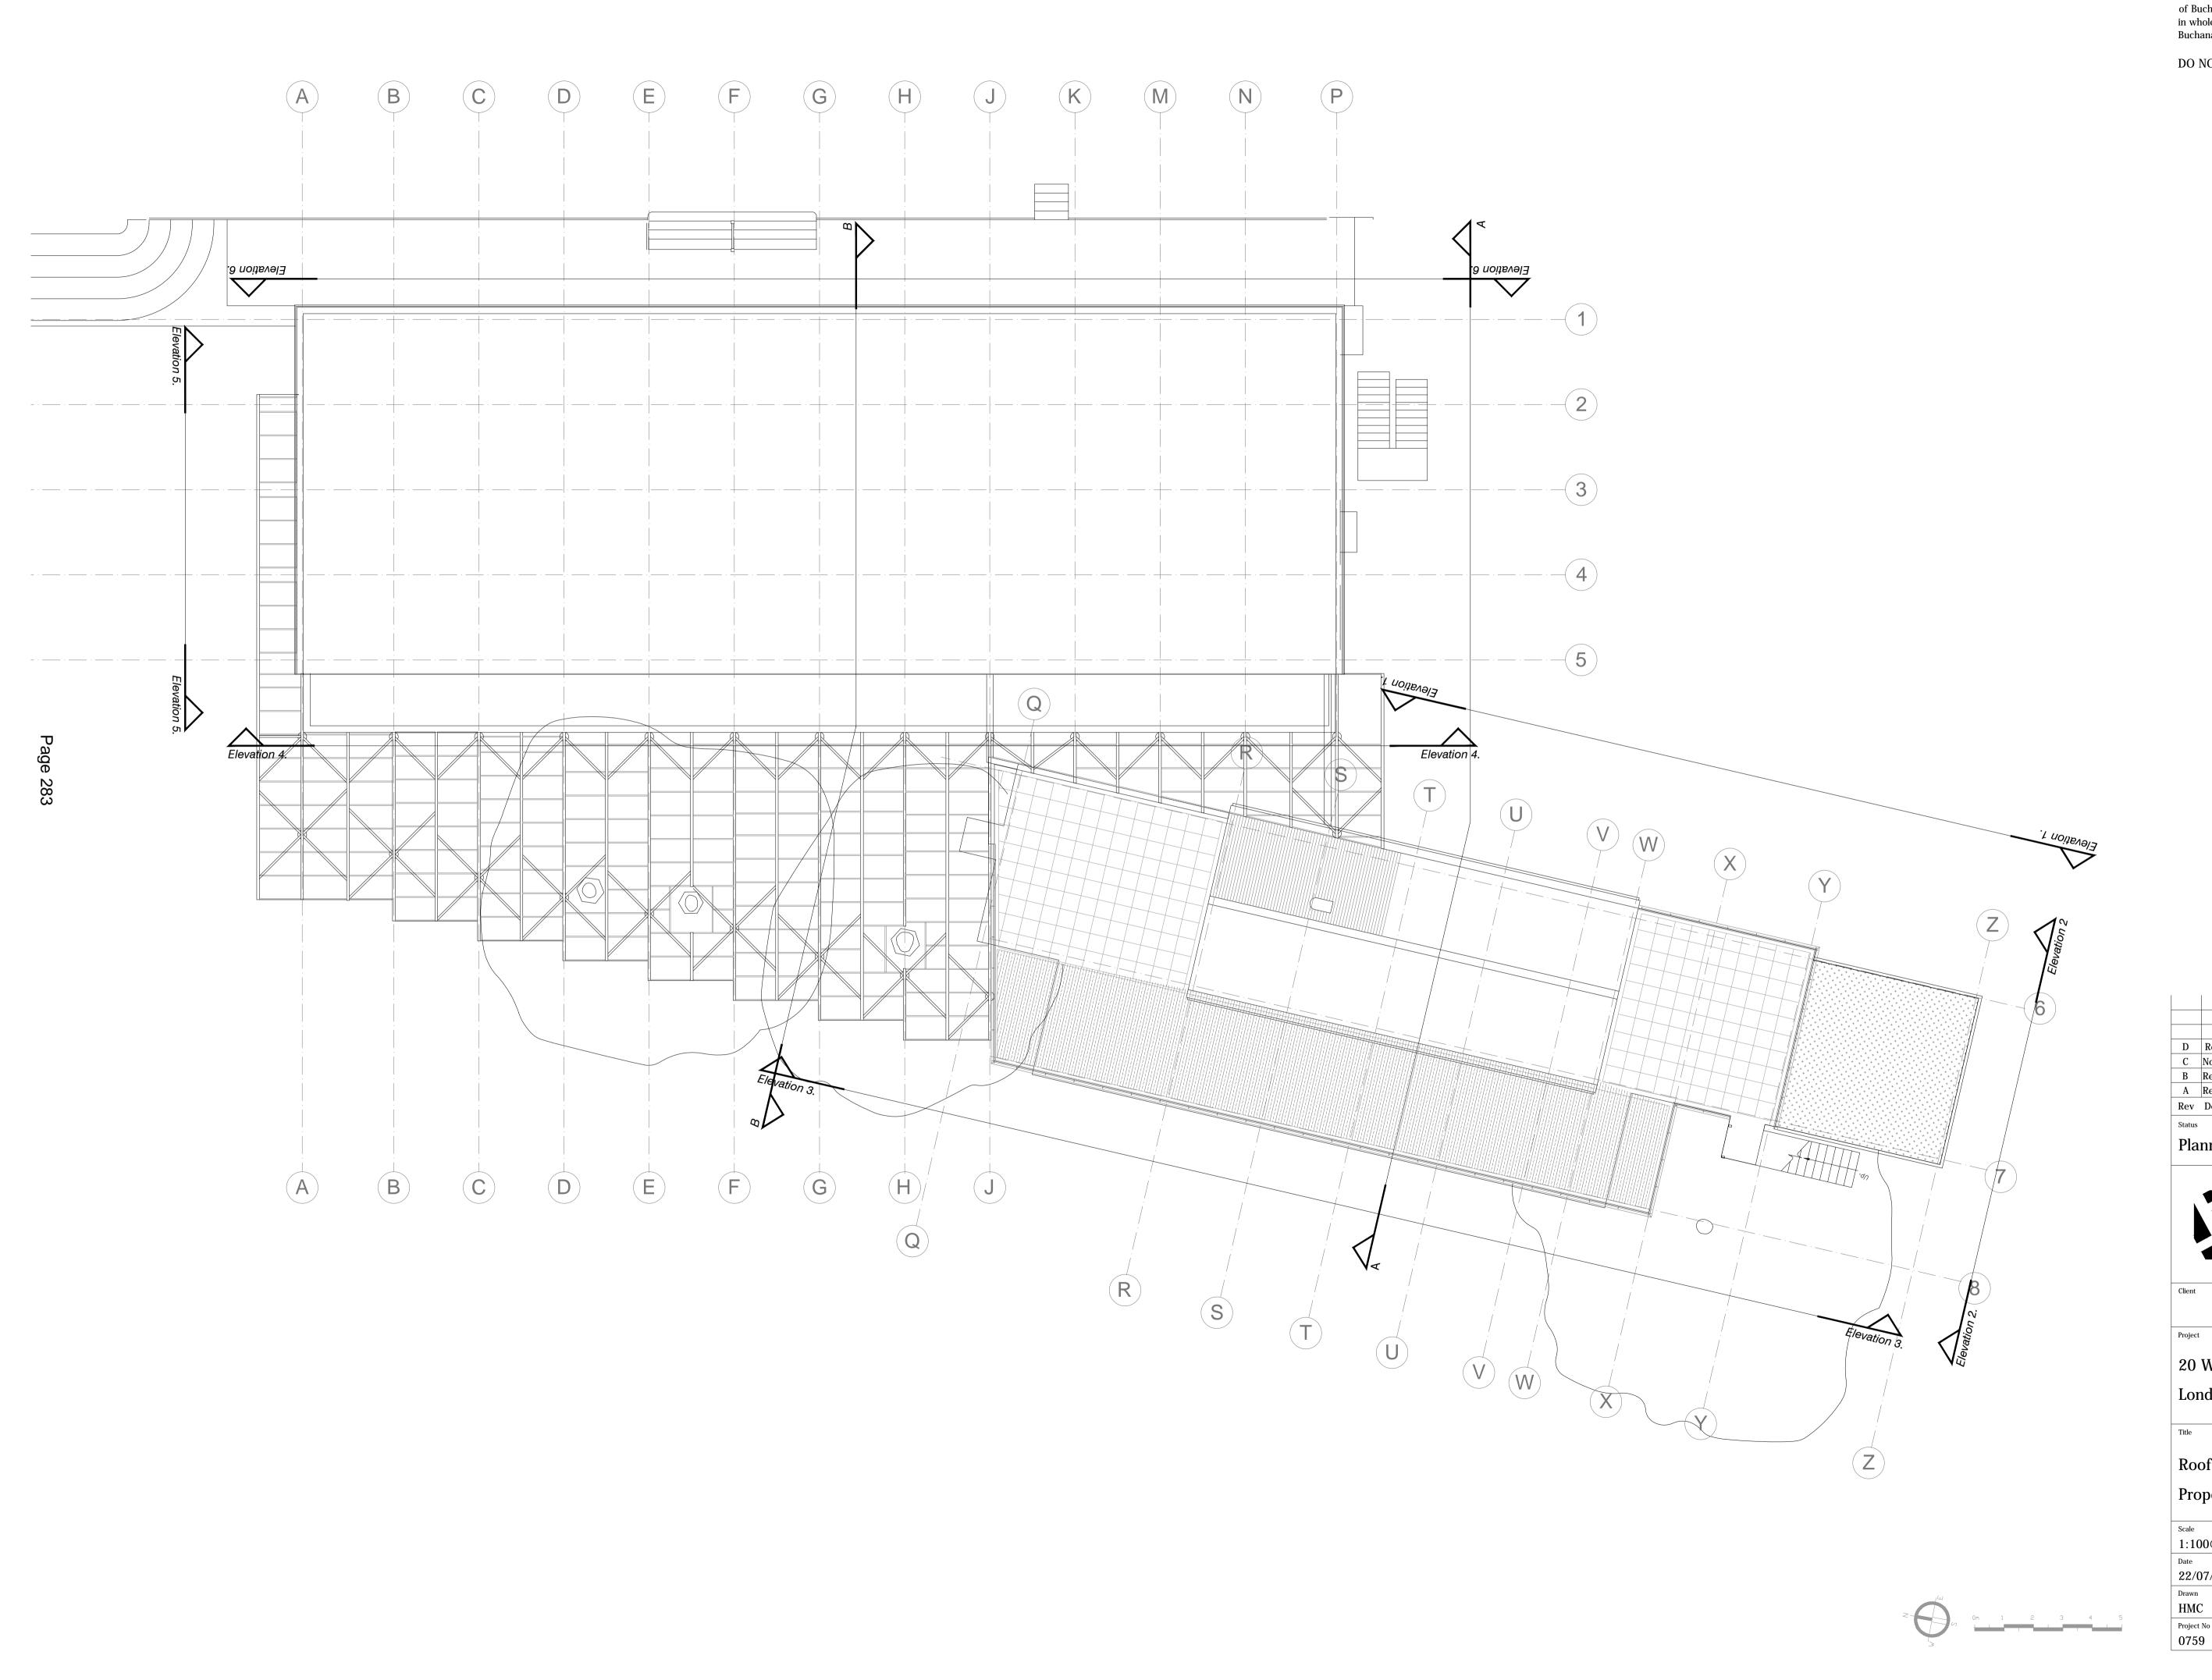

DO NOT SCALE FROM THIS DRAWING

| D      | Removal of existing entrance canopy | 02/16 | SW |
|--------|-------------------------------------|-------|----|
| С      | North sycamore removed              | 12/15 | MH |
| В      | Revision to retain trees            | 07/15 | SW |
| Α      | Revision to new terrace canopy      | 11/14 | SW |
| Rev    | Description                         | Date  | By |
| Status |                                     |       |    |

# status Planning

Buchanan Hartley Architects Ltd architecture interiors environment

13 Grosvenor Gardens London SW1W 0BD T 020 7592 7247 E mail@buchananhartley.co.uk

Project

Client

20 Watermill Way

### London SW19 2RD

Title

## Roof Plan

Proposed

Scale 1:100@A1; 1:200@A3 Date 22/07/14 Drawn Checked HMC MH

Drawing No L(--) 004

rev D

Project No

Elevation 2

Elevation 5