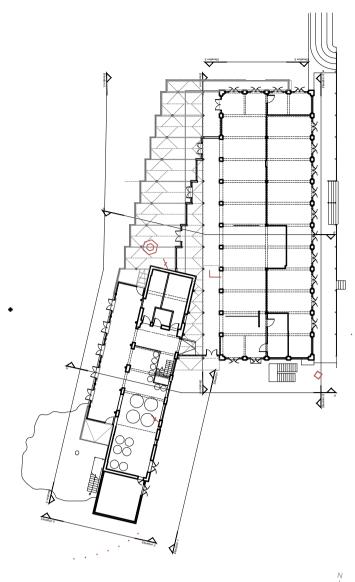

| Date  | By |
| Status |                                     |       |    |

# status Planning



Buchanan Hartley Architects Ltd architecture interiors environment

13 Grosvenor Gardens London SW1W 0BD T 020 7592 7247 E mail@buchananhartley.co.uk

Project

Client

20 Watermill Way

### London SW19 2RD

Title

## Roof Plan

Proposed

Scale 1:100@A1; 1:200@A3 Date 22/07/14 Drawn Checked HMC MH

Drawing No L(--) 004

rev D

Project No





Elevation 2

Elevation 5



Elevation 1

Elevation 4

Elevation 6

© Buchanan Hartley Architects Ltd.

The information contained in this drawing is the copyright of Buchanan Hartley Architects Ltd, and must not be used in whole or in part without the express written approval of Buchanan Hartley Architects Ltd.

DO NOT SCALE FROM THIS DRAWING



(h)

Key plan 1:500