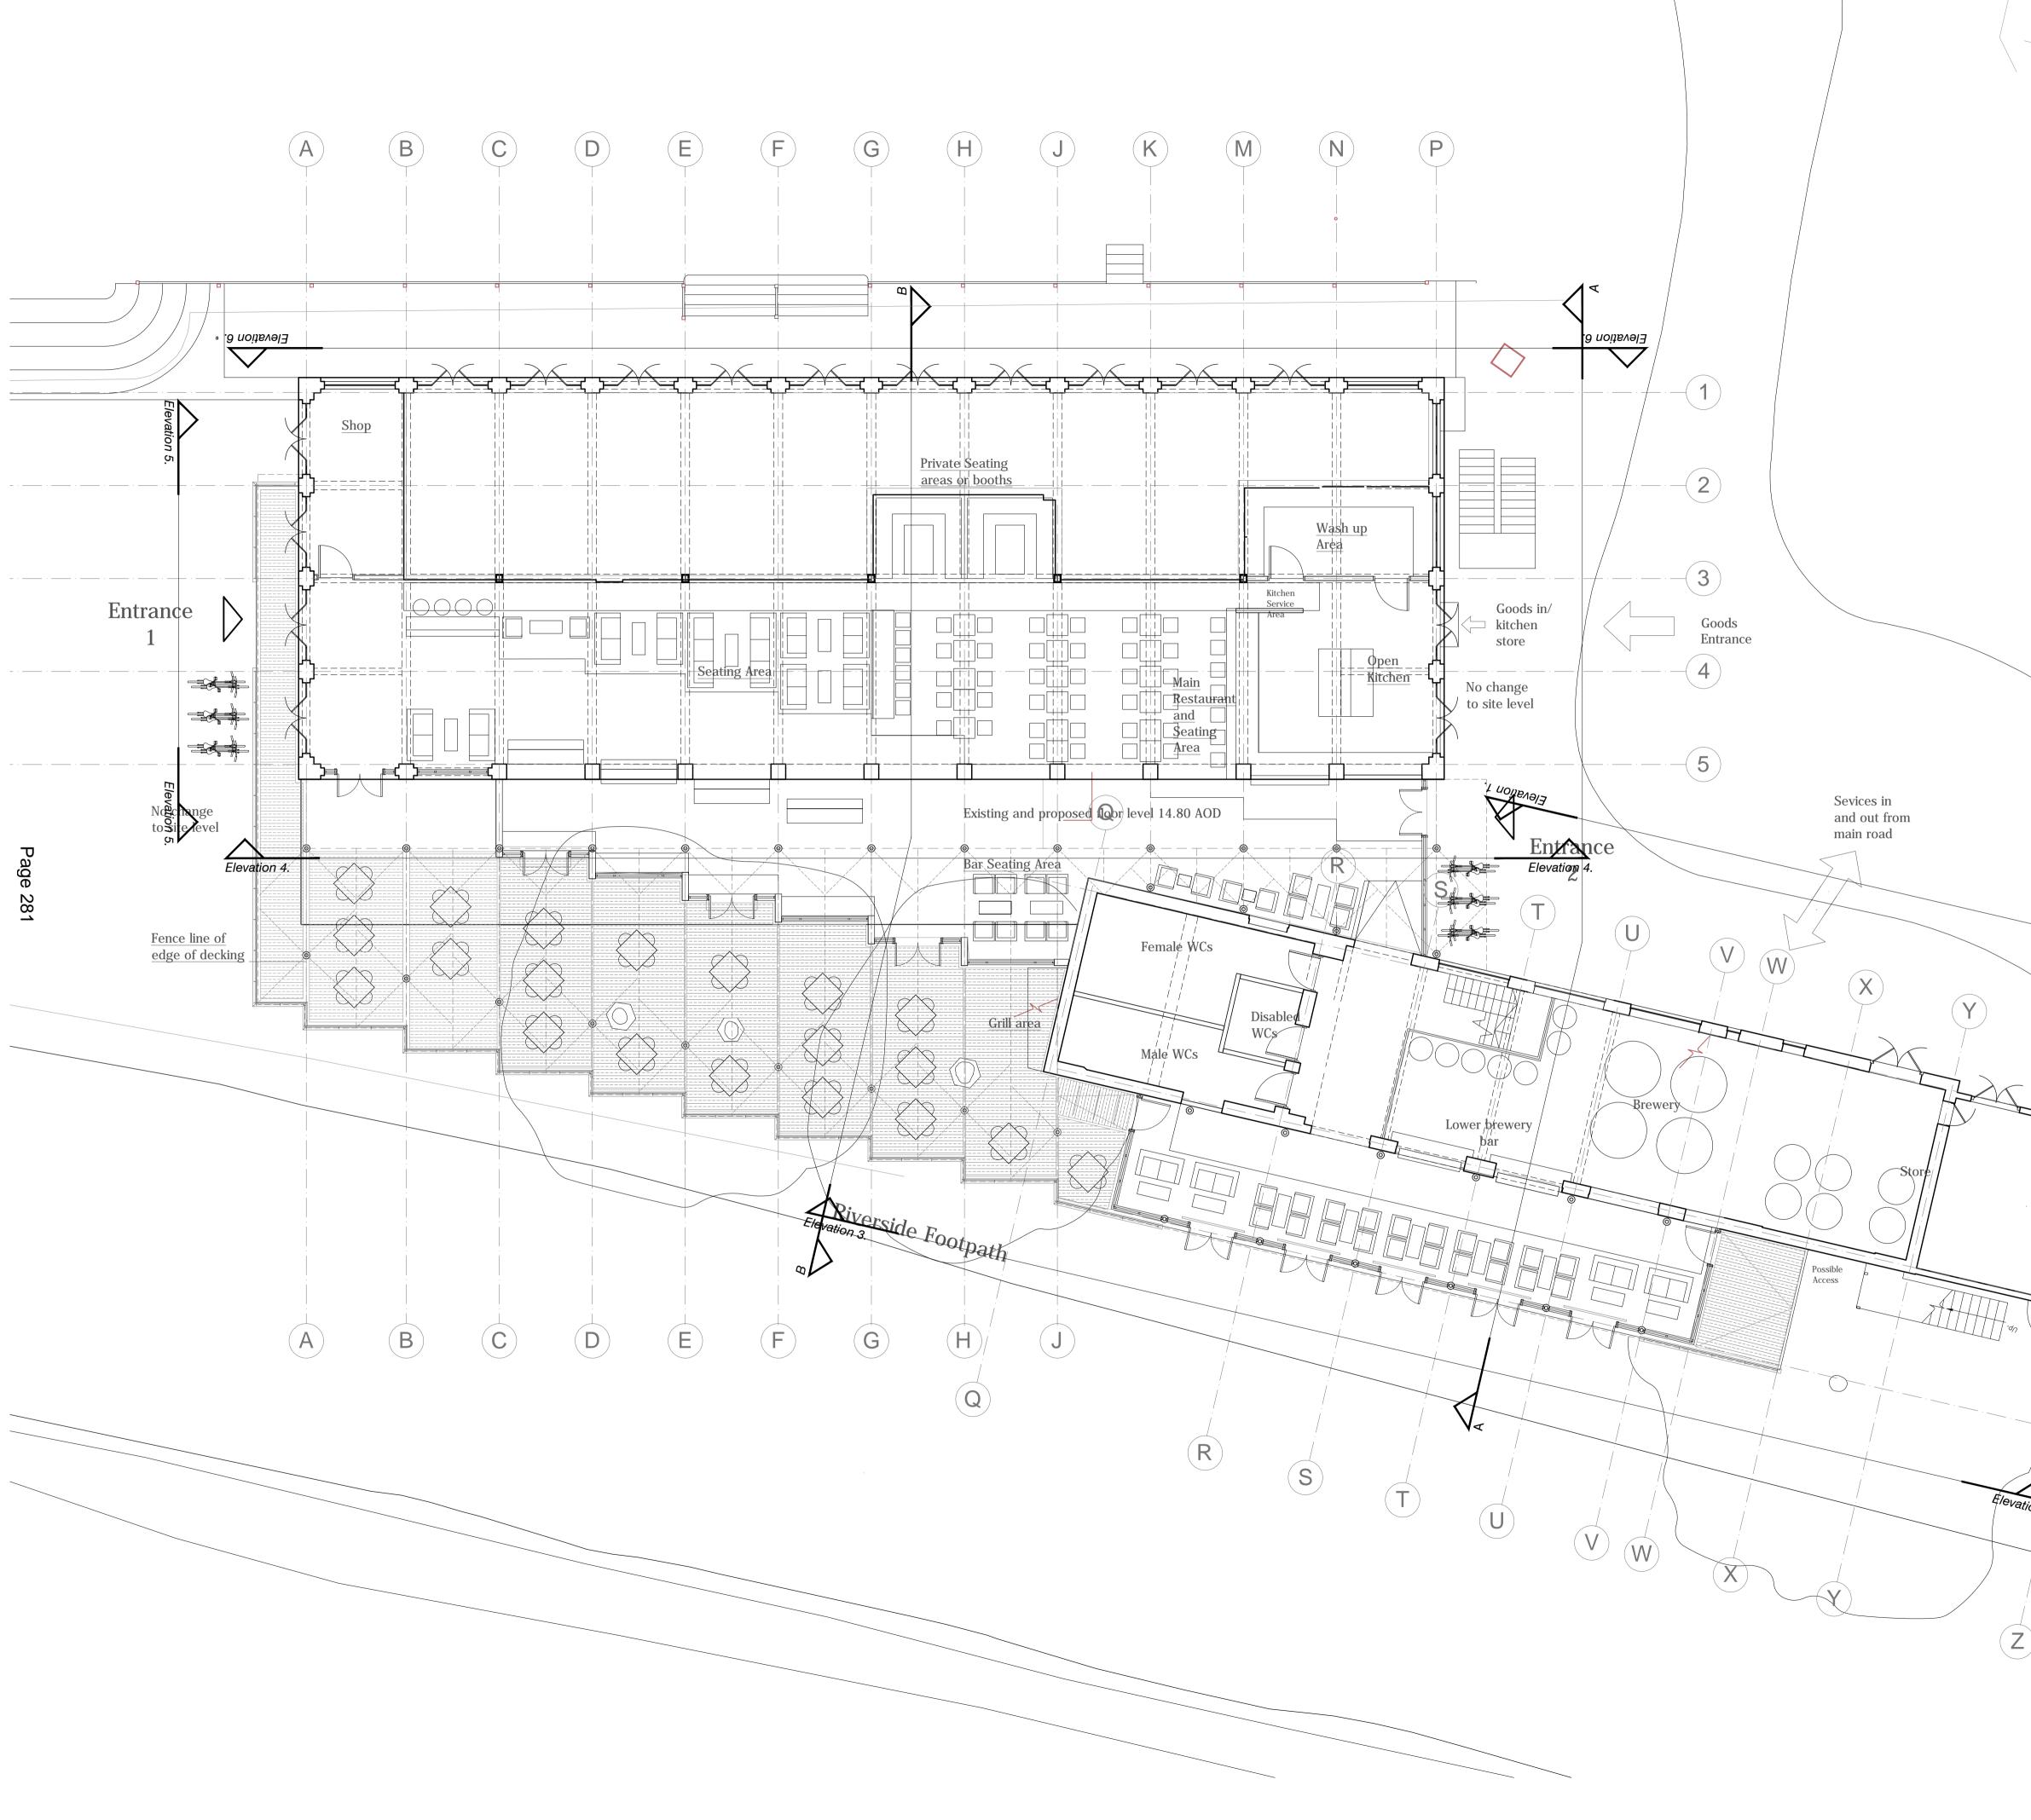

DO NOT SCALE FROM THIS DRAWING

| Elevation 1.        |                                               |
|---------------------|-----------------------------------------------|
|                     |                                               |
|                     |                                               |
|                     |                                               |
| Elevation 2         |                                               |
| Ele                 |                                               |
|                     |                                               |
|                     | D Removal of existing entran                  |
|                     | C North sycamore removed, of and levels added |
|                     | B Revision to retain trees                    |
|                     | ARevision to new terrace canRevDescription    |
|                     | Status                                        |
| •                   | Planning                                      |
| $\langle 7 \rangle$ |                                               |
|                     | Buchana<br>architectu                         |
|                     | 13 Grosven<br>T 020 759                       |
|                     | T 020 759<br>E mail@bu                        |
|                     | Client                                        |
|                     |                                               |
| tion 5.             | Project                                       |
|                     | 20 Watermill Way                              |
|                     | London SW19 2RD                               |
|                     | Title                                         |
|                     | Ground Floor Plan                             |
|                     | Proposed                                      |
|                     |                                               |
|                     | Scale<br>1:100@A1; 1:200@A3                   |
|                     | Date<br>18/08/14                              |
|                     | Drawn Che                                     |
| 2 - 0m 1 2 3 4 5    | HMC M<br>Project No Dra                       |
|                     | 0759 I.                                       |

|     |                                     | 1     | 1  |
|-----|-------------------------------------|-------|----|
|     |                                     |       |    |
|     |                                     |       |    |
| D   | Removal of existing entrance canopy | 02/16 | SW |
| С   | North sycamore removed, cycle racks | 12/15 | MH |
|     | and levels added                    |       |    |
| В   | Revision to retain trees            | 07/15 | SW |
| Α   | Revision to new terrace canopy      | 11/14 | MH |
| Rev | Description                         | Date  | Ву |
|     |                                     |       |    |

### Planning

Buchanan Hartley Architects Ltd architecture interiors environment

13 Grosvenor Gardens London SW1W 0BD T 020 7592 7247 E mail@buchananhartley.co.uk

| Proposed           |            |     |
|--------------------|------------|-----|
| Scale              |            |     |
| 1:100@A1; 1:200@A3 |            |     |
| Date               |            |     |
| 18/08/14           |            |     |
| Drawn              | Checked    |     |
| HMC                | MH         |     |
| Project No         | Drawing No | REV |
| 0759               | L() 002    | D   |
|                    |            |     |
|                    |            |     |