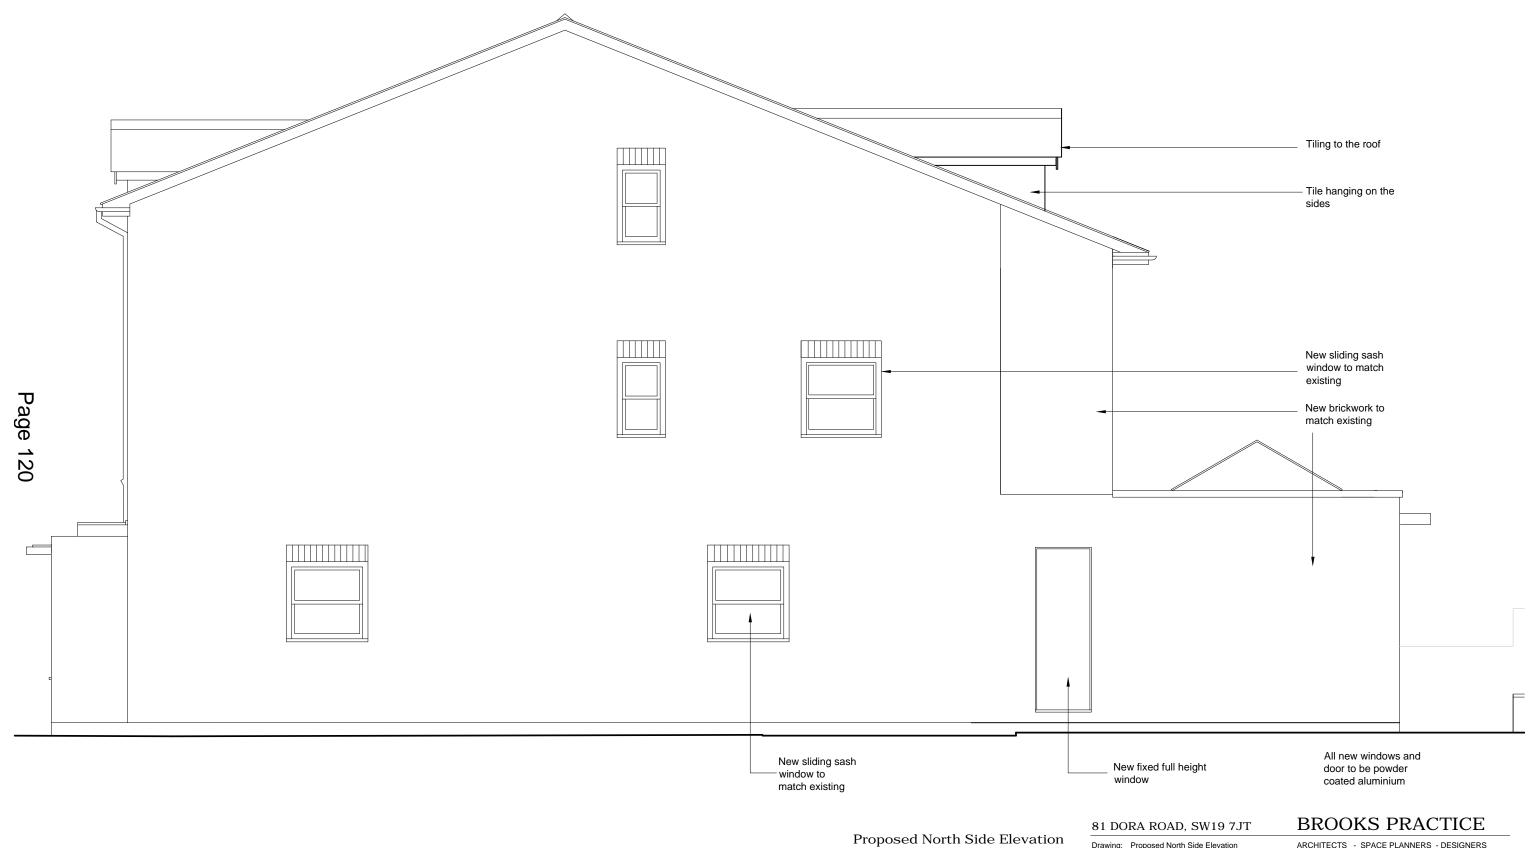

| Drawing: | Proposed North Side Elevation | ARCHITECTS - SPACE PLANNERS - DESIGNERS |  |  |
|----------|-------------------------------|-----------------------------------------|--|--|
| Dwg. No: | P11 REV C                     | 94 Amity Grove London SW20 0LJ          |  |  |
| Scale:   | 1:50 @A3                      | Tel: +44 (0)208 9713298                 |  |  |
| Date:    | August 2015                   | kbrooksarchitect @ AOL.com              |  |  |