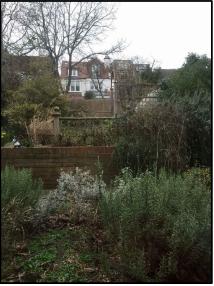

View from the conservatory

Diagrammatic Site Section

0 5m 10m

| 81 Dora Road, SW19 7JT                                                                                              |                           | BROOKS PRACTICE                                                                                                                                                                                                    |  |  |  |
|---------------------------------------------------------------------------------------------------------------------|---------------------------|--------------------------------------------------------------------------------------------------------------------------------------------------------------------------------------------------------------------|--|--|--|
| Drawing:                                                                                                            | Diagrammatic Site Section | ARCHITECTS - SPACE PLANNERS - DESIGNERS                                                                                                                                                                            |  |  |  |
| Dwg. No:                                                                                                            | P24 REV A                 | 94 Amity Grove London SW20 0LJ                                                                                                                                                                                     |  |  |  |
| Scale:                                                                                                              | 1:200 @A3                 | Tel: +44 (0)208 9713298                                                                                                                                                                                            |  |  |  |
| Date:                                                                                                               | August 2015               | kbrooksarchitect @ AOL.com                                                                                                                                                                                         |  |  |  |
|                                                                                                                     |                           | www.brookspractice.com                                                                                                                                                                                             |  |  |  |
| NOTE: All dimensions are in millimetres. Do not scale off the drawings and report any discrepancy to the architect. |                           | © Designs and Drawings cannot be reproduced or used in any form without the written consent of the company. All electronic files will remain property of The Brooks Practice. Drawings for planning purposes only. |  |  |  |

#### 1. Introduction

Following the public consultation period the scheme submitted under ref. no. 15/P3585 was recommended for approval by the planning officer. Subsequently further contextual drawings were requested by the planning department to establish the distances and levels between Dora Road and houses at the rear on Vineyard Hill Road. These drawings show that distances between houses exceed guidelines and the level difference between the two roads minimizes the impact of the extensions to neighbours at the rear of 81 Dora Road because the house is significantly lower than the other street.