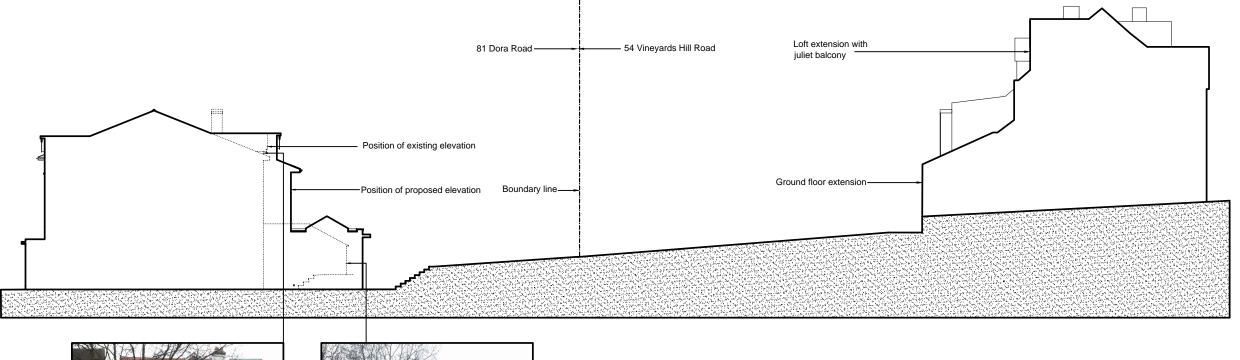

View from the conservatory

Diagrammatic Site Section

0 5m 10m

| 81 Dora Road, SW19 7JT                                                                                              |                           | BROOKS PRACTICE                                                                                                                                                                                                    |  |  |  |
|---------------------------------------------------------------------------------------------------------------------|---------------------------|--------------------------------------------------------------------------------------------------------------------------------------------------------------------------------------------------------------------|--|--|--|
| Drawing:                                                                                                            | Diagrammatic Site Section | ARCHITECTS - SPACE PLANNERS - DESIGNERS                                                                                                                                                                            |  |  |  |
| Dwg. No:                                                                                                            | P24 REV A                 | 94 Amity Grove London SW20 0LJ                                                                                                                                                                                     |  |  |  |
| Scale:                                                                                                              | 1:200 @A3                 | Tel: +44 (0)208 9713298                                                                                                                                                                                            |  |  |  |
| Date:                                                                                                               | August 2015               | kbrooksarchitect @ AOL.com                                                                                                                                                                                         |  |  |  |
|                                                                                                                     |                           | www.brookspractice.com                                                                                                                                                                                             |  |  |  |
| NOTE: All dimensions are in millimetres. Do not scale off the drawings and report any discrepancy to the architect. |                           | © Designs and Drawings cannot be reproduced or used in any form without the written consent of the company. All electronic files will remain property of The Brooks Practice. Drawings for planning purposes only. |  |  |  |

#### 1. Introduction

Following the public consultation period the scheme submitted under ref. no. 15/P3585 was recommended for approval by the planning officer. Subsequently further contextual drawings were requested by the planning department to establish the distances and levels between Dora Road and houses at the rear on Vineyard Hill Road. These drawings show that distances between houses exceed guidelines and the level difference between the two roads minimizes the impact of the extensions to neighbours at the rear of 81 Dora Road because the house is significantly lower than the other street.