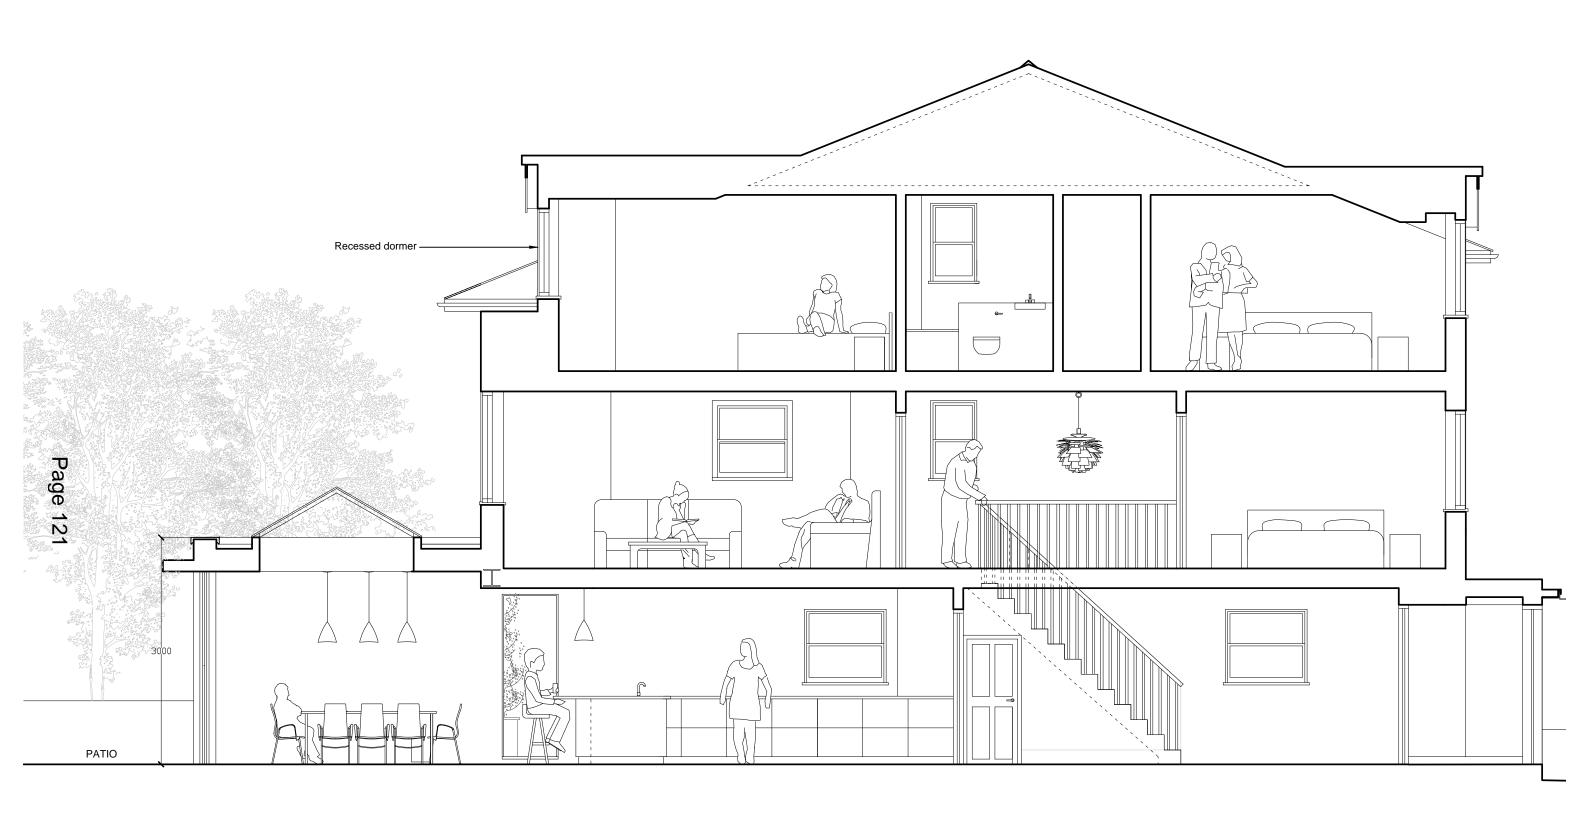

Proposed Section A-A

1 2m

# 81 DORA ROAD, SW19 7JT BROOKS PRACTICE

| Drawing: | Proposed Section A-A | ARCH    | ARCHITECTS - SPACE PLANNERS - DESIGNERS |        |          |  |
|----------|----------------------|---------|-----------------------------------------|--------|----------|--|
| Dwg. No: | P18 REV B            | 94      | Amity Grove                             | London | SW20 0LJ |  |
| Scale:   | 1:50 @A3             | Tel: +4 | 14 (0)208 9713298                       |        |          |  |
| Date:    | August 2015          | kbro    | kbrooksarchitect @ A O L.com            |        |          |  |
|          |                      | www     | www.brookspractice.com                  |        |          |  |