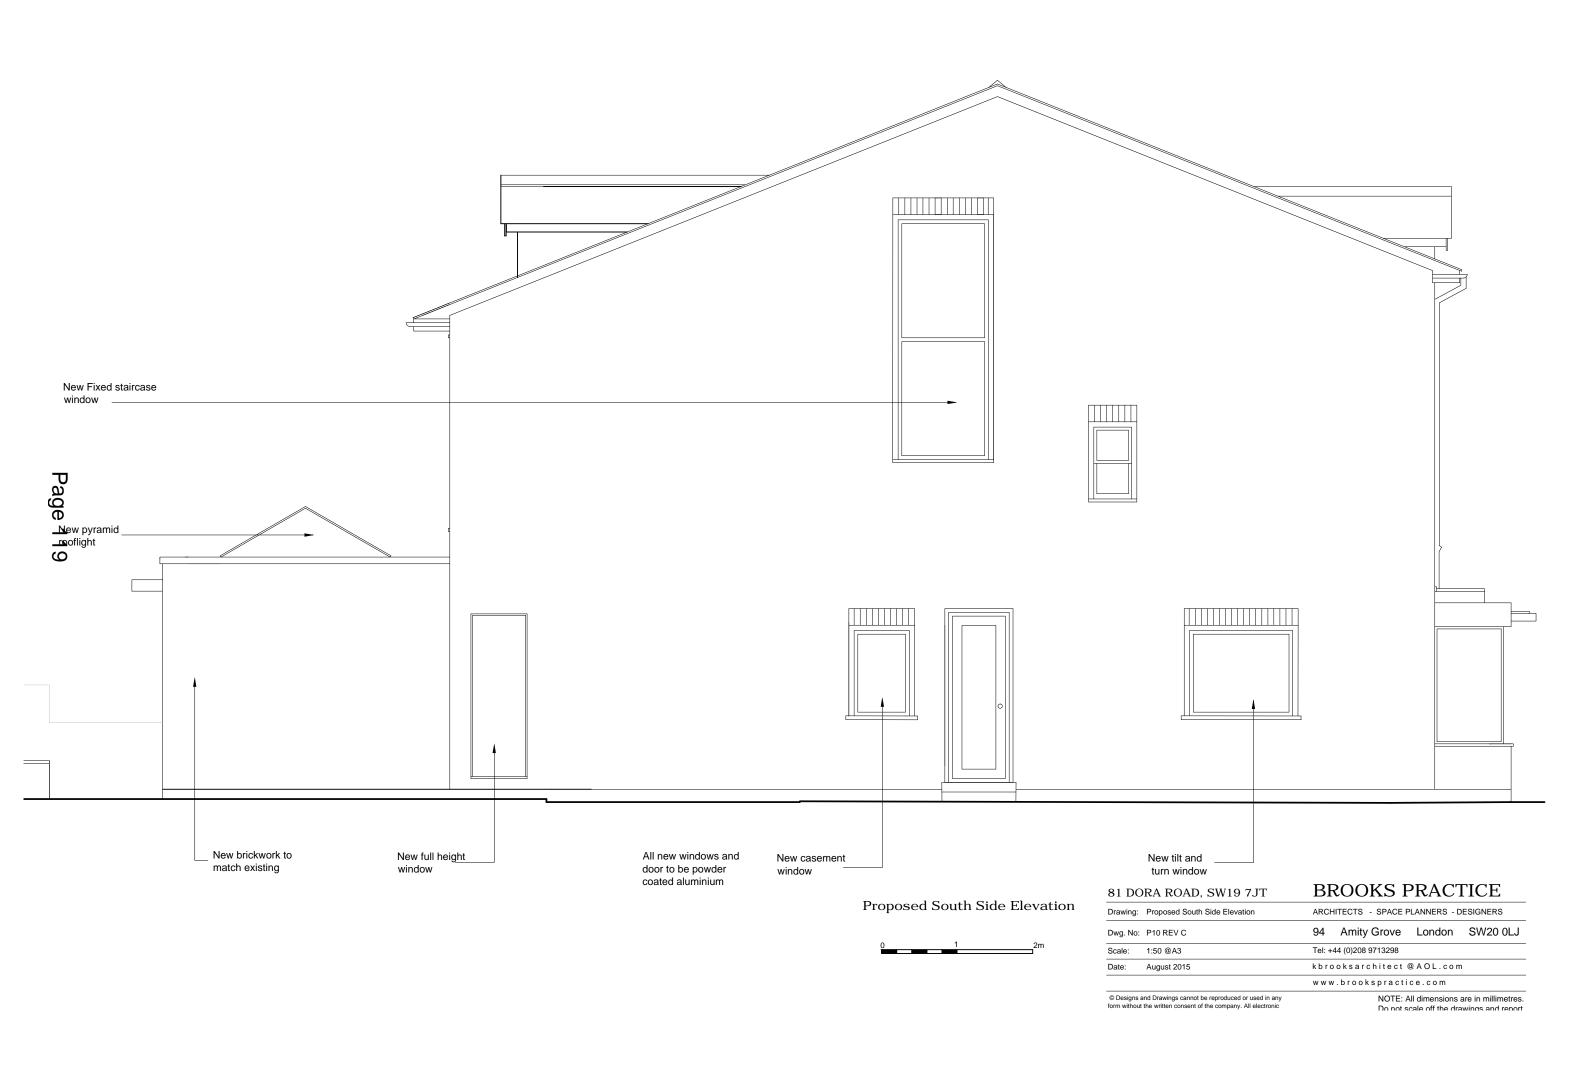

| Drawing: | Proposed North Side Elevation | ARCHITECTS - SPACE PLANNERS - DESIGNERS |  |  |
|----------|-------------------------------|-----------------------------------------|--|--|
| Dwg. No: | P11 REV C                     | 94 Amity Grove London SW20 0LJ          |  |  |
| Scale:   | 1:50 @A3                      | Tel: +44 (0)208 9713298                 |  |  |
| Date:    | August 2015                   | kbrooksarchitect @ AOL.com              |  |  |



Proposed Section A-A

1 2m

# 81 DORA ROAD, SW19 7JT BROOKS PRACTICE

| Drawing: | Proposed Section A-A | ARCH    | ARCHITECTS - SPACE PLANNERS - DESIGNERS |        |          |  |
|----------|----------------------|---------|-----------------------------------------|--------|----------|--|
| Dwg. No: | P18 REV B