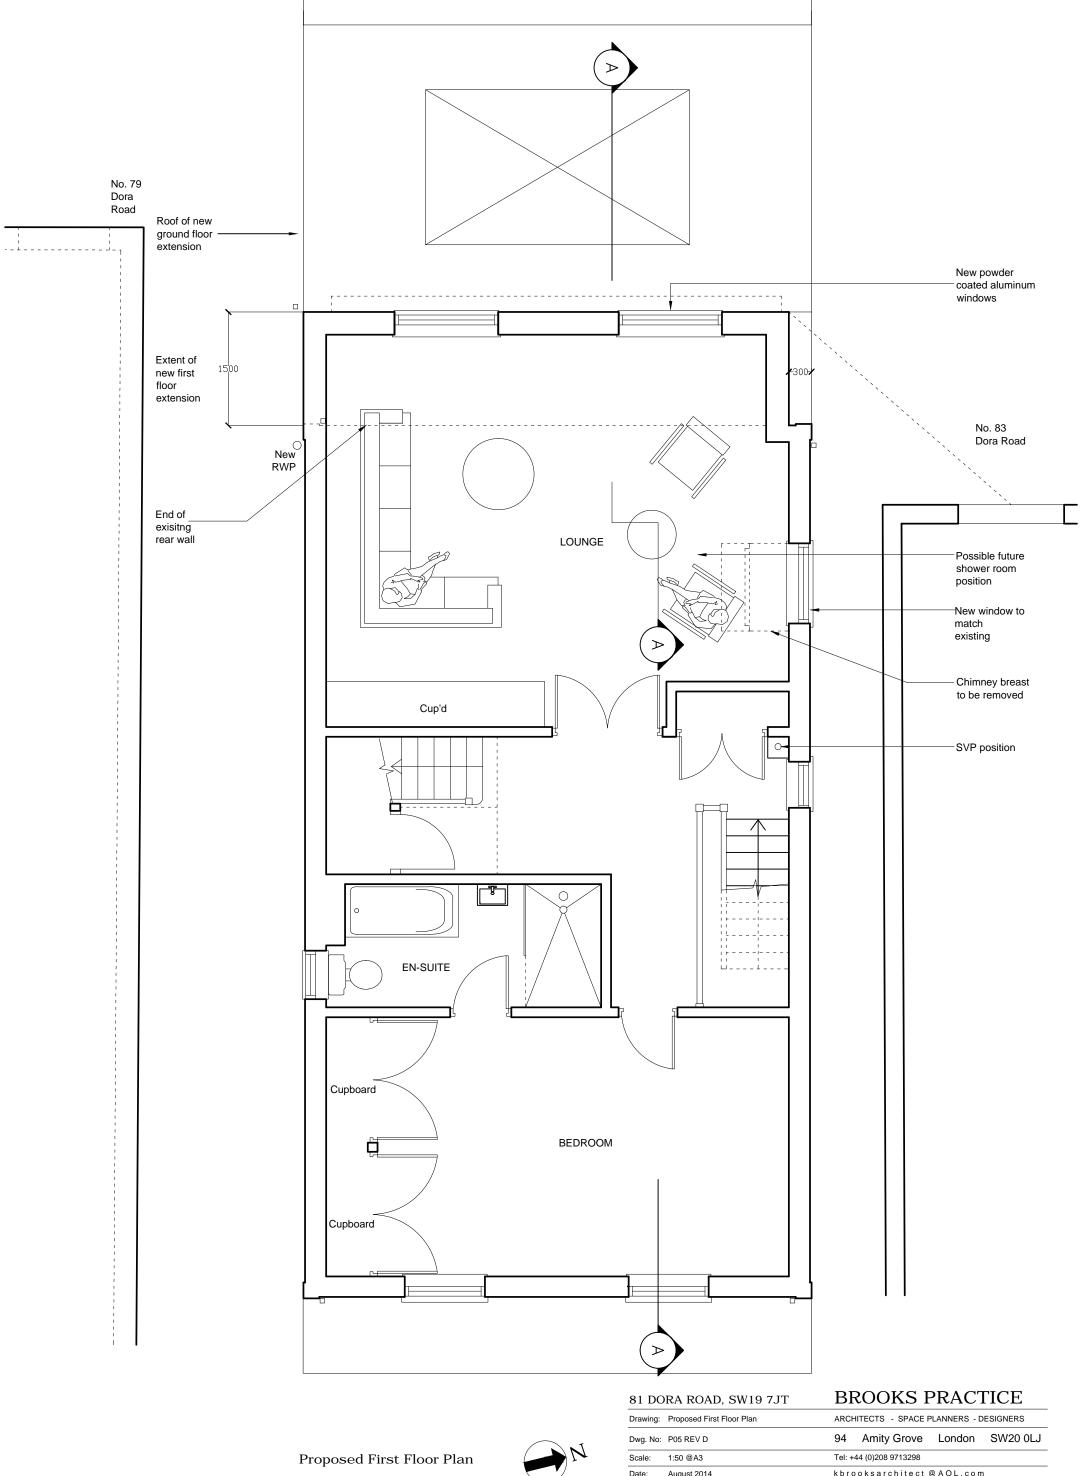

## **NORTHGATE SE GIS Print Template**



81 Effra Road

This material has been reproduced from Ordnance Survey digital map data with the permission of the controller of Her Majesty's Stationery Office, © Crown Copyright.







Page 115



## kbrooksarchitect @ AOL.com August 2014 $w\,w\,w\,.\,b\,r\,o\,o\,k\,s\,p\,r\,a\,c\,t\,i\,c\,e\,.\,c\,o\,m$









| 81 DORA ROAD, SW19 7JT                                      |                          | BROOKS PRACTICE                         |                            |        |          |  |
|-------------------------------------------------------------|--------------------------|-----------------------------------------|----------------------------|--------|----------|--|
| Drawing:                                                    | Proposed Front Elevation | ARCHITECTS - SPACE PLANNERS - DESIGNERS |                            |        |          |  |
| Dwg. No:                                                    | P16 REV A                | 94