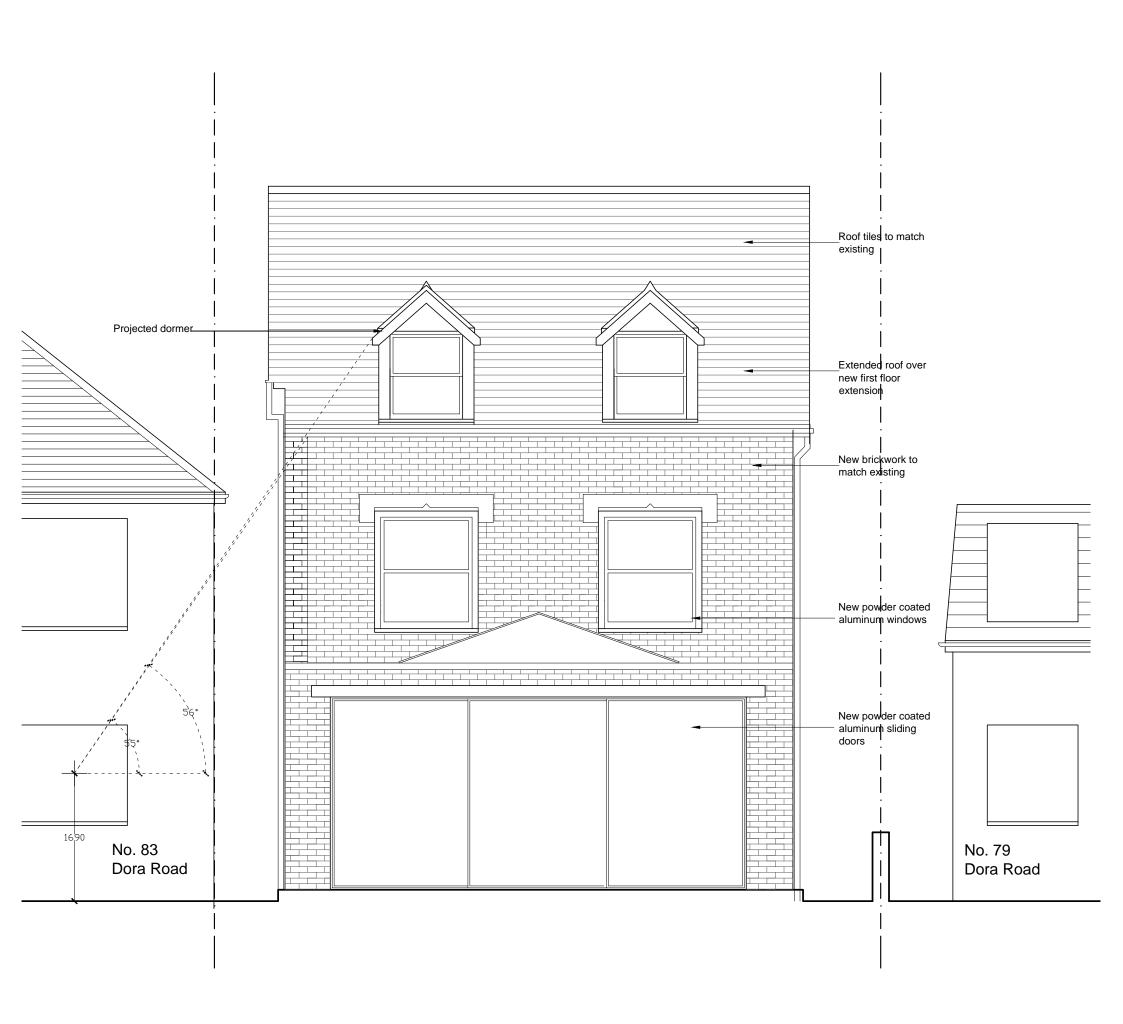

## kbrooksarchitect @ AOL.com August 2014 $w\,w\,w\,.\,b\,r\,o\,o\,k\,s\,p\,r\,a\,c\,t\,i\,c\,e\,.\,c\,o\,m$

| 81 DORA ROAD, SW19 7JT                                      |                          | BROOKS PRACTICE                         |                            |        |          |  |
|-------------------------------------------------------------|--------------------------|-----------------------------------------|----------------------------|--------|----------|--|
| Drawing:                                                    | Proposed Front Elevation | ARCHITECTS - SPACE PLANNERS - DESIGNERS |                            |        |          |  |
| Dwg. No:                                                    | P16 REV A                | 94                                      | Amity Grove                | London | SW20 0LJ |  |
| Scale:                                                      | 1:50 @A3                 | Tel: +44 (0)208 9713298                 |                            |        |          |  |
| Date:                                                       | May 2015                 | kbro                                    | kbrooksarchitect @ AOL.com |        |          |  |
|                                                             |                          | www                                     | www.brookspractice.com     |        |          |  |
| © Designs and Drawings connect he reproduced or used in any |                          |                                         | NOTE AN U                  |        |          |  |

<sup>©</sup> Designs and Drawings cannot be reproduced or used in any form without the written consent of the company. All electronic files will remain property of The Brooks Practice.

NOTE: All dimensions are in millimetres. Do not scale off the drawings and report any discrepancy to the architect.