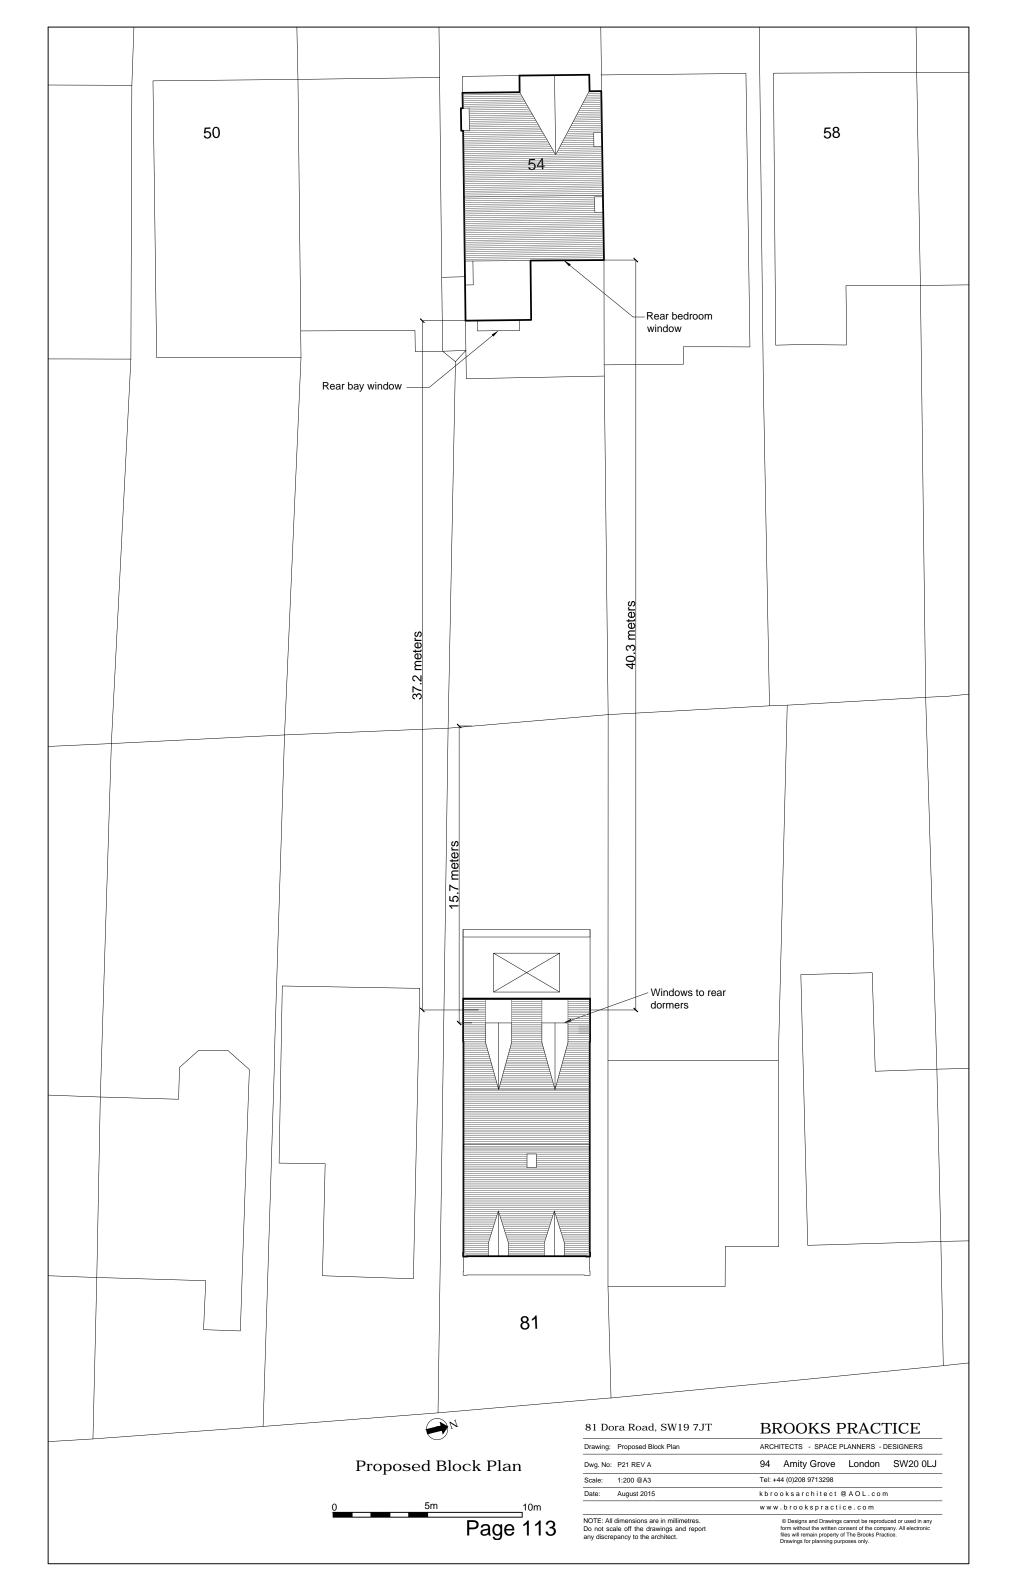

## kbrooksarchitect @ AOL.com August 2014 $w\,w\,w\,.\,b\,r\,o\,o\,k\,s\,p\,r\,a\,c\,t\,i\,c\,e\,.\,c\,o\,m$

| 81 DORA ROAD, SW19 7JT                                      |                          | BROOKS PRACTICE                         |                            |        |          |  |
|-------------------------------------------------------------|--------------------------|-----------------------------------------|----------------------------|--------|----------|--|
| Drawing:                                                    | Proposed Front Elevation | ARCHITECTS - SPACE PLANNERS - DESIGNERS |                            |        |          |  |
| Dwg. No:                                                    | P16 REV A                | 94                                      | Amity Grove                | London | SW20 0LJ |  |
| Scale:                                                      | 1:50 @A3                 | Tel: +44 (0)208 9713298                 |                            |        |          |  |
| Date:                                                       | May 2015                 | kbro                                    | kbrooksarchitect @ AOL.com |        |          |  |
|                                                             |                          | www                                     | www.brookspractice.com     |        |          |  |
| © Designs and Drawings connect he reproduced or used in any |                          |                                         | NOTE AN U                  |        |          |  |

<sup>©</sup> Designs and Drawings cannot be reproduced or used in any form without the written consent of the company. All electronic files will remain property of The Brooks Practice.

NOTE: All dimensions are in millimetres. Do not scale off the drawings and report any discrepancy to the architect.