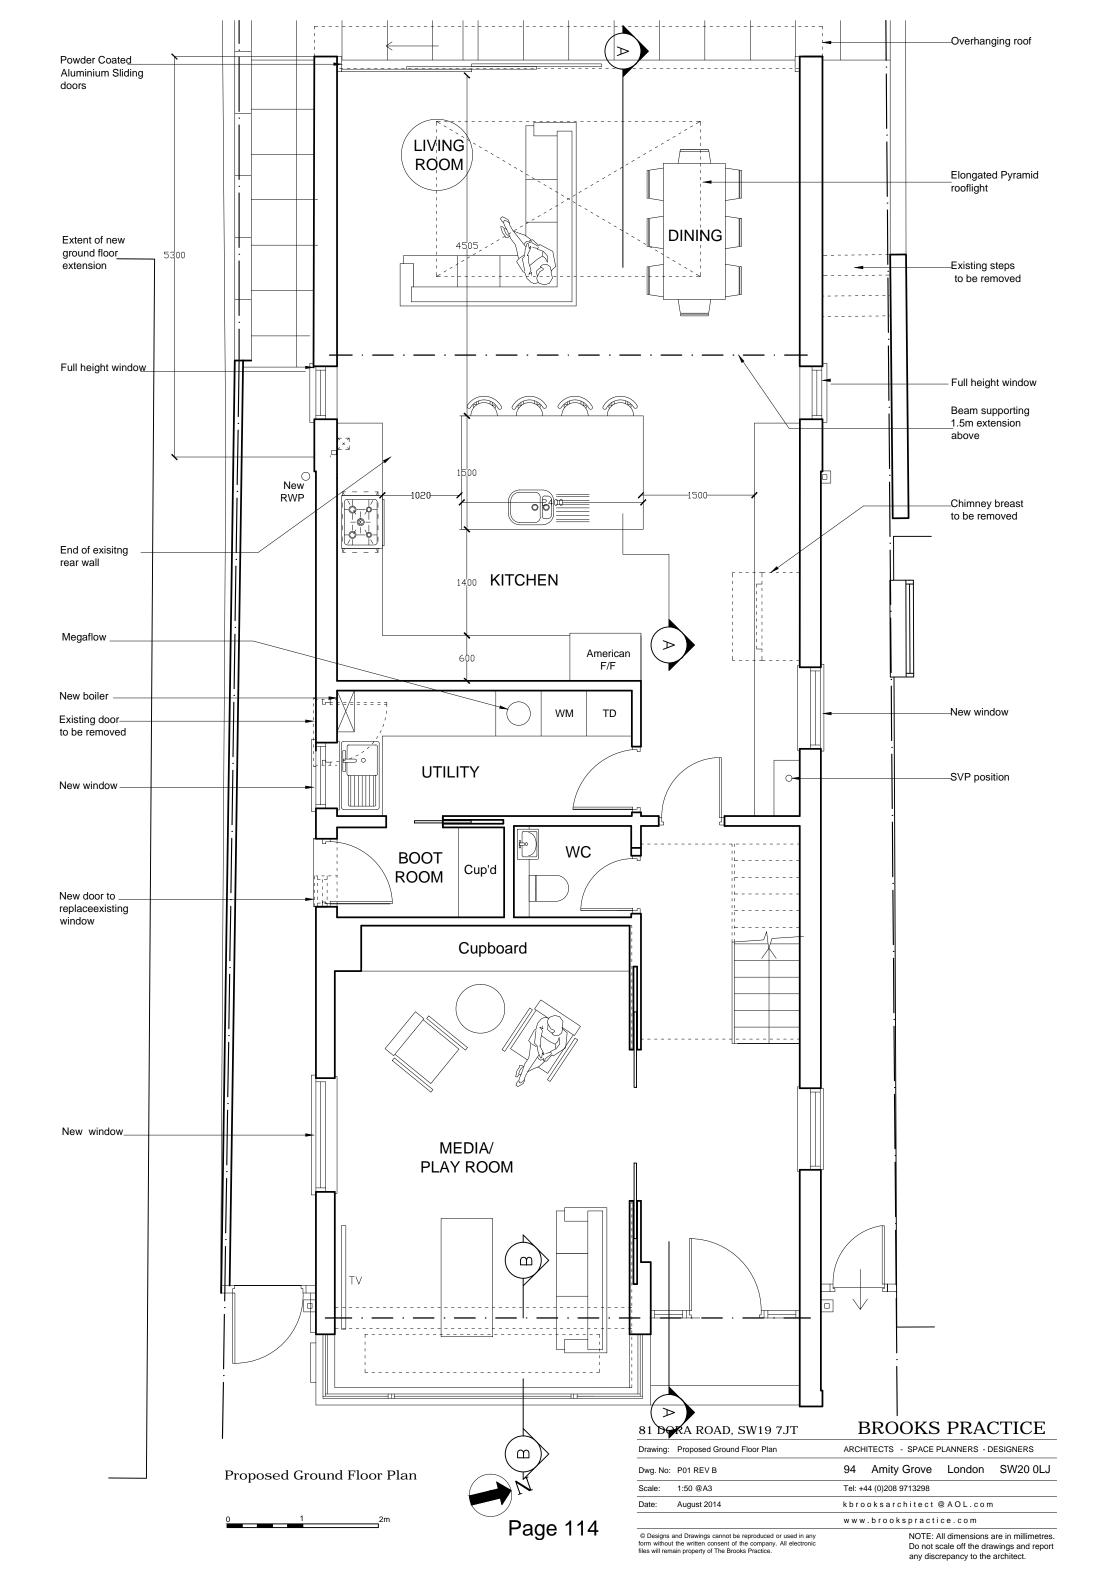

**BROOKS PRACTICE** 81 DORA ROAD, SW19 7JT Drawing: Proposed Rear Elevation ARCHITECTS - SPACE PLANNERS - DESIGNERS Dwg. No: P08 REV F 94 Amity Grove London SW20 0LJ 1:50 @A3 Tel: +44 (0)208 9713298 August 2014 kbrooksarchitect @ AOL.com Proposed Rear Elevation  $w\,w\,w\,.\,b\,r\,o\,o\,k\,s\,p\,r\,a\,c\,t\,i\,c\,e\,.\,c\,o\,m$ © Designs and Drawings cannot be reproduced or used in any form without the written consent of the company. All electronic files will remain property of The Brooks Practice. NOTE: All dimensions are in millimetres. Do not scale off the drawings and report

any discrepancy to the architect.