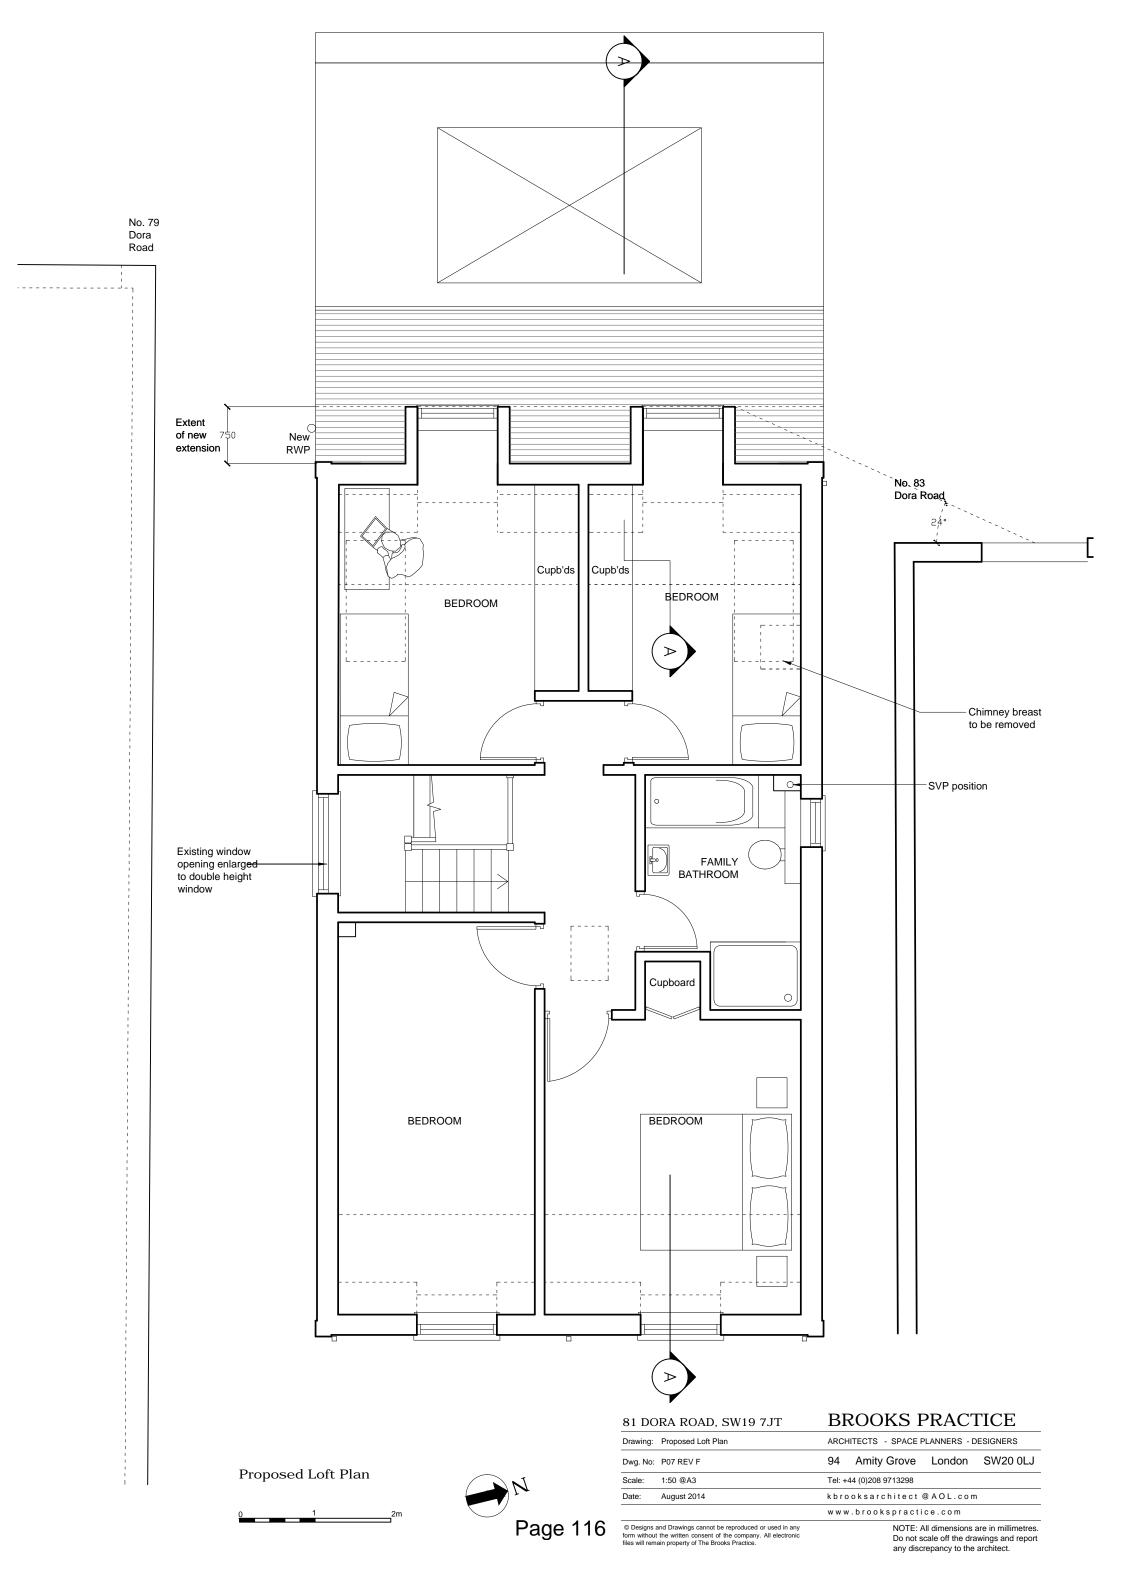

## **NORTHGATE SE GIS Print Template**



81 Effra Road

This material has been reproduced from Ordnance Survey digital map data with the permission of the controller of Her Majesty's Stationery Office, © Crown Copyright.







Page 115



## kbrooksarchitect @ AOL.com August 2014 $w\,w\,w\,.\,b\,r\,o\,o\,k\,s\,p\,r\,a\,c\,t\,i\,c\,e\,.\,c\,o\,m$









| 81 DORA ROAD, SW19 7JT                                      |                          | BROOKS PRACTICE                         |                            |        |          |  |
|-------------------------------------------------------------|--------------------------|-----------------------------------------|----------------------------|--------|----------|--|
| Drawing:                                                    | Proposed Front Elevation | ARCHITECTS - SPACE PLANNERS - DESIGNERS |                            |        |          |  |
| Dwg. No:                                                    | P16 REV A                | 94                                      | Amity Grove                | London | SW20 0LJ |  |
| Scale: