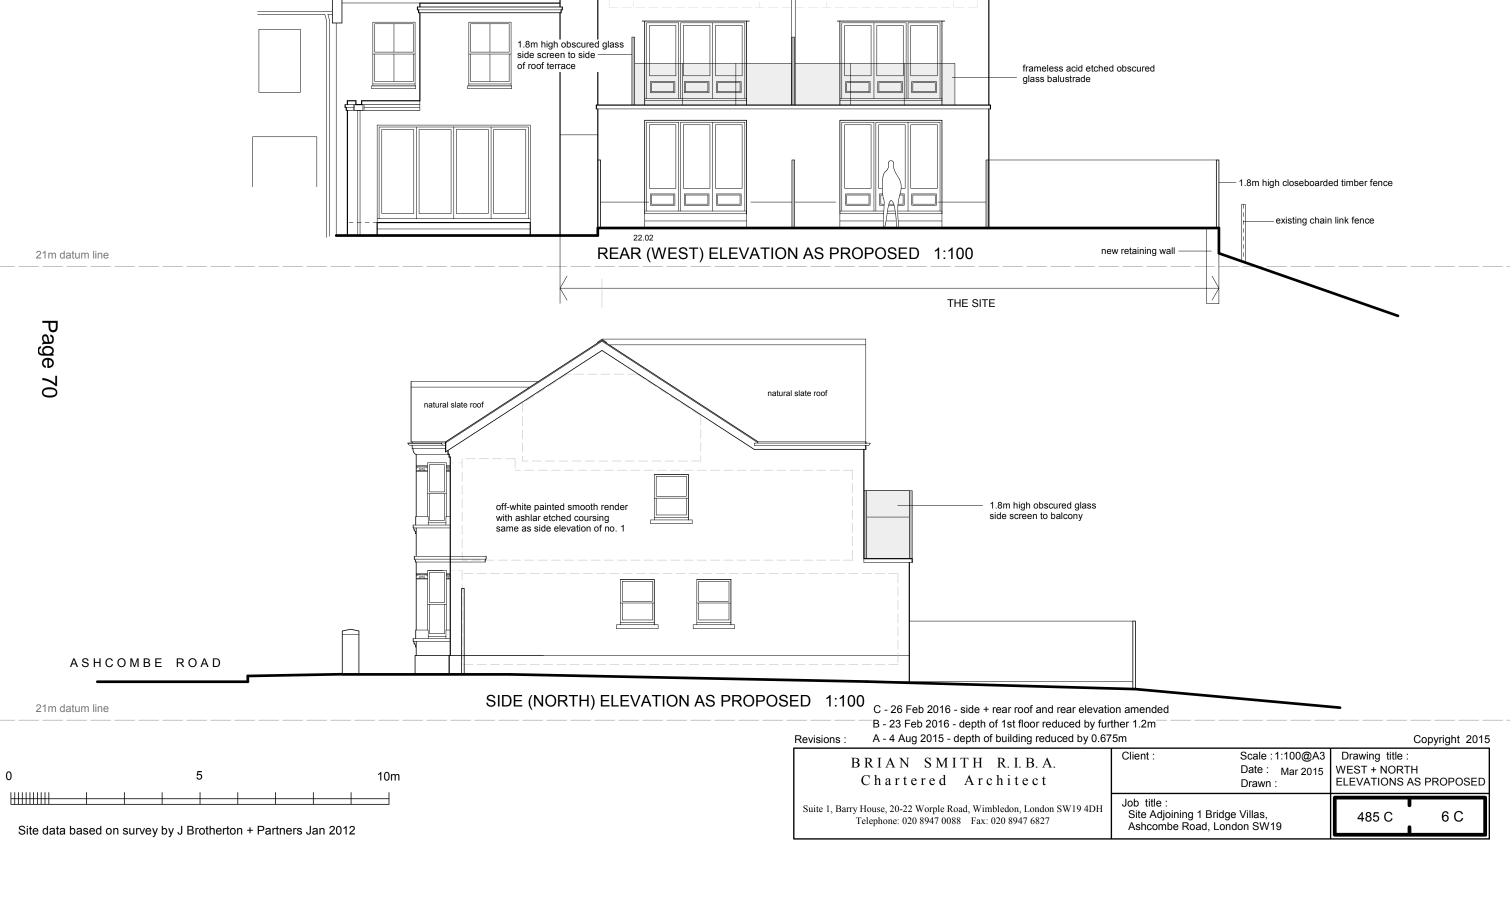

NO. 1

NEW BUILDING (4 FLATS)

natural slate roof at 45 deg slope

|                                                |                                                           | Copyright 2015 |
|------------------------------------------------|-----------------------------------------------------------|----------------|
| Scale : 1:100@A3<br>Date : Mar 2015<br>Drawn : | Drawing title :<br>WEST + NORTH<br>ELEVATIONS AS PROPOSED |                |
| g 1 Bridge Villas,<br>oad, London SW19         | 485 C                                                     | 6 C            |