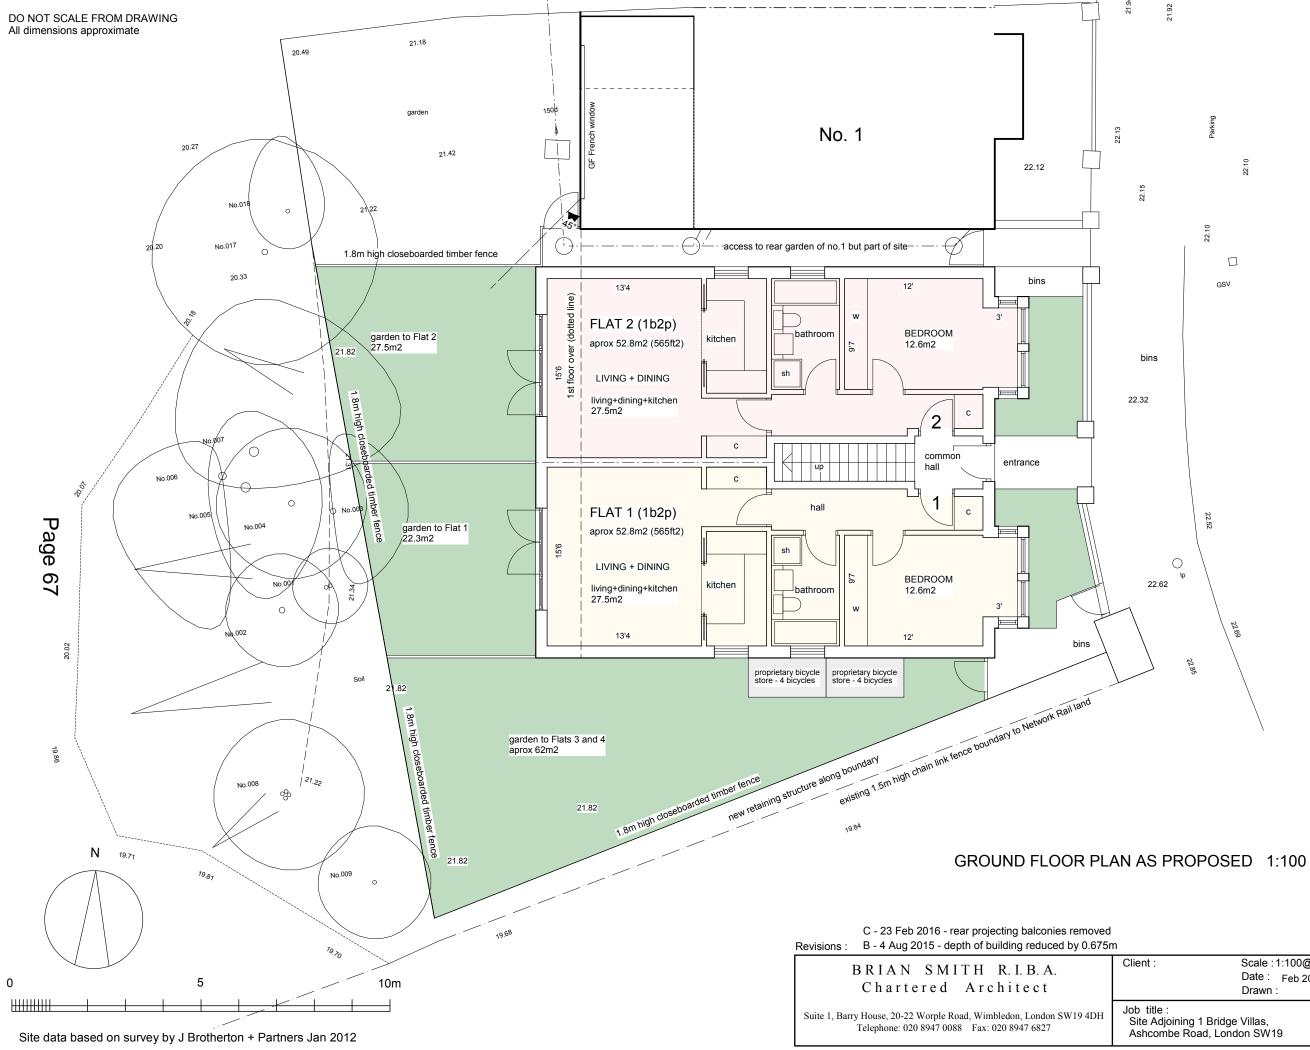

|                                                | Copyright 2015                                      |  |
|------------------------------------------------|-----------------------------------------------------|--|
| Scale : 1:100@A3<br>Date : Feb 2015<br>Drawn : | Drawing title :<br>GROUND FLOOR PLAN<br>AS PROPOSED |  |
| ng 1 Bridge Villas,<br>Road, London SW19       | 485 C 3 C                                           |  |