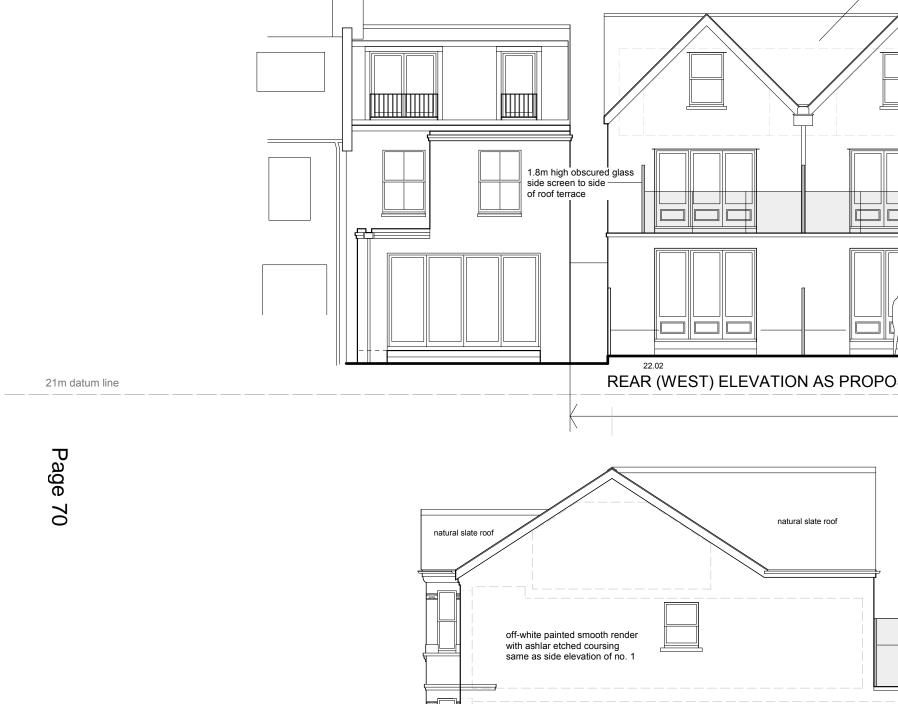

22.02

10m

SIDE (SOUTH) ELEVATION AS PROPOSED 1:100

Site data based on survey by J Brotherton + Partners Jan 2012

5

21m datum line

0

ASHCOMBE ROAD

NO. 1

NEW BUILDING (4 FLATS)

natural slate roof at 45 deg slope

|                                                |                                                           | Copyright 2015 |
|------------------------------------------------|-----------------------------------------------------------|----------------|
| Scale : 1:100@A3<br>Date : Mar 2015<br>Drawn : | Drawing title :<br>WEST + NORTH<br>ELEVATIONS AS PROPOSED |                |
| g 1 Bridge Villas,<br>oad, London SW19         | 485 C                                                     | 6 C            |