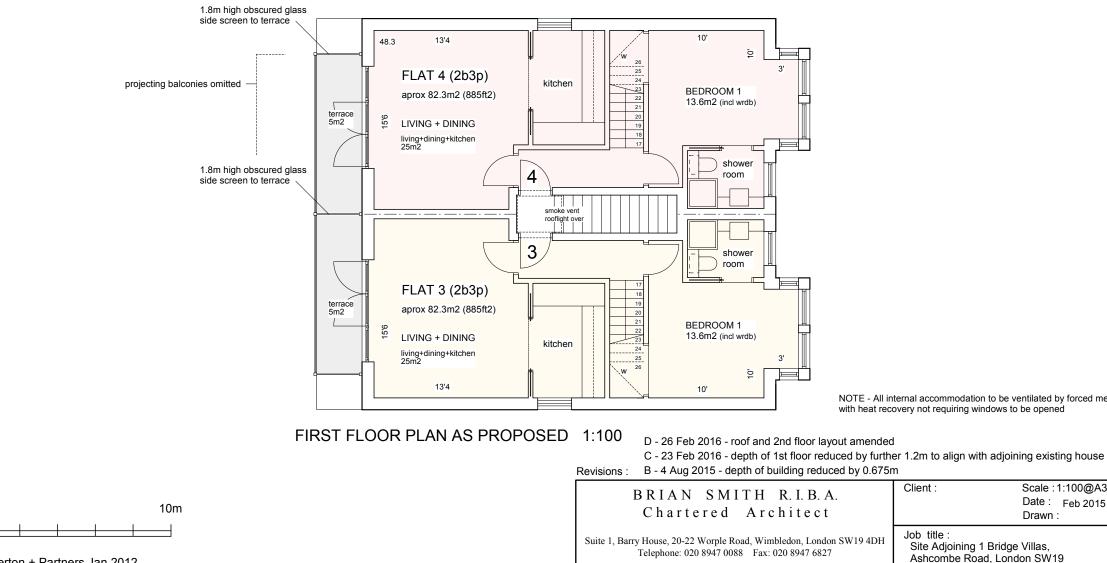

|                                                | Copyright 2015                                      |  |
|------------------------------------------------|-----------------------------------------------------|--|
| Scale : 1:100@A3<br>Date : Feb 2015<br>Drawn : | Drawing title :<br>GROUND FLOOR PLAN<br>AS PROPOSED |  |
| ng 1 Bridge Villas,<br>Road, London SW19       | 485 C 3 C                                           |  |

Page 68

0

SECOND FLOOR PLAN AS PROPOSED 1:100

Ν 5 

Site data based on survey by J Brotherton + Partners Jan 2012

NOTE - All internal accommodation to be ventilated by forced mechanical ventilation system

|                                                | C                                                       | opyright 2015 |
|------------------------------------------------|---------------------------------------------------------|---------------|
| Scale : 1:100@A3<br>Date : Feb 2015<br>Drawn : | Drawing title :<br>1st + 2nd FLOOR PLANS<br>AS PROPOSED |               |
| g 1 Bridge Villas,<br>load, London SW19        | 485 C                                                   | 4 D           |