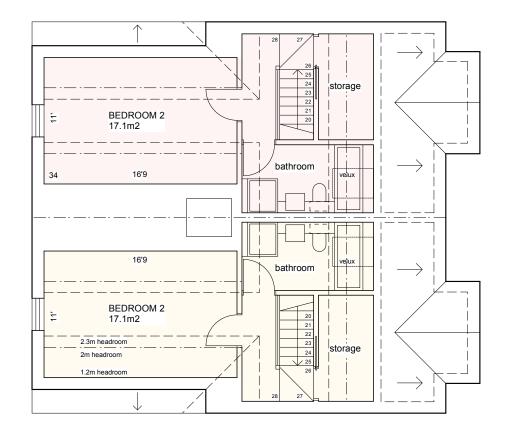

Page 68

0

SECOND FLOOR PLAN AS PROPOSED 1:100

Ν 5 

Site data based on survey by J Brotherton + Partners Jan 2012

NOTE - All internal accommodation to be ventilated by forced mechanical ventilation system

|                                                | C                                                       | opyright 2015 |
|------------------------------------------------|---------------------------------------------------------|---------------|
| Scale : 1:100@A3<br>Date : Feb 2015<br>Drawn : | Drawing title :<br>1st + 2nd FLOOR PLANS<br>AS PROPOSED |               |
| g 1 Bridge Villas,<br>load, London SW19        | 485 C                                                   | 4 D           |