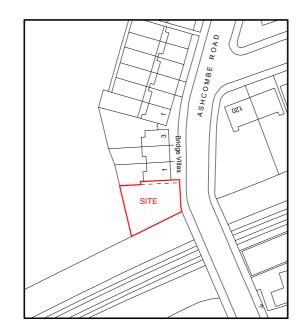

## **NORTHGATE SE GIS Print Template**

Text Details Bridge Villas, Ashcombe Rd

This material has been reproduced from Ordnance Survey digital map data with the permission of the controller of Her Majesty's Stationery Office, © Crown Copyright.