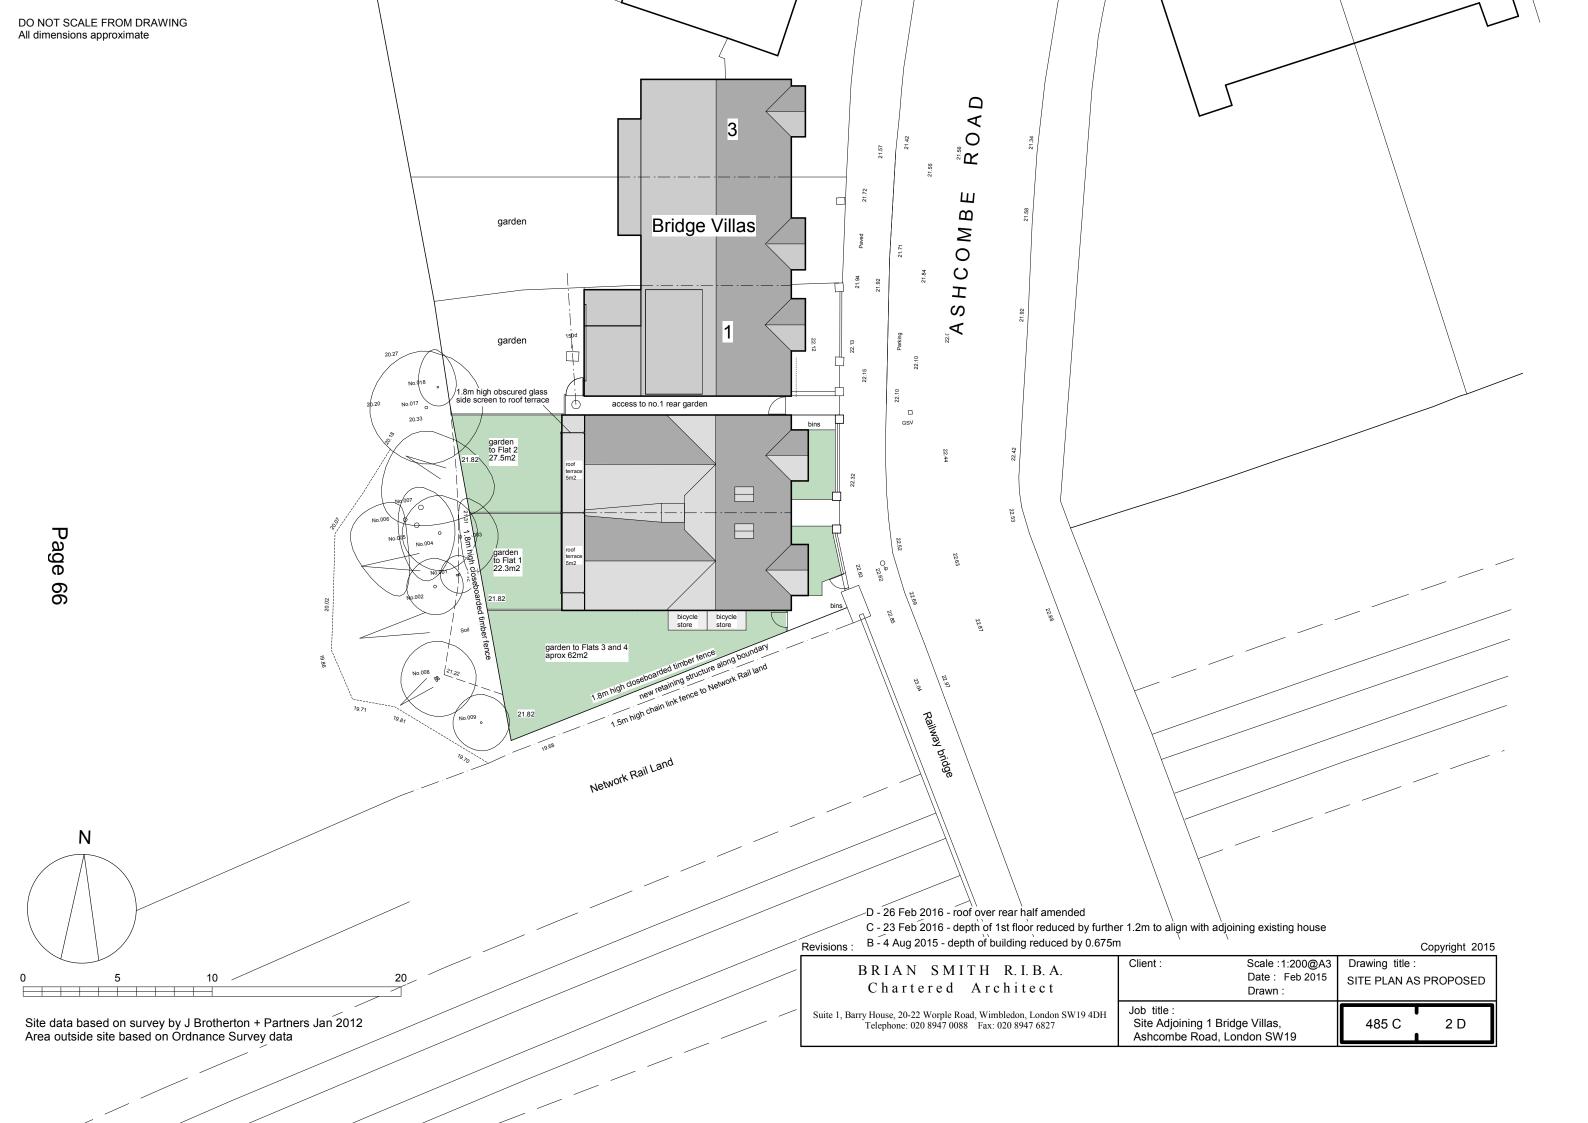

22.42

B - 23 Feb 2016 - depth of 1st floor reduced by further 1.2m A - 4 Aug 2015 - depth of building reduced by 0.675m

Client :

Job title :

C - 26 Feb 2016 - side roof amended

BRIAN SMITH R. I. B. A.

Chartered Architect

Suite 1, Barry House, 20-22 Worple Road, Wimbledon, London SW19 4DH

Telephone: 020 8947 0088 Fax: 020 8947 6827

Revisions :

| Copyright 2015         |
|------------------------|
| @A3 Drawing title :    |
| 2015 EAST + SOUTH      |
| ELEVATIONS AS PROPOSED |
| 485 C 5 B              |
|                        |