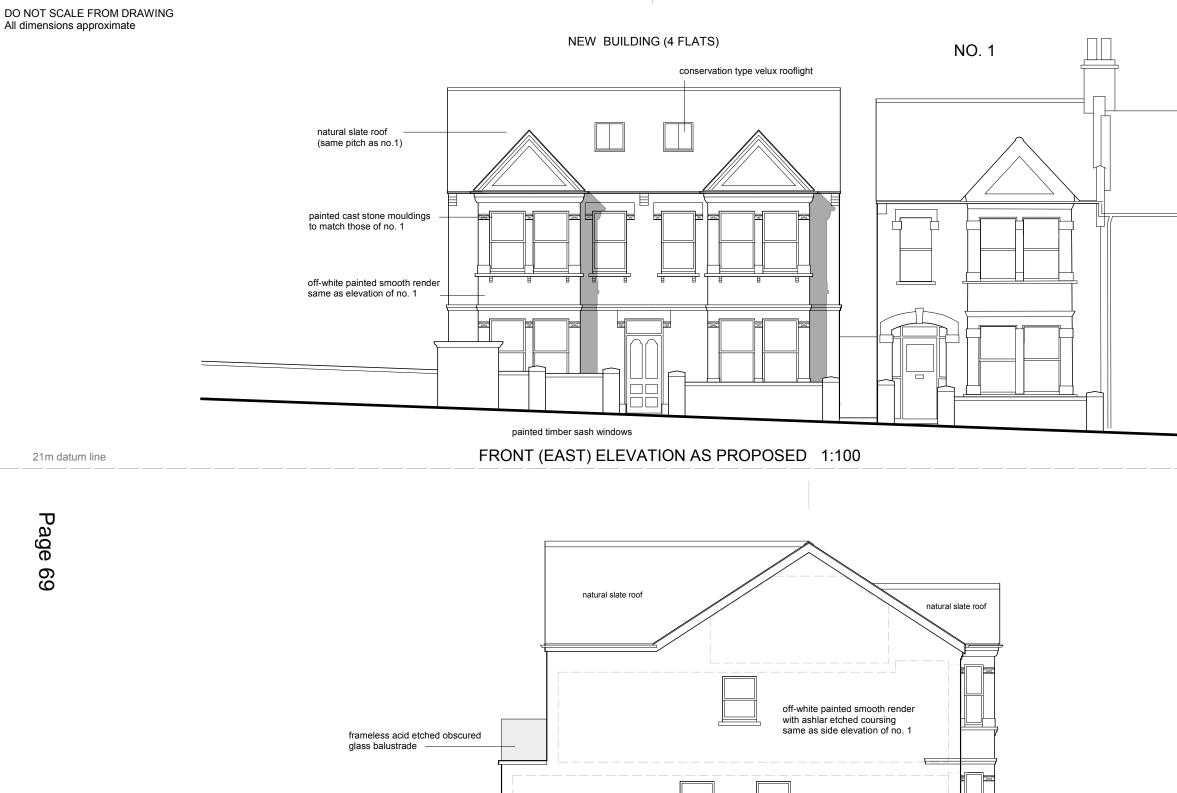

Suite 1, Barry House, 20-22 Worple Road, Wimbledon, London SW19 4DH

Telephone: 020 8947 0088 Fax: 020 8947 6827

Revisions :

| Copyright 2015         |
|------------------------|
| @A3 Drawing title :    |
| 2015 EAST + SOUTH      |
| ELEVATIONS AS PROPOSED |
| 485 C 5 B              |
|                        |

NO. 1

NEW BUILDING (4 FLATS)

natural slate roof at 45 deg slope

|                                                |                                                           | Copyright 2015 |
|------------------------------------------------|-----------------------------------------------------------|----------------|
| Scale : 1:100@A3<br>Date : Mar 2015<br>Drawn : | Drawing title :<br>WEST + NORTH<br>ELEVATIONS AS PROPOSED |                |
| g 1 Bridge Villas,<br>oad, London SW19         | 485 C                                                     | 6 C            |