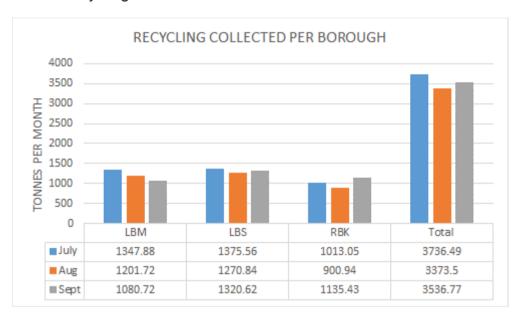

| 70%          | 77%         | 77%           | 73%        | 75%              |
| Jun-15  | 66%          | 74%          | 79%         | 76%           | 74%        | 75%              |
| Jul-15  | 62%          | 69%          | 74%         | 72%           | 70%        | 69%              |
| Aug-15  | 61%          | 69%          | 71%         | 72%           | 71%        | 69%              |
| Sep-15  | 62%          | 71%          | 77%         | 72%           | 74%        | 69%              |
| YTD Avg | 65%          | 71%          | 76%         | 74%           | 72%        | 72%              |
| Rank    | 6            | 5            | 1           | 2             | 3          | 4                |



### 6. Green Waste Tonnage



#### 7. Food Waste Tonnage





### 8. Recycling data



#### 9. Financial Information – Total Contract Cost

| Total SLWP charges                                 | £2,143,381.17 | £2,128,813.65 | £2,161,673.67 | £2,212,865.48 | £1,976,259.25 | £2,219,556.19 | £12,842,549.40     |
|----------------------------------------------------|---------------|---------------|---------------|---------------|---------------|---------------|--------------------|
|                                                    | £145,129.62   | £180,437.34   | £192,128.61   | £129,985.27   | £109,562.89   | £149,380.00   | £906,623.72        |
| Monthly Revenue paid to SLWP for Recyclates        | 32,454        | 33,151        | 27,643        | 50,908        | 50,607        | £36,183.00    | £230,946.12        |
| Monthly Contract Payment - Green & Kitchen Waste   | 17