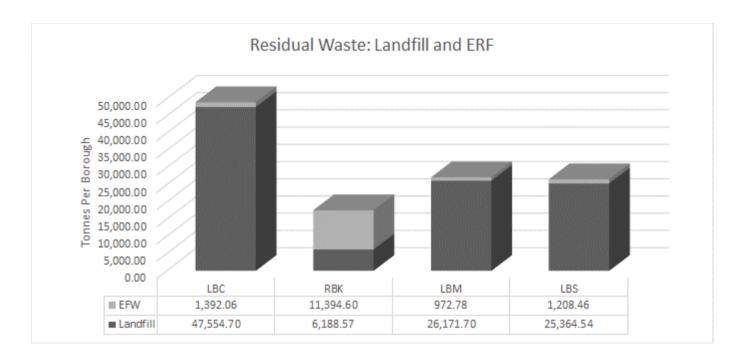

2. Residual Waste Growth 2015/16 against 2014/15 and 2013/14:

3. Residual Waste Disposal for the Q1 period 1<sup>st</sup> July 2015 to 30<sup>th</sup> September 2015:

| Residual Waste<br>year to date | Total Partnership<br>Diversion | LBC       | RBK       | LBM       | LBS       |  |
|--------------------------------|--------------------------------|-----------|-----------|-----------|-----------|--|
| Landfill                       | 105,279.51                     | 47,554.70 | 6,188.57  | 26,171.70 | 25,364.54 |  |
| EFW                            | 14,967.90                      | 1,392.06  | 11,394.60 | 972.78    | 1,208.46  |  |
| Total Tonnes                   | 120,247.41                     | 48,946.76 | 17,583.17 | 27,144.48 | 26,573.00 |  |
| % diverted                     | 12%                            | 3%        | 65%       | 4%        | 5%        |  |