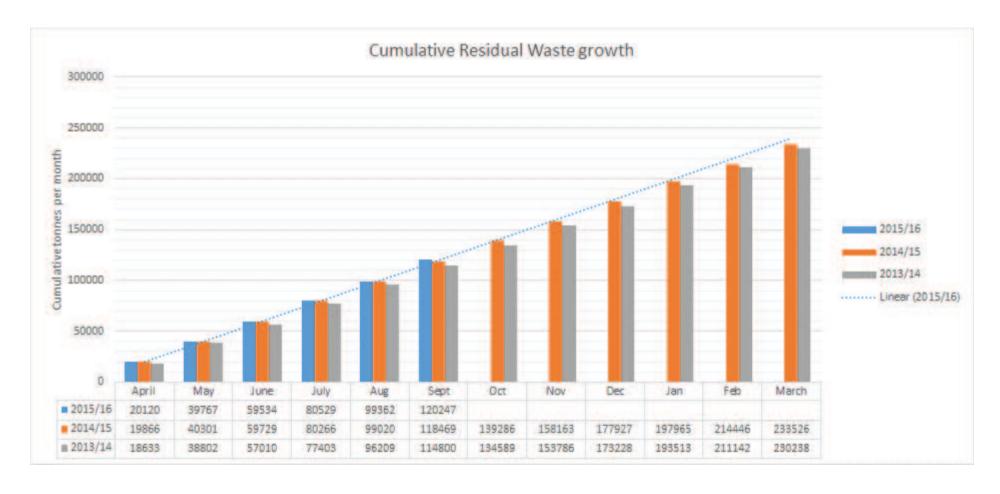

2. Residual Waste Growth 2015/16 against 2014/15 and 2013/14:

3. Residual Waste Disposal for the Q1 period 1<sup>st</sup> July 2015 to 30<sup>th</sup> September 2015:

| Residual Waste<br>year to date | Total Partnership<br>Diversion | LBC       | RBK       | LBM       | LBS       |  |
|--------------------------------|--------------------------------|-----------|-----------|-----------|-----------|--|
| Landfill                       | 105,279.51                     | 47,554.70 | 6,188.57  | 26,171.70 | 25,364.54 |  |
| EFW                            | 14,967.90                      | 1,392.06  | 11,394.60 | 972.78    | 1,208.46  |  |
| Total Tonnes                   | 120,247.41                     | 48,946.76 | 17,583.17 | 27,144.48 | 26,573.00 |  |
| % diverted                     | 12%                            | 3%        | 65%       | 4%        | 5%        |  |