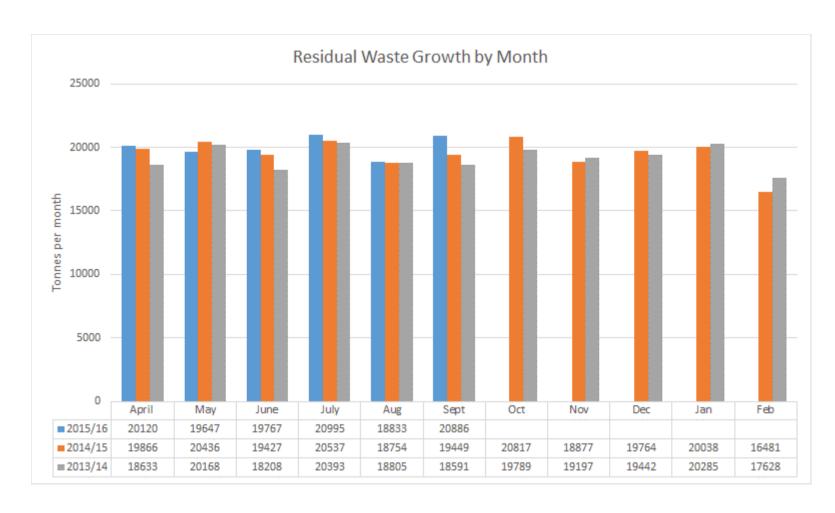

2. Residual Waste Growth 2015/16 against 2014/15 and 2013/14:

3. Residual Waste Disposal for the Q1 period 1<sup>st</sup> July 2015 to 30<sup>th</sup> September 2015:

| Residual Waste<br>year to date | Total Partnership<br>Diversion | LBC       | RBK       | LBM       | LBS       |  |
|--------------------------------|--------------------------------|-----------|-----------|-----------|-----------|--|
| Landfill                       | 105,279.51                     | 47,554.70 | 6,188.57  | 26,171.70 | 25,364.54 |  |
| EFW                            | 14,967.90                      | 1,392.06  | 11,394.60 | 972.78    | 1,208.46  |  |
| Total Tonnes                   | 120,247.41                     | 48,946.76 | 17,583.17 | 27,144.48 | 26,573.00 |  |
| % diverted                     | 12%                            | 3%        | 65%       | 4%        | 5%        |  |