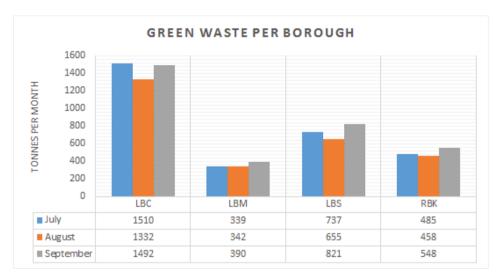

| 71%        | 74%              |
| May-15  | 69%          | 70%          | 77%         | 77%           | 73%        | 75%              |
| Jun-15  | 66%          | 74%          | 79%         | 76%           | 74%        | 75%              |
| Jul-15  | 62%          | 69%          | 74%         | 72%           | 70%        | 69%              |
| Aug-15  | 61%          | 69%          | 71%         | 72%           | 71%        | 69%              |
| Sep-15  | 62%          | 71%          | 77%         | 72%           | 74%        | 69%              |
| YTD Avg | 65%          | 71%          | 76%         | 74%           | 72%        | 72%              |
| Rank    | 6            | 5            | 1           | 2             | 3          | 4                |



### 6. Green Waste Tonnage



#### 7. Food Waste Tonnage





### 8. Recycling data



#### 9. Financial Information – Total Contract Cost

| Total SLWP charges                                 | £2,143,381.17 | £2,128,813.65 | £2,161,673.67 | £2,212,865.48 | £1,976,259.25 | £2,219,556.19 | £12,842,549.40     |
|----------------------------------------------------|---------------|---------------|---------------|---------------|---------------|---------------|--------------------|
|                                                    | £145,129.62   | £180,437.34   | £192,128.61   | £129,985.27   | £109,562.89   | £149,380.00   | £906,623.72        |
| Monthly Revenue paid to SLWP for Recyclates        | 32,454        | 33,151        | 27,643        | 50,908        | 50,607        | £36,183.00    | £230,946.12        |