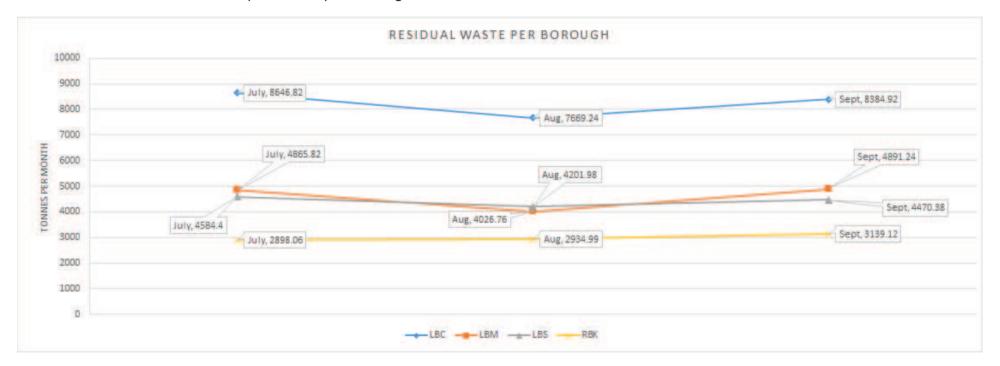

## Phase A: Contract Performance Data for the period 1<sup>st</sup> July 2015 to 30<sup>th</sup> September 2015

1. Residual Waste – tonnes per month per Borough for Q2:

| Residual | July    | Aug     | Sept    |
|----------|---------|---------|---------|
| LBC      | 8646.82 | 7669.24 | 8384.92 |
| LBM      | 4865.82 | 4026.76 | 4891.24 |
| LBS      | 4584.4  | 4201.98 | 4470.38 |
| RBK      | 2898.06 | 2934.99 | 3139.12 |