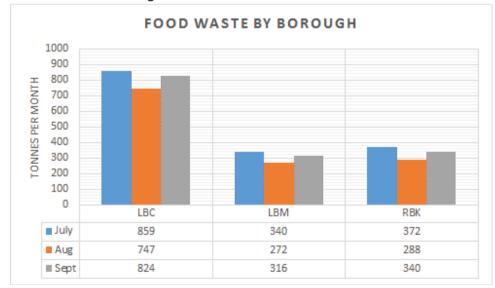

|
| May-15  | 69%          | 70%          | 77%         | 77%           | 73%        | 75%              |
| Jun-15  | 66%          | 74%          | 79%         | 76%           | 74%        | 75%              |
| Jul-15  | 62%          | 69%          | 74%         | 72%           | 70%        | 69%              |
| Aug-15  | 61%          | 69%          | 71%         | 72%           | 71%        | 69%              |
| Sep-15  | 62%          | 71%          | 77%         | 72%           | 74%        | 69%              |
| YTD Avg | 65%          | 71%          | 76%         | 74%           | 72%        | 72%              |
| Rank    | 6            | 5            | 1           | 2             | 3          | 4                |



### 6. Green Waste Tonnage



#### 7. Food Waste Tonnage





### 8. Recycling data



#### 9. Financial Information – Total Contract Cost

| Total SLWP charges                                 | £2,143,381.17 | £2,128,813.65 | £2,161,673.67 | £2,212,865.48 | £1,976,259.25 | £2,219,556.19 | £12,842,549.40     |
|----------------------------------------------------|---------------|---------------|---------------|---------------|---------------|---------------|--------------------|
|                                                    | £145,129.62   | £180,437.34   | £192,128.61   | £129,985.27   | £109,562.89   | £149,380.00   | £906,623.72        |
| Monthly Revenue paid to SLWP for Recyclates        | 32,454        | 33,151        | 27,643        | 50,908        | 50,607        | £36,183.00    | £230,946.12        |
| Monthly Contract Payment - G