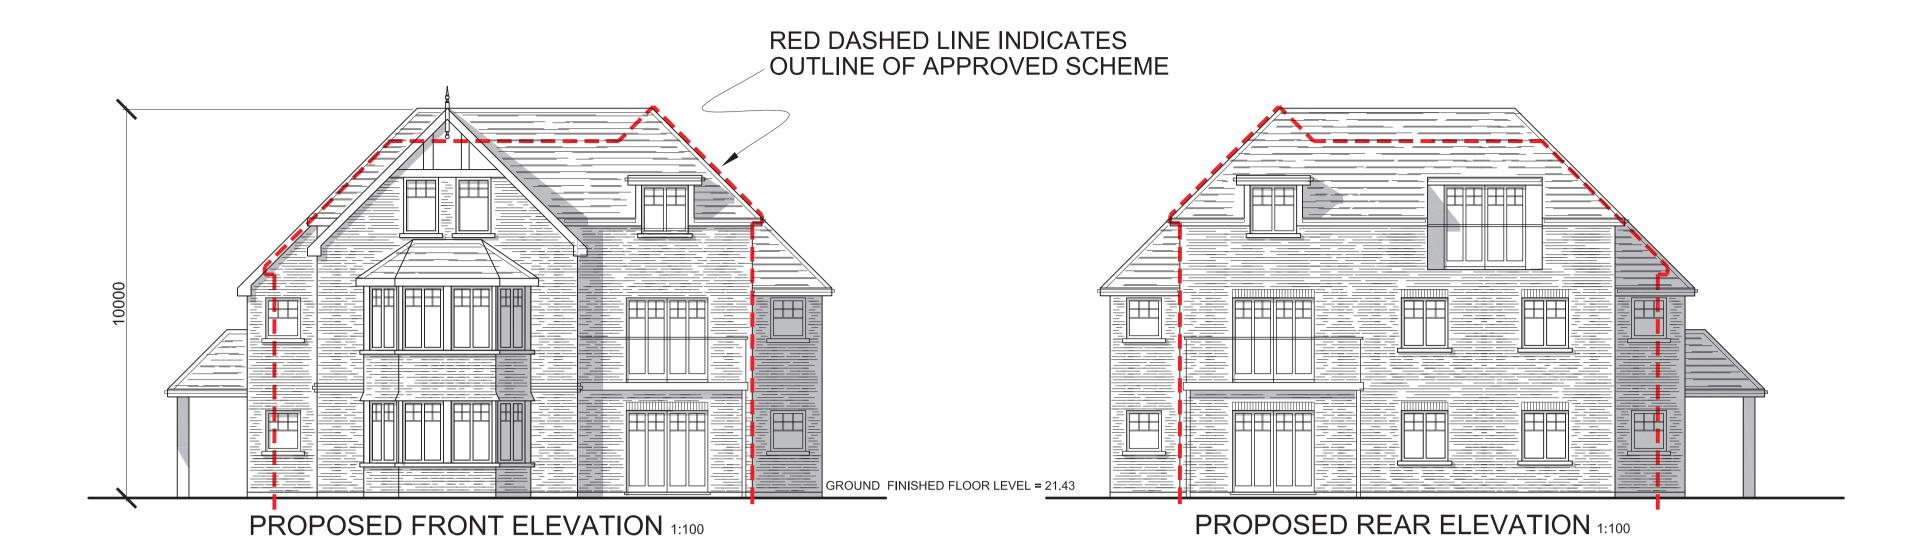

PROPOSED SIDE ELEVATION 1:100

A MINOR AMENDMENTS. 0CT 15

THE OLD LIBRARY 150 LOWER MORDEN LANE, MORDEN, SURREY, SM4 4SJ

LANDSCAPING LAYOUT 1:100