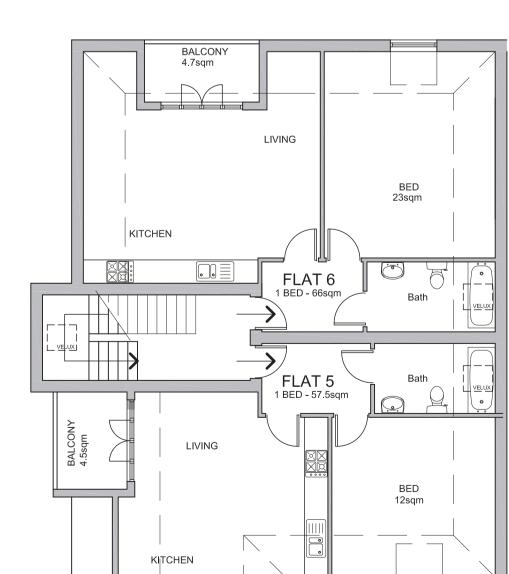

MRD/NB/101

150 LOWER MORDEN LANE, MORDEN, SURREY, SM4 4SJ

PROPOSED PLANS & ELEVATIONS

NOV 15

This drawing prints at A1.

PROPOSED GROUND FLOOR PLAN 1:100

PROPOSED FIRST FLOOR PLAN 1:100

BALCONY 7.5sqm

KITCHEN

KITCHEN

BED

12sqm

FLAT 4 2 RED - 87.5sqm

FLAT 3 2 BED - 79sqm

BED 11sqm

BED 12sqm