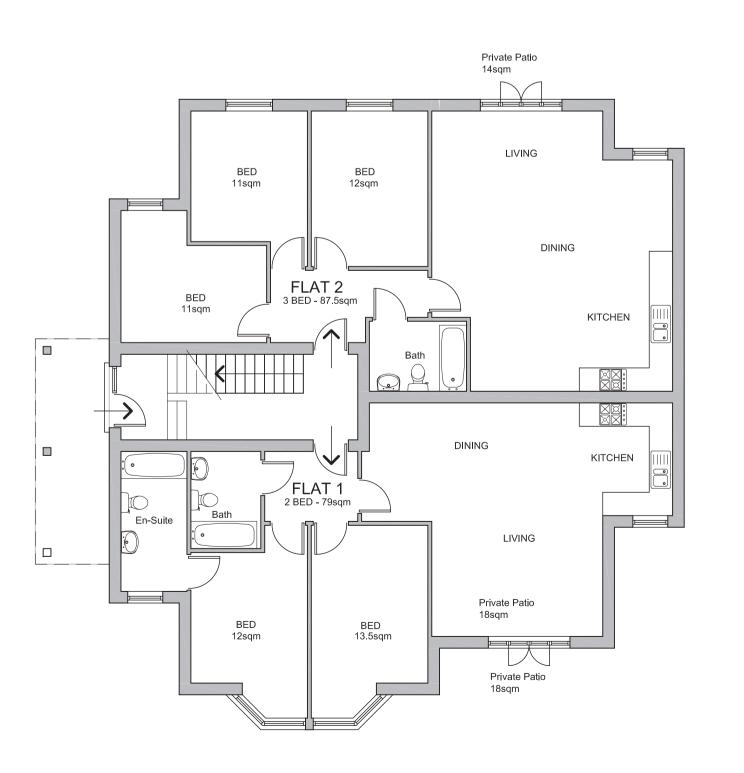

MRD/NB/101

150 LOWER MORDEN LANE, MORDEN, SURREY, SM4 4SJ

PROPOSED PLANS & ELEVATIONS

NOV 15

This drawing prints at A1.

PROPOSED GROUND FLOOR PLAN 1:100

PROPOSED FIRST FLOOR PLAN 1:100

BALCONY 7.5sqm

KITCHEN

KITCHEN

BED

12sqm

FLAT 4 2 RED - 87.5sqm

FLAT 3 2 BED - 79sqm

BED 11sqm

BED 12sqm