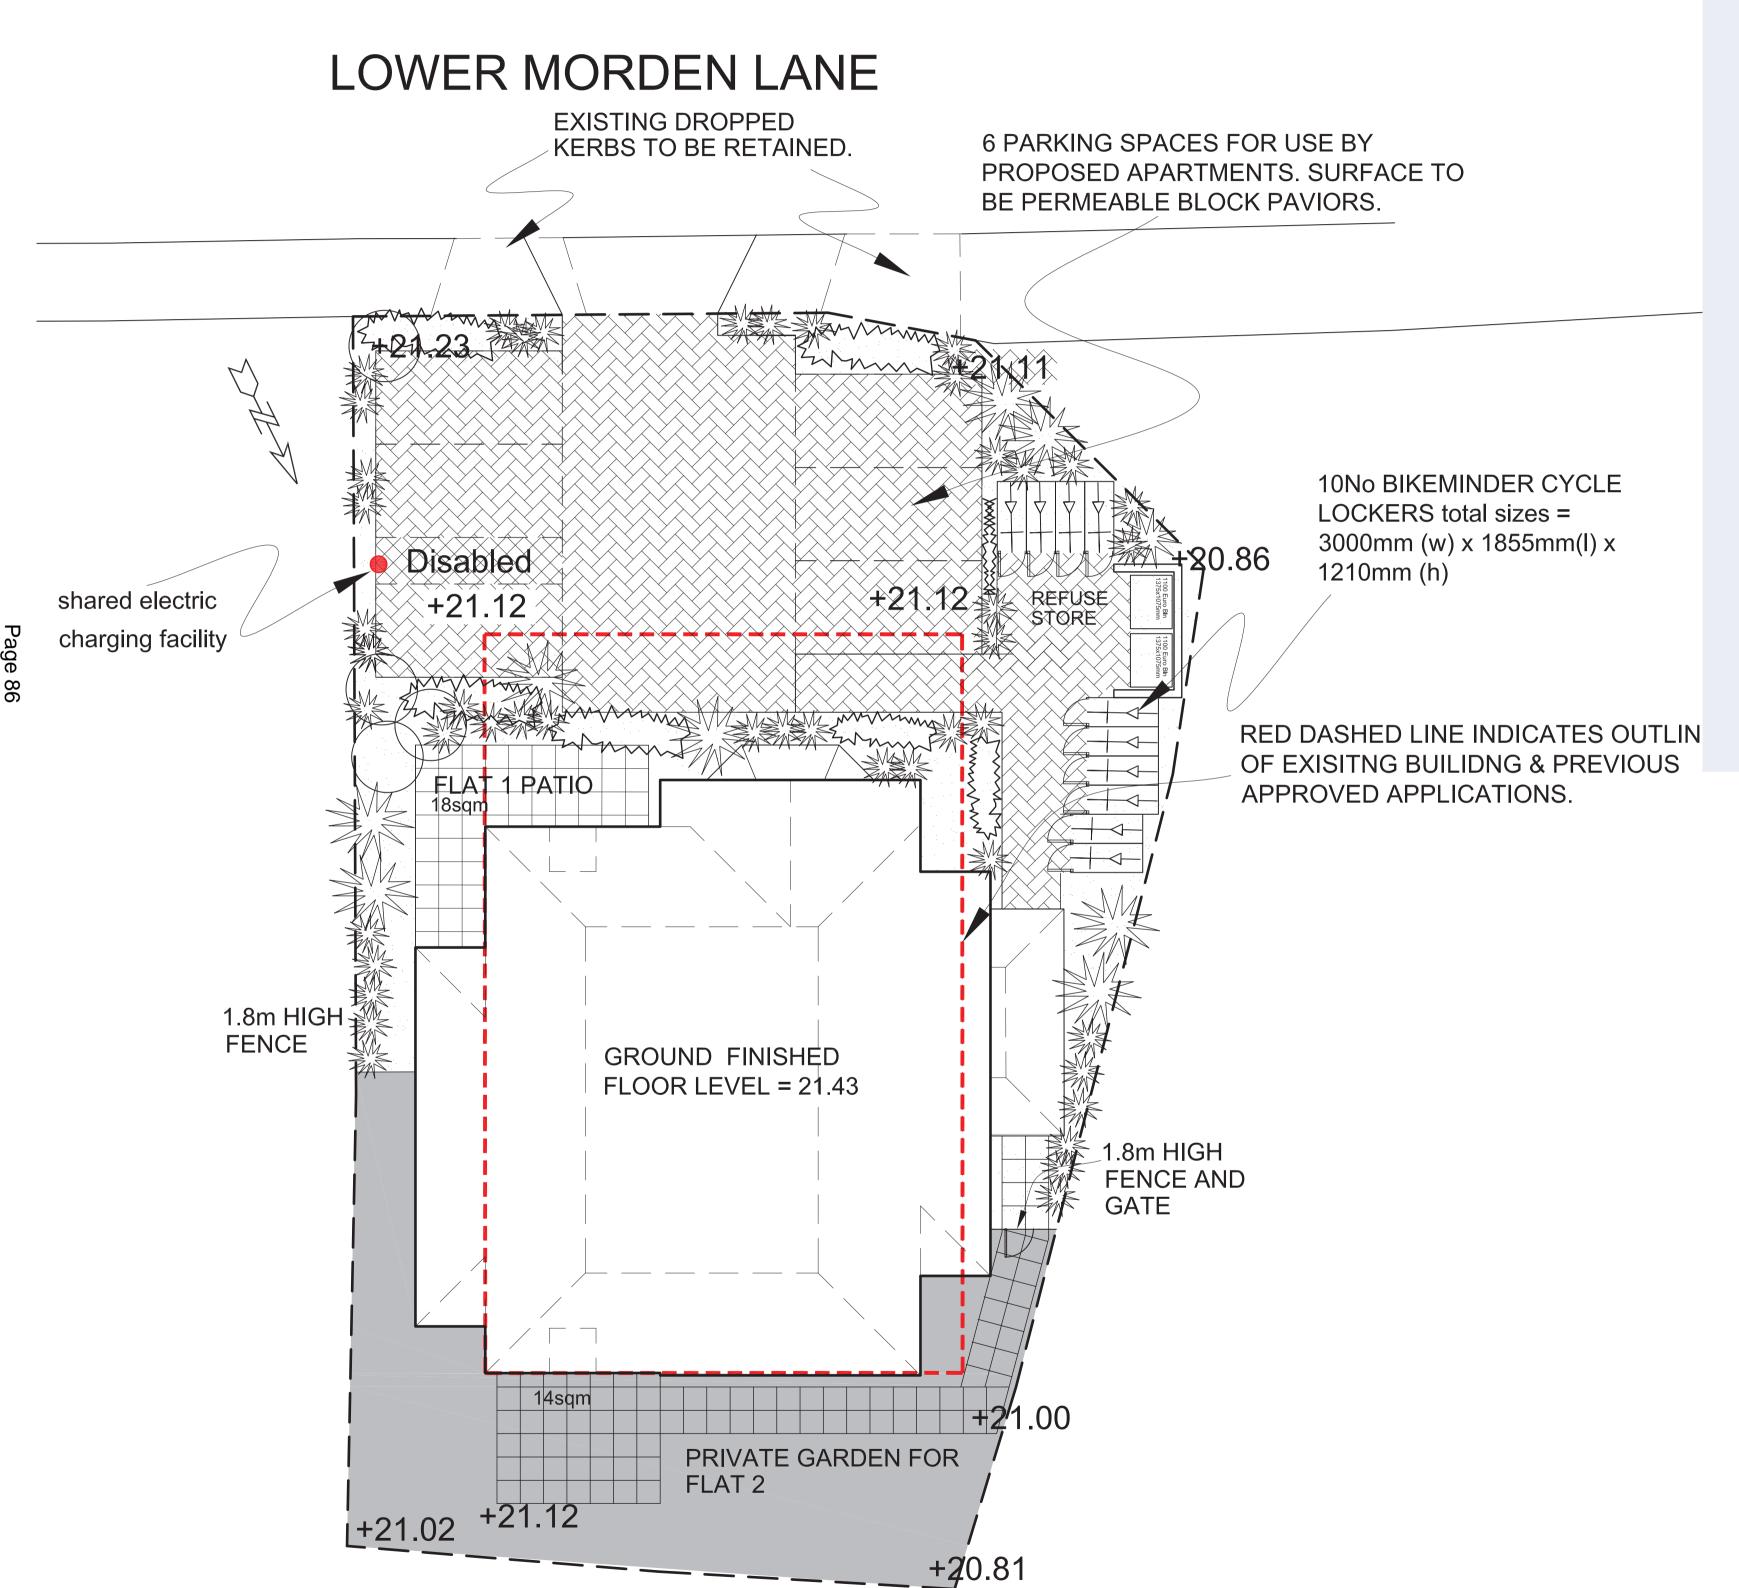

PROPOSED SIDE ELEVATION 1:100

A MINOR AMENDMENTS. 0CT 15

THE OLD LIBRARY 150 LOWER MORDEN LANE, MORDEN, SURREY, SM4 4SJ

LANDSCAPING LAYOUT 1:100