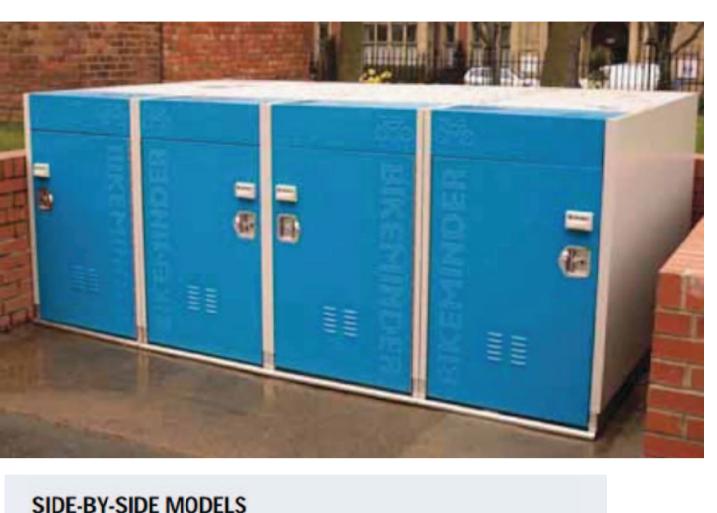

This drawing prints at A1.

SITE PLAN 1:100

DETAILS OF BIKEMINDER CYCLE LOCKERS nts

Rev: C NO\
amenity areas added.
| Dimension to highest part shown

B BEDROOM AREAS ADDED NOV 15

A MINOR AMENDMENTS. 0CT 15

Hillmandesignıtd **Architectural Practice** 