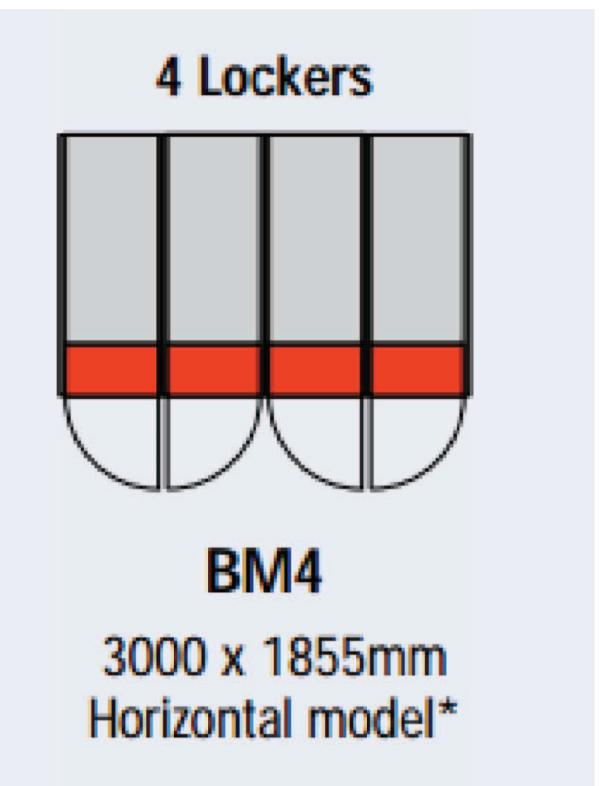

This drawing prints at A1.

SITE PLAN 1:100

DETAILS OF BIKEMINDER CYCLE LOCKERS nts

Rev: C NO\
amenity areas added.
| Dimension to highest part shown

B BEDROOM AREAS ADDED NOV 15

A MINOR AMENDMENTS. 0CT 15

Hillmandesignıtd **Architectural Practice** 