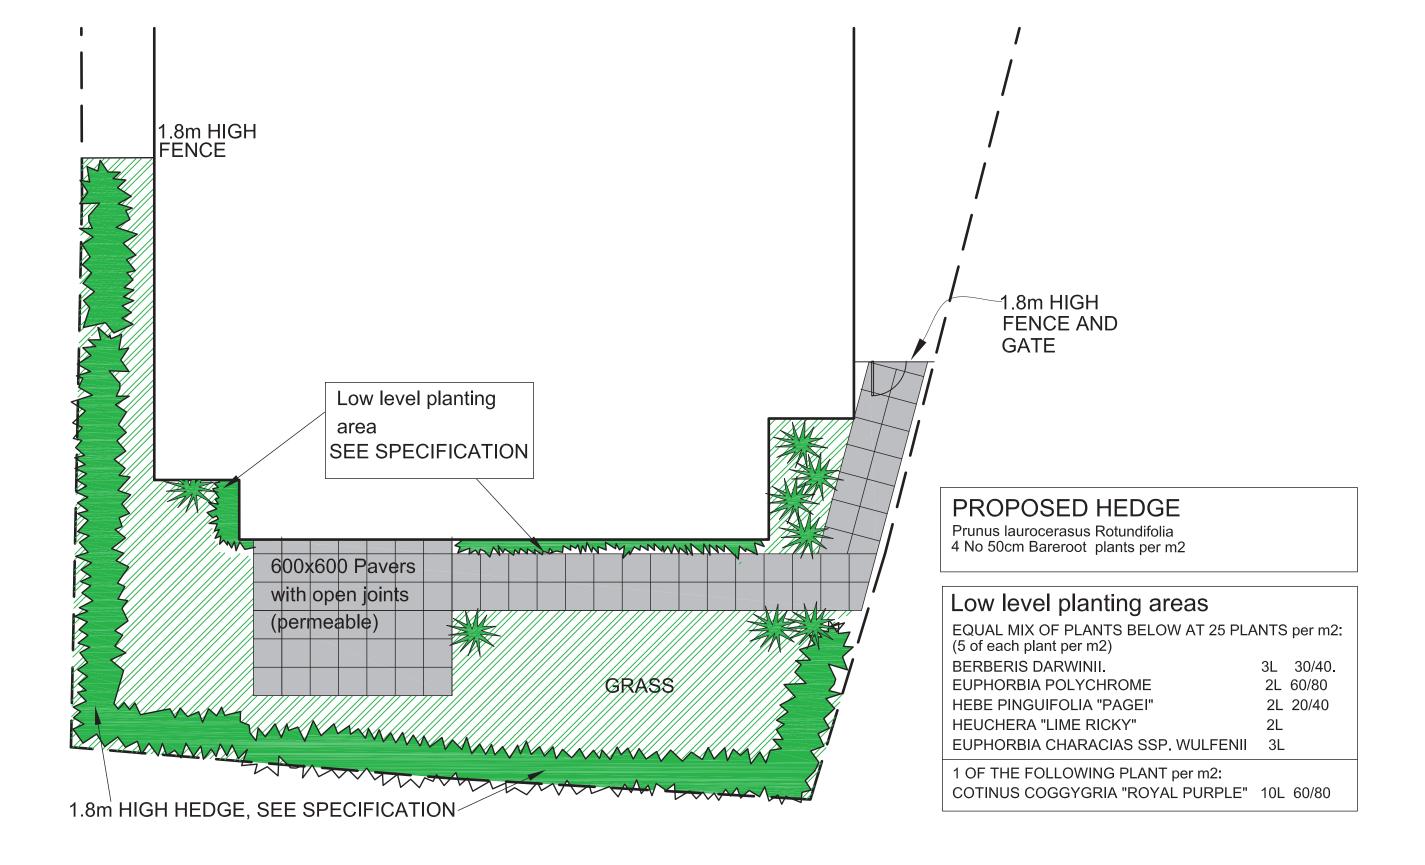

PROPOSED SIDE ELEVATION 1:100

A MINOR AMENDMENTS. 0CT 15

THE OLD LIBRARY 150 LOWER MORDEN LANE, MORDEN, SURREY, SM4 4SJ

LANDSCAPING LAYOUT 1:100