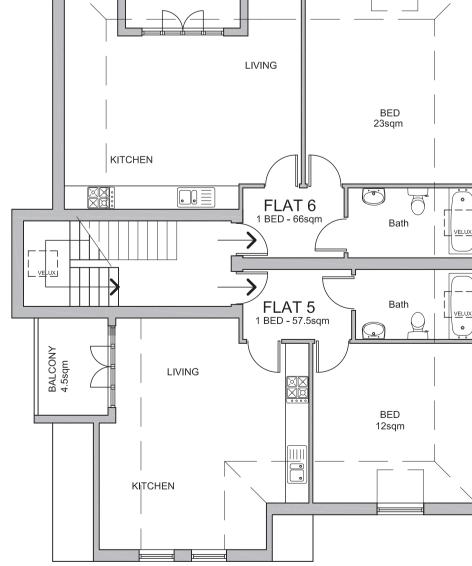

MRD/NB/101

150 LOWER MORDEN LANE, MORDEN, SURREY, SM4 4SJ

PROPOSED PLANS & ELEVATIONS

NOV 15

This drawing prints at A1.

PROPOSED GROUND FLOOR PLAN 1:100

PROPOSED FIRST FLOOR PLAN 1:100

BALCONY 7.5sqm

KITCHEN

KITCHEN

BED

12sqm

FLAT 4 2 RED - 87.5sqm

FLAT 3 2 BED - 79sqm

BED 11sqm

BED 12sqm