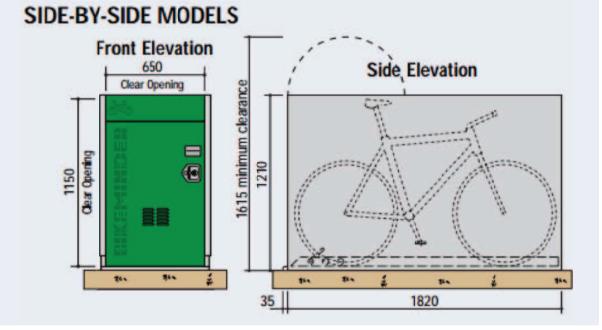

This drawing prints at A1.

SITE PLAN 1:100

DETAILS OF BIKEMINDER CYCLE LOCKERS nts

Rev: C NO\
amenity areas added.
| Dimension to highest part shown

B BEDROOM AREAS ADDED NOV 15

A MINOR AMENDMENTS. 0CT 15

Hillmandesignıtd **Architectural Practice** 