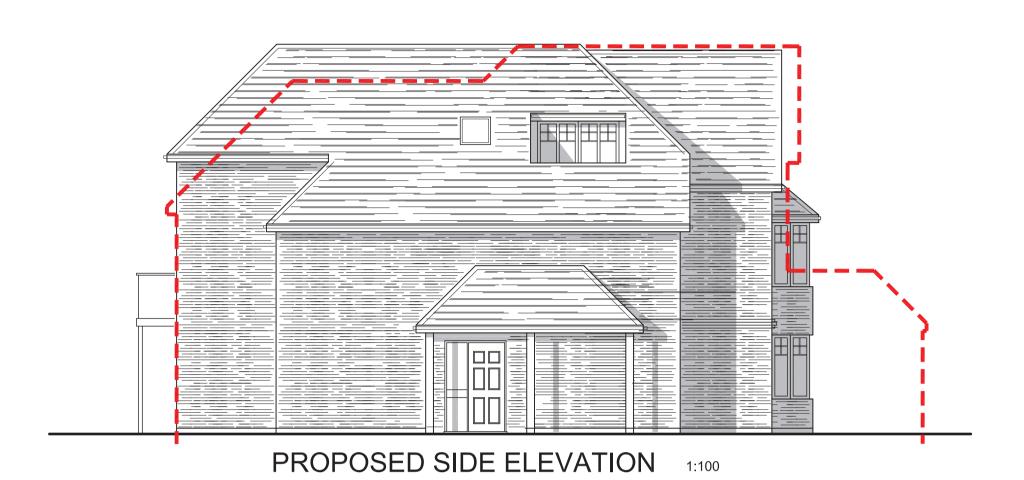

PROPOSED SIDE ELEVATION 1:100

A MINOR AMENDMENTS. 0CT 15

THE OLD LIBRARY 150 LOWER MORDEN LANE, MORDEN, SURREY, SM4 4SJ

LANDSCAPING LAYOUT 1:100