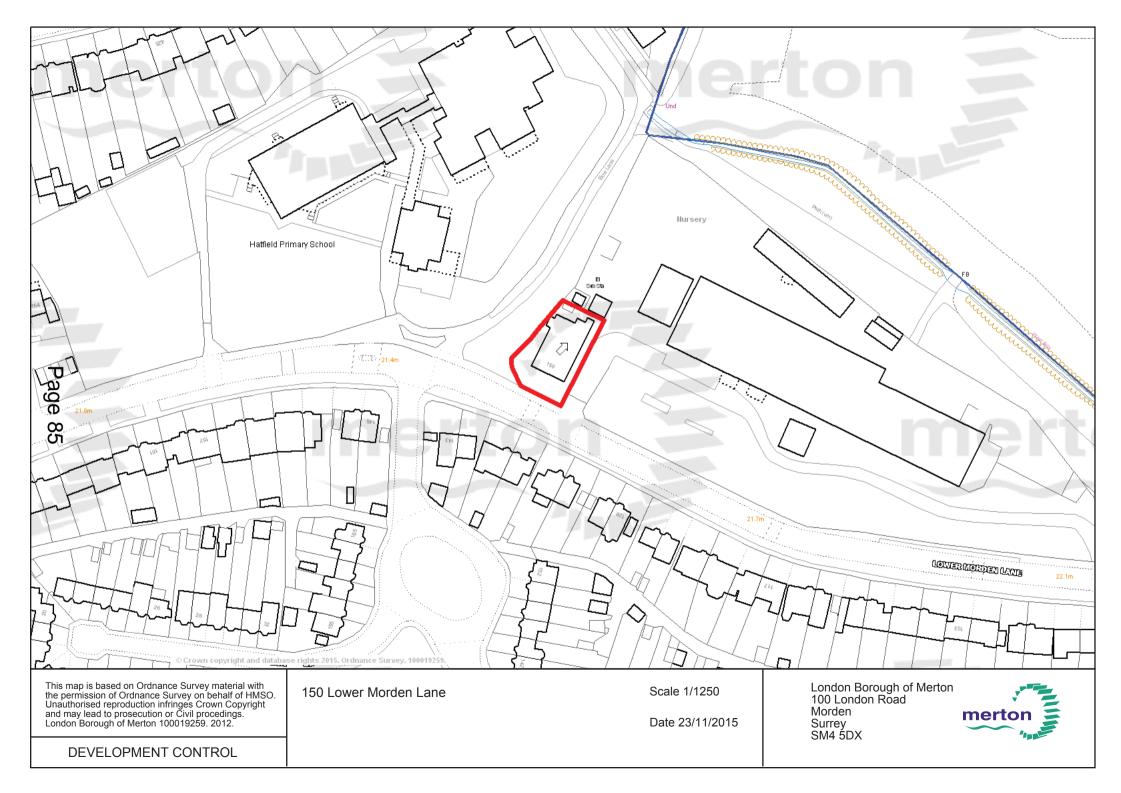

MRD/NB/101

150 LOWER MORDEN LANE, MORDEN, SURREY, SM4 4SJ

PROPOSED PLANS & ELEVATIONS

NOV 15

This drawing prints at A1.

PROPOSED GROUND FLOOR PLAN 1:100

PROPOSED FIRST FLOOR PLAN 1:100

BALCONY 7.5sqm