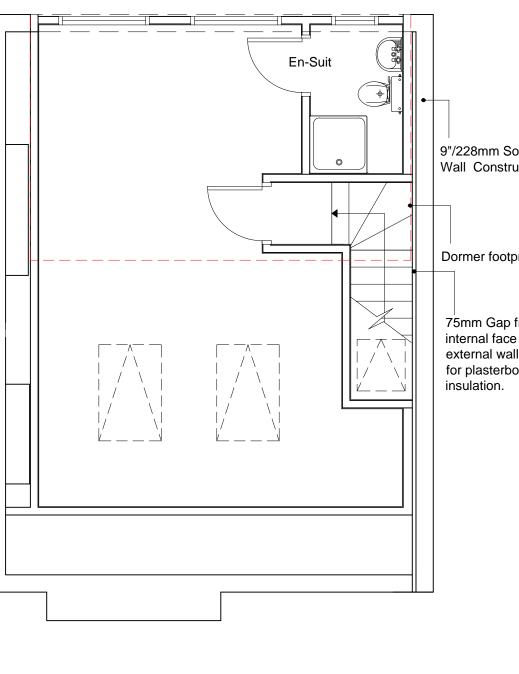

Proposed Second Floor Plan

Page 54

|                                     |                       | ving is copyright and shall not be<br>any other purpose without written<br>rs.                         |                      |
|-------------------------------------|-----------------------|--------------------------------------------------------------------------------------------------------|----------------------|
|                                     | Do not co             | py from this drawing, use figured                                                                      | dimensions only.     |
|                                     |                       | ing must be read in conjunction w<br>awings and documentation.                                         | vith all other       |
|                                     |                       | ontractor's responsibility to ensure<br>Building Regulations.                                          | e compliance         |
|                                     |                       | ontractor's responsibility to check<br>ny discrepancy to be reported imi                               |                      |
|                                     |                       | nd sizes shown are indicative only<br>nation by the relevant Specialist S                              |                      |
|                                     | Revision              | Description                                                                                            | Date                 |
|                                     |                       |                                                                                                        |                      |
|                                     |                       |                                                                                                        |                      |
| alid                                |                       |                                                                                                        |                      |
| olid<br>uction                      |                       |                                                                                                        |                      |
|                                     |                       |                                                                                                        |                      |
|                                     |                       |                                                                                                        |                      |
|                                     |                       |                                                                                                        |                      |
| orint                               |                       |                                                                                                        |                      |
|                                     |                       |                                                                                                        |                      |
|                                     |                       |                                                                                                        |                      |
| from the<br>e of the<br>Il to allow |                       |                                                                                                        |                      |
| oard and                            |                       |                                                                                                        |                      |
|                                     |                       |                                                                                                        |                      |
|                                     |                       |                                                                                                        |                      |
|                                     |                       |                                                                                                        |                      |
|                                     |                       |                                                                                                        |                      |
|                                     | CURIT                 | CONSULTI                                                                                               |                      |
|                                     |                       | CONSTRUCTION CONSUL                                                                                    |                      |
|                                     |                       |                                                                                                        |                      |
|                                     |                       | 19 Hayward's Place<br>London,                                                                          | e,                   |
|                                     |                       | EC1R 0EH                                                                                               |                      |
|                                     |                       | Tel: 020 7253 505                                                                                      | 0                    |
|                                     | Em                    | Fax: 020 7253 505<br>ail: mail@cubitconsulti                                                           | -                    |
|                                     |                       | osite: www.cubitconsult                                                                                |                      |
|                                     |                       | 7 Seaforth Avenue, Nev<br>36JW                                                                         | w Malden, Surrey     |
|                                     | Drawing Title:<br>Pro | posed First Floor and S                                                                                | Second Floor Plan    |
|                                     |                       | -                                                                                                      | 50@A3                |
|                                     | Drawn By: S.F         | -                                                                                                      |                      |
|                                     | Job No:<br>9397       | Drawing No:                                                                                            | REV A                |
|                                     | This dr.              | rawing must not be reproduced in whole or part wit<br>t scale from this drawing. Written dimensions to | hout written consent |