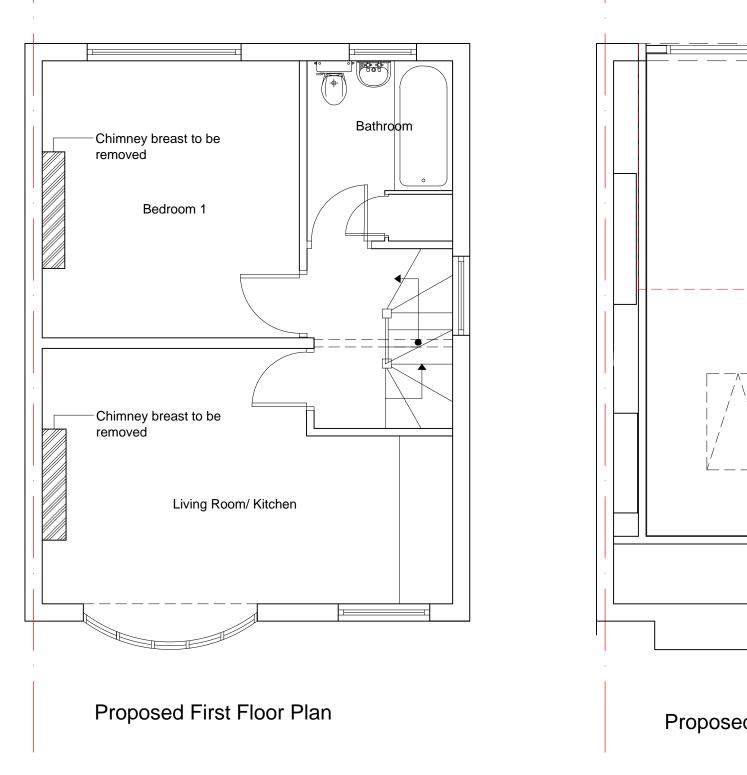

Proposed Second Floor Plan

Page 54

|                                     |                       | ving is copyright and shall not be<br>any other purpose without written<br>rs.                         |                      |
|-------------------------------------|-----------------------|--------------------------------------------------------------------------------------------------------|----------------------|
|                                     | Do not co             | py from this drawing, use figured                                                                      | dimensions only.     |
|                                     |                       | ing must be read in conjunction w<br>awings and documentation.                                         | vith all other       |
|                                     |                       | ontractor's responsibility to ensure<br>Building Regulations.                                          | e compliance         |
|                                     |                       | ontractor's responsibility to check<br>ny discrepancy to be reported imi                               |                      |
|                                     |                       | nd sizes shown are indicative only<br>nation by the relevant Specialist S                              |                      |
|                                     | Revision              | Description                                                                                            | Date                 |
|                                     |                       |                                                                                                        |                      |
|                                     |                       |                                                                                                        |                      |
| alid                                |                       |                                                                                                        |                      |
| olid<br>uction                      |                       |                                                                                                        |                      |
|                                     |                       |                                                                                                        |                      |
|                                     |                       |                                                                                                        |                      |
|                                     |                       |                                                                                                        |                      |
| orint                               |                       |                                                                                                        |                      |
|                                     |                       |                                                                                                        |                      |
|                                     |                       |                                                                                                        |                      |
| from the<br>e of the<br>Il to allow |                       |                                                                                                        |                      |
| oard and                            |                       |                                                                                                        |                      |
|                                     |                       |                                                                                                        |                      |
|                                     |                       |                                                                                                        |                      |
|                                     |                       |                                                                                                        |                      |
|                                     |                       |                                                                                                        |                      |
|                                     | CURIT                 | CONSULTI                                                                                               |                      |
|                                     |                       | CONSTRUCTION CONSUL                                                                                    |                      |
|                                     |                       |                                                                                                        |                      |
|                                     |                       | 19 Hayward's Place<br>London,                                                                          | e,                   |
|                                     |                       | EC1R 0EH                                                                                               |                      |
|                                     |                       | Tel: 020 7253 505                                                                                      | 0                    |
|                                     | Em                    | Fax: 020 7253 505<br>ail: mail@cubitconsulti                                                           | -                    |
|                                     |                       | osite: www.cubitconsult                                                                                |                      |
|                                     |                       | 7 Seaforth Avenue, Nev<br>36JW                                                                         | w Malden, Surrey     |
|                                     | Drawing Title:<br>Pro | posed First Floor and S                                                                                | Second Floor Plan    |
|                                     |                       | -                                                                                                      | 50@A3                |
|                                     | Drawn By: S.F         | -                                                                                                      |                      |
|                                     | Job No:<br>9397       | Drawing No:                                                                                            | REV A                |
|                                     | This dr.              | rawing must not be reproduced in whole or part wit<br>t scale from this drawing. Written dimensions to | hout written consent |