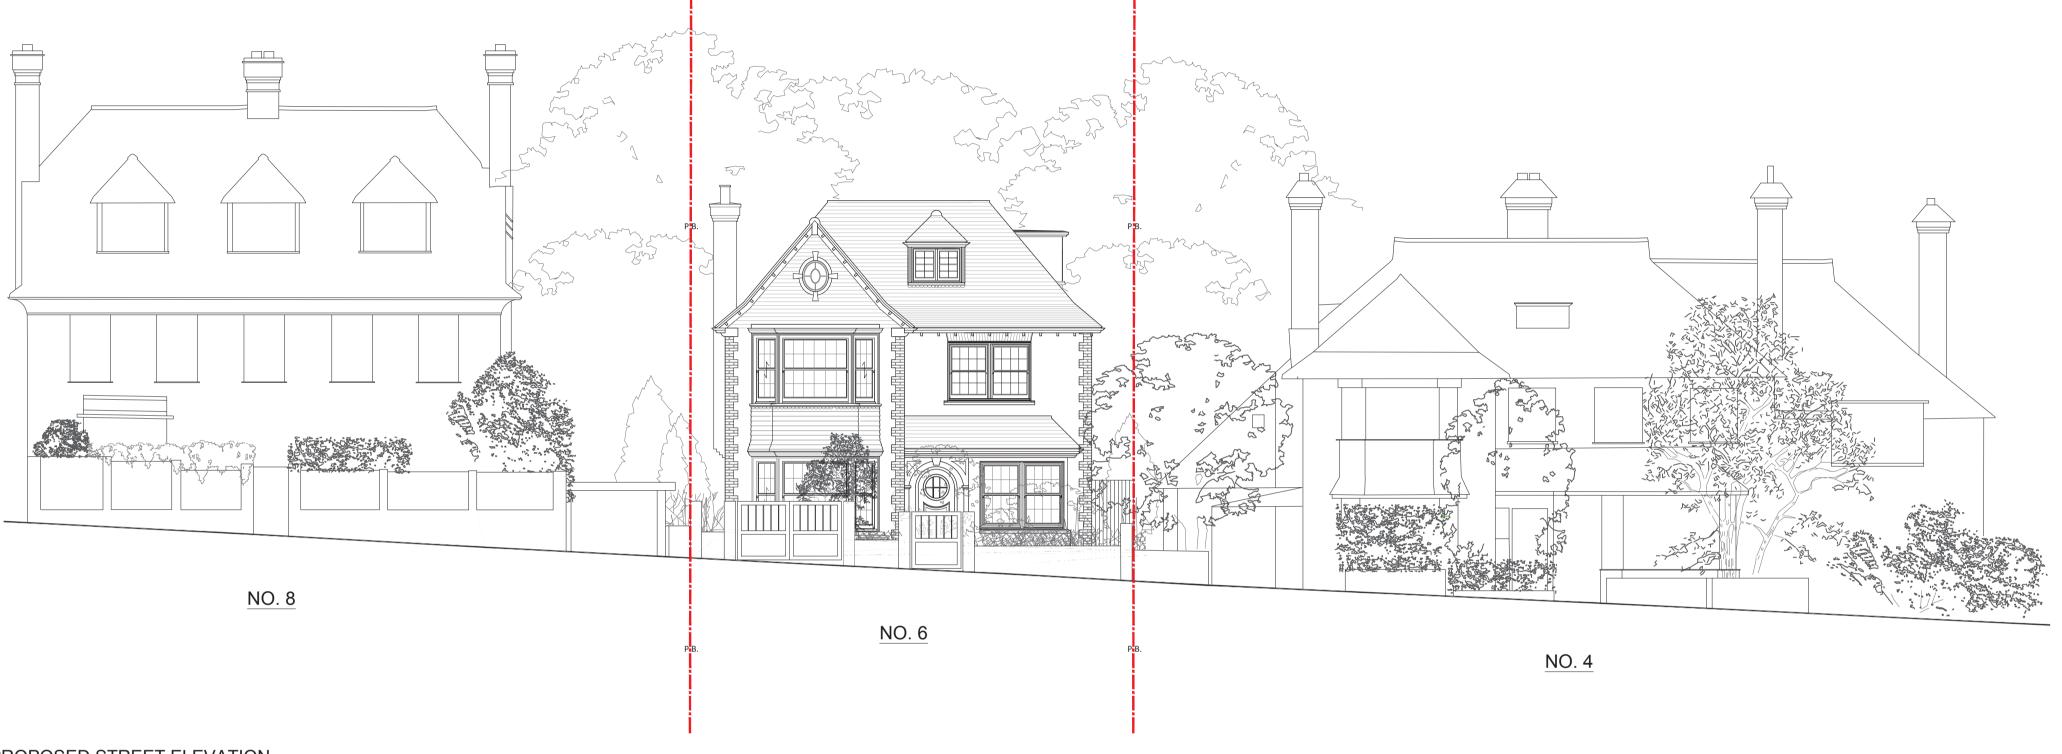

PROPOSED STREET ELEVATION
Scale 1:100 @ A1

| w. www.ariarewriarperarcinteoto.co.ak                    |             |         |
|----------------------------------------------------------|-------------|---------|
| job:                                                     | job no:     | date:   |
| 6, Murray Road, SW19                                     | 1546        | 30.06.1 |
| drawing:                                                 | scale:      | drawn:  |
| Proposed                                                 | A3 @ 1:200  |         |
| Street Elevation                                         | A1 @ 1:100  | CAG     |
| notes: All drawings are to be reach conjunction with the | drawing no. | rev.    |
| full planning application.  Do not scale these drawings  | P_06        | -       |
|                                                          |             |         |