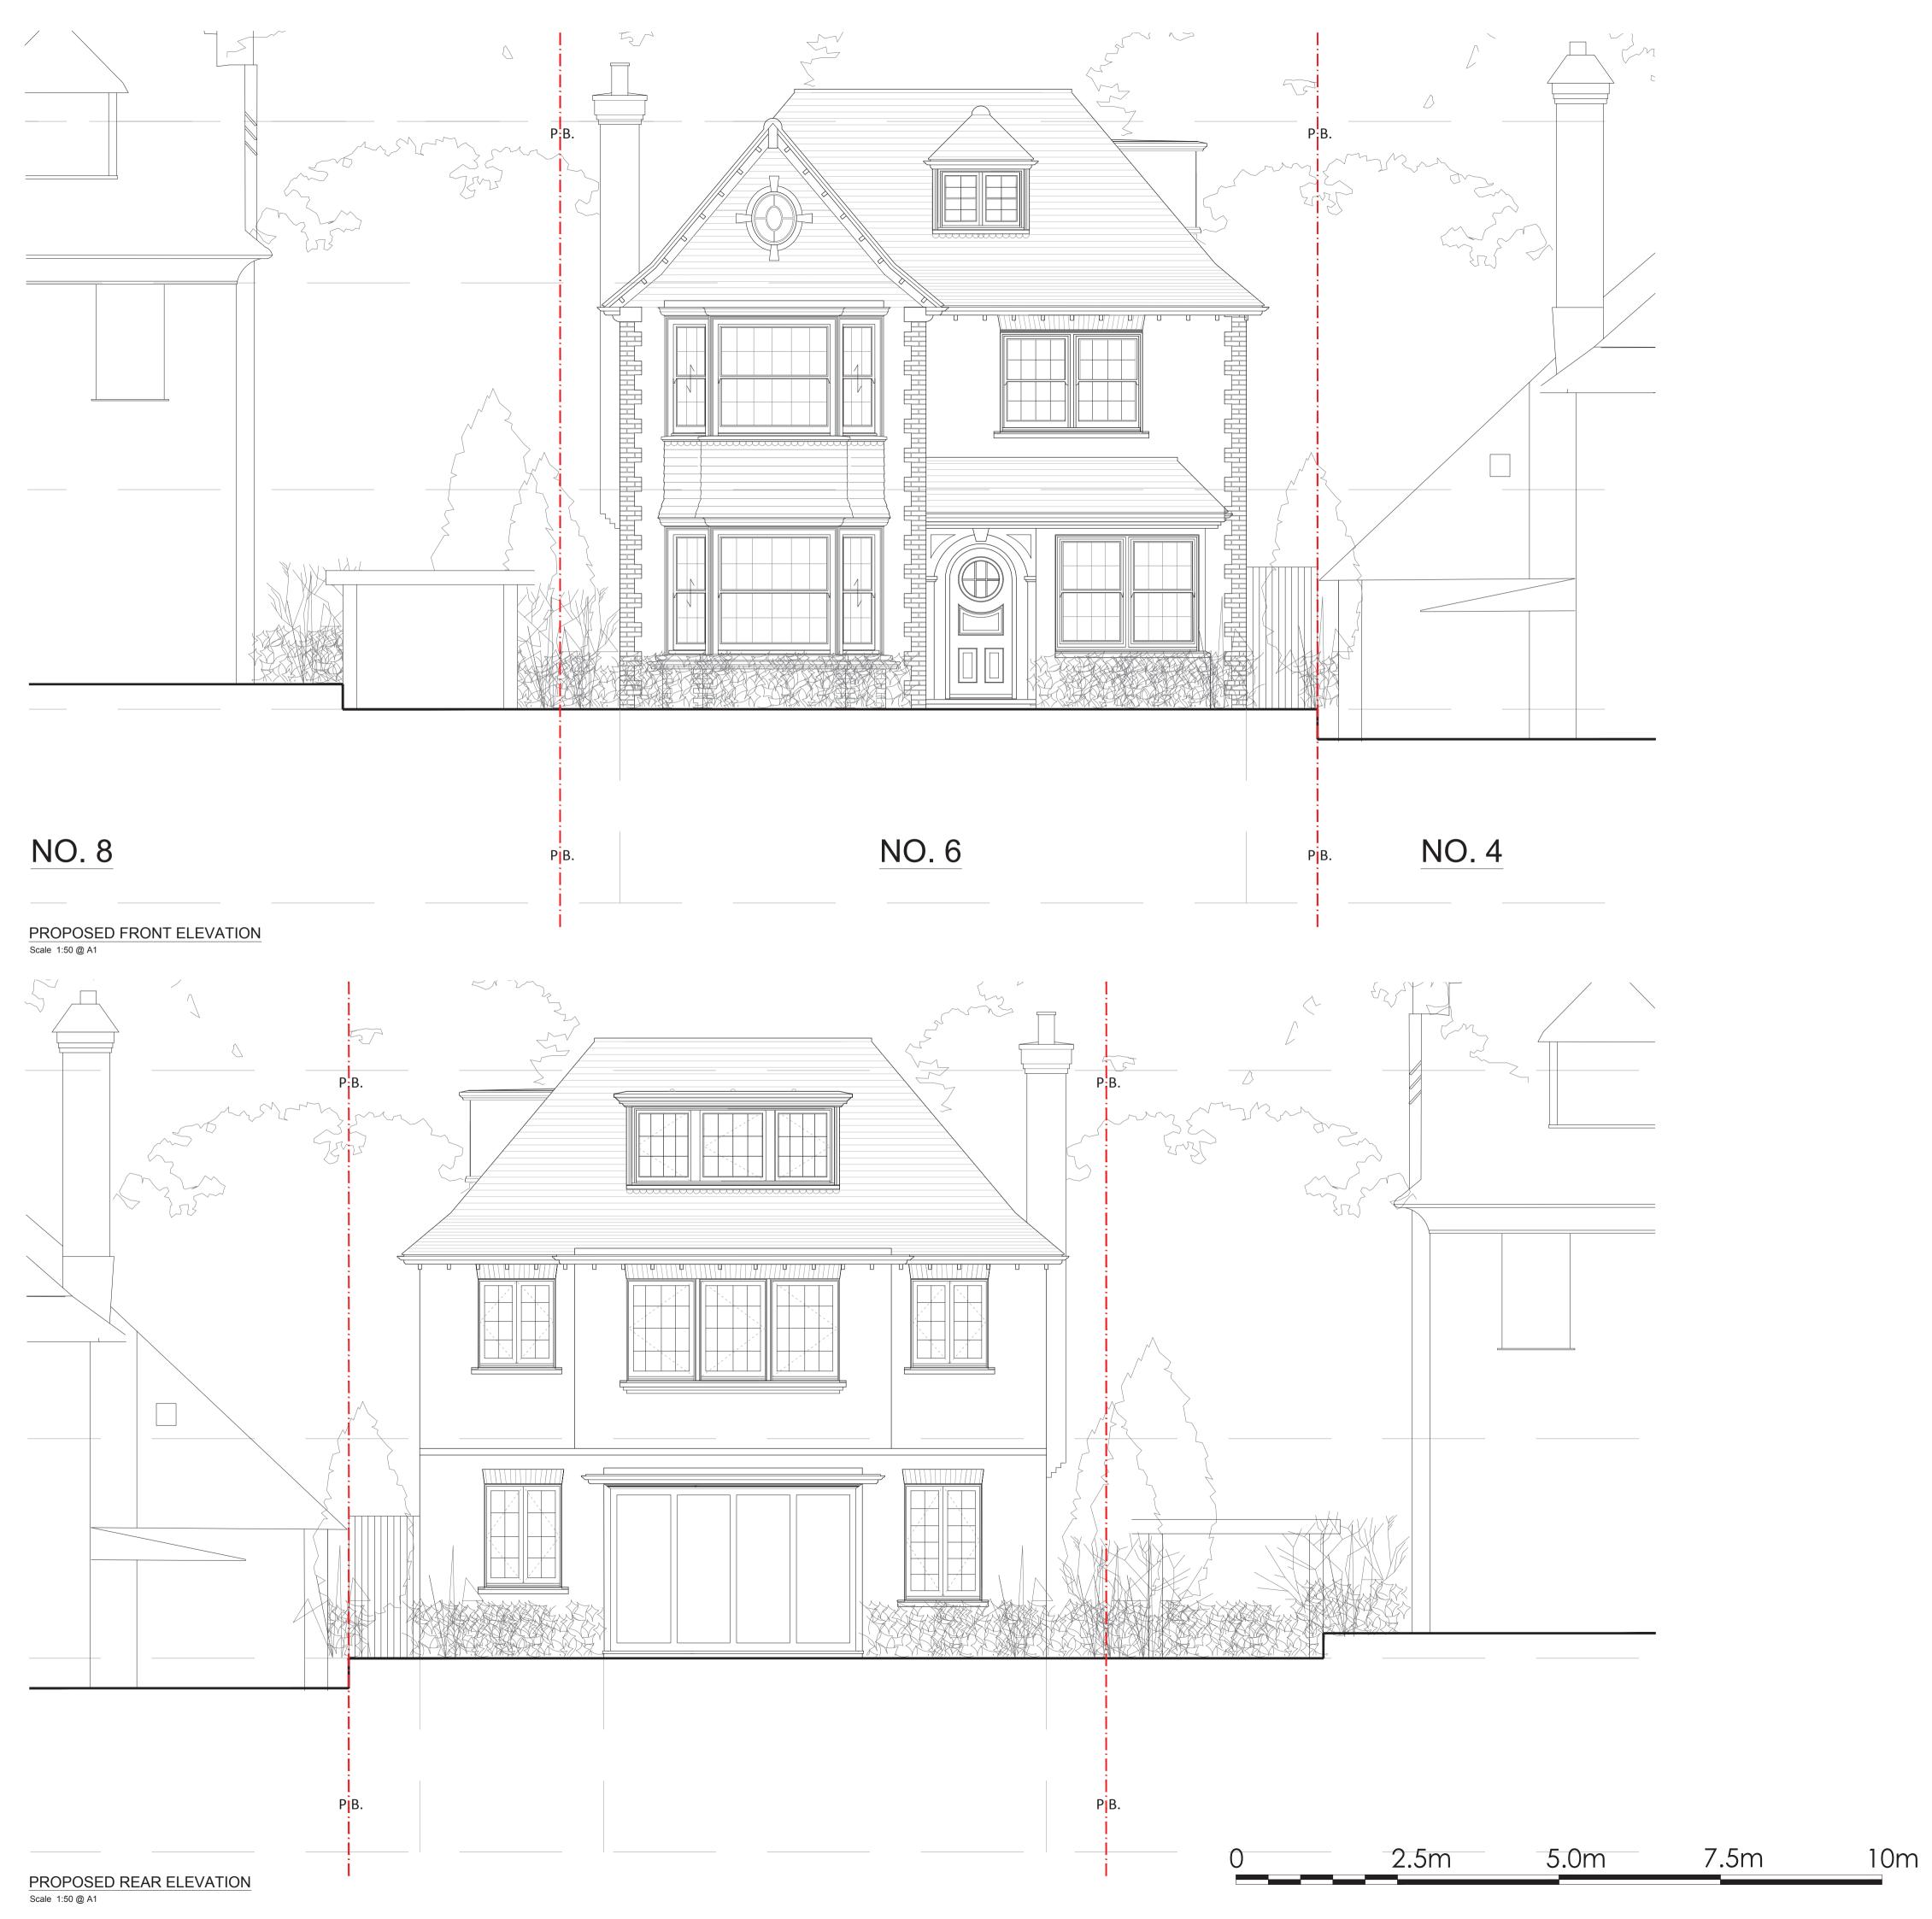

## Andrew Harper Architects

Address: Ground Floor, Woodcock House, High Street London, SW19 5BY

t: 020 7183 0590 e: office@andrewharperarhitects.co.uk w: www.andrewharperarhitects.co.uk

| job:                 | job no:                                | date |
|----------------------|----------------------------------------|------|
| 6, Murray Road, SW19 | 1545                                   | 12.  |
| drawing:             | scale:                                 | dra  |
| Proposed             | \\\\\\\\\\\\\\\\\\\\\\\\\\\\\\\\\\\\\\ |      |
| Elevations (1 of 2)  | A1 @ 1:50                              | CA   |
|                      |                                        |      |

notes:
All drawings are to be read a conjunction with the full planning application.
Do not scale these drawings

drawing no.

P\_04

-