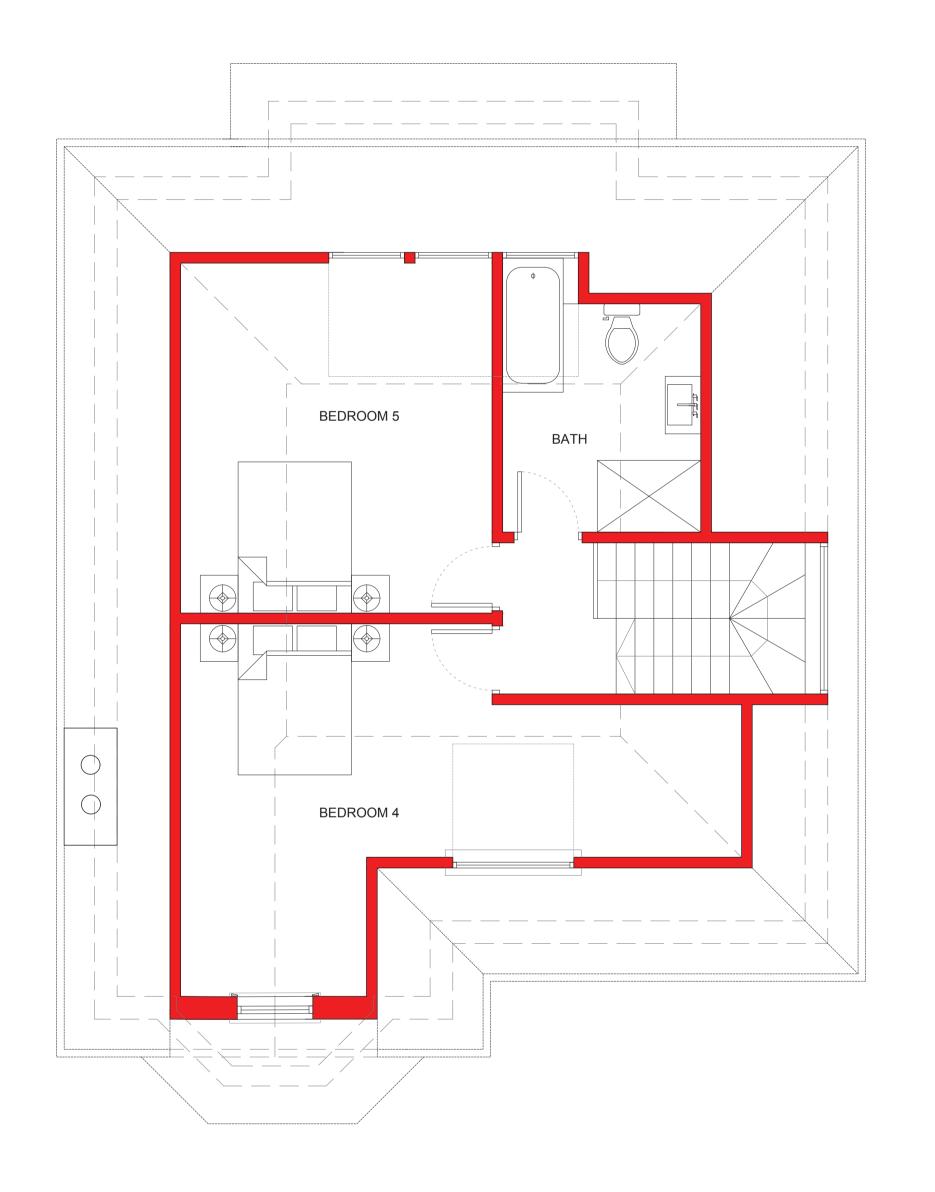

PROPOSED FIRST FLOOR PLAN
Scale 1:50 @ A1

PROPOSED SECOND FLOOR PLAN
Scale 1:50 @ A1

## Andrew Harper Architects

Address: Ground Floor, Woodcock House, High Street London, SW19 5BY

t: 020 7183 0590 e: office@andrewharperarhitects.co.uk w: www.andrewharperarhitects.co.uk

| b:                                                                            | job no:              | date:    |
|-------------------------------------------------------------------------------|----------------------|----------|
| , Murray Road, SW19                                                           | 1546                 | 12.06.15 |
| rawing:                                                                       | scale:<br>A3 @ 1:100 | drawn:   |
| roposed                                                                       | A3 @ 1.100           | 040      |
| lans (2 of 2)                                                                 | A1 @ 1:50            | CAG      |
| otes:                                                                         | drawing no.          | rev.     |
| ll drawings are to be readଐn conjunction with the<br>Il planning application. | P 03                 |          |
| o not scale these drawings                                                    | F_03                 | _        |
|                                                                               |                      |          |