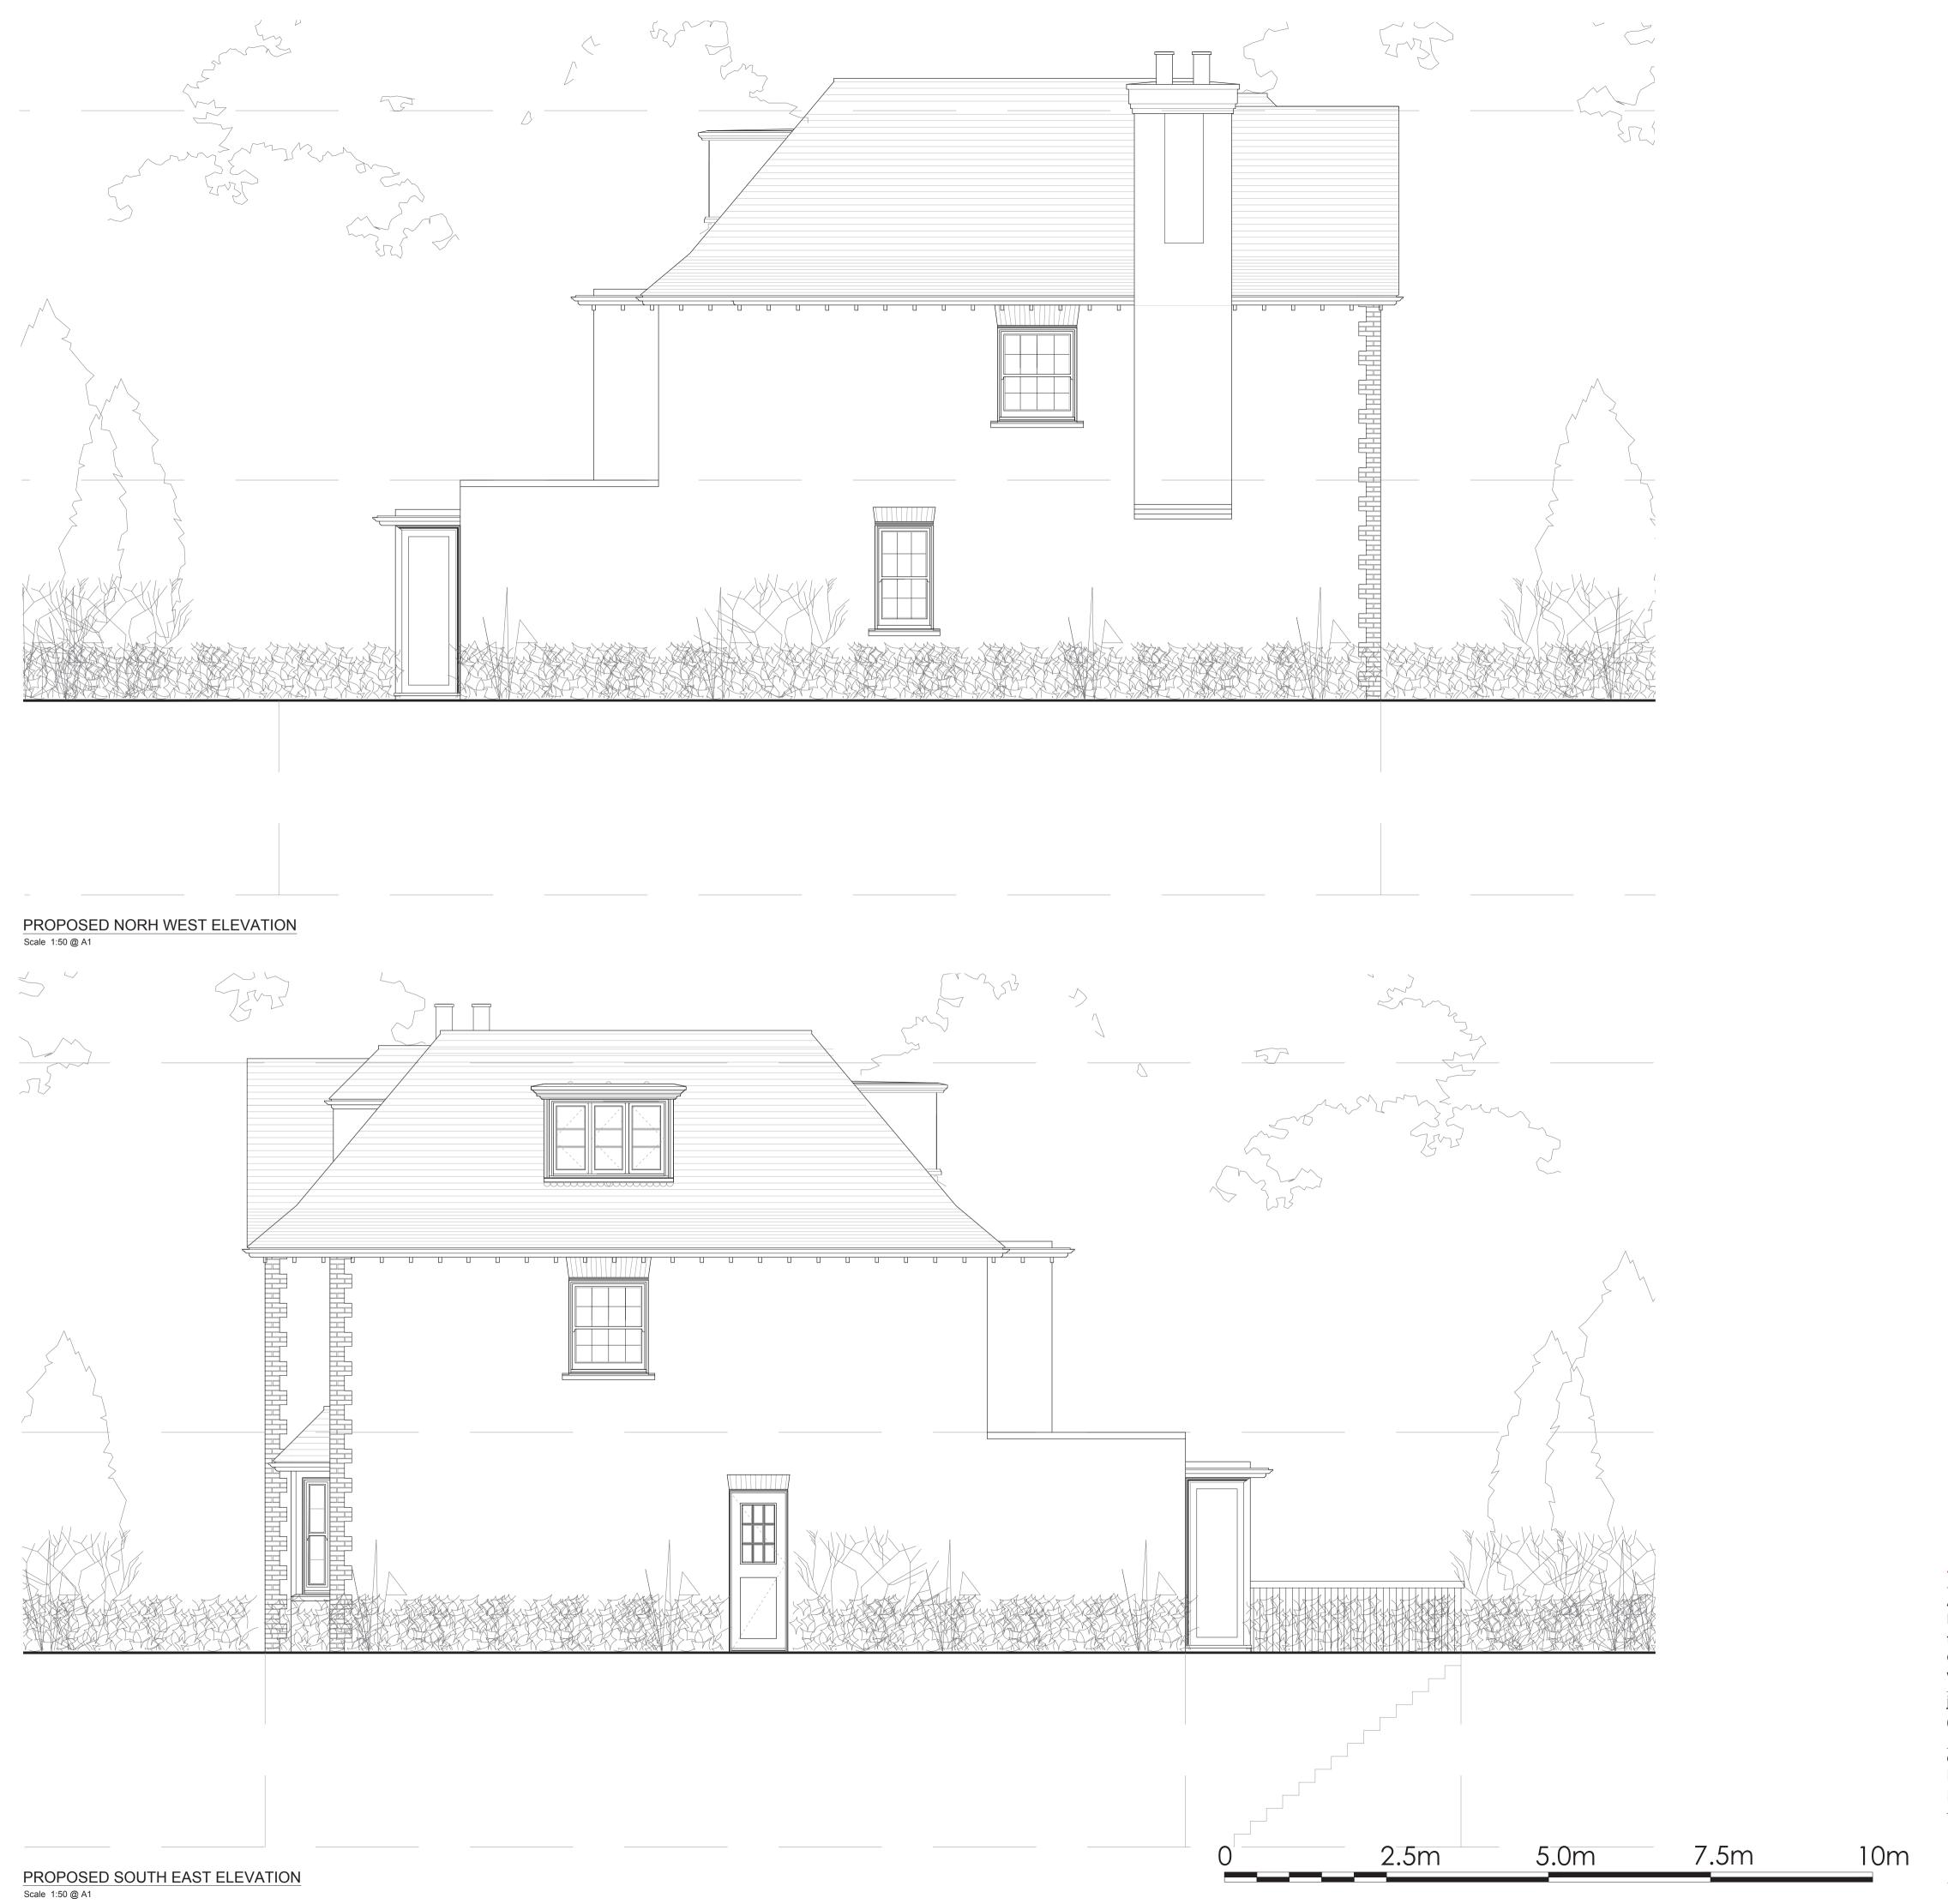

## Andrew Harper Architects

Address: Ground Floor, Woodcock House, High Street London, SW19 5BY
t: 020 7183 0590
e: office@andrewharperarhitects.co.uk
w: www.andrewharperarhitects.co.uk

| v. www.andrewnarperarmitects.co.uk                         |             |          |
|------------------------------------------------------------|-------------|----------|
| ob:                                                        | job no:     | date:    |
| S, Murray Road, SW19                                       | 154         | 12.06.15 |
| drawing:                                                   | scale:      | drawn:   |
| Proposed                                                   | A3 @ 1:100  |          |
| Elevations (2 of 2)                                        | A1 @ 1:50   | CAG      |
| notes: All drawings are to be read in conjunction with the | drawing no. | rev.     |
| full planning application.                                 | P 05        | _        |
| Oo not scale these drawings                                |             |          |
|                                                            |             |          |