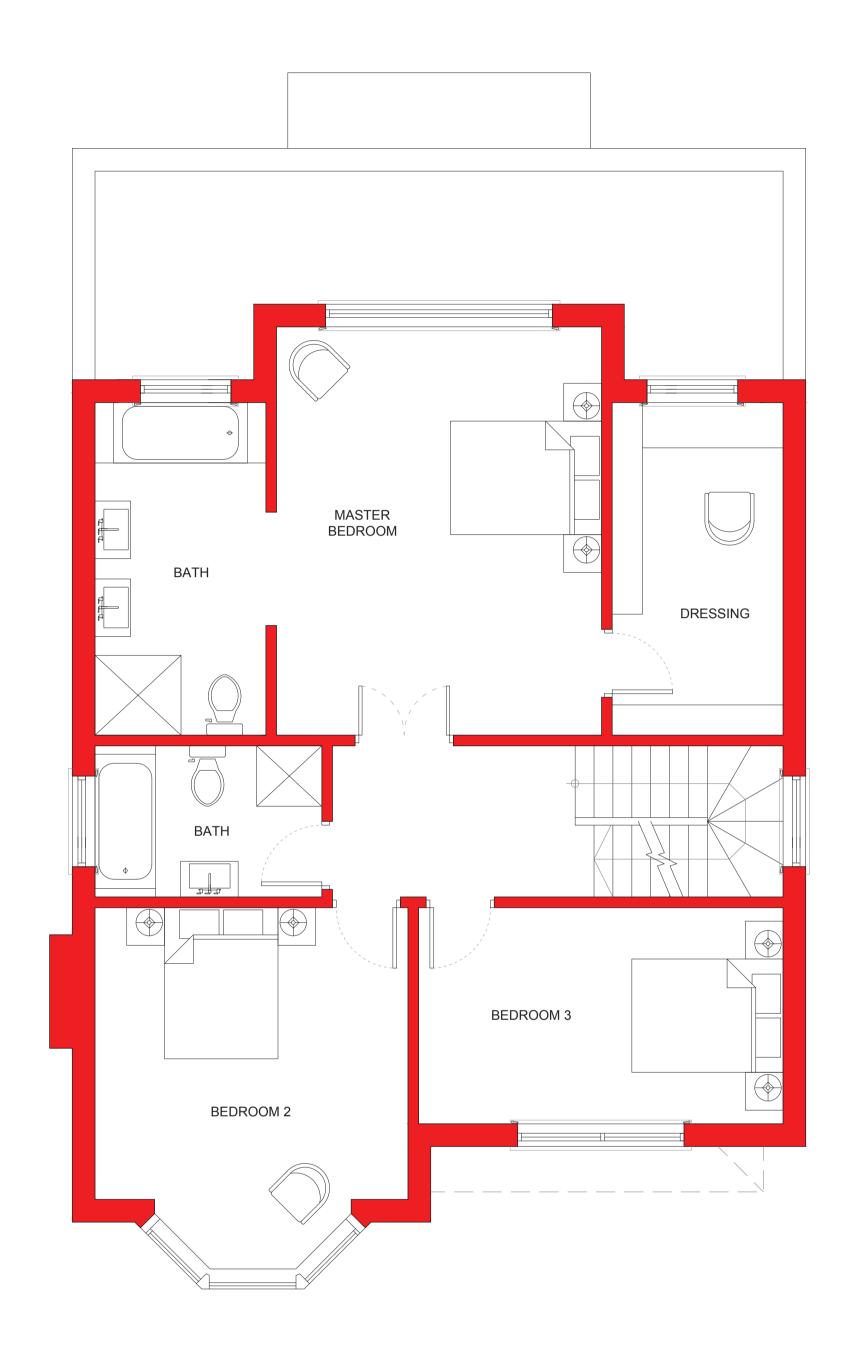

PROPOSED FIRST FLOOR PLAN
Scale 1:50 @ A1

PROPOSED SECOND FLOOR PLAN
Scale 1:50 @ A1

## Andrew Harper Architects

Address: Ground Floor, Woodcock House, High Street London, SW19 5BY

t: 020 7183 0590 e: office@andrewharperarhitects.co.uk w: www.andrewharperarhitects.co.uk

| b:                                                                            | job no:              | date:    |
|-------------------------------------------------------------------------------|----------------------|----------|
| , Murray Road, SW19                                                           | 1546                 | 12.06.15 |
| rawing:                                                                       | scale:<br>A3 @ 1:100 | drawn:   |
| roposed                                                                       | A3 @ 1.100           | 040      |
| lans (2 of 2)                                                                 | A1 @ 1:50            | CAG      |
| otes:                                                                         | drawing no.          | rev.     |
| ll drawings are to be readଐn conjunction with the<br>Il planning application. | P 03                 |          |
| o not scale these drawings                                                    | F_03                 | _        |
|                                                                               |                      |          |