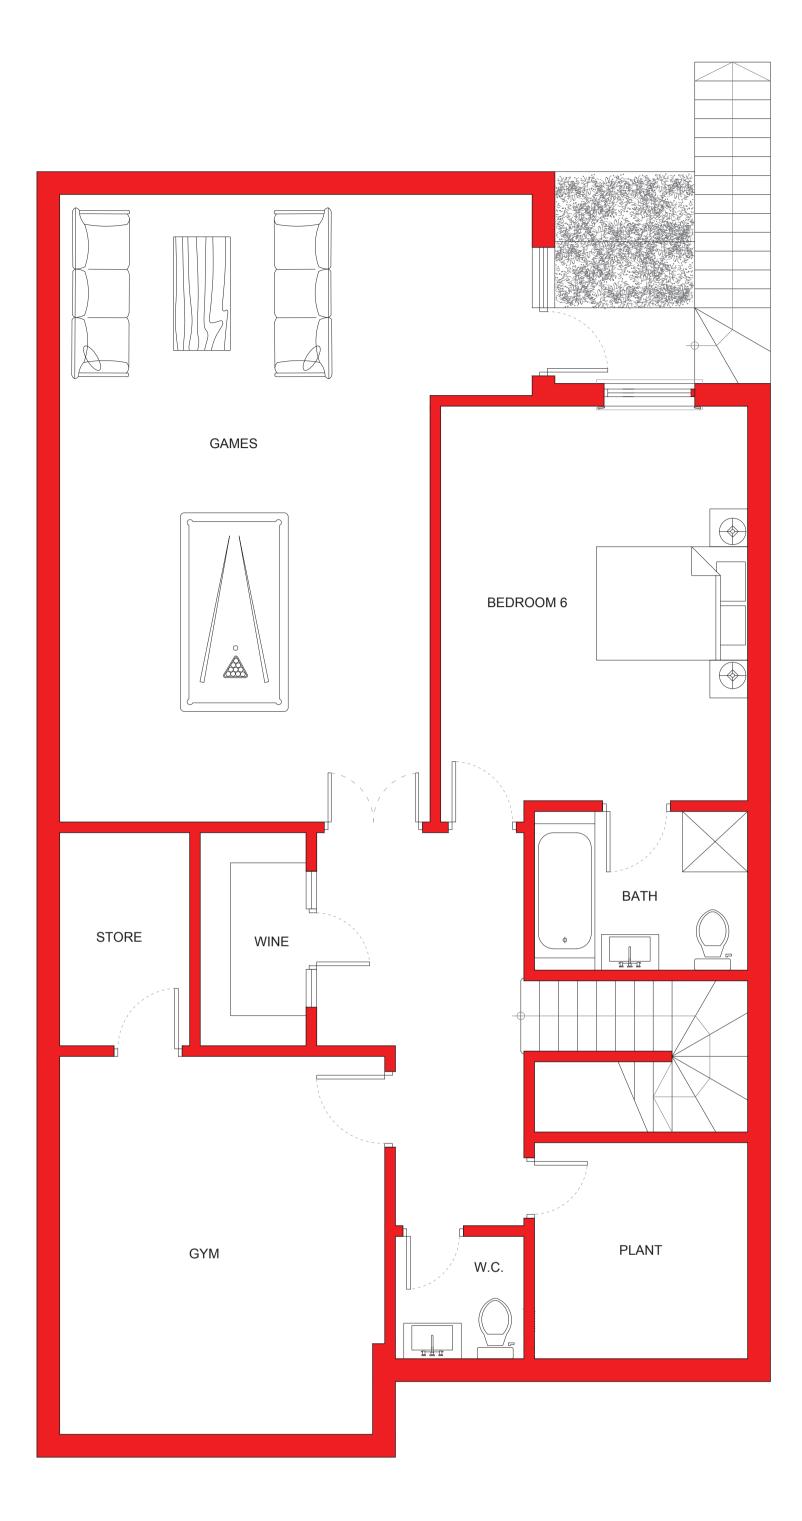

ıge 46

PROPOSED BASEMENT FLOOR PLAN Scale 1:50 @ A1

PROPOSED GROUND FLOOR PLAN Scale 1:50 @ A1