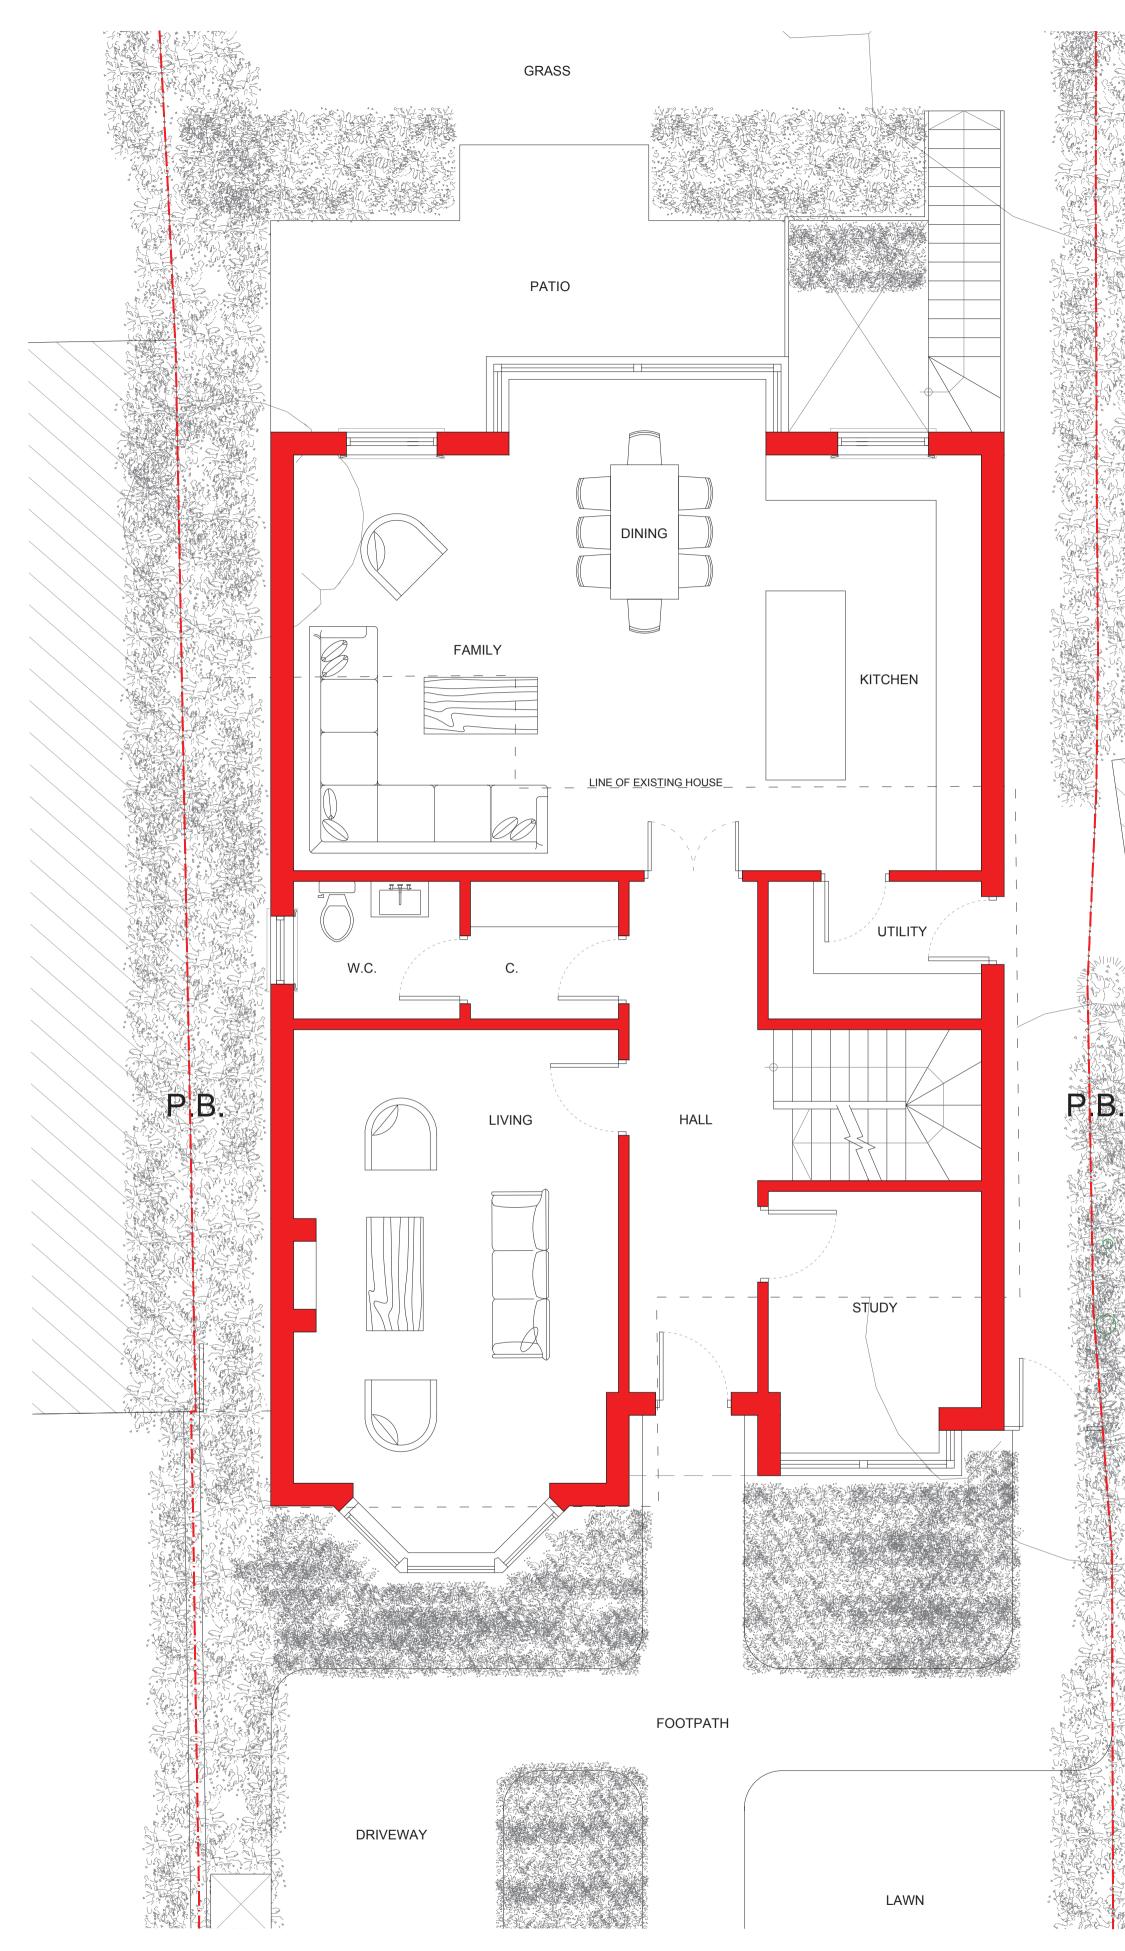

ıge 46

PROPOSED BASEMENT FLOOR PLAN Scale 1:50 @ A1

PROPOSED GROUND FLOOR PLAN Scale 1:50 @ A1

## Andrew Harper Architects

Address: Ground Floor, Woodcock House, High Street London, SW19 5BY t: 020 7183 0590 e: office@andrewharperarhitects.co.uk w: www.andrewharperarhitects.co.uk job: job no: date: 6, Murray Road, SW19 154 12.06.15 drawing: Proposed drawn: cale A3 @ 1:100 A1 @ 1:50

Plans (1 of 2)

notes: All drawings are to be read on conjunction with the full planning application. Do not scale these drawings

CAG

rev.

drawing no.

P\_02