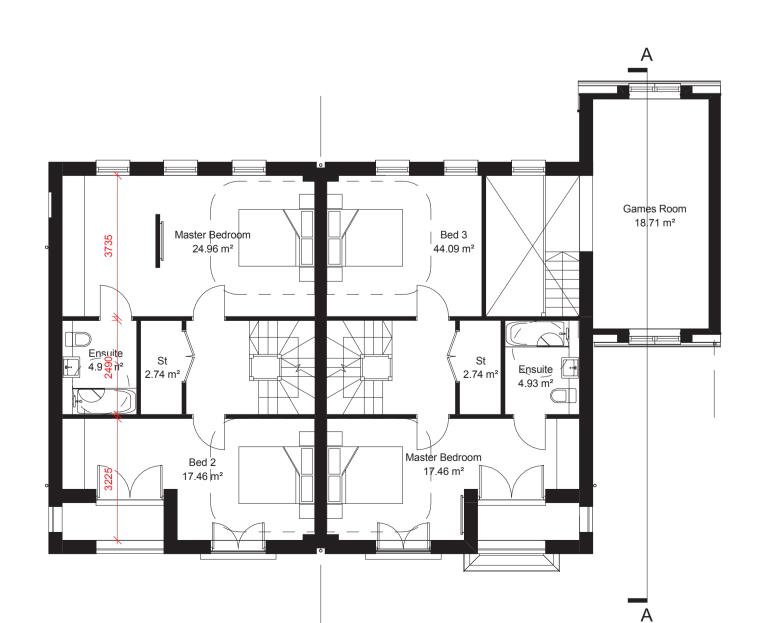

Lower Ground Floor

**Upper Ground Floor** 

First Floor

11.04 m² 9.15 m<sup>2</sup> 9.15 m<sup>2</sup> 17.59 m<sup>2</sup>

Second Floor

Plot 4 and 5 South Elevation

Plot 4 and 5 North Elevation

Roof Plan

| Area Schedule (GIA) |                 |          |  |  |  |
|---------------------|-----------------|----------|--|--|--|
| Name                | Level           | Area     |  |  |  |
| 5 Bedroom Ho        | use             |          |  |  |  |
| Plot 4              | Lower<br>Ground | 64.99 m² |  |  |  |
| Plot 4              | Upper<br>Ground | 64.99 m² |  |  |  |
| Plot 4              | First           | 80.77 m² |  |  |  |
| Plot 4              | Second          | 49.80 m² |  |  |  |

#### 5 Bedroom House

| Plot 5 | Lower<br>Ground | 64.99 m²             |
|--------|-----------------|----------------------|
| Plot 5 | Upper<br>Ground | 64.99 m²             |
| Plot 5 | First           | 60.85 m <sup>2</sup> |
| Plot 5 | Second          | 49.80 m²             |
|        |                 | 240.64 m²            |