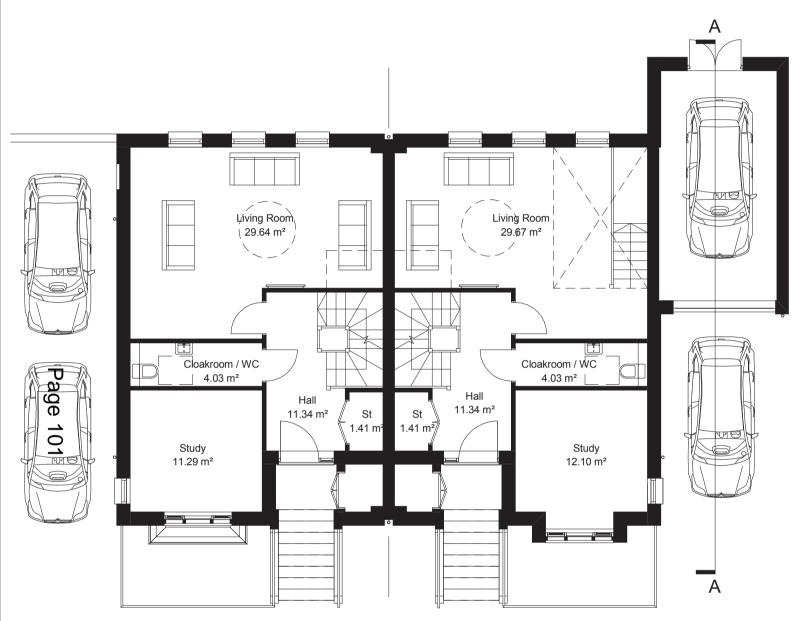

Lower Ground Floor

**Upper Ground Floor** 

First Floor

11.04 m² 9.15 m<sup>2</sup> 9.15 m<sup>2</sup> 17.59 m<sup>2</sup>

Second Floor

Plot 4 and 5 South Elevation

Plot 4 and 5 North Elevation

Roof Plan

| Area Schedule (GIA) |                 |          |  |  |  |
|---------------------|-----------------|----------|--|--|--|
| Name                | Level           | Area     |  |  |  |
| 5 Bedroom Ho        | use             |          |  |  |  |
| Plot 4              | Lower<br>Ground | 64.99 m² |  |  |  |
| Plot 4              | Upper<br>Ground | 64.99 m² |  |  |  |
| Plot 4              | First           | 80.77 m² |  |  |  |
| Plot 4              | Second          | 49.80 m² |  |  |  |

#### 5 Bedroom House

| Plot 5 | Lower<br>Ground | 64.99 m²             |
|--------|-----------------|----------------------|
| Plot 5 | Upper<br>Ground | 64.99 m²             |
| Plot 5 | First           | 60.85 m <sup>2</sup> |
| Plot 5 | Second          | 49.80 m²             |
|        |                 | 240.64 m²            |