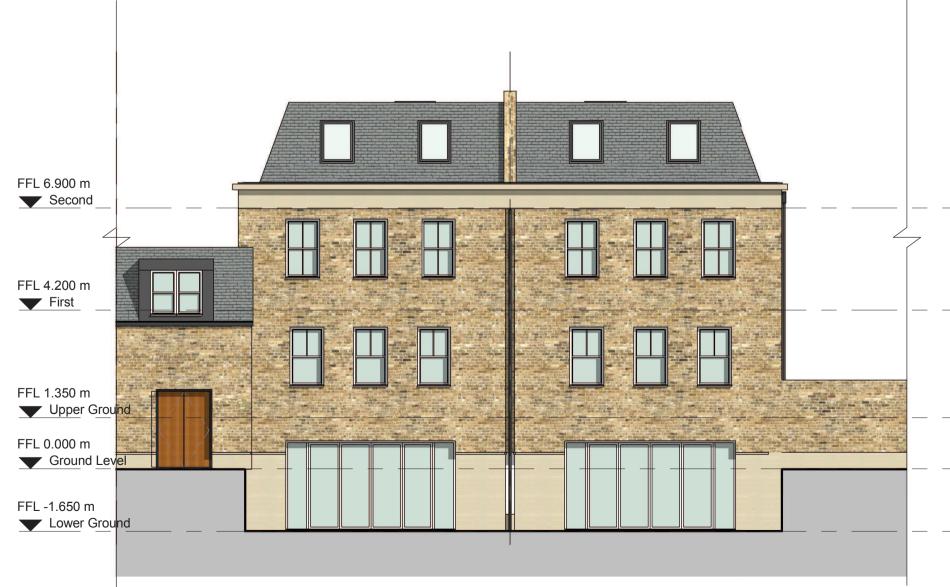

Lower Ground Floor

**Upper Ground Floor** 

First Floor

11.04 m² 9.15 m<sup>2</sup> 9.15 m<sup>2</sup> 17.59 m<sup>2</sup>

Second Floor

Plot 4 and 5 South Elevation

Plot 4 and 5 North Elevation

Roof Plan

| Area Schedule (GIA) |                 |          |  |  |  |
|---------------------|-----------------|----------|--|--|--|
| Name                | Level           | Area     |  |  |  |
| 5 Bedroom Ho        | use             |          |  |  |  |
| Plot 4              | Lower<br>Ground | 64.99 m² |  |  |  |
| Plot 4              | Upper<br>Ground | 64.99 m² |  |  |  |
| Plot 4              | First           | 80.77 m² |  |  |  |
| Plot 4              | Second          | 49.80 m² |  |  |  |

#### 5 Bedroom House

| Plot 5 | Lower<br>Ground | 64.99 m²             |
|--------|-----------------|----------------------|
| Plot 5 | Upper<br>Ground | 64.99 m²             |
| Plot 5 | First           | 60.85 m <sup>2</sup> |
| Plot 5 | Second          | 49.80 m²             |
|        |                 | 240.64 m²            |

#### Materials

- 1. Red Brick
- 2. Yellow Buff Brick
- 3. Stone
  4. Black RWP's/Goods
  5. White Window Frames
  6. Slate Roofs
  7. Metal Railings

| PL01 23.07.15 Planning Issue | LS/IF                                   |  |
|------------------------------|-----------------------------------------|--|
| Rev Date Description         | Drawn / Chko                            |  |
| Drawing Status               | 1 2 3 3 3 3 3 3 3 3 3 3 3 3 3 3 3 3 3 3 |  |