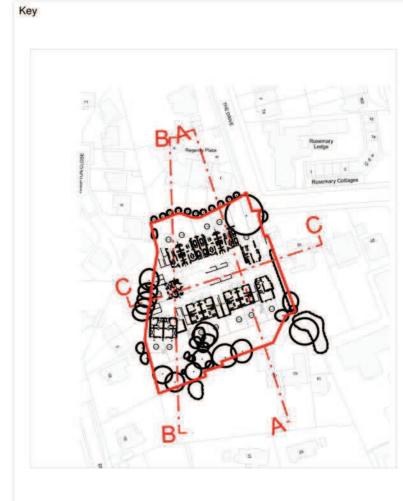

Section A - A

Section B - B

Section C - C

Do not scale from this drawing.

All contractors must visit the site and be responsible for taking and checking

All construction information should be taken from figured dimensions only.

## Proposed Site Sections