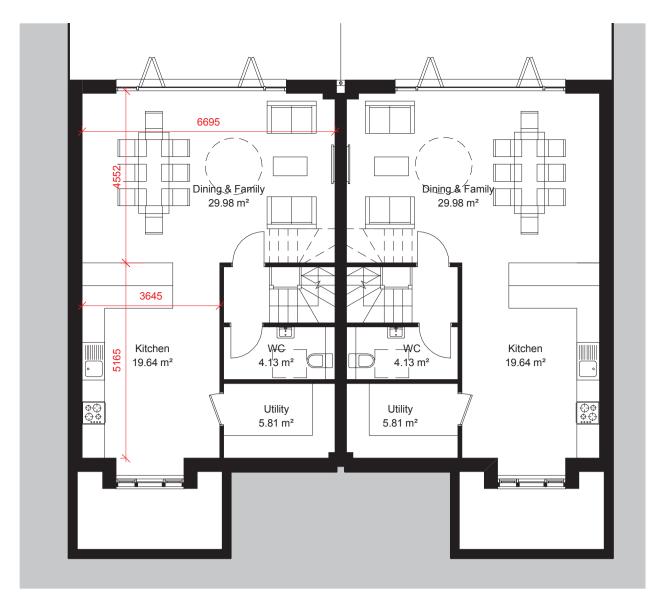

Lower Ground Floor

**Upper Ground Floor** 

First Floor

11.04 m² 9.15 m<sup>2</sup> 9.15 m<sup>2</sup> 17.59 m<sup>2</sup>

Second Floor

Plot 4 and 5 South Elevation

Plot 4 and 5 North Elevation

Roof Plan

| Area Schedule (GIA) |                 |          |  |  |  |
|---------------------|-----------------|----------|--|--|--|
| Name                | Level           | Area     |  |  |  |
| 5 Bedroom Ho        | use             |          |  |  |  |
| Plot 4              | Lower<br>Ground | 64.99 m² |  |  |  |
| Plot 4              | Upper<br>Ground | 64.99 m² |  |  |  |
| Plot 4              | First           | 80.77 m² |  |  |  |
| Plot 4              | Second          | 49.80 m² |  |  |  |

#### 5 Bedroom House

| Plot 5 | Lower<br>Ground | 64.99 m²             |
|--------|-----------------|----------------------|
| Plot 5 | Upper<br>Ground | 64.99 m²             |
| Plot 5 | First           | 60.85 m <sup>2</sup> |
| Plot 5 | Second          | 49.80 m²             |
|        |                 | 240.64 m²            |