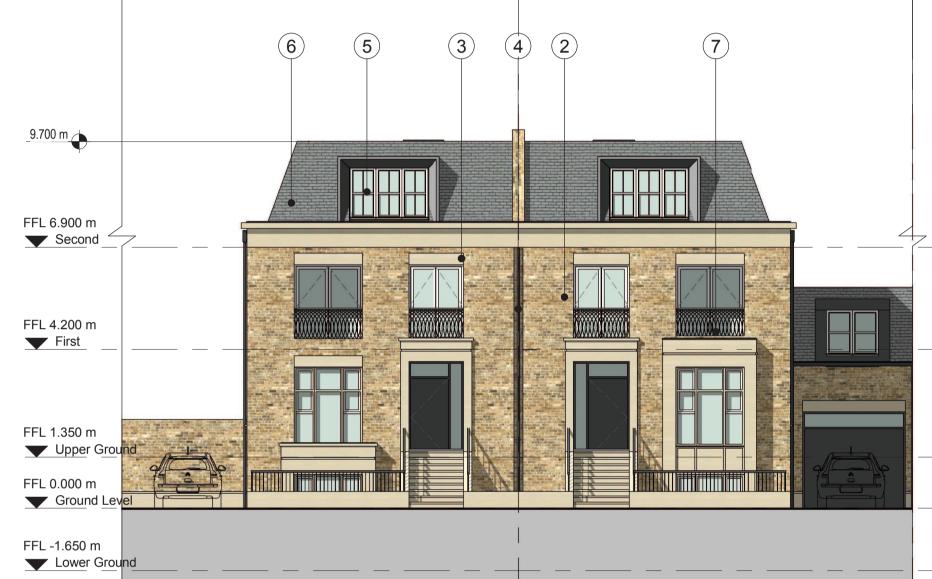

Lower Ground Floor

**Upper Ground Floor** 

First Floor

11.04 m² 9.15 m<sup>2</sup> 9.15 m<sup>2</sup> 17.59 m<sup>2</sup>

Second Floor

Plot 4 and 5 South Elevation

Plot 4 and 5 North Elevation

Roof Plan

#### Materials

- 1. Red Brick
- 2. Yellow Buff Brick
- 3. Stone
  4. Black RWP's/Goods
  5. White Window Frames
  6. Slate Roofs
  7. Metal Railings

| PL01 23.07.15 Planning Issue | LS/IF                                   |  |
|------------------------------|-----------------------------------------|--|
| Rev Date Description         | Drawn / Chko                            |  |
| Drawing Status               | 1 2 3 3 3 3 3 3 3 3 3 3 3 3 3 3 3 3 3 3 |  |