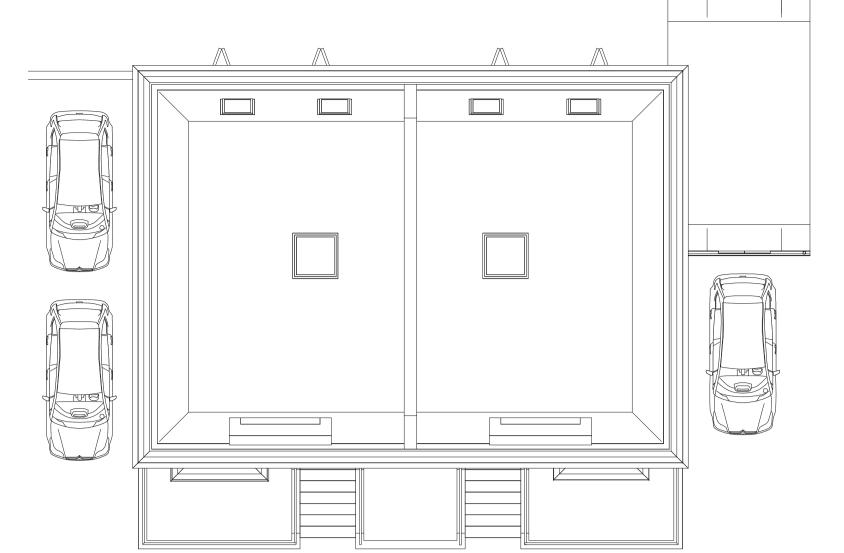

Lower Ground Floor

**Upper Ground Floor** 

First Floor

11.04 m² 9.15 m<sup>2</sup> 9.15 m<sup>2</sup> 17.59 m<sup>2</sup>

Second Floor

Plot 4 and 5 South Elevation

Plot 4 and 5 North Elevation

Roof Plan