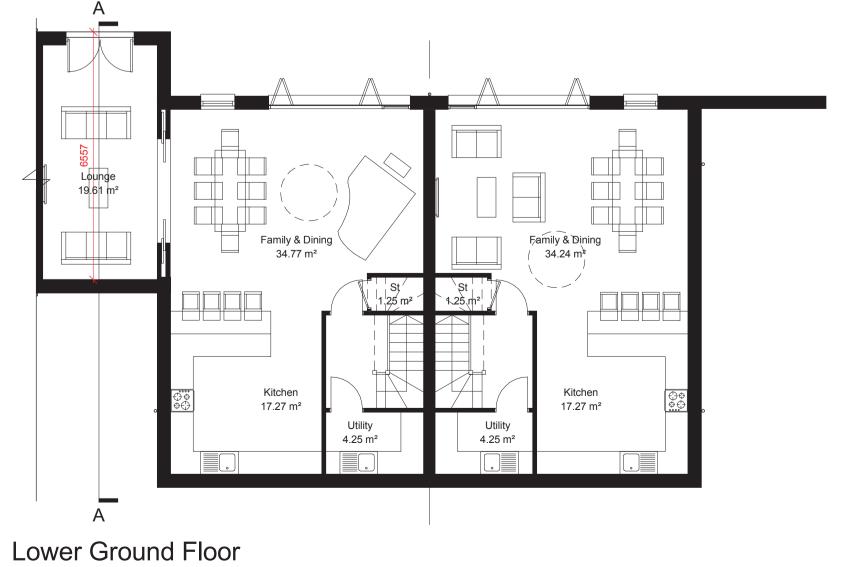

Lower Ground Floor

Roof Plan

Blossom House School

Do not scale from this drawing.

All contractors must visit the site and be responsible for taking and checking

All construction information should be taken from figured dimensions only. Any discrepancies between drwaings, specifications and site conditions must be brought to the attention of the supervising officer.

Area Schedule (GIA)

Lower

Ground

Ground

Second

Lower Ground

Ground

Second

| Area           | Schedule (G     | ilA)                 |
|----------------|-----------------|----------------------|
| Name           | Level           | Area                 |
| 4 Bed 8 Person |                 |                      |
| Plots 9, 12    | Lower<br>Ground | 64.82 m²             |
| Plots 9, 12    | Ground          | 55.17 m <sup>2</sup> |
| Plots 9, 12    | First           | 64.99 m²             |
| Plots 9, 12    | Second          | 49.06 m²             |
|                |                 | 224 04 m²            |

| 5 Bed 10 Person | 234.04 m <sup>2</sup> |
|-----------------|-----------------------|
| 3 Ded To Person |                       |

| Plots 10, 11 | Lower<br>Ground | 84.98 m²  |
|--------------|-----------------|-----------|
| Plots 10, 11 | Ground          | 55.59 m²  |
| Plots 10, 11 | First           | 84.13 m²  |
| Plots 10, 11 | Second          | 49.72 m²  |
|              | ·               | 274.41 m² |