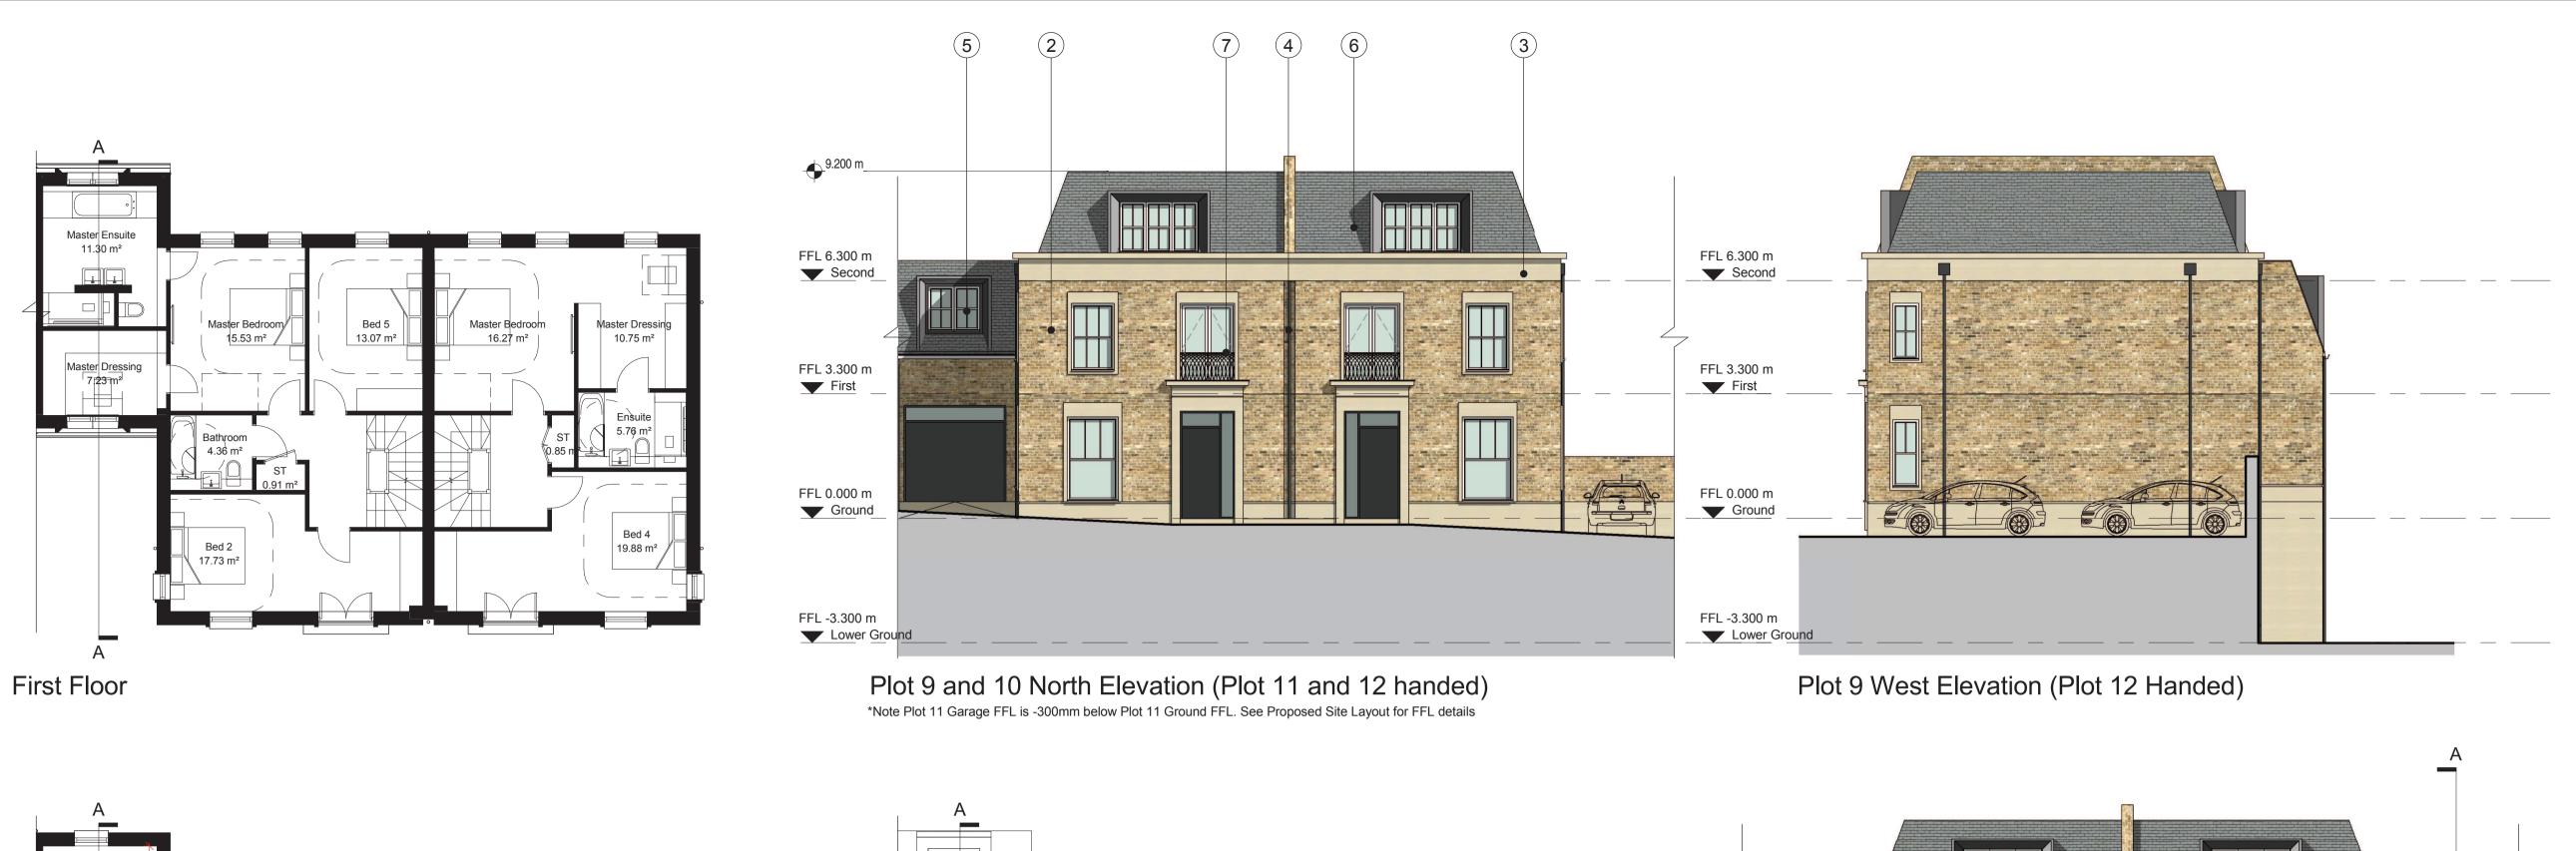

Plot 9 and 10 South Elevation (Plot 11 and 12 handed) A

Section A-A 1:100

Do not scale from this drawing.

All contractors must visit the site and be responsible for taking and checking

All construction information should be taken from figured dimensions only.

| Area           | Schedule (G     | ilA)                 |
|----------------|-----------------|----------------------|
| Name           | Level           | Area                 |
| 4 Bed 8 Person |                 |                      |
| Plots 9, 12    | Lower<br>Ground | 64.82 m²             |
| Plots 9, 12    | Ground          | 55.17 m <sup>2</sup> |
| Plots 9, 12    | First           | 64.99 m²             |
| Plots 9, 12    | Second          | 49.06 m²             |
|                |                 | 224 04 m²            |

| 5 Bed 10 Person | 234.04 m <sup>2</sup> |
|-----------------|-----------------------|
| 3 Ded To Person |                       |

| Plots 10, 11 | Lower<br>Ground | 84.98 m²  |
|--------------|-----------------|-----------|
| Plots 10, 11 | Ground          | 55.59 m²  |
| Plots 10, 11 | First           | 84.13 m²  |
| Plots 10, 11 | Second          | 49.72 m²  |
|              | ·               | 274.41 m² |

## Materials

- Red Brick
   Yellow Buff Brick
- 3. Stone4. Black RWP's/Goods5. White Window Frames6. Slate Roofs

| 7. Metal Railings |  |
|-------------------|--|
|                   |  |

| PL01 05.05.15 Planning Issue | LS / IF      |
|------------------------------|--------------|
| Rev Date Description         | Drawn / Chkd |
| Drawing Status               |              |