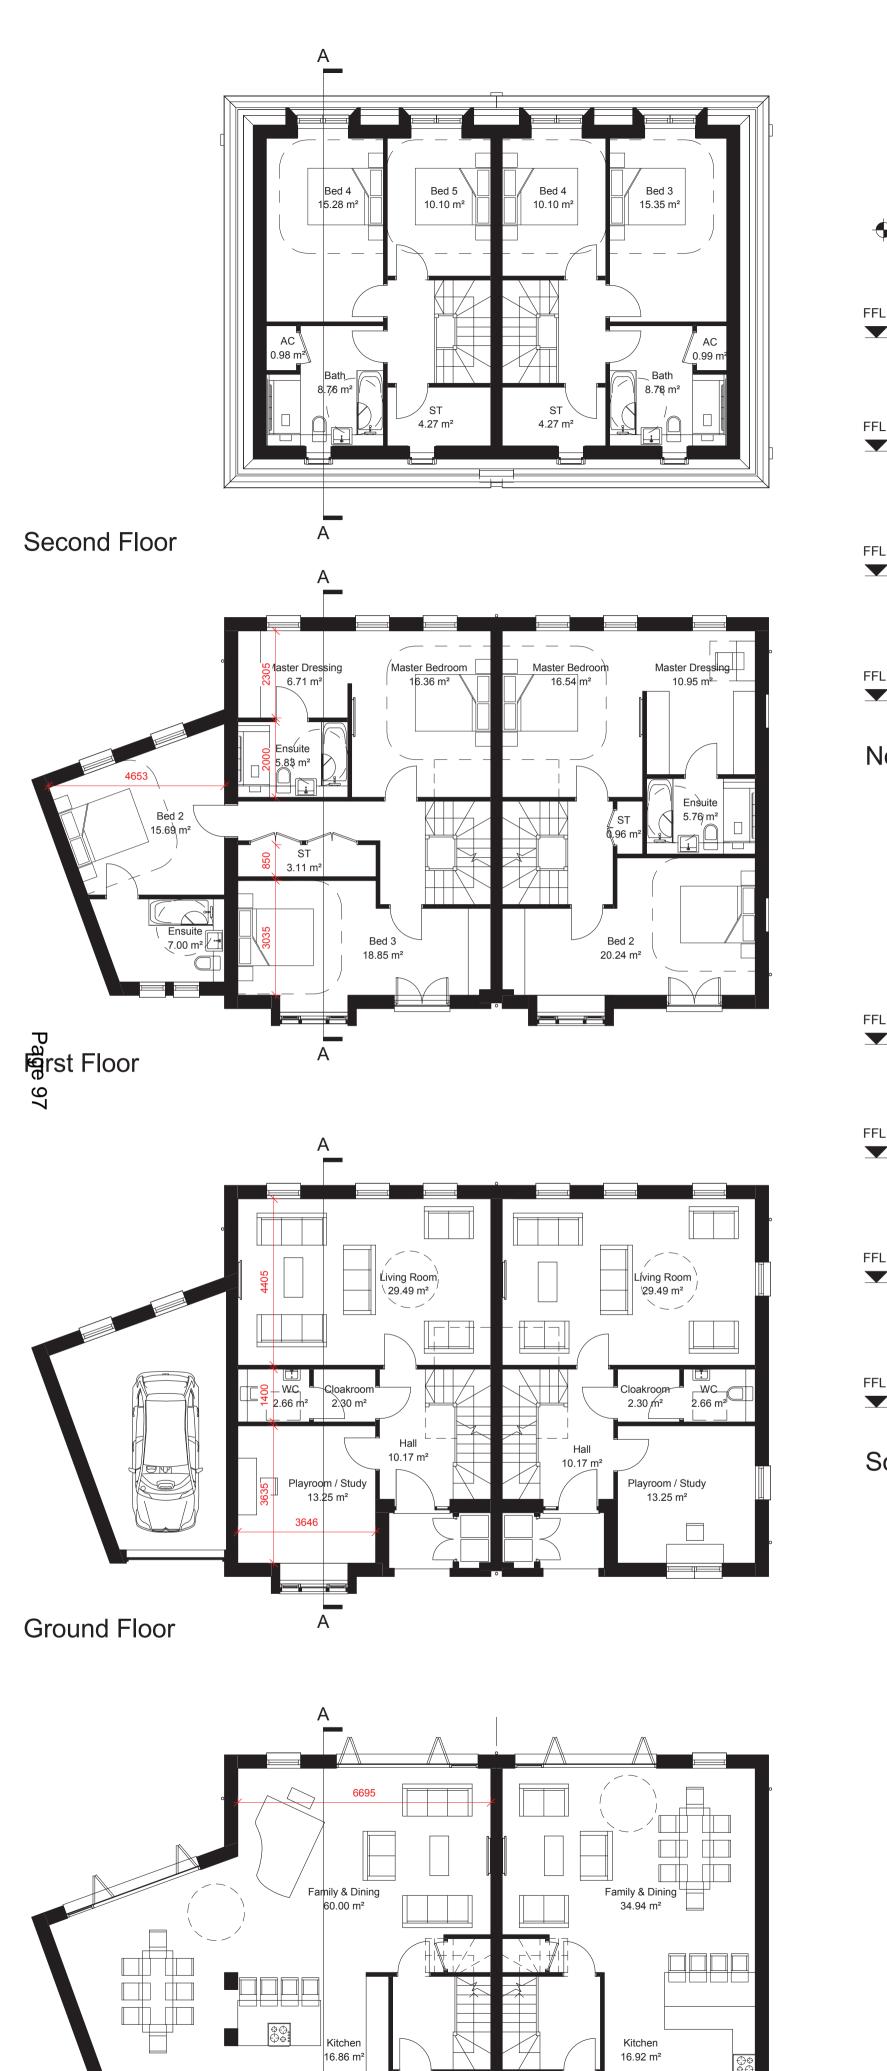

Area Schedule (GIA)

Lower

Ground

Ground

Second

Lower Ground

Ground

Second

First

First

Level

Name

Plot 7

Plot 7

Plot 7

Plot 7

Area

64.54 m<sup>2</sup>

59.39 m<sup>2</sup>

64.54 m<sup>2</sup>

48.88 m<sup>2</sup>

237.35 m<sup>2</sup>

90.01 m<sup>2</sup>

59.40 m<sup>2</sup>

90.18 m<sup>2</sup> 48.79 m<sup>2</sup>

288.38 m<sup>2</sup>

Section A - A

JOHN THOMPSON & PARTNERS

| Scale @A1   | 1:  | 100 |                |     | Job Ref | 00925  |
|-------------|-----|-----|----------------|-----|---------|--------|
| Drawing No. | HT4 | _01 | Revision. PL01 |     |         |        |
| Scale Bar   |     |     |                |     |         |        |
|             | 0   | 50  | 100            | 150 | 200     | 250 mm |