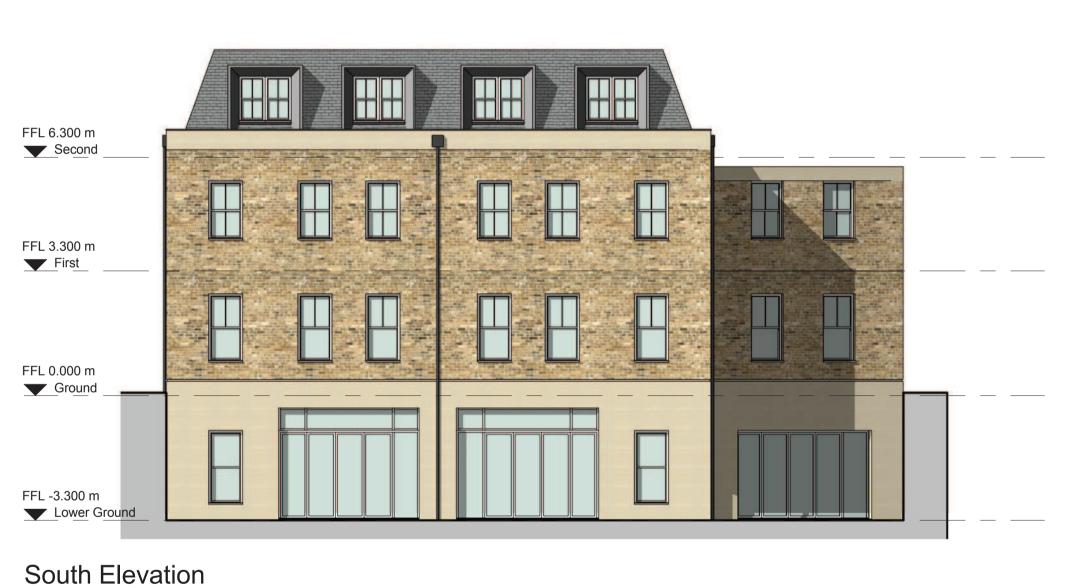

Plot 8

Plot 8

Plot 8

Materials

Planning

1. Red Brick

2. Yellow Buff Brick

3. Stone4. Black RWP's/Goods5. White Window Frames

## Materials

- Red Brick
   Yellow Buff Brick
- 3. Stone4. Black RWP's/Goods5. White Window Frames6. Slate Roofs

| 7. Metal Railings |  |
|-------------------|--|
|                   |  |

| PL01 05.05.15 Planning Issue | LS / IF      |
|------------------------------|--------------|
| Rev Date Description         | Drawn / Chkd |
| Drawing Status               |              |