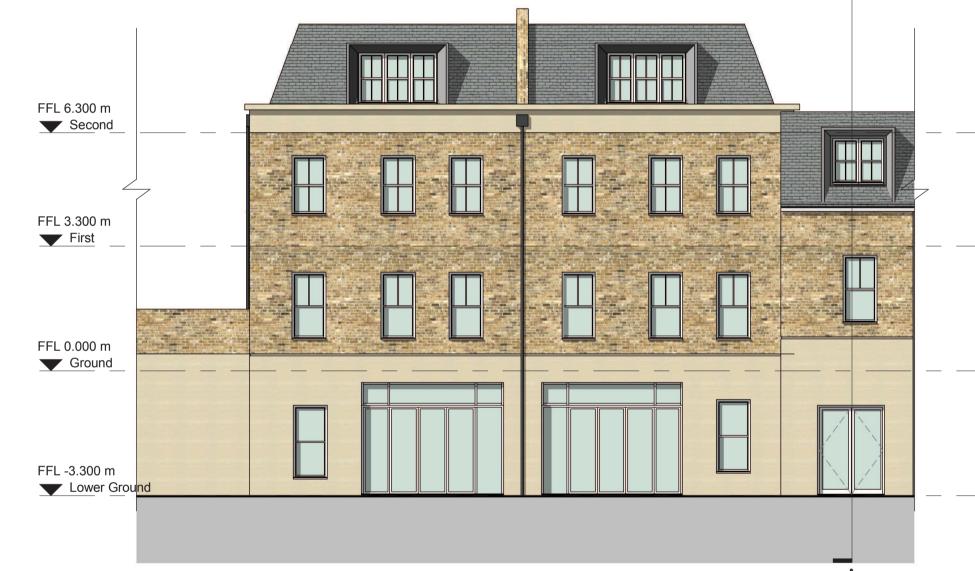

90.18 m<sup>2</sup> 48.79 m<sup>2</sup>

288.38 m<sup>2</sup>

Section A - A

JOHN THOMPSON & PARTNERS

| Scale @A1   | 1:  | 100 |                |     | Job Ref | 00925  |
|-------------|-----|-----|----------------|-----|---------|--------|
| Drawing No. | HT4 | _01 | Revision. PL01 |     |         |        |
| Scale Bar   |     |     |                |     |         |        |
|             | 0   | 50  | 100            | 150 | 200     | 250 mm |

## Materials

- Red Brick
   Yellow Buff Brick
- 3. Stone4. Black RWP's/Goods5. White Window Frames6. Slate Roofs

| 7. Metal Railings |  |
|-------------------|--|
|                   |  |

| PL01 05.05.15 Planning Issue | LS / IF      |
|------------------------------|--------------|
| Rev Date Description         | Drawn / Chkd |
| Drawing Status               |              |