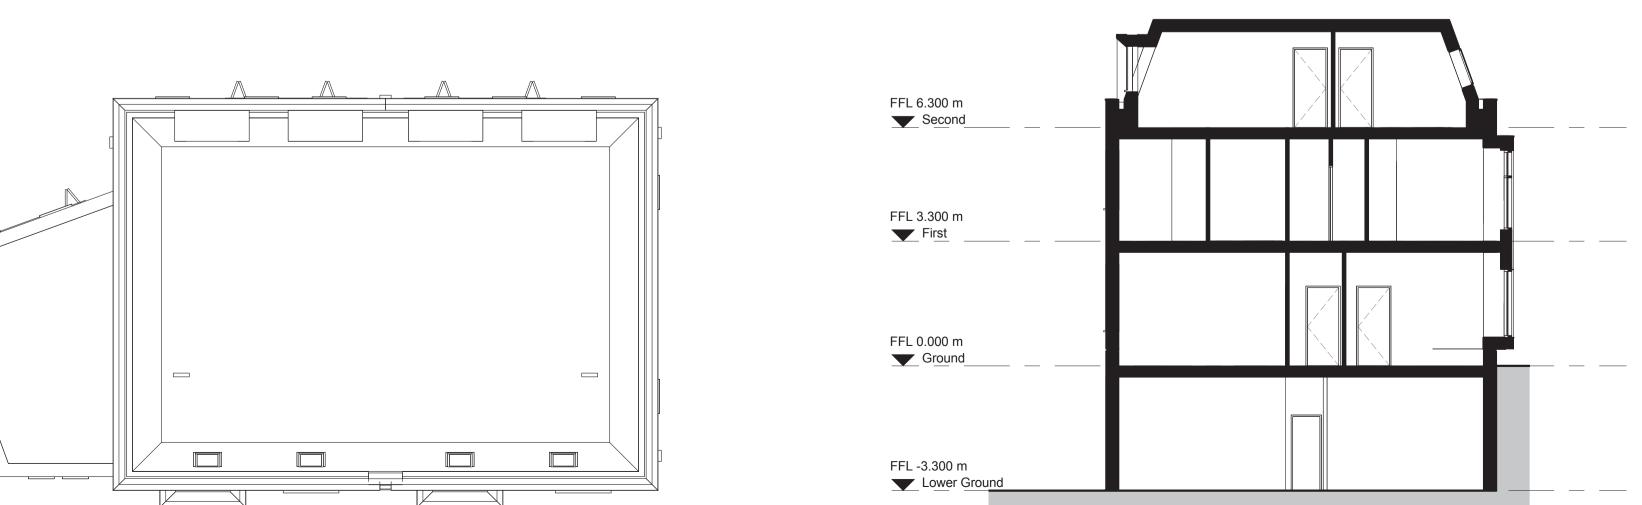

Lower Ground Floor

Roof Plan

Blossom House School

Do not scale from this drawing.

All contractors must visit the site and be responsible for taking and checking

All construction information should be taken from figured dimensions only. Any discrepancies between drwaings, specifications and site conditions must be brought to the attention of the supervising officer.

90.18 m<sup>2</sup> 48.79 m<sup>2</sup>

288.38 m<sup>2</sup>

Section A - A

JOHN THOMPSON & PARTNERS

| Scale @A1   | 1:  | 100 |                |     | Job Ref | 00925  |
|-------------|-----|-----|----------------|-----|---------|--------|
| Drawing No. | HT4 | _01 | Revision. PL01 |     |         |        |
| Scale Bar   |     |     |                |     |         |        |
|             | 0   | 50  | 100            | 150 | 200     | 250 mm |