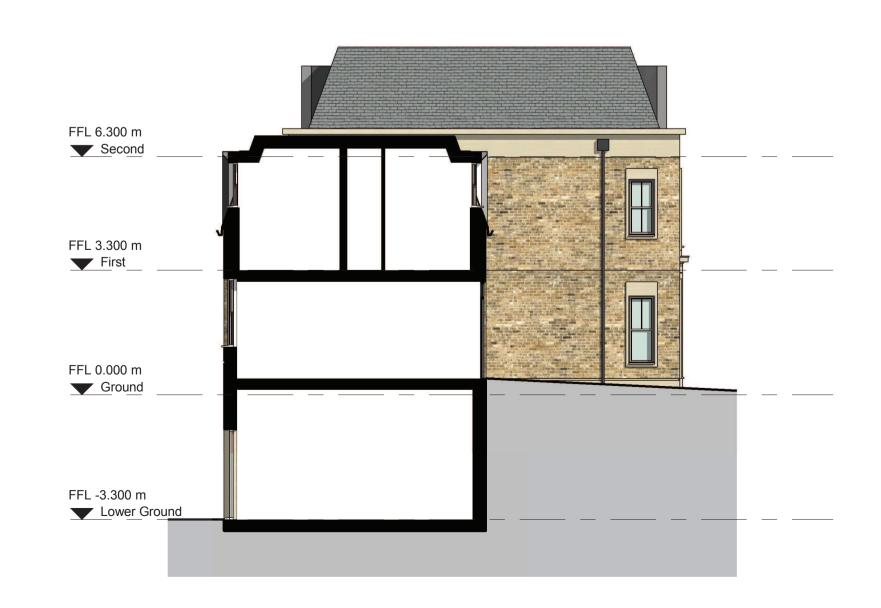

90.18 m<sup>2</sup> 48.79 m<sup>2</sup>

288.38 m<sup>2</sup>

Section A - A

JOHN THOMPSON & PARTNERS

| Scale @A1   | 1:  | 100 |                |     | Job Ref | 00925  |
|-------------|-----|-----|----------------|-----|---------|--------|
| Drawing No. | HT4 | _01 | Revision. PL01 |     |         |        |
| Scale Bar   |     |     |                |     |         |        |
|             | 0   | 50  | 100            | 150 | 200     | 250 mm |

Plot 9 and 10 South Elevation (Plot 11 and 12 handed) A

Section A-A 1:100

Do not scale from this drawing.

All contractors must visit the site and be responsible for taking and checking

All construction information should be taken from figured dimensions only.