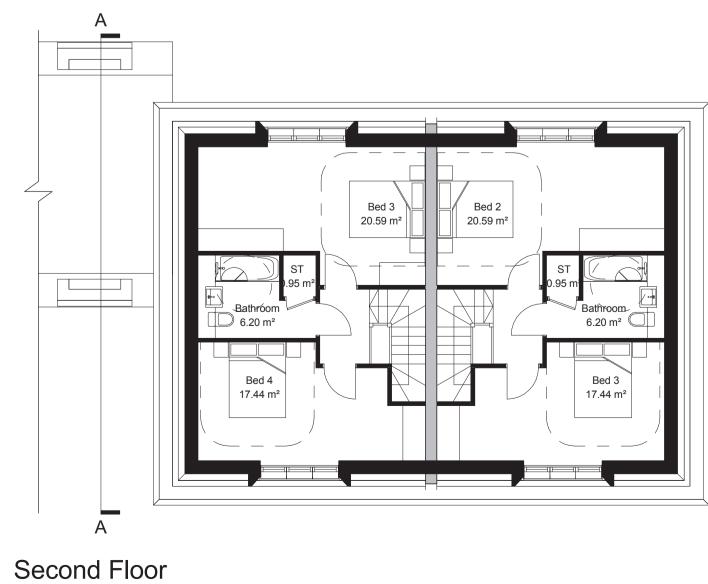

Plot 9 and 10 South Elevation (Plot 11 and 12 handed) A

Section A-A 1:100

Do not scale from this drawing.

All contractors must visit the site and be responsible for taking and checking

All construction information should be taken from figured dimensions only.

| Area           | Schedule (G     | ilA)                 |
|----------------|-----------------|----------------------|
| Name           | Level           | Area                 |
| 4 Bed 8 Person |                 |                      |
| Plots 9, 12    | Lower<br>Ground | 64.82 m²             |
| Plots 9, 12    | Ground          | 55.17 m <sup>2</sup> |
| Plots 9, 12    | First           | 64.99 m²             |
| Plots 9, 12    | Second          | 49.06 m²             |
|                |                 | 224 04 m²            |

| 5 Bed 10 Person | 234.04 m <sup>2</sup> |
|-----------------|-----------------------|
| 3 Ded To Person |                       |

| Plots 10, 11 | Lower<br>Ground | 84.98 m²  |
|--------------|-----------------|-----------|
| Plots 10, 11 | Ground          | 55.59 m²  |
| Plots 10, 11 | First           | 84.13 m²  |
| Plots 10, 11 | Second          | 49.72 m²  |
|              | ·               | 274.41 m² |