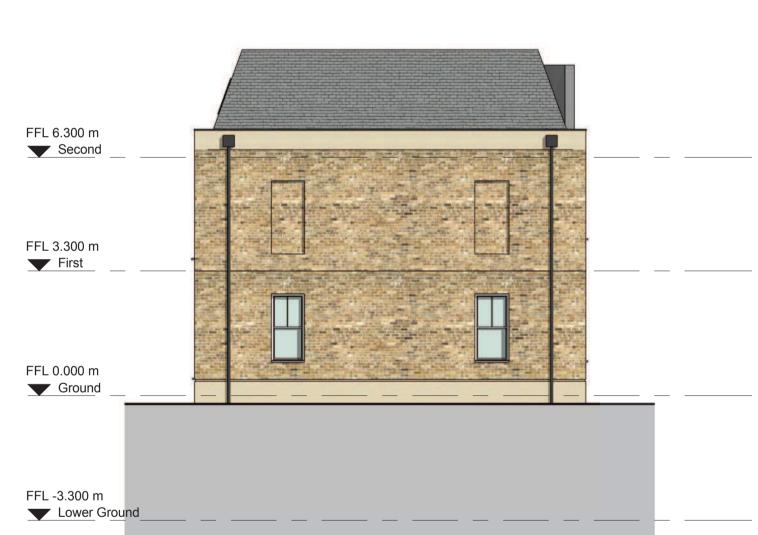

Plot 8

Plot 8

Plot 8

Materials

Planning

1. Red Brick

2. Yellow Buff Brick

3. Stone4. Black RWP's/Goods5. White Window Frames

## Materials

- Red Brick
   Yellow Buff Brick
- 3. Stone4. Black RWP's/Goods5. White Window Frames6. Slate Roofs

| 7. Metal Railings |  |
|-------------------|--|
|                   |  |

| PL01 05.05.15 Planning Issue | LS / IF      |
|------------------------------|--------------|
| Rev Date Description         | Drawn / Chkd |
| Drawing Status               |              |