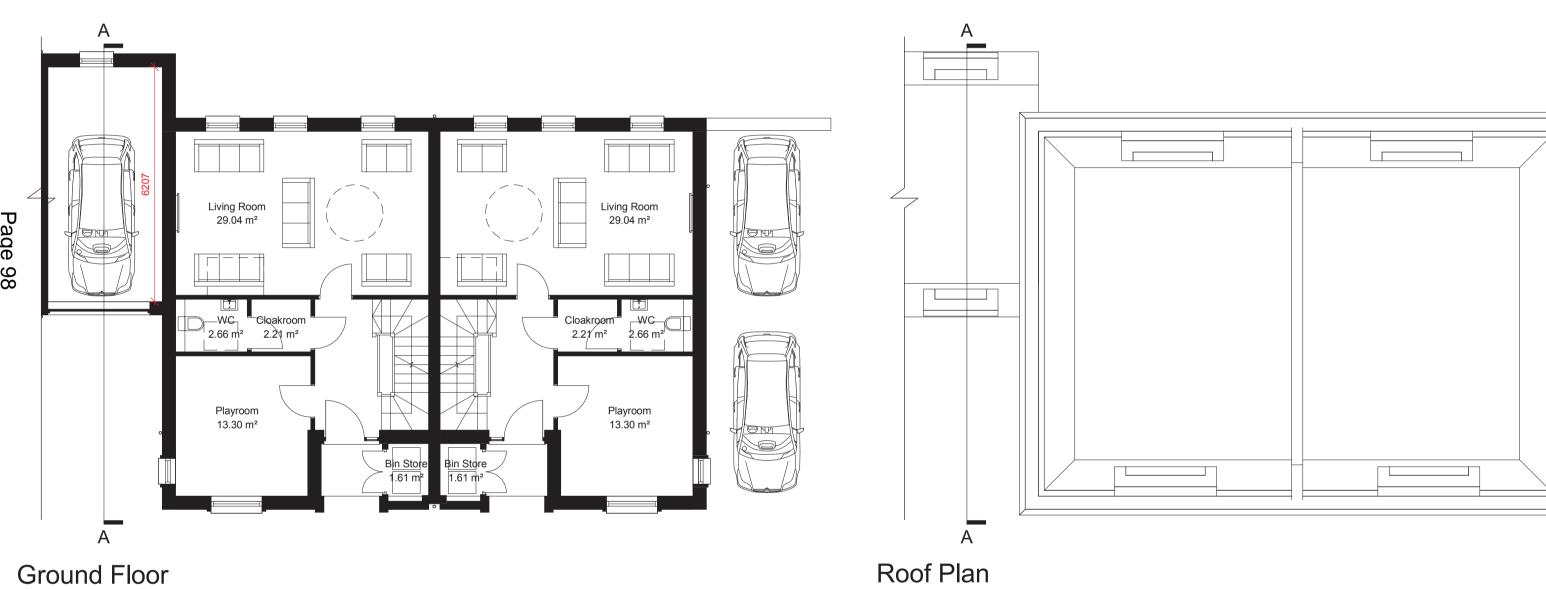

Lower Ground Floor

Roof Plan

Blossom House School

Do not scale from this drawing.

All contractors must visit the site and be responsible for taking and checking

All construction information should be taken from figured dimensions only. Any discrepancies between drwaings, specifications and site conditions must be brought to the attention of the supervising officer.

Area Schedule (GIA)

Lower

Ground

Ground

Second

Lower Ground

Ground

Second

| Area           | Schedule (G     | ilA)                 |
|----------------|-----------------|----------------------|
| Name           | Level           | Area                 |
| 4 Bed 8 Person |                 |                      |
| Plots 9, 12    | Lower<br>Ground | 64.82 m²             |
| Plots 9, 12    | Ground          | 55.17 m <sup>2</sup> |
| Plots 9, 12    | First           | 64.99 m²             |
| Plots 9, 12    | Second          | 49.06 m²             |
|                |                 | 224 04 m²            |

| 5 Bed 10 Person | 234.04 m <sup>2</sup> |
|-----------------|-----------------------|
| 3 Ded To Person |                       |

| Plots 10, 11 | Lower<br>Ground | 84.98 m²  |
|--------------|-----------------|-----------|
| Plots 10, 11 | Ground          | 55.59 m²  |
| Plots 10, 11 | First           | 84.13 m²  |
| Plots 10, 11 | Second          | 49.72 m²  |
|              | ·               | 274.41 m² |