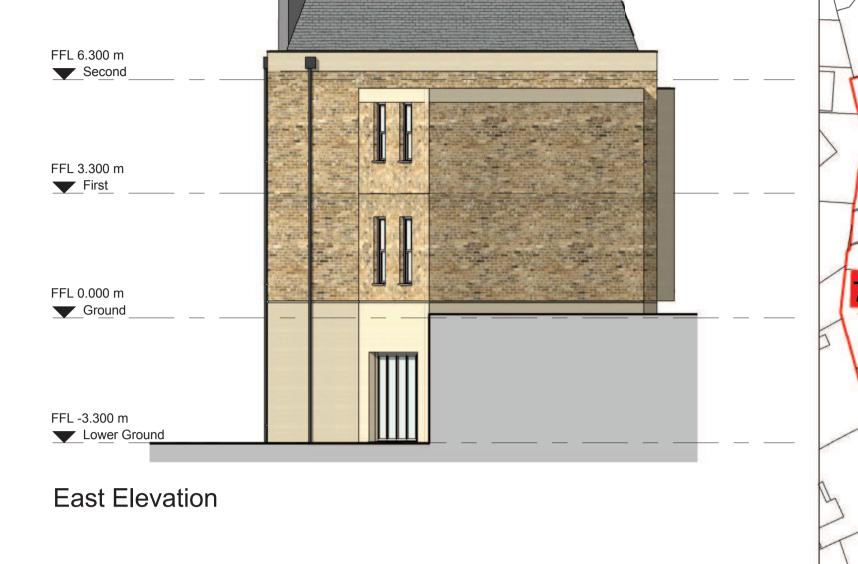

Plot 8

Plot 8

Plot 8

Materials

Planning

1. Red Brick

2. Yellow Buff Brick

3. Stone4. Black RWP's/Goods5. White Window Frames

## Materials

- Red Brick
   Yellow Buff Brick
- 3. Stone4. Black RWP's/Goods5. White Window Frames6. Slate Roofs

| 7. Metal Railings |  |
|-------------------|--|
|                   |  |

| PL01 05.05.15 Planning Issue | LS / IF      |
|------------------------------|--------------|
| Rev Date Description         | Drawn / Chkd |
| Drawing Status               |              |