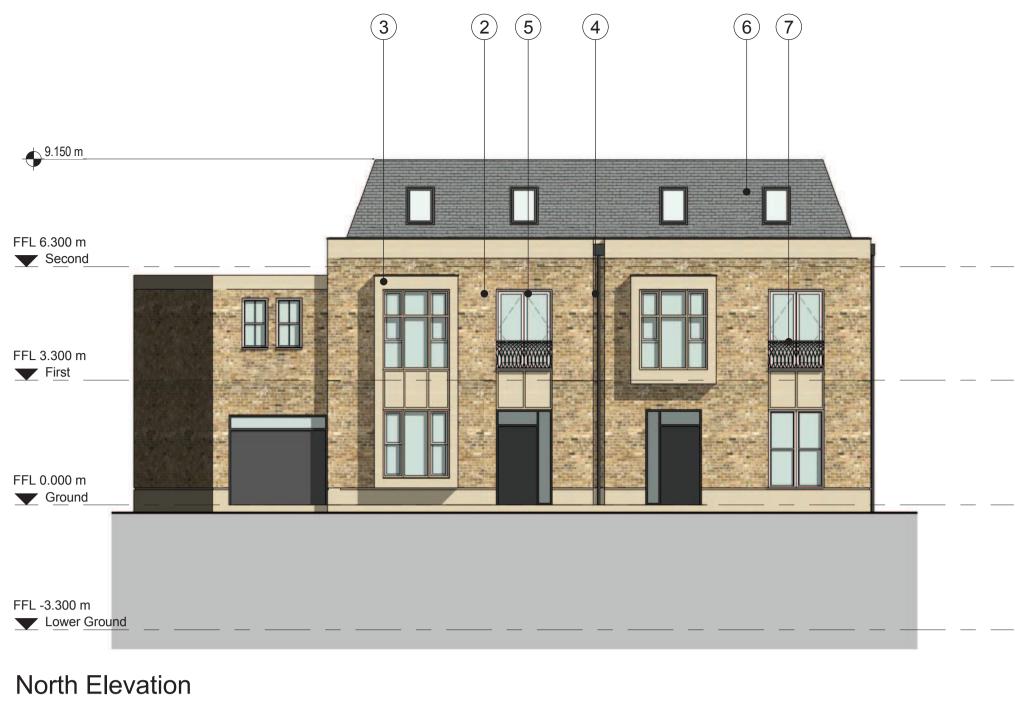

Plot 8

Plot 8

Plot 8

Materials

Planning

1. Red Brick

2. Yellow Buff Brick

3. Stone4. Black RWP's/Goods5. White Window Frames

## Materials

- Red Brick
   Yellow Buff Brick
- 3. Stone4. Black RWP's/Goods5. White Window Frames6. Slate Roofs

| 7. Metal Railings |  |
|-------------------|--|
|                   |  |

| PL01 05.05.15 Planning Issue | LS / IF      |
|------------------------------|--------------|
| Rev Date Description         | Drawn / Chkd |
| Drawing Status               |              |