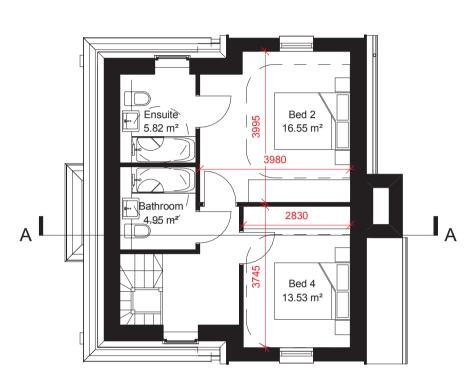

Roof Plan

Second Floor

First Floor

**Ground Floor** 

South Elevation

North Elevation

Section A - A

West Elevation

4 Bed 8 Person

| Area Schedule (GIA) Totals |                      |  |  |  |  |  |
|----------------------------|----------------------|--|--|--|--|--|
| Level                      | Area                 |  |  |  |  |  |
| Ground Floor               | 62.30 m <sup>2</sup> |  |  |  |  |  |
| First Floor                | 58.67 m <sup>2</sup> |  |  |  |  |  |
| Second Floor               | 46.30 m²             |  |  |  |  |  |
|                            | 167.27 m²            |  |  |  |  |  |