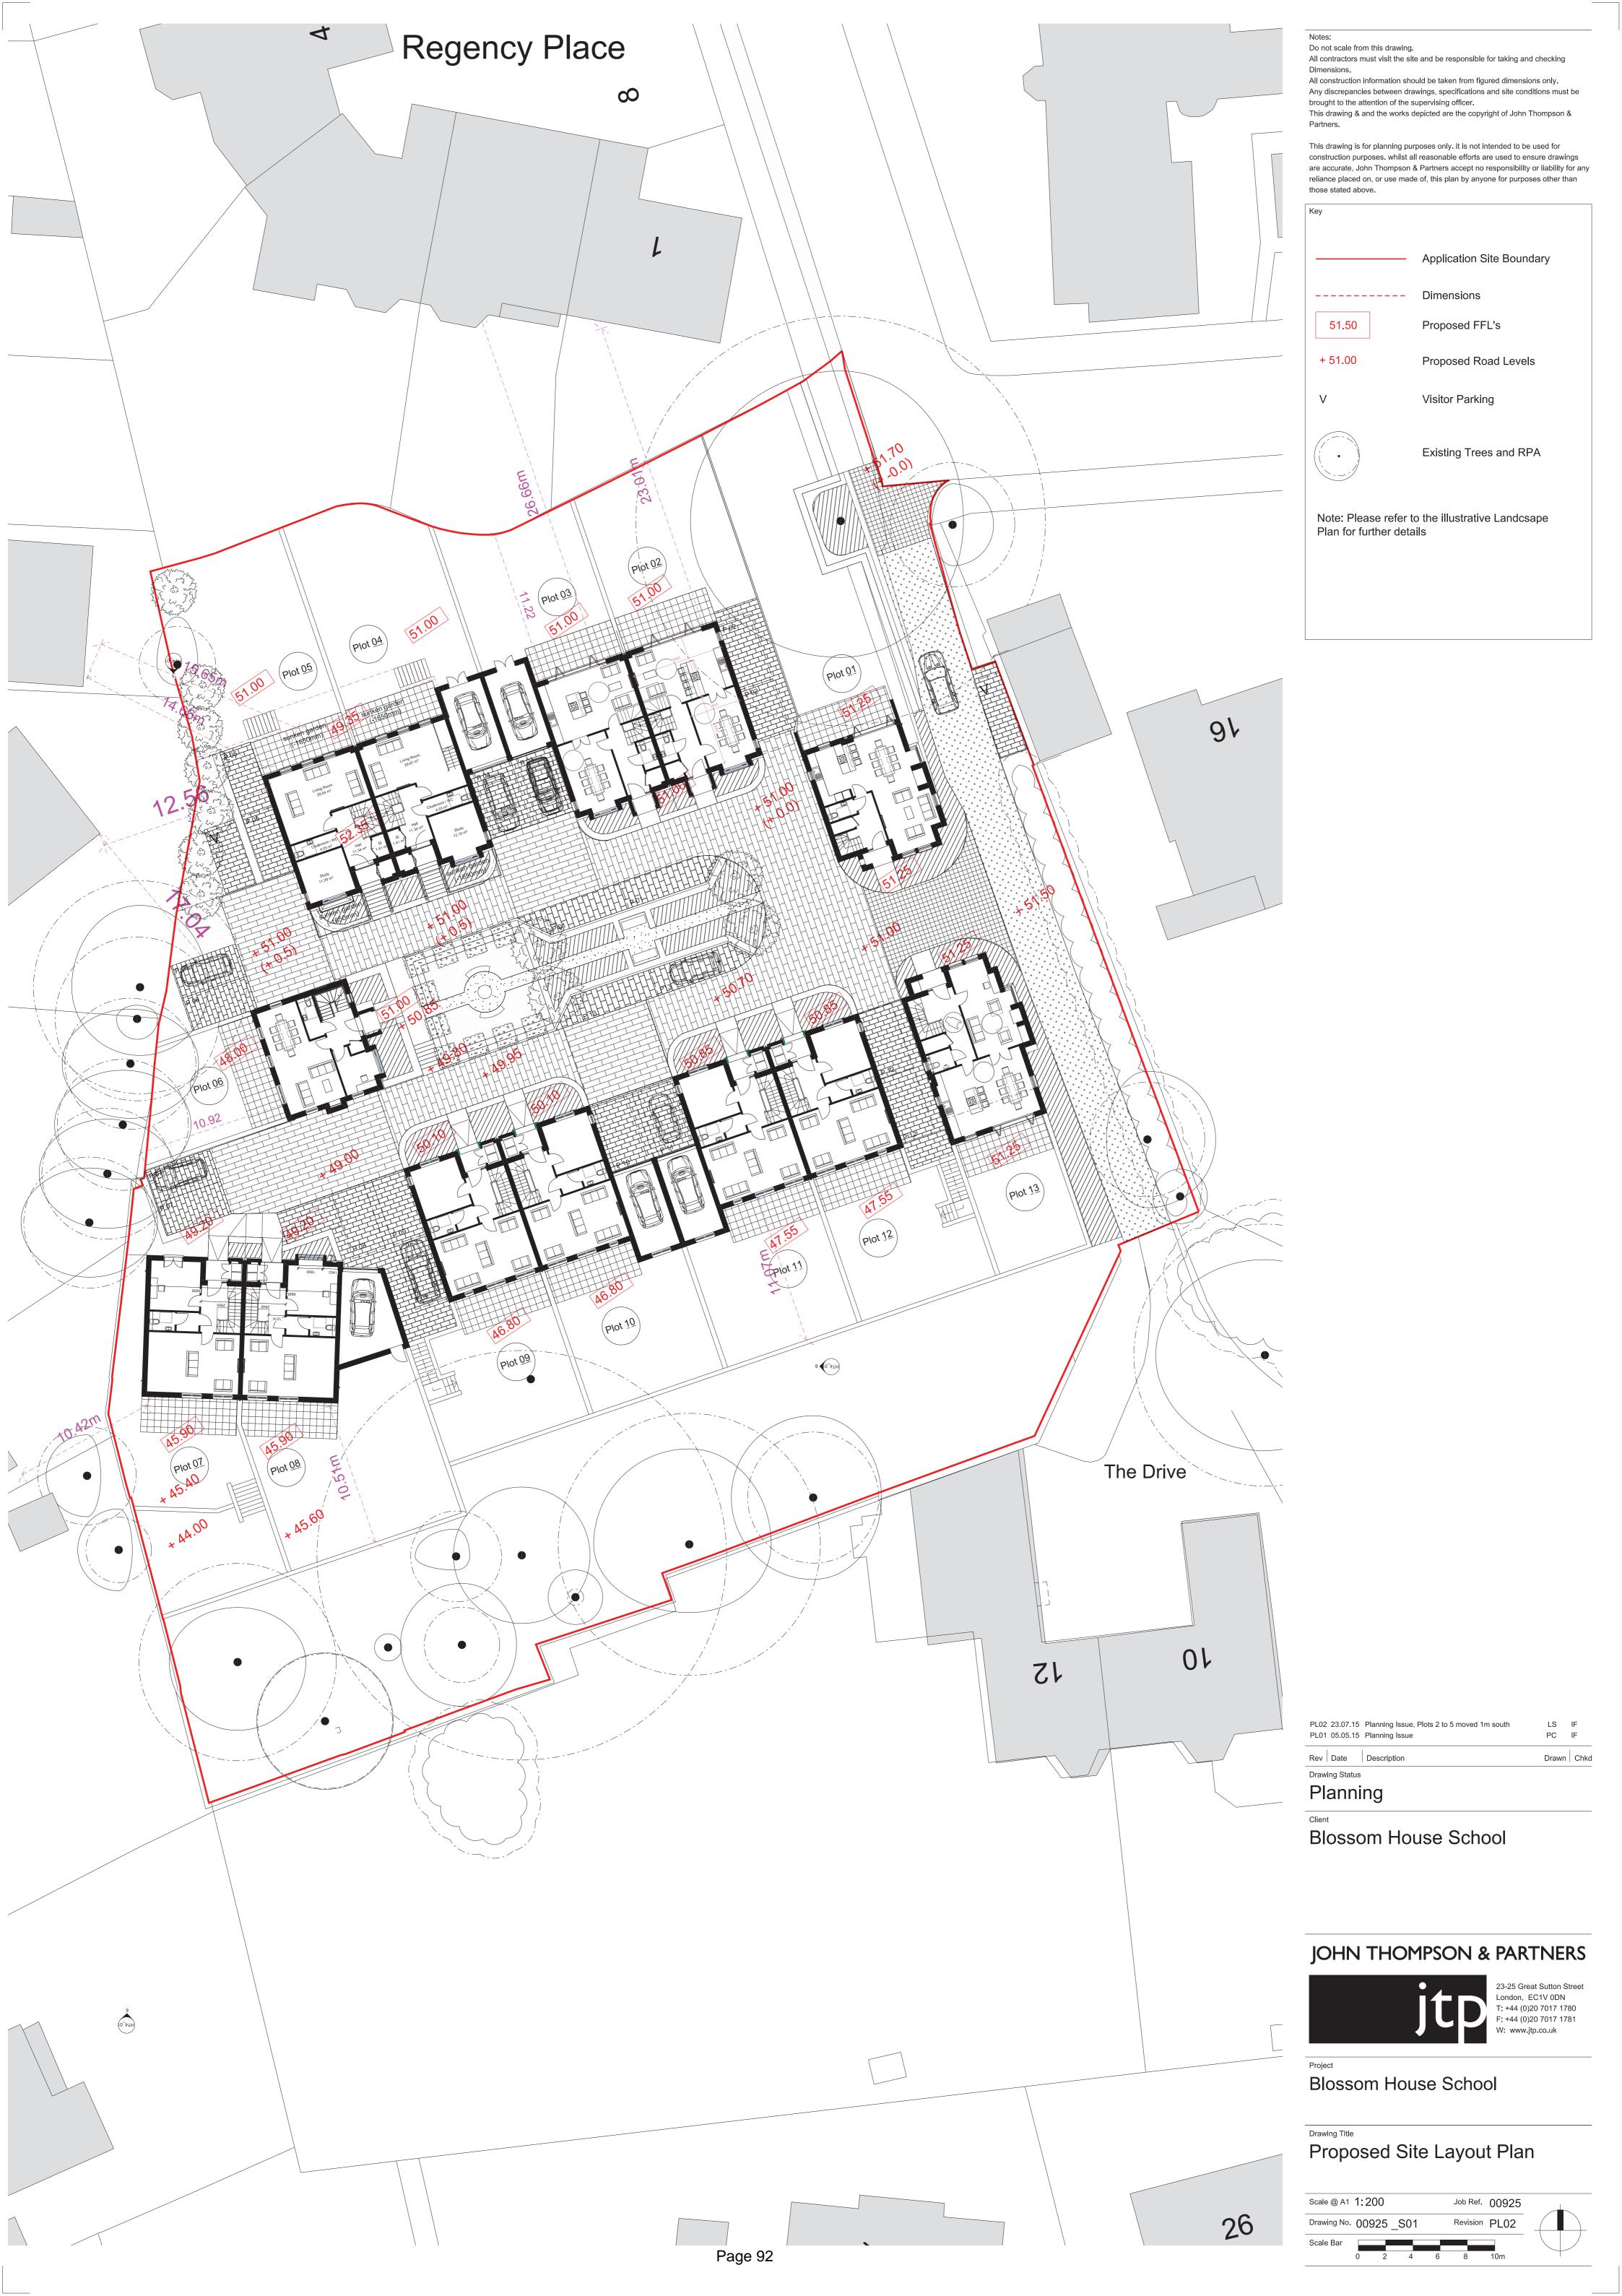

## Planning

School

Blossom House School

## JOHN THOMPSON & PARTNERS

Proposed Residential Development at Blossom House

Plot 1 - Proposed Floor Plans, Elevations and Sections

| Scale @A1          | 1:1 | 100 |                | , | Job Ref. | 00925 |
|--------------------|-----|-----|----------------|---|----------|-------|
| Drawing No. HT1_01 |     |     | Revision. PL01 |   |          |       |
| Scale Bar          |     |     |                |   |          |       |
|                    | 0   | 1   | 2              | 3 | 4        | 5 m   |