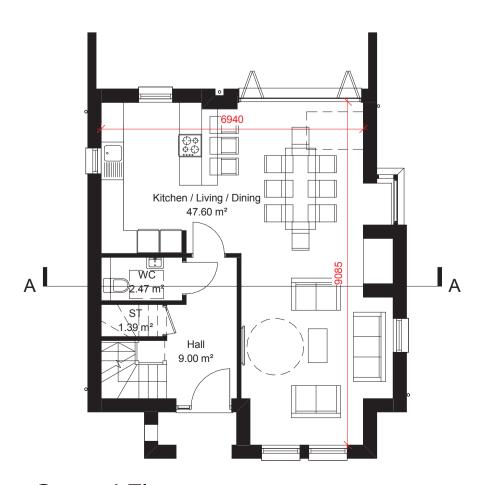

Roof Plan

Second Floor

First Floor

**Ground Floor** 

South Elevation

North Elevation

Section A - A

West Elevation

4 Bed 8 Person

| Area Schedule (GIA) Totals |                      |  |  |  |  |  |
|----------------------------|----------------------|--|--|--|--|--|
| Level                      | Area                 |  |  |  |  |  |
| Ground Floor               | 62.30 m <sup>2</sup> |  |  |  |  |  |
| First Floor                | 58.67 m <sup>2</sup> |  |  |  |  |  |
| Second Floor               | 46.30 m²             |  |  |  |  |  |
|                            | 167.27 m²            |  |  |  |  |  |