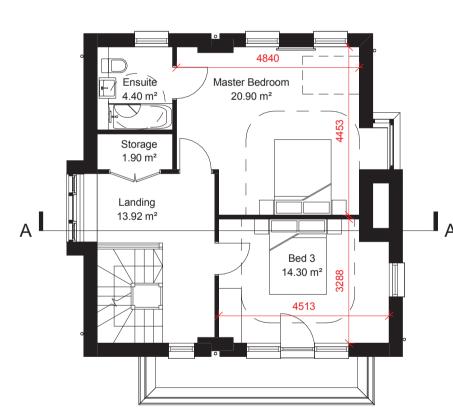

Roof Plan

Second Floor

First Floor

**Ground Floor** 

South Elevation

North Elevation

Section A - A

West Elevation

4 Bed 8 Person

| Area Schedule (GIA) Totals |                      |  |  |  |  |  |
|----------------------------|----------------------|--|--|--|--|--|
| Level                      | Area                 |  |  |  |  |  |
| Ground Floor               | 62.30 m <sup>2</sup> |  |  |  |  |  |
| First Floor                | 58.67 m <sup>2</sup> |  |  |  |  |  |
| Second Floor               | 46.30 m²             |  |  |  |  |  |
|                            | 167.27 m²            |  |  |  |  |  |