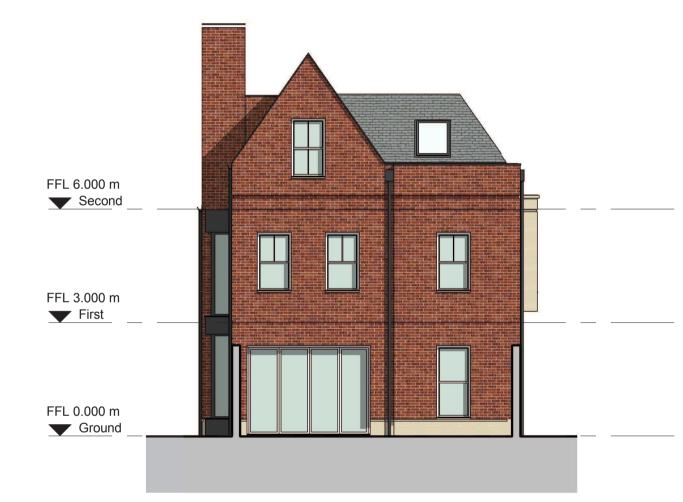

Roof Plan

Second Floor

First Floor

**Ground Floor** 

South Elevation

North Elevation

Section A - A

West Elevation

## Materials

- 1. Red Brick 2. Yellow Buff Brick
- 3. Stone
  4. Black RWP's/Goods
  5.White Window Frames
  6. Slate Roofs
  7. Metal Railings

| PL01 05.05.15 F |           | Planning Issue | LS/PC        |  |
|-----------------|-----------|----------------|--------------|--|
| Rev             | Date      | Description    | Drawn / Chkd |  |
| Drawii          | ng Status |                |              |  |