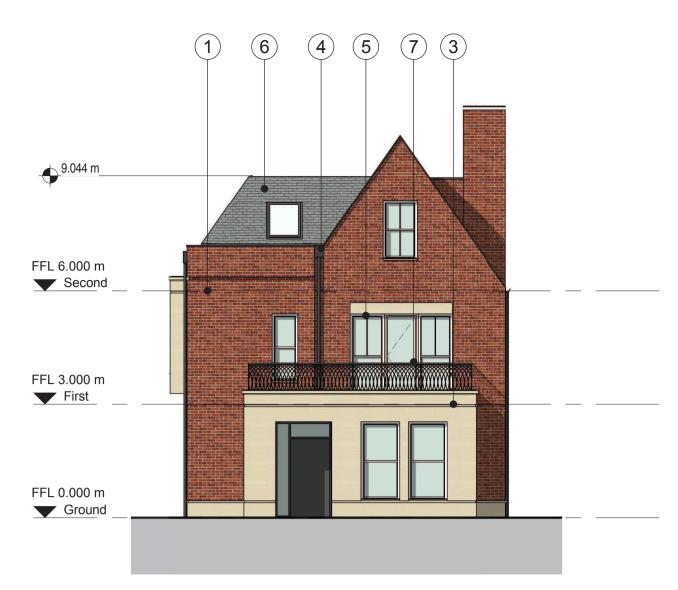

Roof Plan

Second Floor

First Floor

**Ground Floor** 

South Elevation

North Elevation

Section A - A

West Elevation

## Materials

- 1. Red Brick 2. Yellow Buff Brick
- 3. Stone
  4. Black RWP's/Goods
  5.White Window Frames
  6. Slate Roofs
  7. Metal Railings

| PL01 05.05.15 F |           | Planning Issue | LS/PC        |  |
|-----------------|-----------|----------------|--------------|--|
| Rev             | Date      | Description    | Drawn / Chkd |  |
| Drawii          | ng Status |                |              |  |