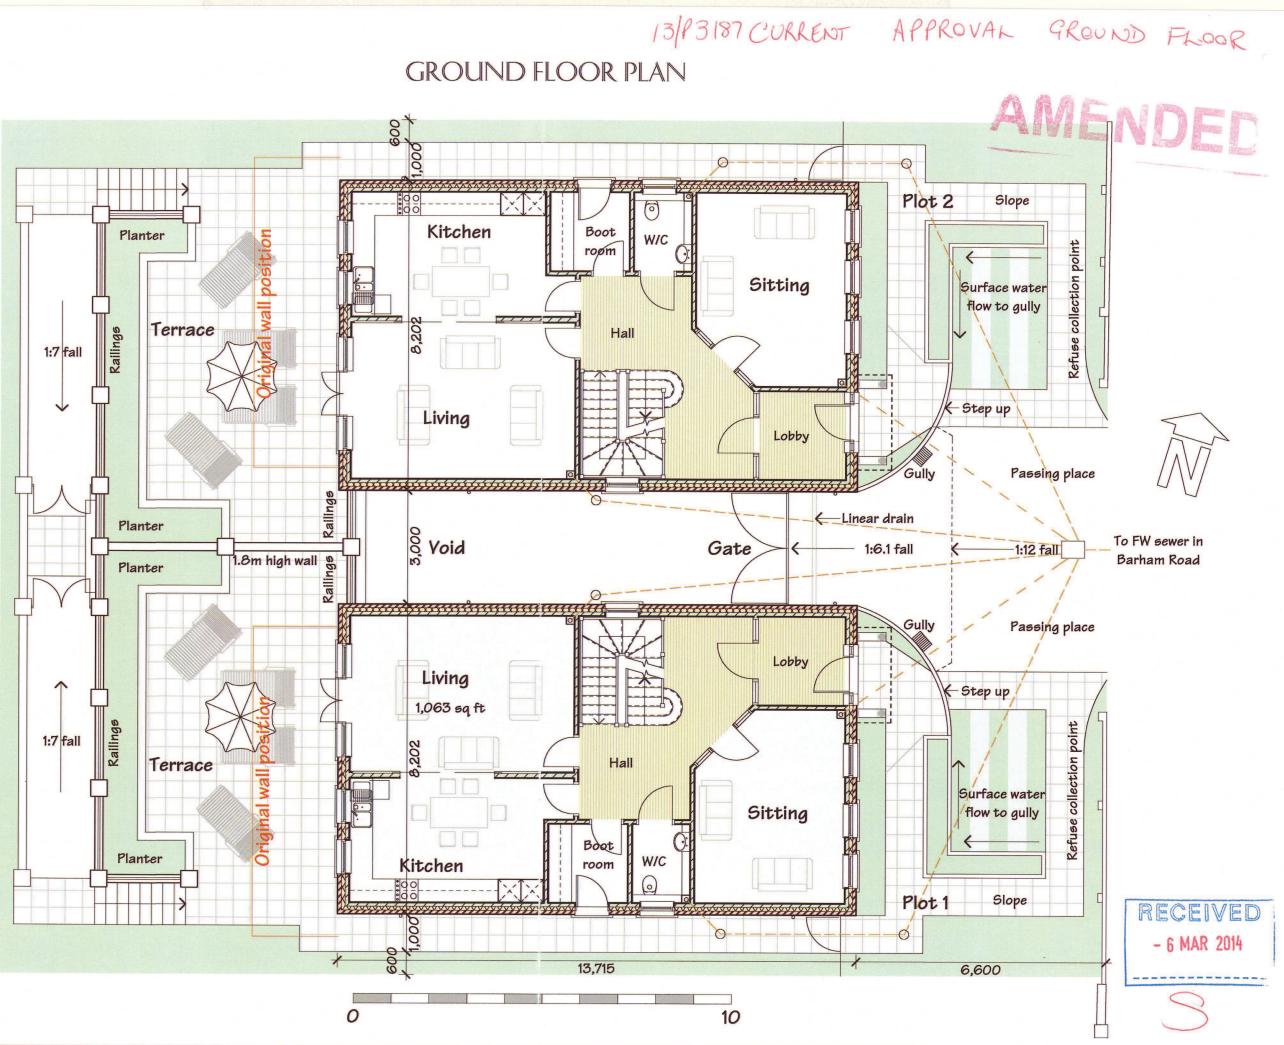

RI35'04F dig no. 1:100 St A4 1.6 BJILY (2013) the most a true NOH

D: GENERAL UPDATE 11:8:13
E: BUILDING REDUCED IN SIZE 11:2:14
F: UNITS CLOSER TOGETHER 5:3:14

Scale: 1:20

Page 5

ronald fender designs architectural and interior design consultants focus house first floor, 23-25 bell street, reigate, surrey tel. (01737 228487 46 BARHAM ROAD LONDON, SW20 0ES GROUND FLOOR PLAN

RF35/05F 1:100 @ A3 JULY 2013 NGH

This page is intentionally left blank