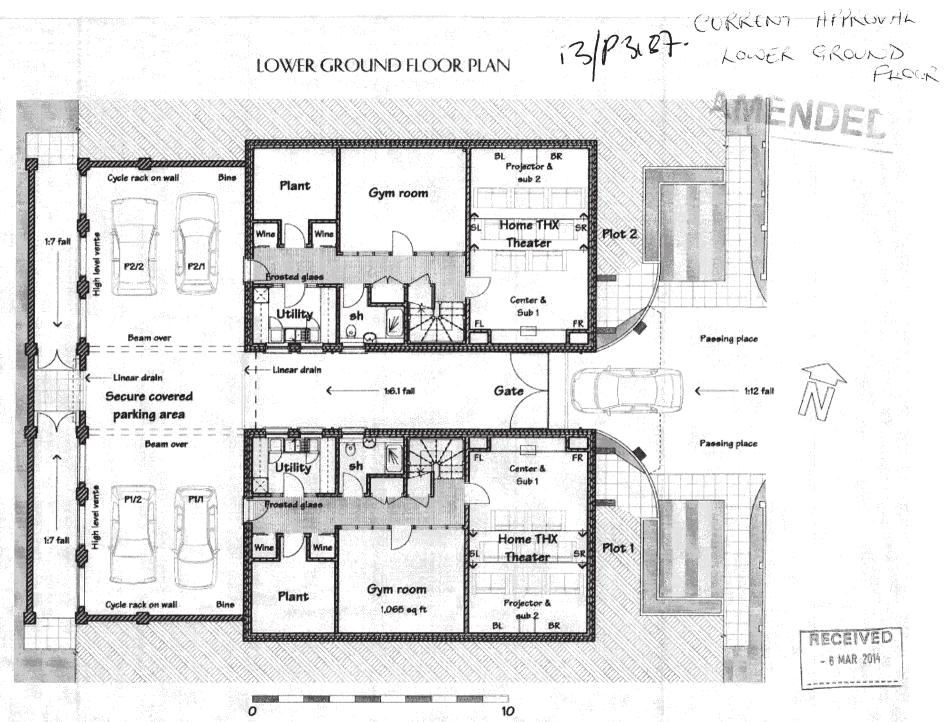

## PROPOSED LANDSCAPING

focus house first floor, 23-25 bell street, reigate, surrey. tel. (01737 228487)

not scale the drawing.

NGH

drawn by:

PROPOSED LANDSCAPING

LOWER GROUND FLOOR PLAN

D. GENERAL UPDATE (1991) E BURDING REDUCTO IN SIZE 11/2/14
F UNITS CLOSER TOXATIVER 5/2/14

Page 50

renald fender designs carchidag dasca canco inforca inforsaga con mandion do Anna Princip de Charles ES Schaffel and Annah Corner Art SACT SANA)

46 BARLIAM ROAD LONDON, SWID DES LOWER CRICAIND ROOK PLAN

RI35'04F dig no. 1:100 St A4 1.6 BJILY (2013) the most a true NOH

D: GENERAL UPDATE 11:8:13
E: BUILDING REDUCED IN SIZE 11:2:14
F: UNITS CLOSER TOGETHER 5:3:14

Scale: 1:20

Page 5

ronald fender designs architectural and interior design consultants focus house first floor, 23-25 bell street, reigate, surrey tel. (01737 228487 46 BARHAM ROAD LONDON, SW20 0ES GROUND FLOOR PLAN