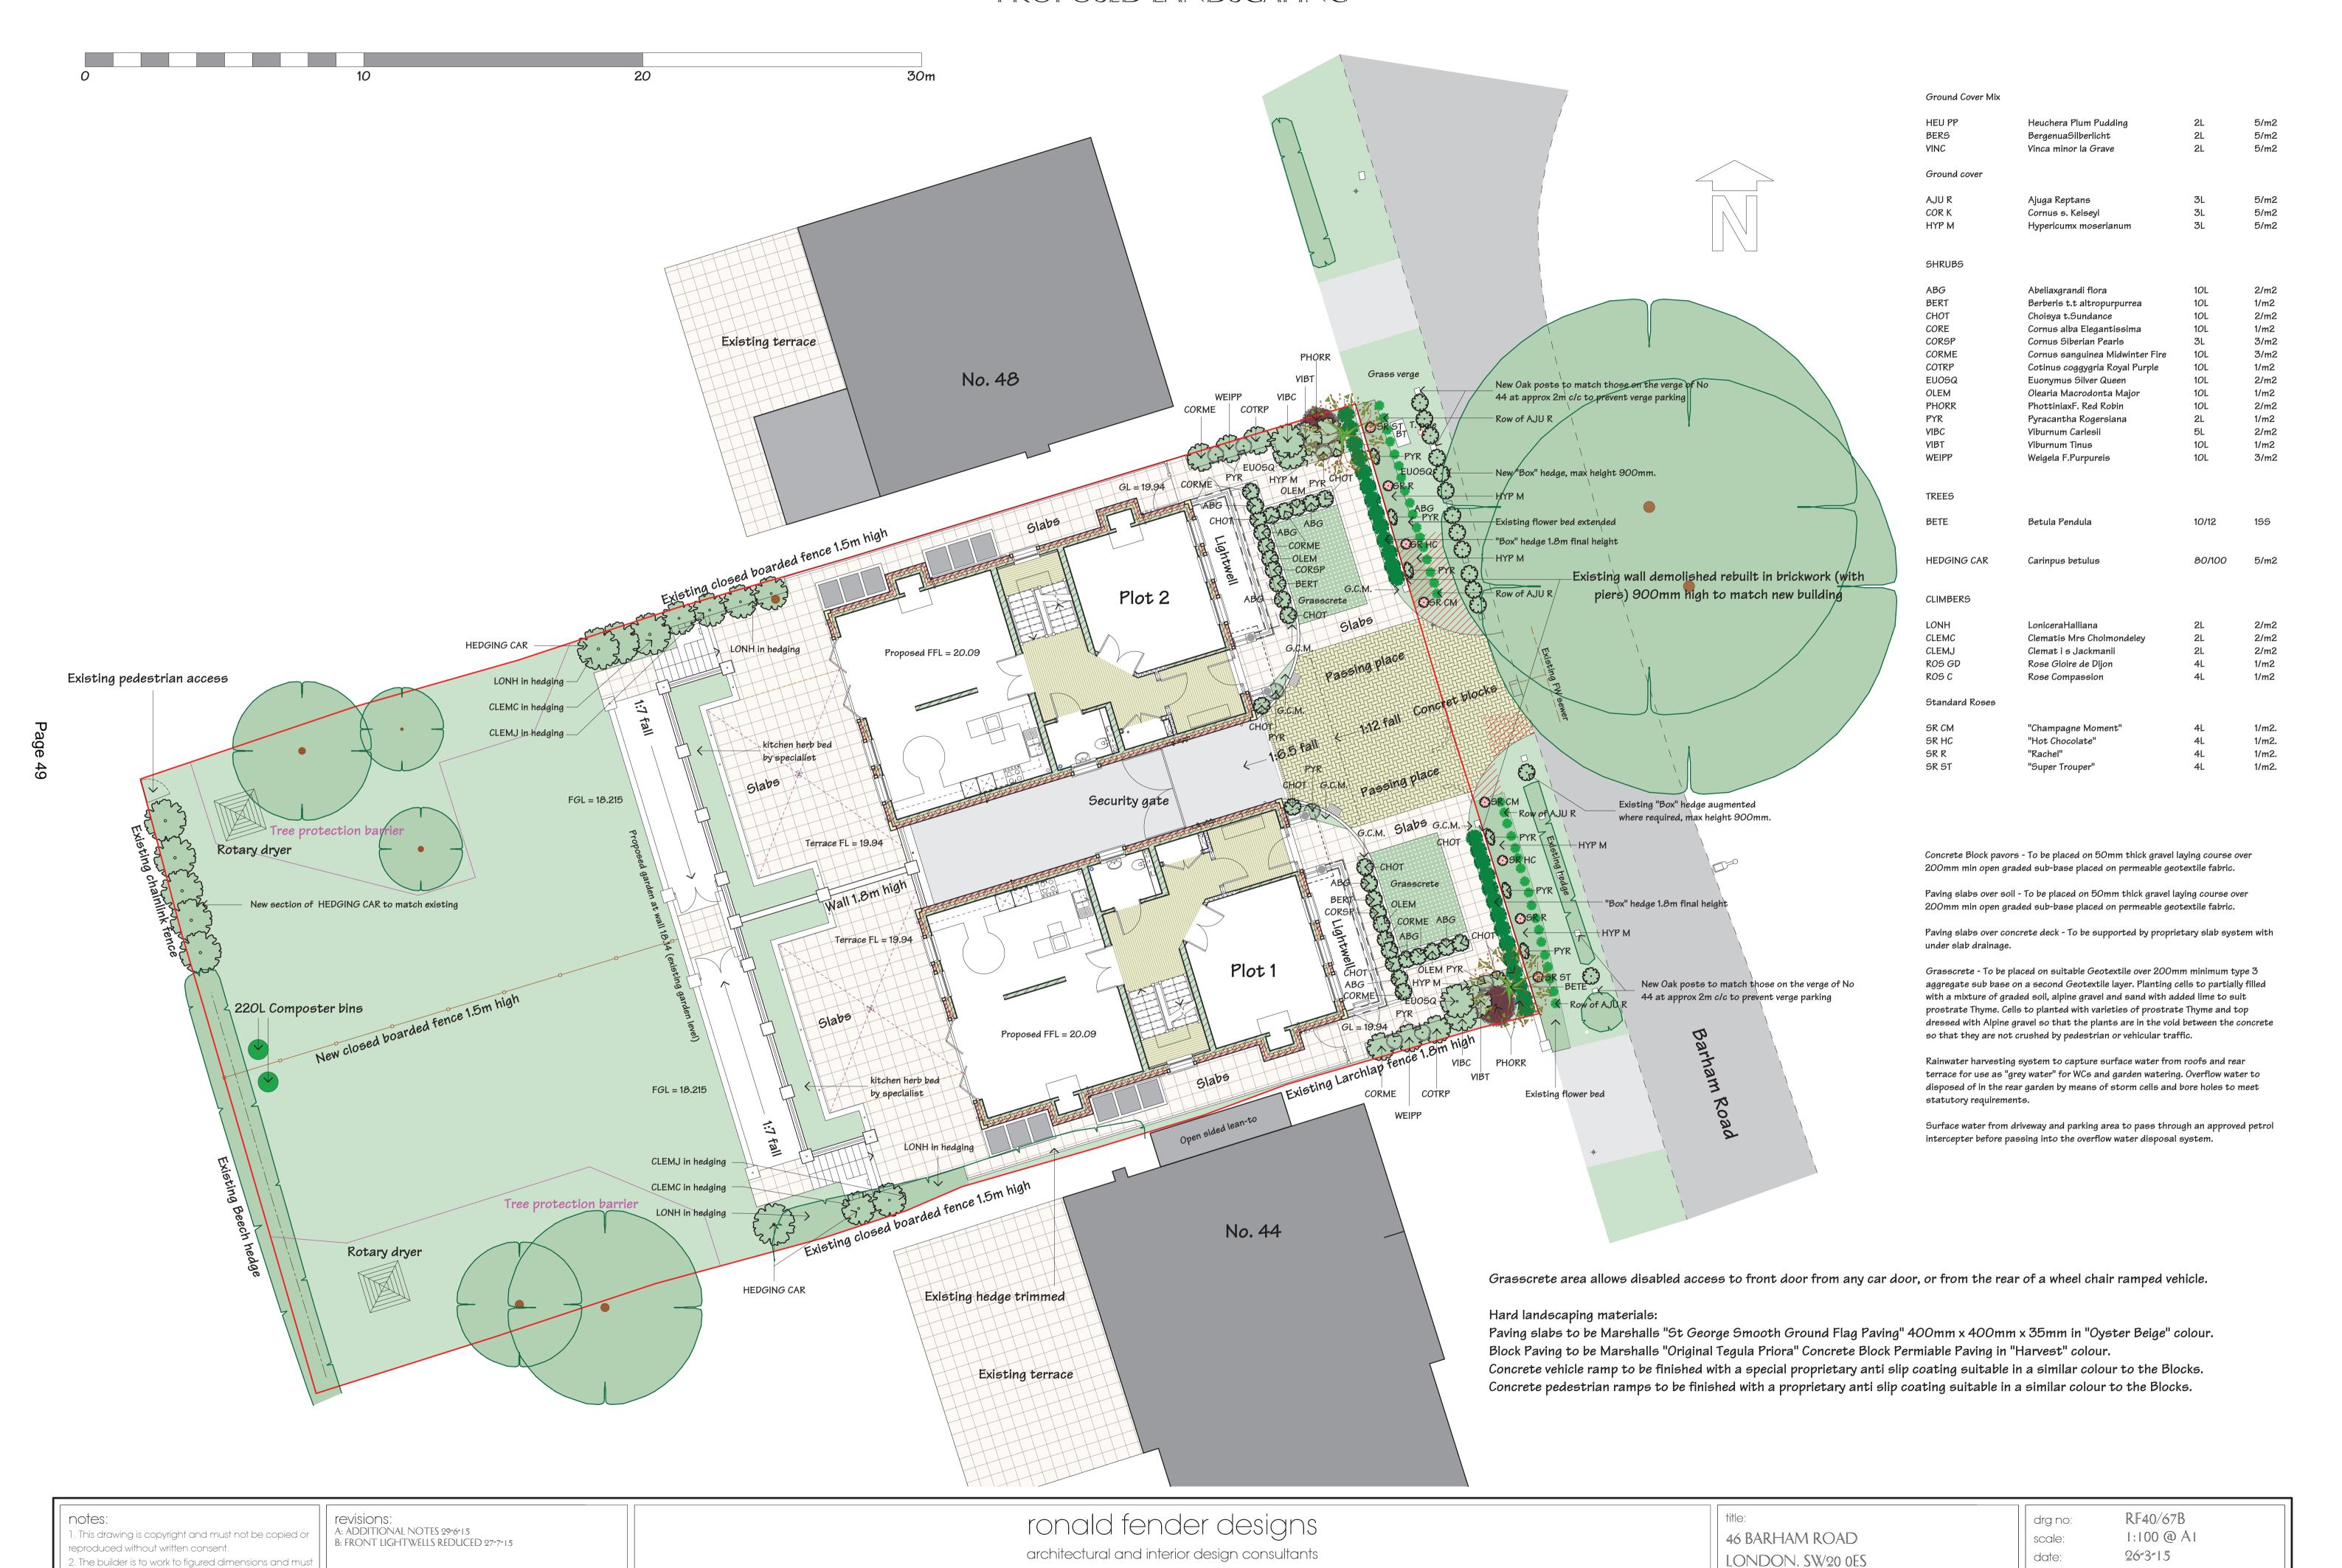

## PROPOSED LANDSCAPING

focus house first floor, 23-25 bell street, reigate, surrey. tel. (01737 228487)

not scale the drawing.

NGH

drawn by:

PROPOSED LANDSCAPING

LOWER GROUND FLOOR PLAN

D. GENERAL UPDATE (1991) E BURDING REDUCTO IN SIZE 11/2/14
F UNITS CLOSER TOXATIVER 5/2/14