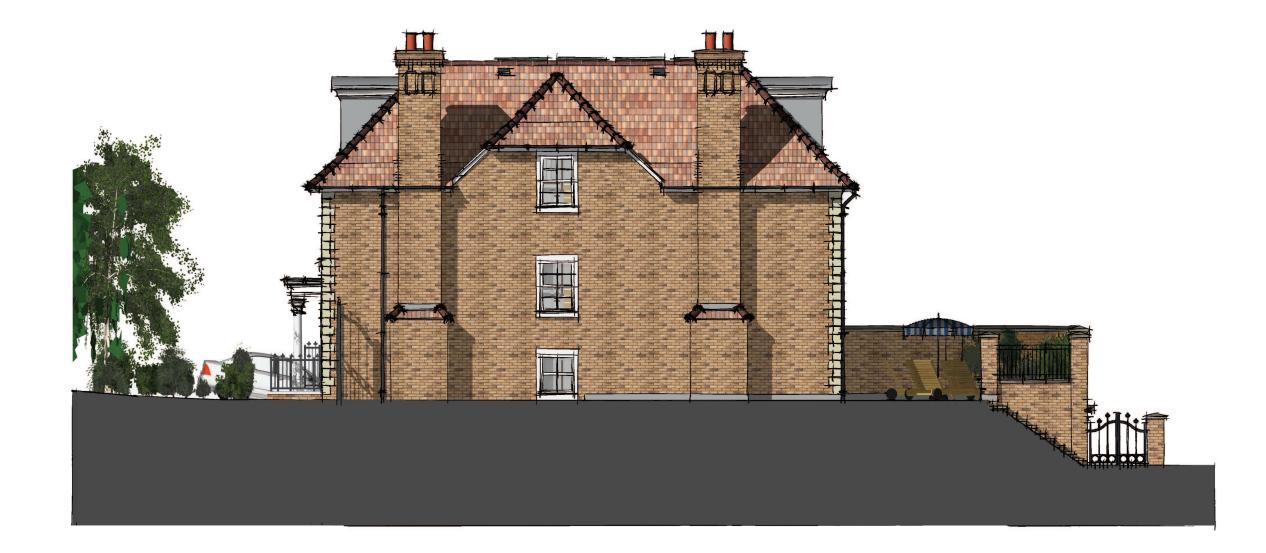

## PLOT 2 SIDE ELEVATION

(NORTH)

| notes:<br>A: WALK ON ROOF LIGHTS 2*12*14<br>B: ROOF & EAVES LOWERED 17*7*15<br>C: FRONT LIGHTWELLS REDUCED 27*7*15 | ronald fender designs<br>architectural and interior design consultants<br>focus house first floor, 23-25 bell street, reigate, surrey. tel. (01737 228487) | title:<br>46 BARHAM ROAD<br>LONDON, SW20 0ES<br>PLOT 2 SIDE ELEVATION | drg no: RF40/11C<br>scale: 1:100 @ A3<br>date: JULY 2014<br>drawn by: NGH |
|--------------------------------------------------------------------------------------------------------------------|------------------------------------------------------------------------------------------------------------------------------------------------------------|-----------------------------------------------------------------------|---------------------------------------------------------------------------|
|--------------------------------------------------------------------------------------------------------------------|------------------------------------------------------------------------------------------------------------------------------------------------------------|-----------------------------------------------------------------------|---------------------------------------------------------------------------|