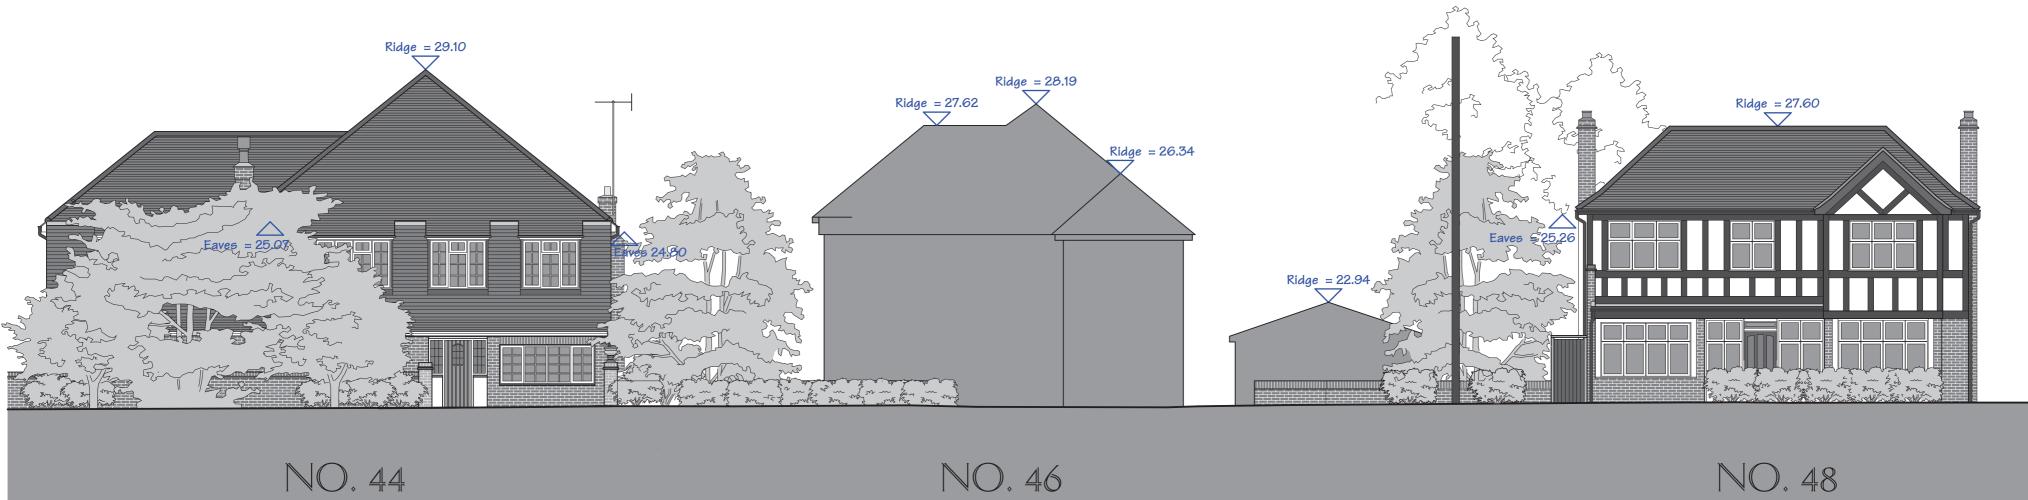

## EXISTING STREET SCENE

notes:

 This drawing is copyright and must not be copied or reproduced without written consent. 2. The builder is to work to figured dimensions and must not scale the drawing.

revisions:

ronald fender d

architectural and interior desigr

focus house first floor, 23-25 bell street, reigate, surrey. tel. (01737 228487)

| designs       |  |
|---------------|--|
| n consultants |  |

## title: 46 BARHAM ROAD LONDON, SW20 OES EXISTING STREET SCENE

RF40/31 drg no: scale: date: drawn by: NGH

1:100 @ A2 MARCH 2014 Page 46

This page is intentionally left blank