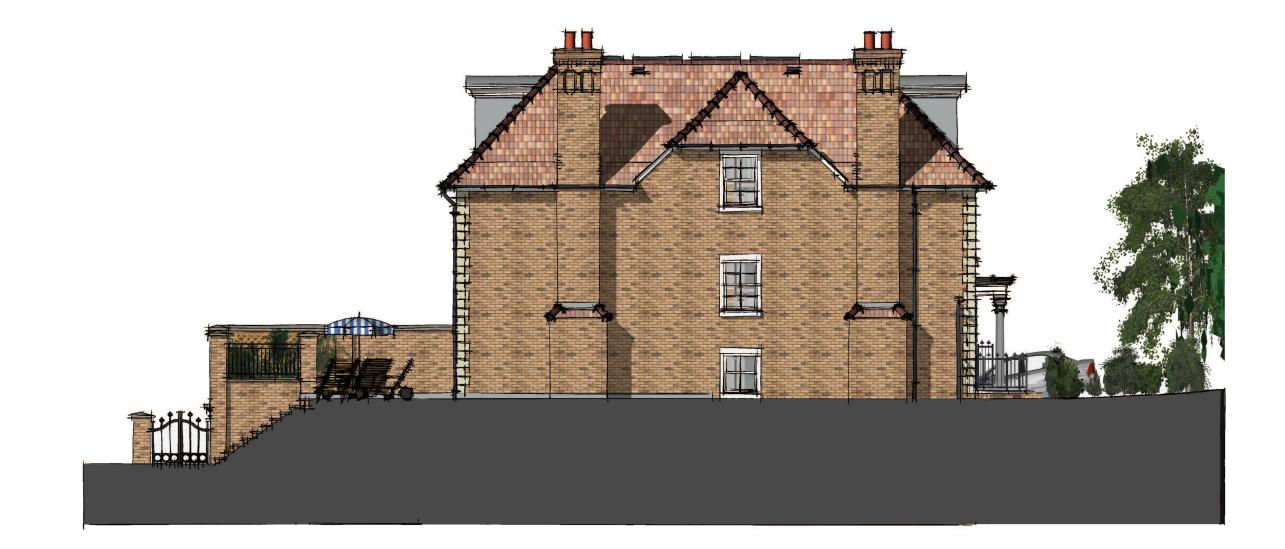

## PLOT 1 SIDE ELEVATION

(SOUTH)

| notes:<br>A: WALK ON ROOF LIGHTS 2*12*14<br>B: ROOF & EAVES LOWERED 17*7*15<br>C: FRONT LIGHTWELLS REDUCED 27*7*15 | ronald fender designs<br>architectural and interior design consultants<br>focus house first floor. 23-25 bell street, reigate, surrey. tel. (01737 228487) |  | drg no: RF40/10C<br>scale: 1:100 @ A3<br>date: JULY 2014<br>drawn by: NGH |
|--------------------------------------------------------------------------------------------------------------------|------------------------------------------------------------------------------------------------------------------------------------------------------------|--|---------------------------------------------------------------------------|
|--------------------------------------------------------------------------------------------------------------------|------------------------------------------------------------------------------------------------------------------------------------------------------------|--|---------------------------------------------------------------------------|