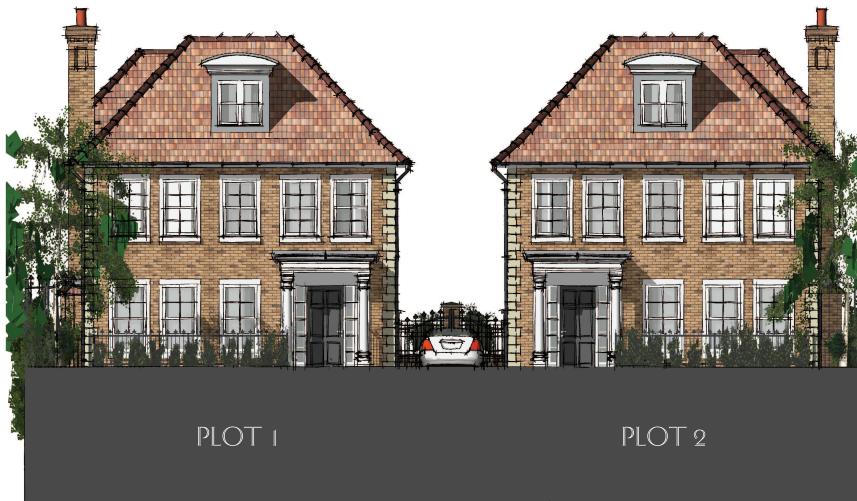

0

| a road   |  |
|----------|--|
| SW20 0ES |  |
| N VIEW   |  |

FRONT ELEVATION

(EAST)

| notes:<br>A: WALK ON ROOF LIGHTS 2-12-14<br>B: ROOF & EAVES LOWERED 17-7-15<br>C: FRONT LIGHTWELLS REDUCED 27-7-15 | ronald fender designs<br>architectural and interior design consultants<br>focus house first floor, 23-25 bell street, reigate, surrey. tel. (01737 228487) | title:<br>46 BARHAM ROAD<br>LONDON, SW20 0ES<br>FRONT ELEVATION | drg no: RF40/08C<br>scale: I:100 @ A3<br>date: JULY 2014<br>drawn by: NGH |
|--------------------------------------------------------------------------------------------------------------------|------------------------------------------------------------------------------------------------------------------------------------------------------------|-----------------------------------------------------------------|---------------------------------------------------------------------------|
|--------------------------------------------------------------------------------------------------------------------|------------------------------------------------------------------------------------------------------------------------------------------------------------|-----------------------------------------------------------------|---------------------------------------------------------------------------|