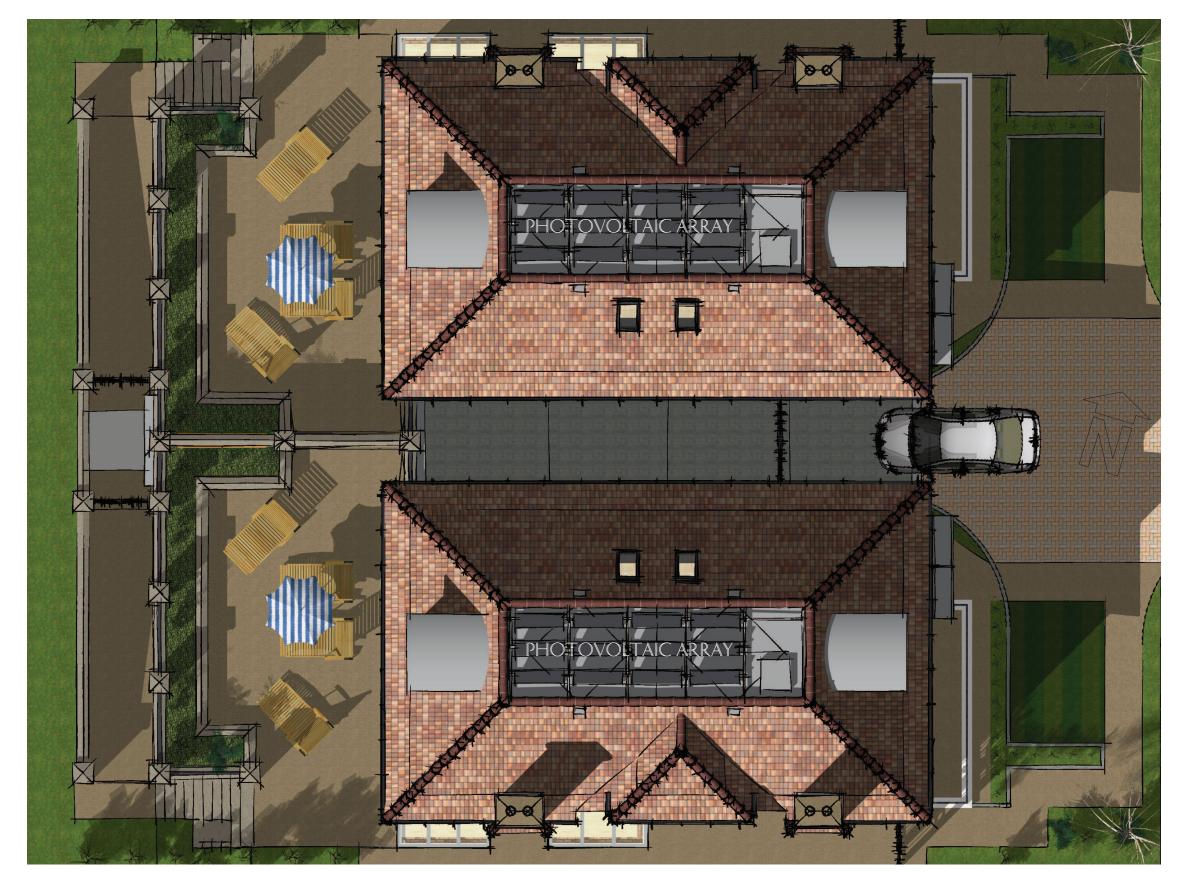

## ROOF PLAN VIEW

## PHOTOVOLTAIC ARRAYS CONCEALED BEHIND ROOF UPSTANDS

10

| A:<br>B: | evisions:<br>A: WALK ON ROOF LIGHTS 2-12-14<br>A: ROOF & EAVES LOWERED 17-7-15<br>C: FRONT LIGHTWELLS REDUCED 27-7-15 | ronald fender designs<br>architectural and interior design consultants<br>focus house first floor, 23-25 bell street, relgate, surrey. tel. (01737 228487) | title:<br>46 BARHAM<br>LONDON, S<br>ROOF PLAN |
|----------|-----------------------------------------------------------------------------------------------------------------------|------------------------------------------------------------------------------------------------------------------------------------------------------------|-----------------------------------------------|