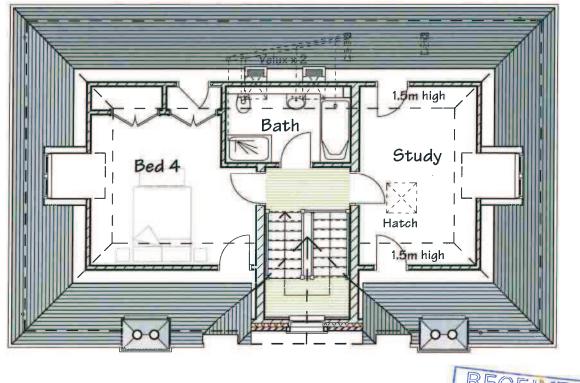

## FIRST & ATTIC FLOOR PLANS

| notes:<br>A: WALK ON ROOF LIGHTS 27*11*14<br>B: UPDATED TO MATCH 1:50 GA 7*5*15 | ronald fender designs<br>architectural and interior design consultants         | hitle:<br>46 BARHAM ROAD<br>LONDON, SW20 0ES |
|---------------------------------------------------------------------------------|--------------------------------------------------------------------------------|----------------------------------------------|
| C: UPDATED TO MATCH 1:50 GA 16-7-15                                             | focus house first floor, 23-25 bel smeet, regione, surrey teil (017.37.228487) | FIRST & ATTIC FLOOI                          |