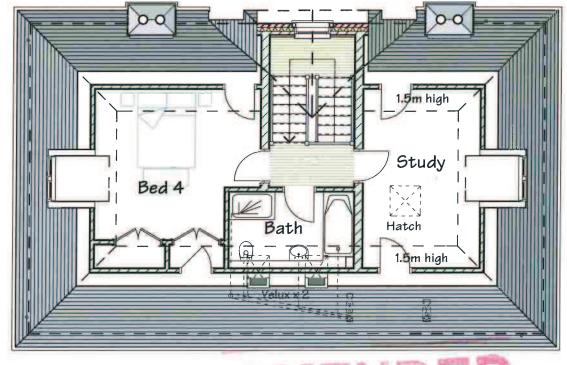

## FIRST & ATTIC FLOOR PLANS

| notes:<br>A: WALK ON ROOF LIGHTS 27*11*14<br>B: UPDATED TO MATCH 1:50 GA 7*5*15 | ronald fender designs<br>architectural and interior design consultants         | hitle:<br>46 BARHAM ROAD<br>LONDON, SW20 0ES |
|---------------------------------------------------------------------------------|--------------------------------------------------------------------------------|----------------------------------------------|
| C: UPDATED TO MATCH 1:50 GA 16-7-15                                             | focus house first floor, 23-25 bel smeet, regione, surrey teil (017.37.228487) | FIRST & ATTIC FLOOI                          |