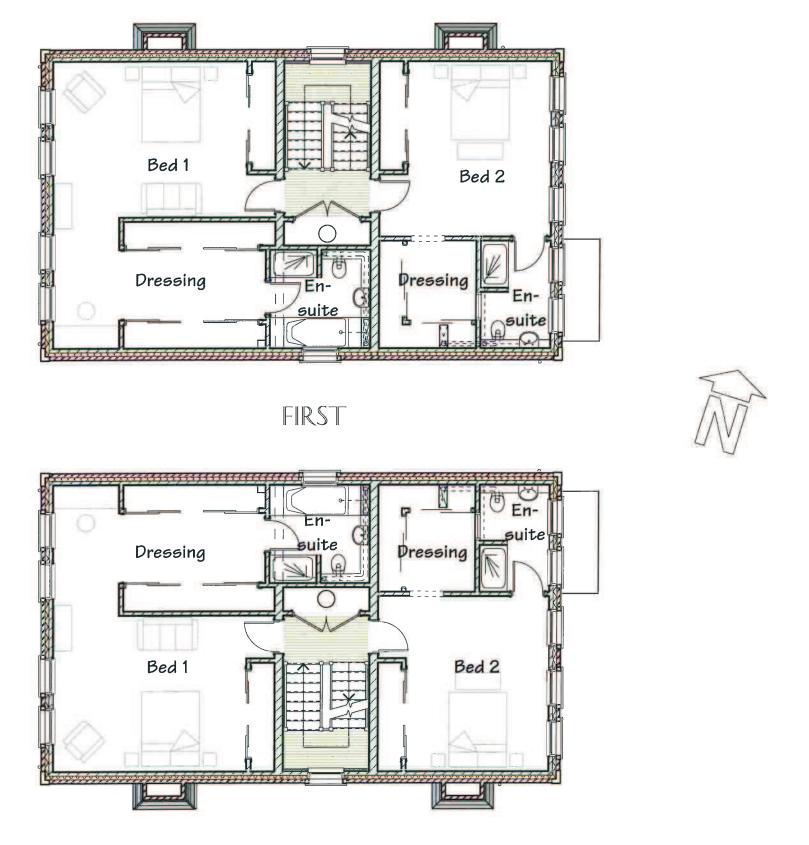

## FIRST & ATTIC FLOOR PLANS

| notes:<br>A: WALK ON ROOF LIGHTS 27*11*14<br>B: UPDATED TO MATCH 1:50 GA 7*5*15 | ronald fender designs<br>architectural and interior design consultants         | hitle:<br>46 BARHAM ROAD<br>LONDON, SW20 0ES |
|---------------------------------------------------------------------------------|--------------------------------------------------------------------------------|----------------------------------------------|
| C: UPDATED TO MATCH 1:50 GA 16-7-15                                             | focus house first floor, 23-25 bel smeet, regione, surrey teil (017.37.228487) | FIRST & ATTIC FLOOI                          |