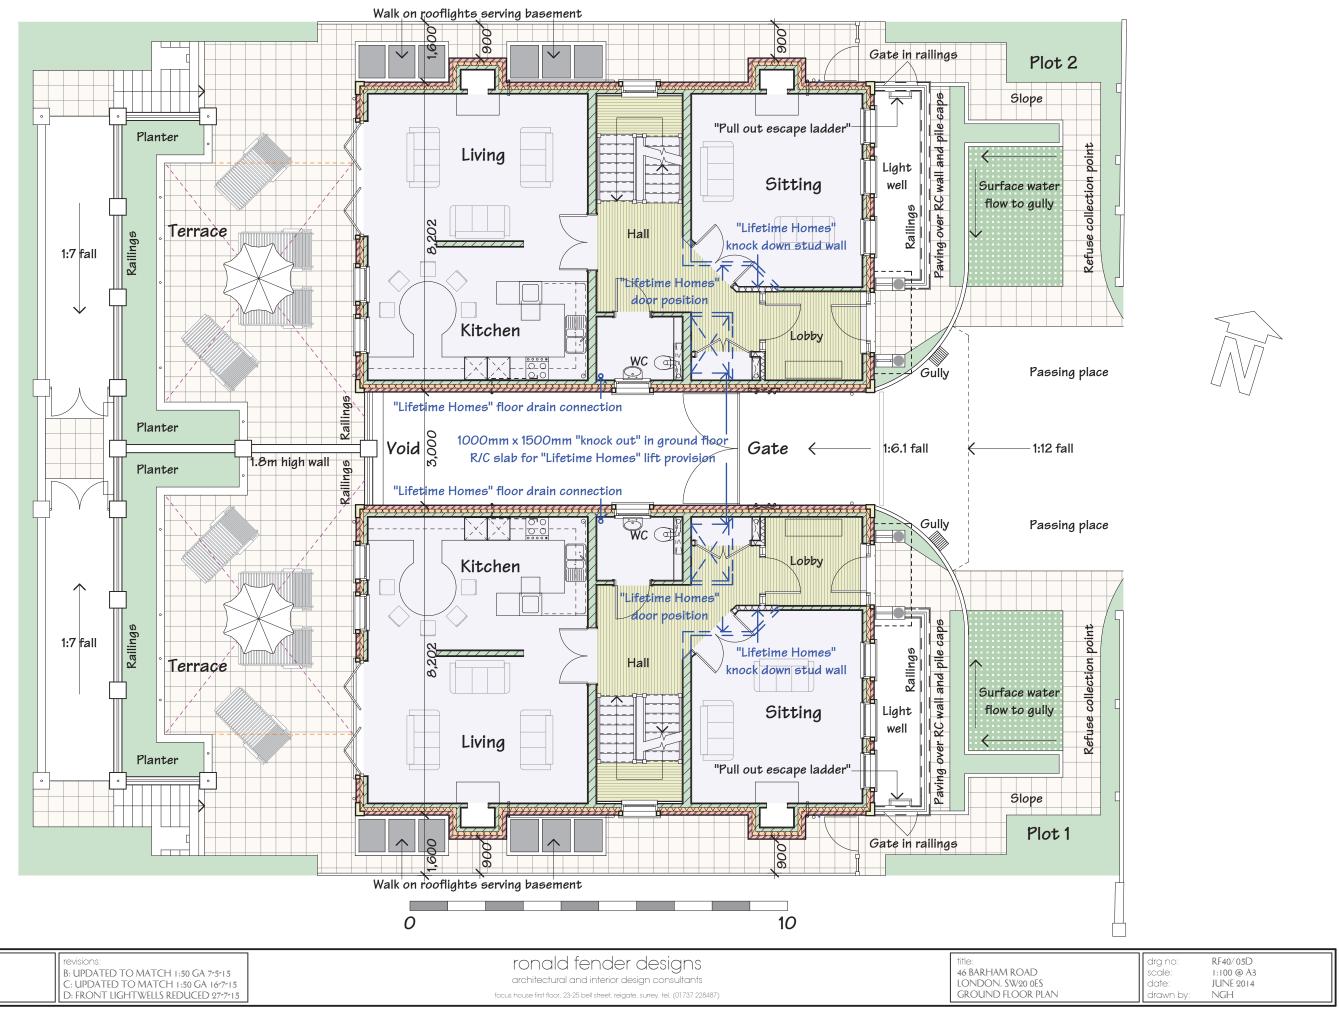

#### Width required for construction escape staircase and materials hoist

| m road<br>. SW20 0ES<br>Round floor Plan | drg no:<br>scale:<br>date:<br>drawn by: | RF40/04D<br>1:100 @ A3<br>JUNE 2014<br>NGH |
|------------------------------------------|-----------------------------------------|--------------------------------------------|
| ROUND FLOOR PLAIN                        | arawn by:                               | NGH                                        |

### GROUND FLOOR PLAN