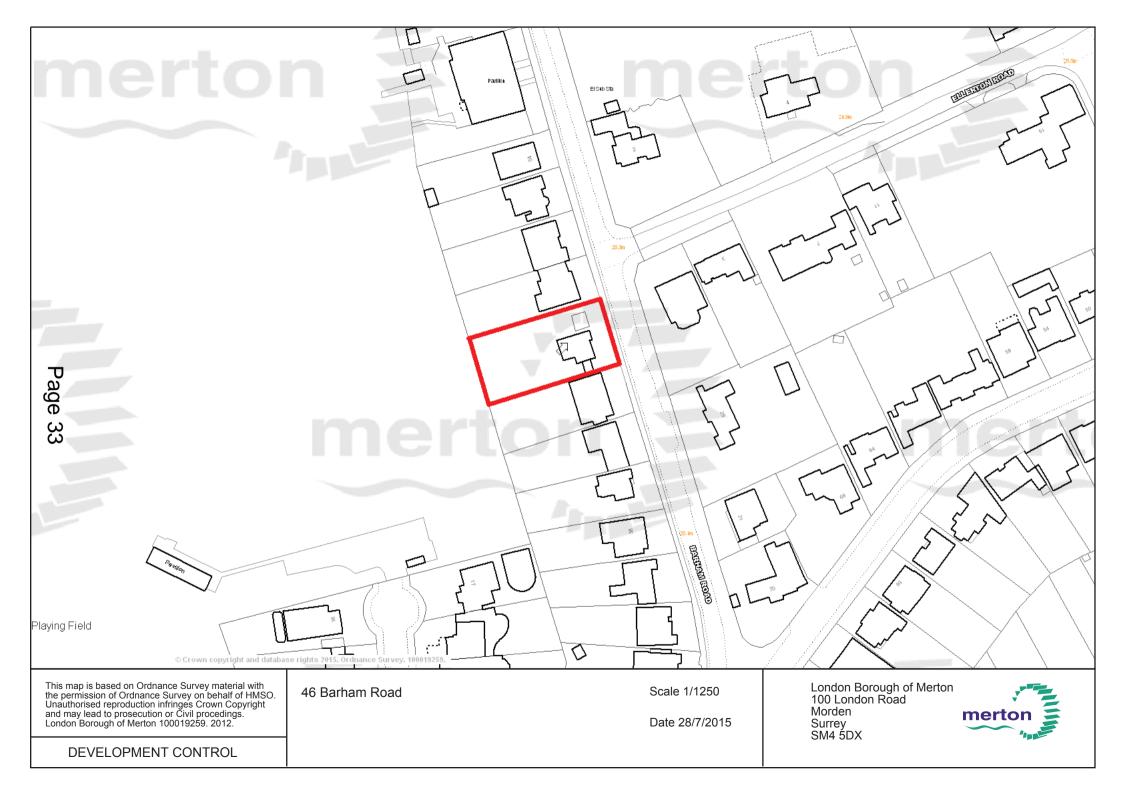

# MENDED

|                                                 |                                       | RECEIVED<br>17 JUL 2015                    |  |
|-------------------------------------------------|---------------------------------------|--------------------------------------------|--|
| HAM ROAD<br>DN. SW20 0ES<br>& ATTIC FLOOR PLANS | drg no.<br>scale<br>date<br>drawn by: | RF40/06C<br>1:100 @ A3<br>JUNE 2014<br>NGH |  |