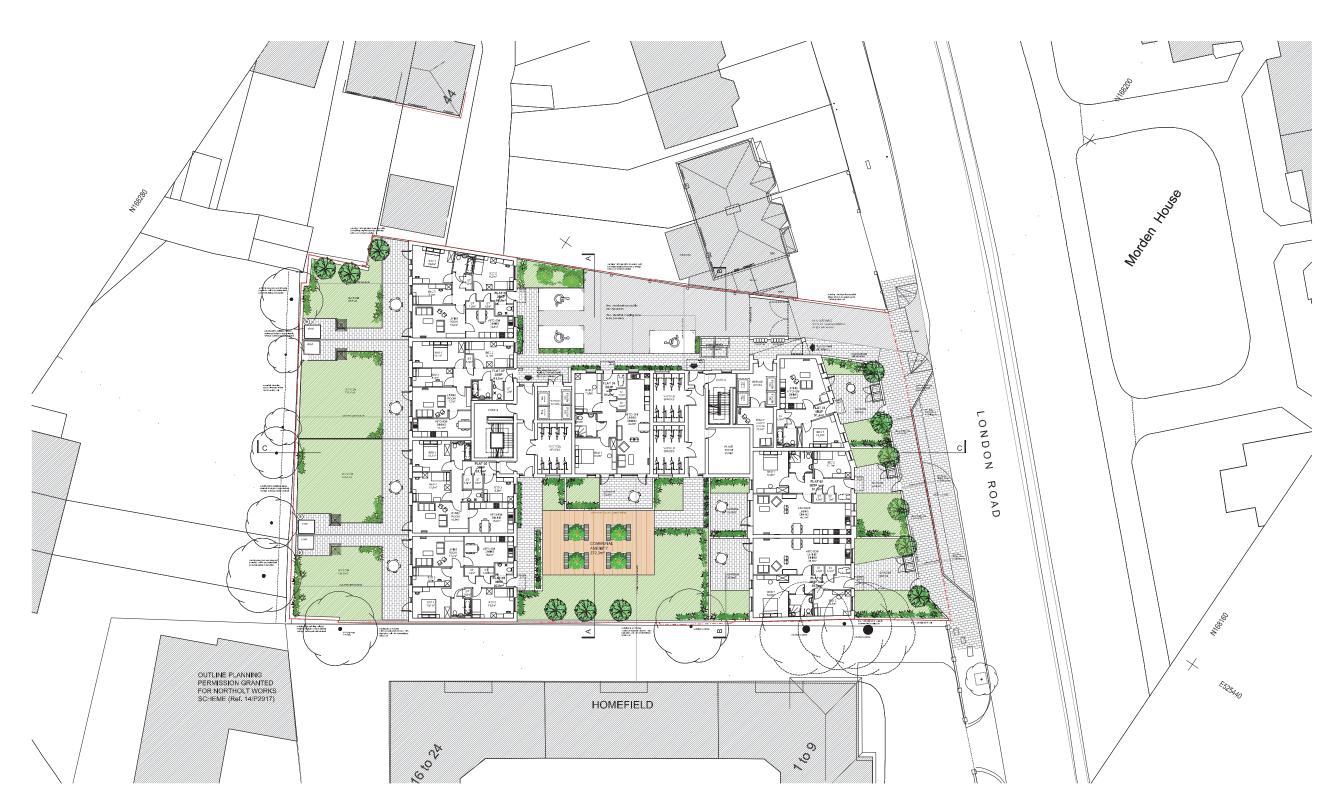

| job                                                                                                                                                                               | drawn:           | date:   |
|-----------------------------------------------------------------------------------------------------------------------------------------------------------------------------------|------------------|---------|
| NORTH LODGE, 166-168 LONDON ROAD SM4 5AT                                                                                                                                          | $\gamma_{ m lg}$ | 10.13   |
| drawing<br>SITE PLAN                                                                                                                                                              | scale:           | job no: |
| W W Ita                                                                                                                                                                           | 1/200 @ A1       | 1099    |
| note: all dimensions to be checked on site before commencement of the work. If this clawing exceeds the quantities in any way the prohibits are to be informed before the work is | drawing no.      | rev.    |
| commenced. for all other classes were than planning application purposes do not scale, use dimensions, this drawing in populate.                                                  | GA-SP-L00        | В       |