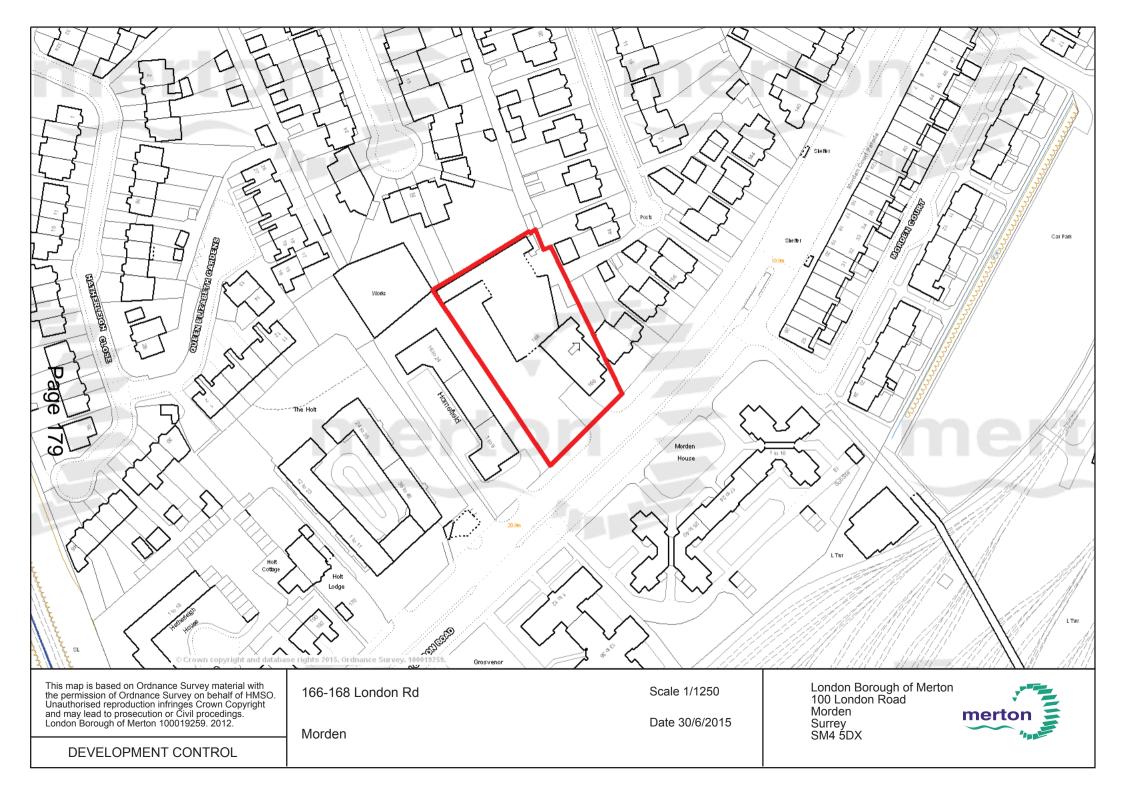

| job                                                                                                                                                                               | drawn:           | date:   |
|-----------------------------------------------------------------------------------------------------------------------------------------------------------------------------------|------------------|---------|
| NORTH LODGE, 166-168 LONDON ROAD SM4 5AT                                                                                                                                          | $\gamma_{ m lg}$ | 10.13   |
| drawing<br>SITE PLAN                                                                                                                                                              | scale:           | job no: |
| W W Ita                                                                                                                                                                           | 1/200 @ A1       | 1099    |
| note: all dimensions to be checked on site before commencement of the work. If this clawing exceeds the quantities in any way the prohibits are to be informed before the work is | drawing no.      | rev.    |
| commenced. for all other classes were than planning application purposes do not scale, use dimensions, this drawing in populate.                                                  | GA-SP-L00        | В       |