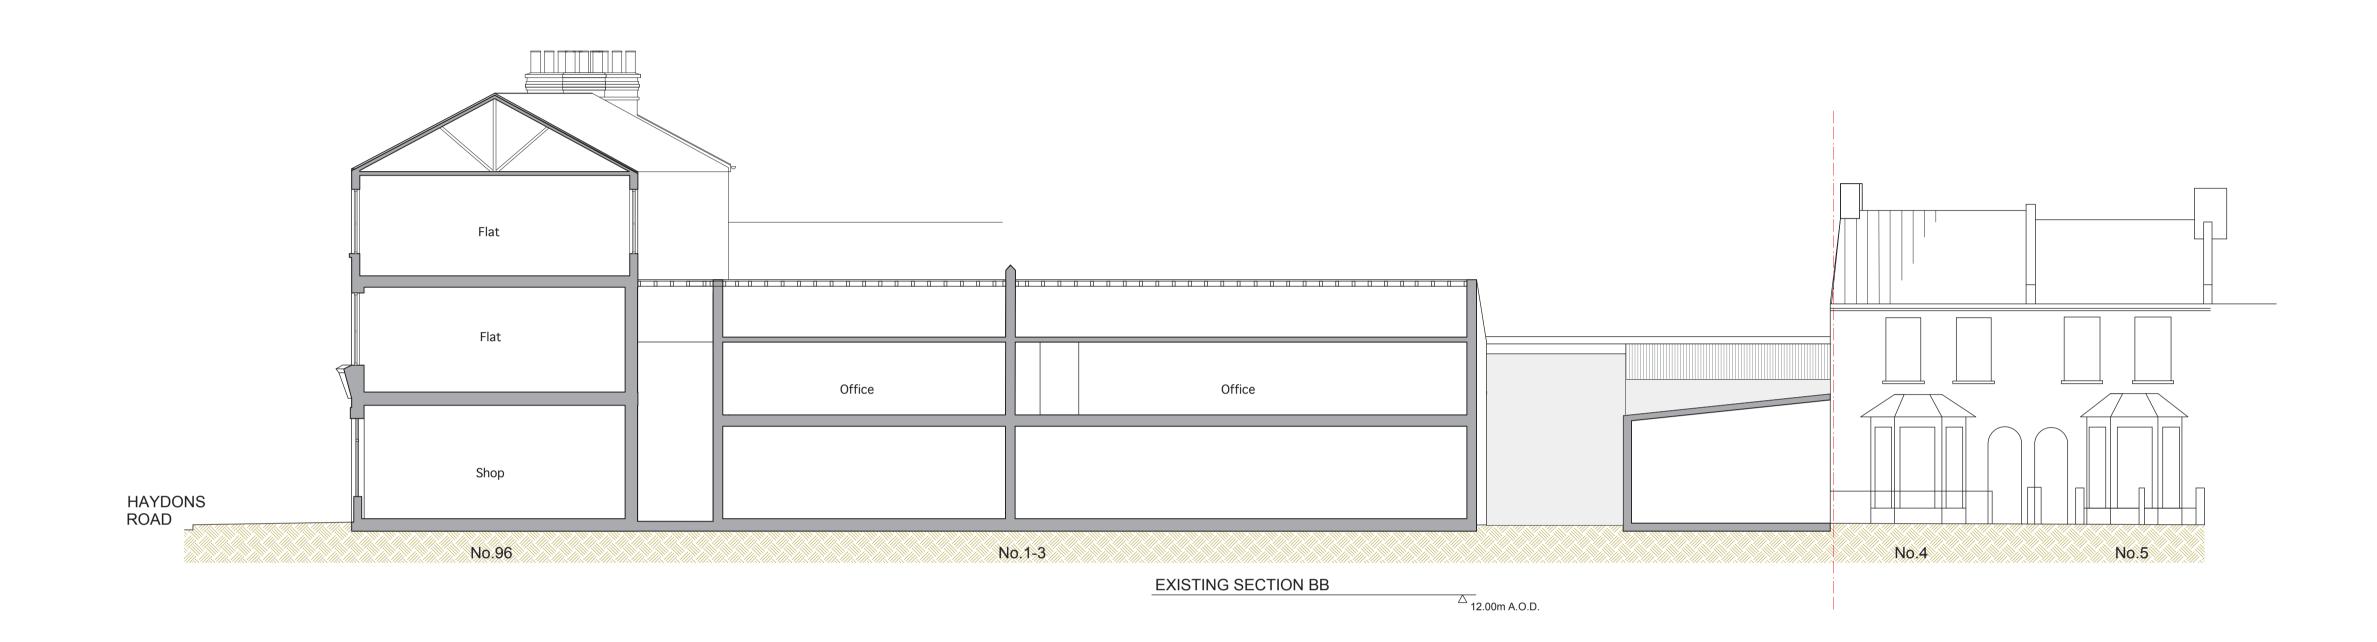

SCALE 1/200 @A3 DATE 1/100 @A1

October 2014

884/13





Perspective from Haydons Road



Perspective of Entrance to Flats



Perspective from Park



Aerial View looking South-West



Aerial View looking South-East

| B<br>A                                                                                                                                                                                                     |      | Planning issue<br>Planning issue |
|------------------------------------------------------------------------------------------------------------------------------------------------------------------------------------------------------------|------|----------------------------------|
| REV