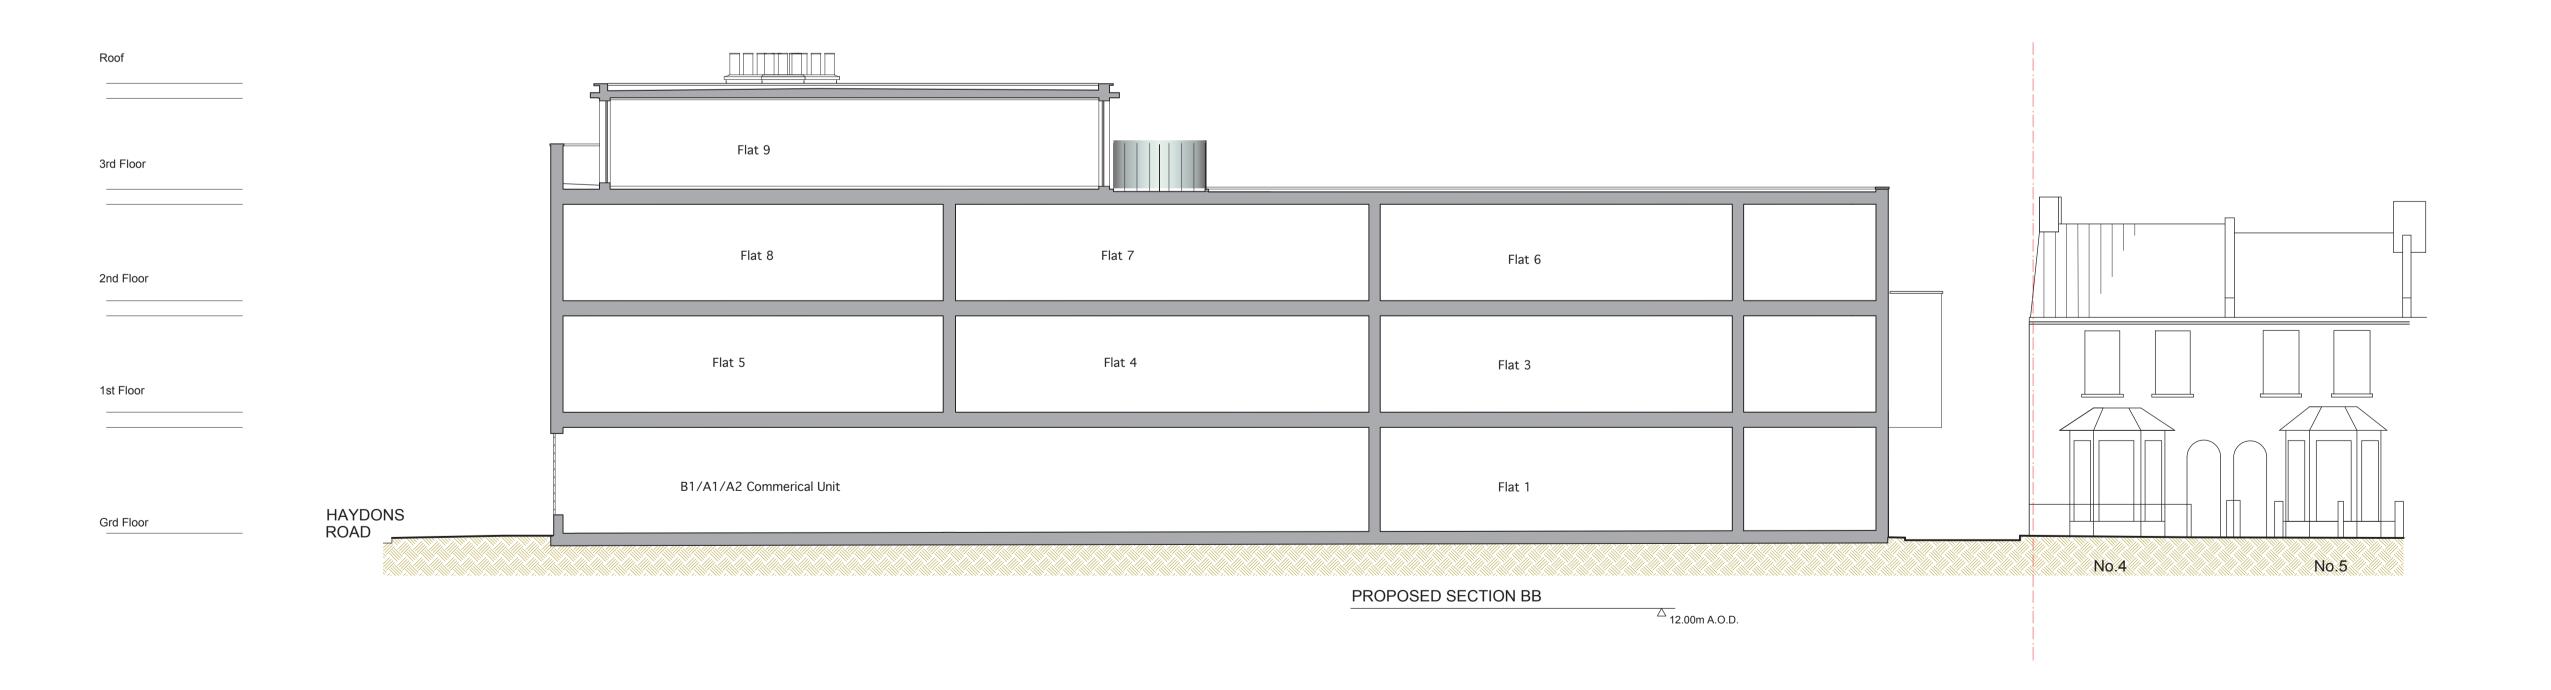

SCALE 1/200 @A3 DATE 1/100 @A1

October 2014

884/13





Perspective from Haydons Road



Perspective of Entrance to Flats



Perspective from Park



Aerial View looking South-West



Aerial View looking South-East

| B<br>A                                                                                                                                                                                                     |      | Planning issue<br>Planning issue |
|------------------------------------------------------------------------------------------------------------------------------------------------------------------------------------------------------------|------|----------------------------------|
| REV