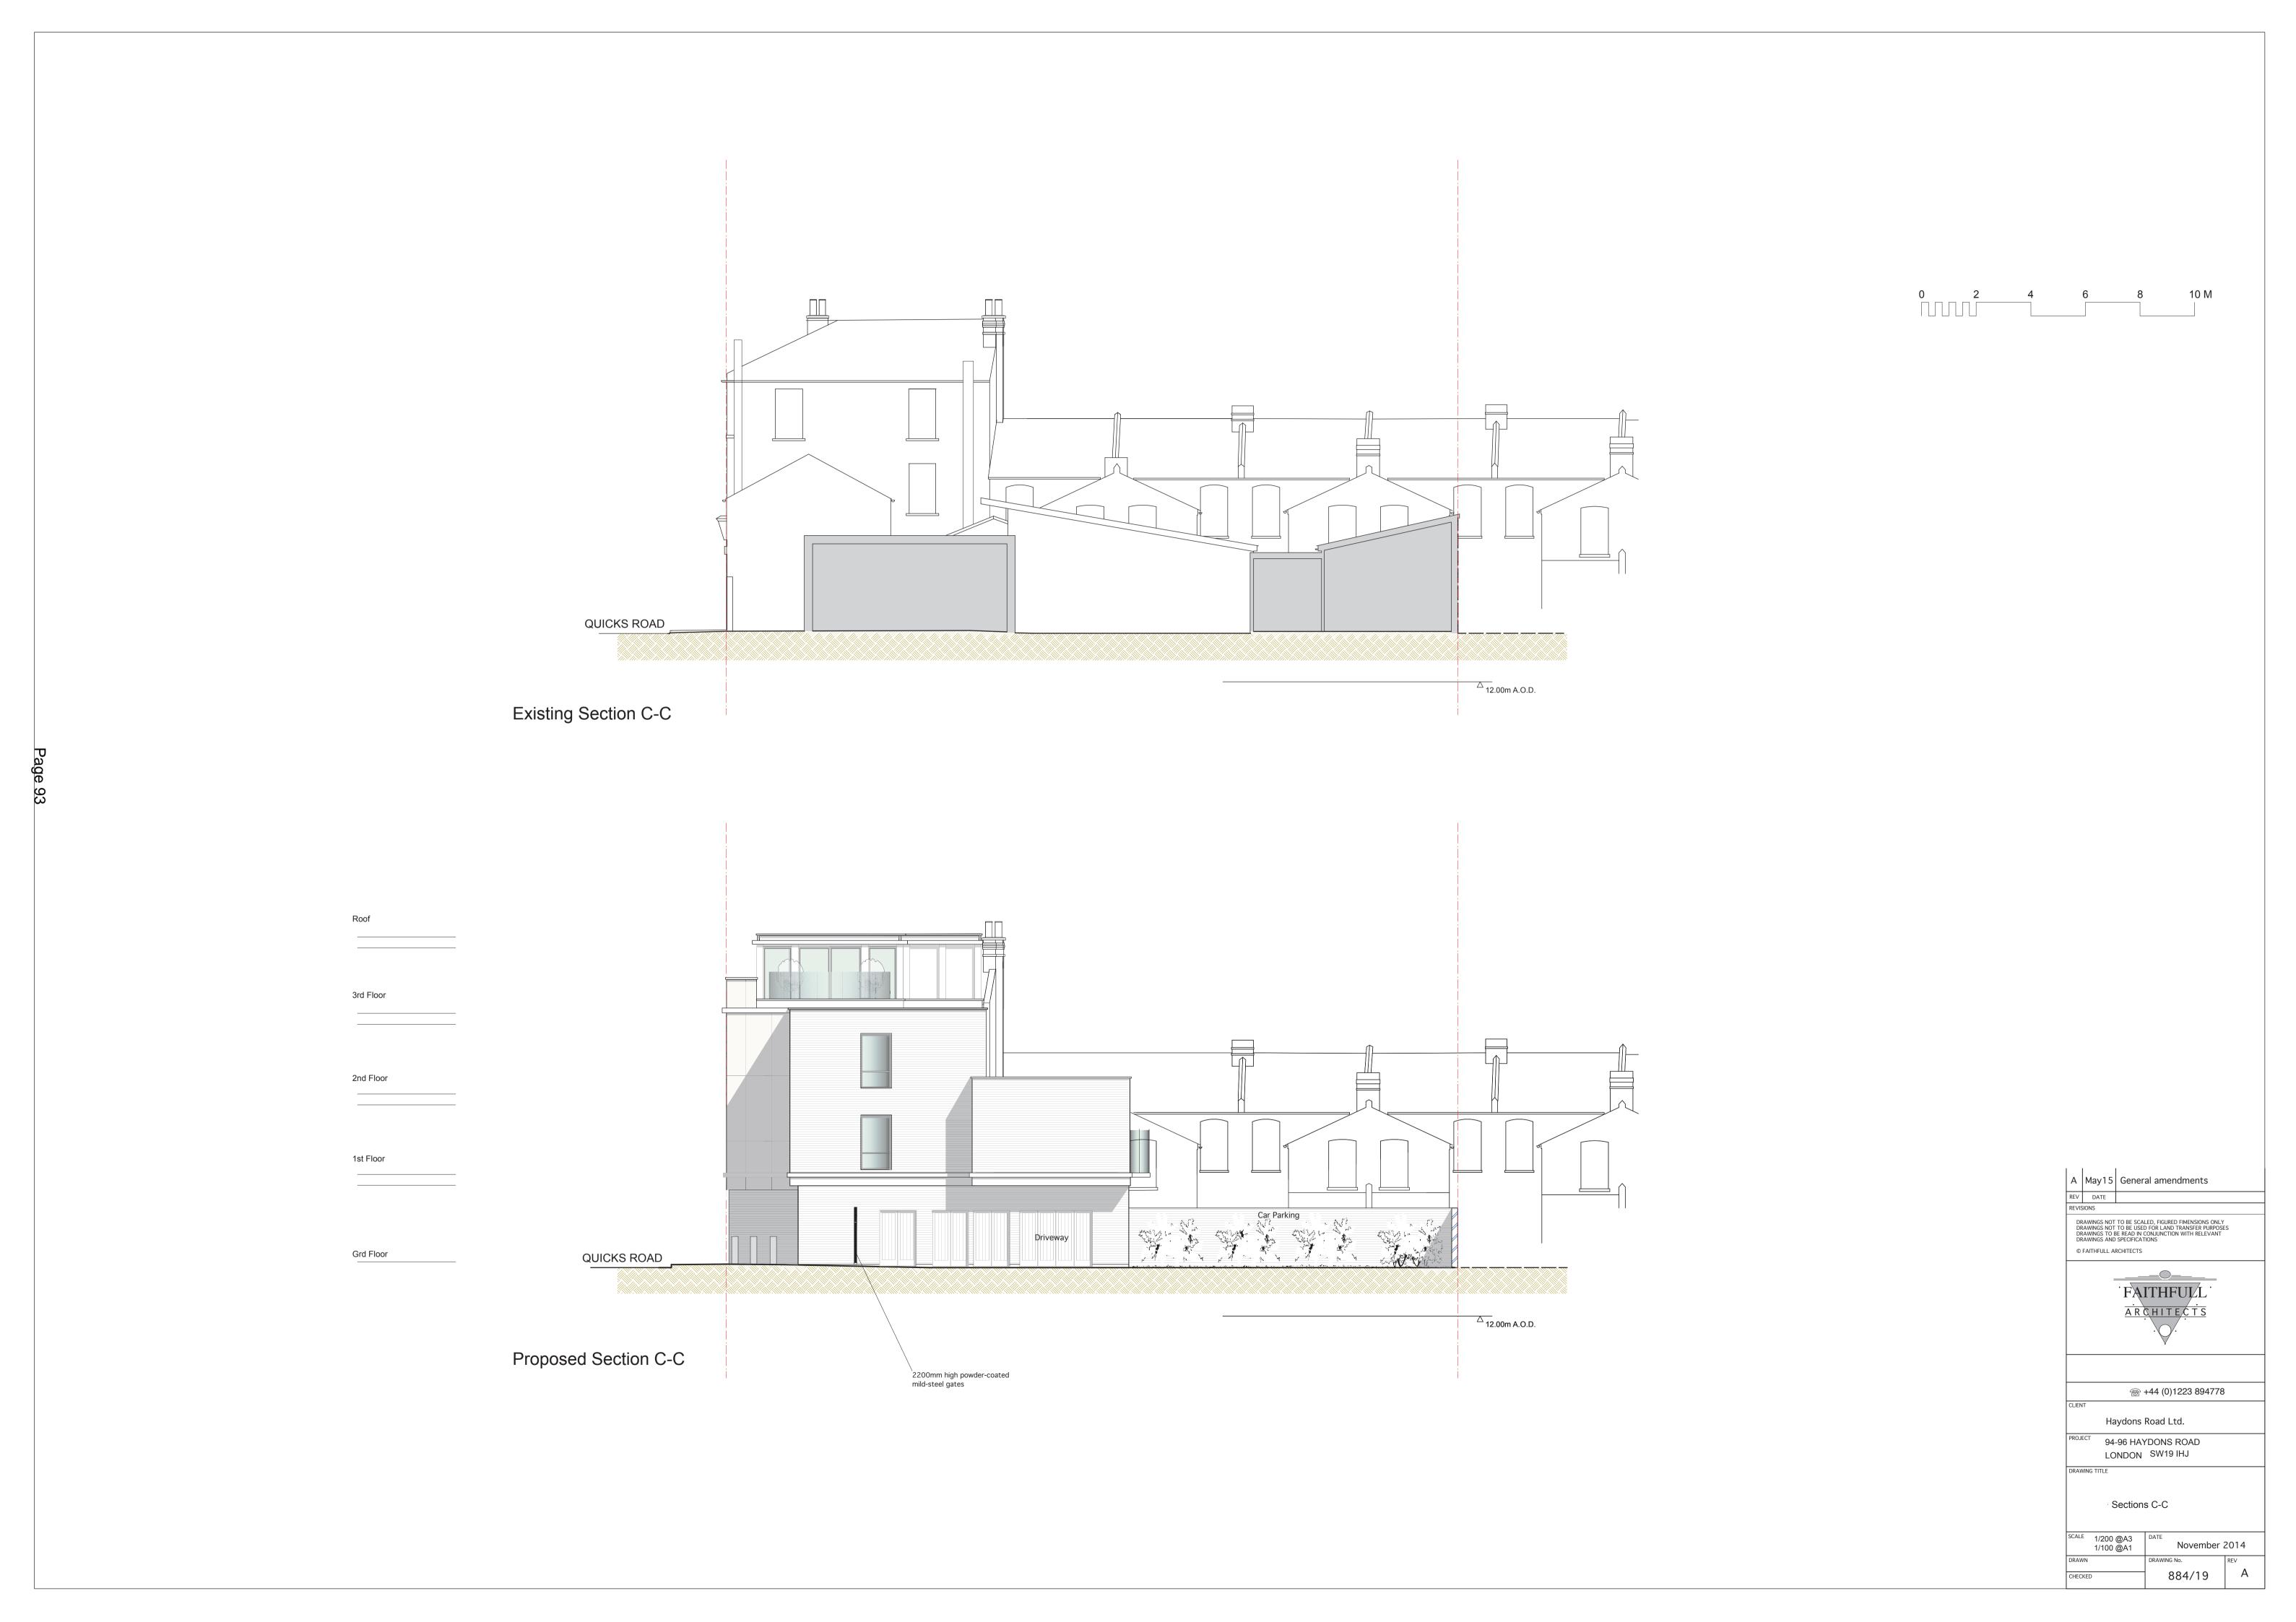

SCALE 1/200 @A3 DATE 1/100 @A1

October 2014

884/13

Perspective from Haydons Road

Perspective of Entrance to Flats

Perspective from Park

Aerial View looking South-West

Aerial View looking South-East