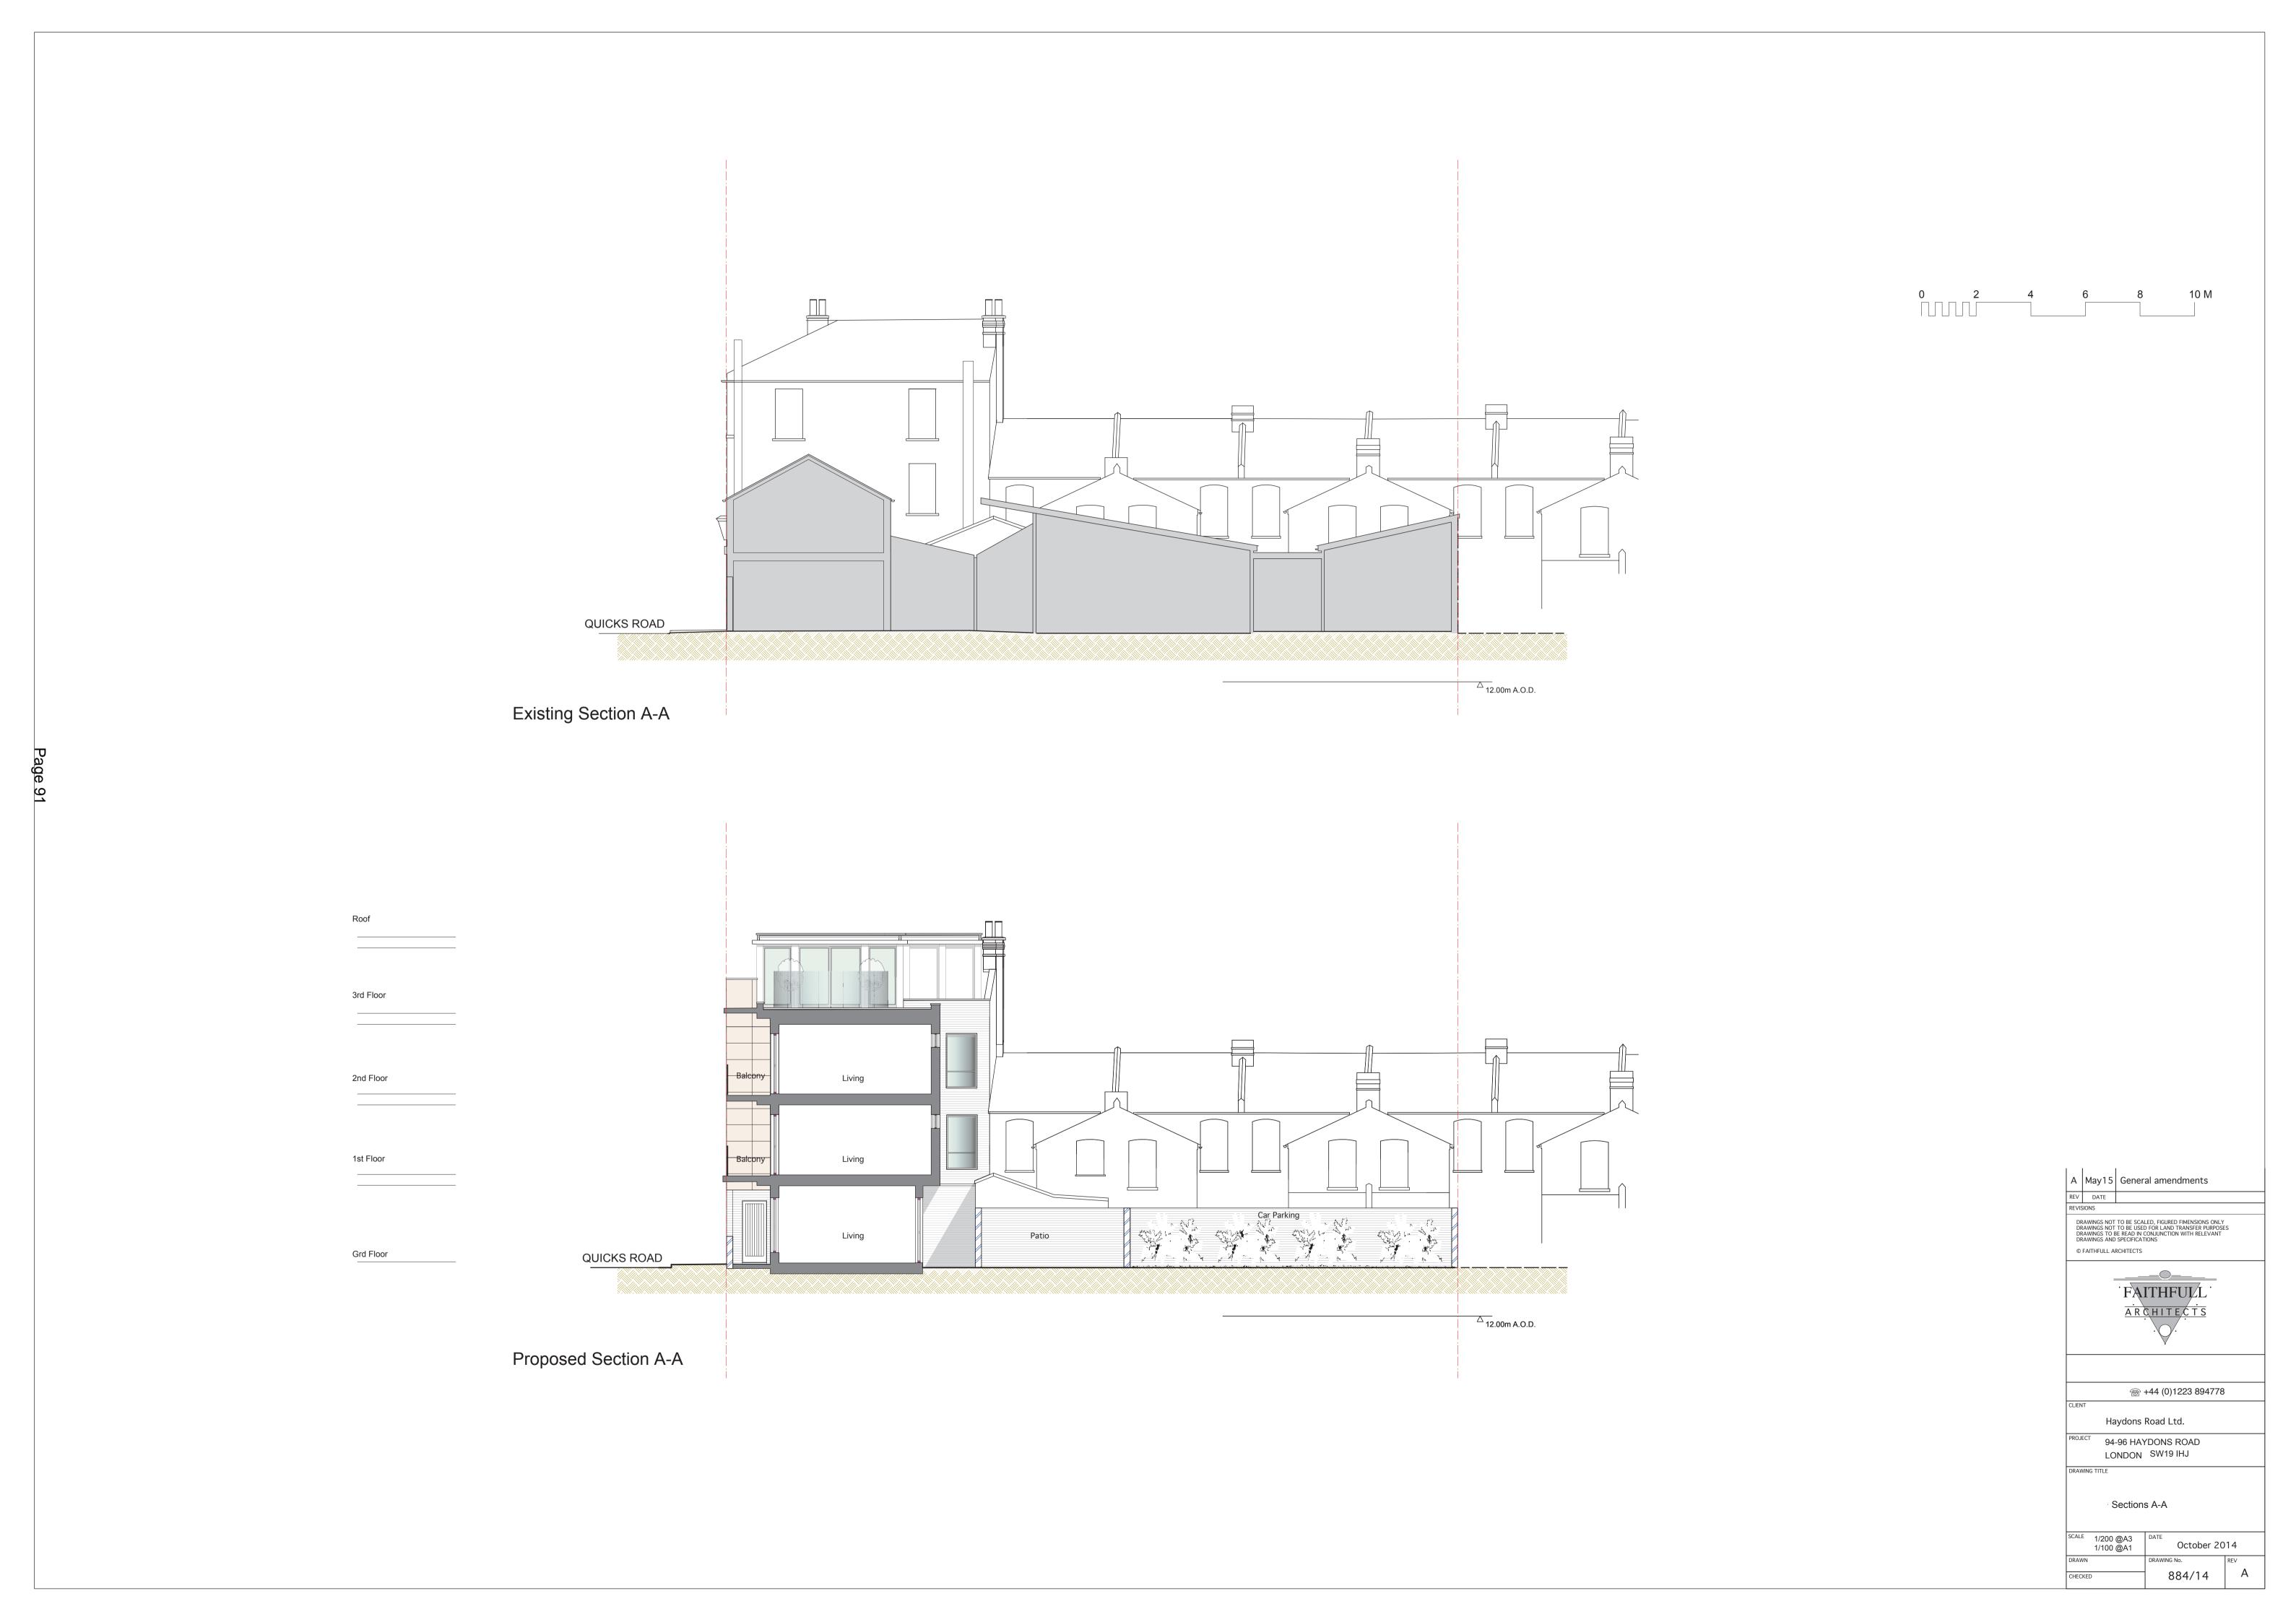

SCALE 1/200 @A3 DATE 1/100 @A1

October 2014

884/13





Perspective from Haydons Road



Perspective of Entrance to Flats



Perspective from Park



Aerial View looking South-West



Aerial View looking South-East

| B<br>A                                                                                                                                                                                                     |      | Planning issue<br>Planning issue |
|------------------------------------------------------------------------------------------------------------------------------------------------------------------------------------------------------------|------|----------------------------------|
| REV