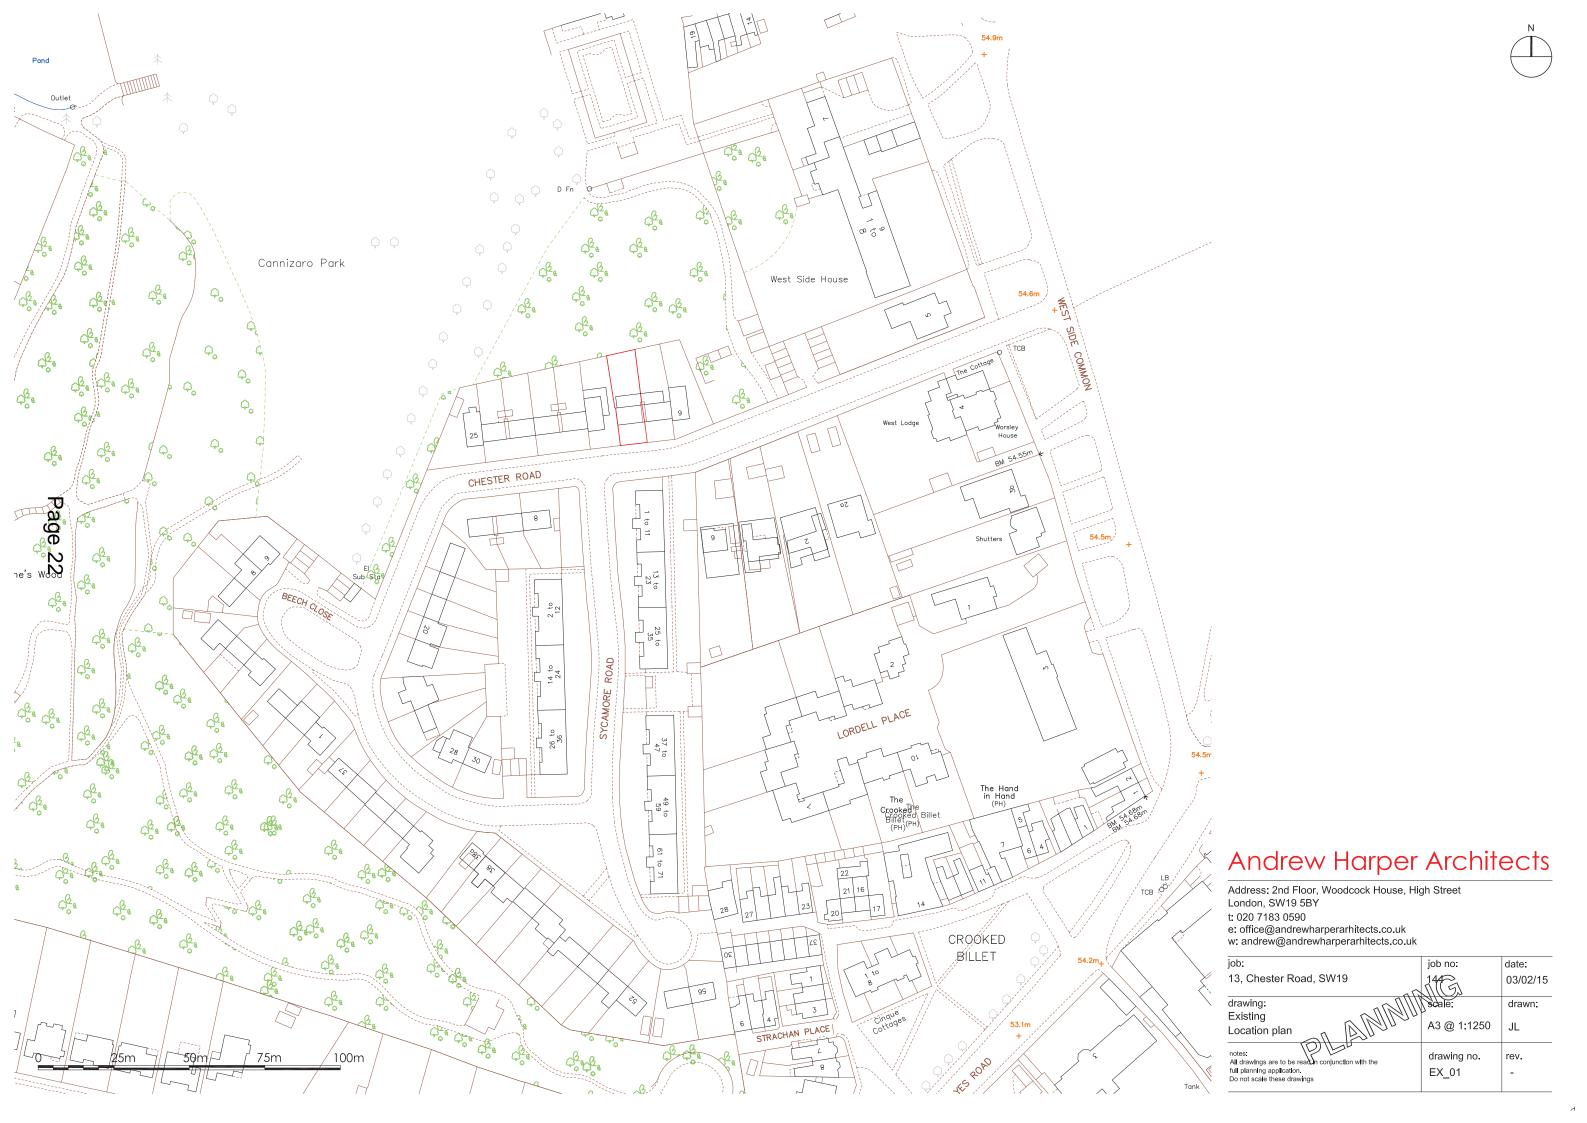

## Andrew Harper Architects

Address: 2nd Floor, Woodcock House, High Street London, SW19 5BY t: 020 7183 0590 e: office@andrewharperarhitects.co.uk

w: www.andrewharperarhitects.co.uk

| ob:                                                        | job no:              | date:    |
|------------------------------------------------------------|----------------------|----------|
| 3, Chester Road, SW19                                      | 146                  | 03/02/15 |
| Irawing:<br>Proposed                                       | scale:<br>A3 @ 1:100 | drawn:   |
| Plans                                                      | A1 @ 1:50            | JL       |
| notes: All drawings are to be read in conjunction with the | drawing no.          | rev.     |
| ull planning application.<br>Do not scale these drawings   | P_02                 | A        |