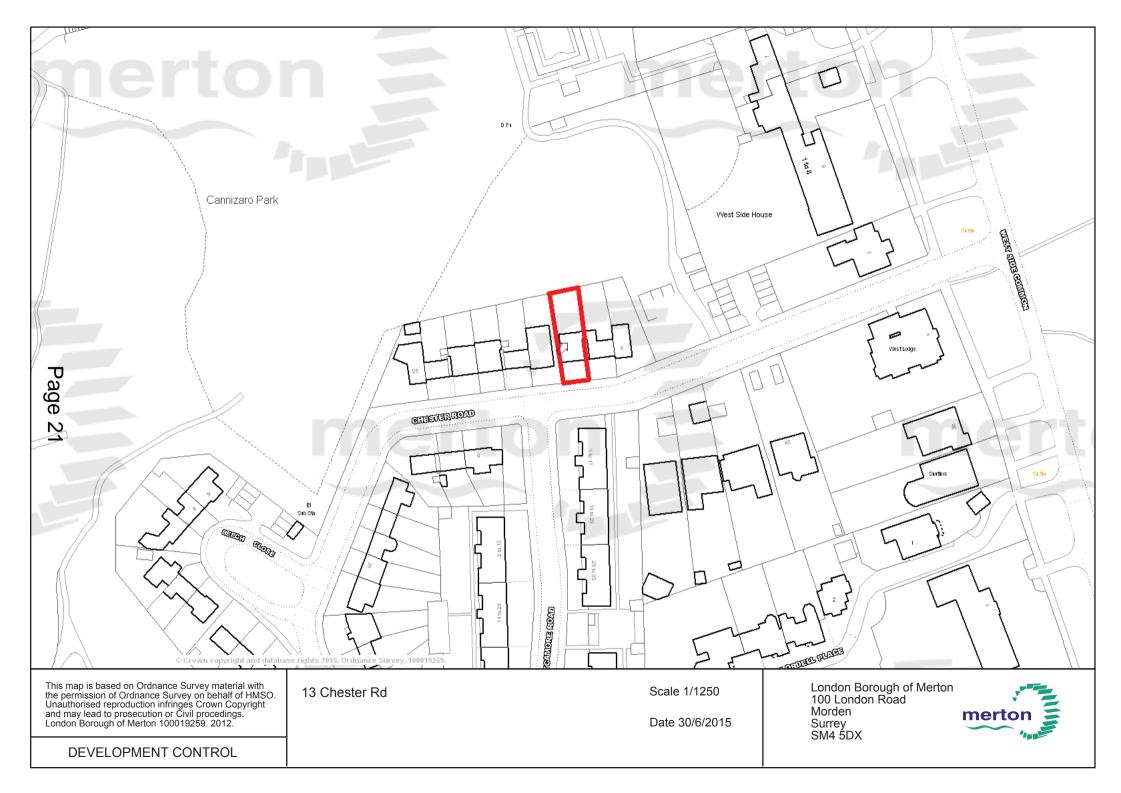

## Andrew Harper Architects

Address: 2nd Floor, Woodcock House, High Street London, SW19 5BY t: 020 7183 0590 e: office@andrewharperarhitects.co.uk

w: www.andrewharperarhitects.co.uk

| ob:                                                        | job no:              | date:    |
|------------------------------------------------------------|----------------------|----------|
| 3, Chester Road, SW19                                      | 146                  | 03/02/15 |
| Irawing:<br>Proposed                                       | scale:<br>A3 @ 1:100 | drawn:   |
| Plans                                                      | A1 @ 1:50            | JL       |
| notes: All drawings are to be read in conjunction with the | drawing no.          | rev.     |
| ull planning application.<br>Do not scale these drawings   | P_02                 | A        |