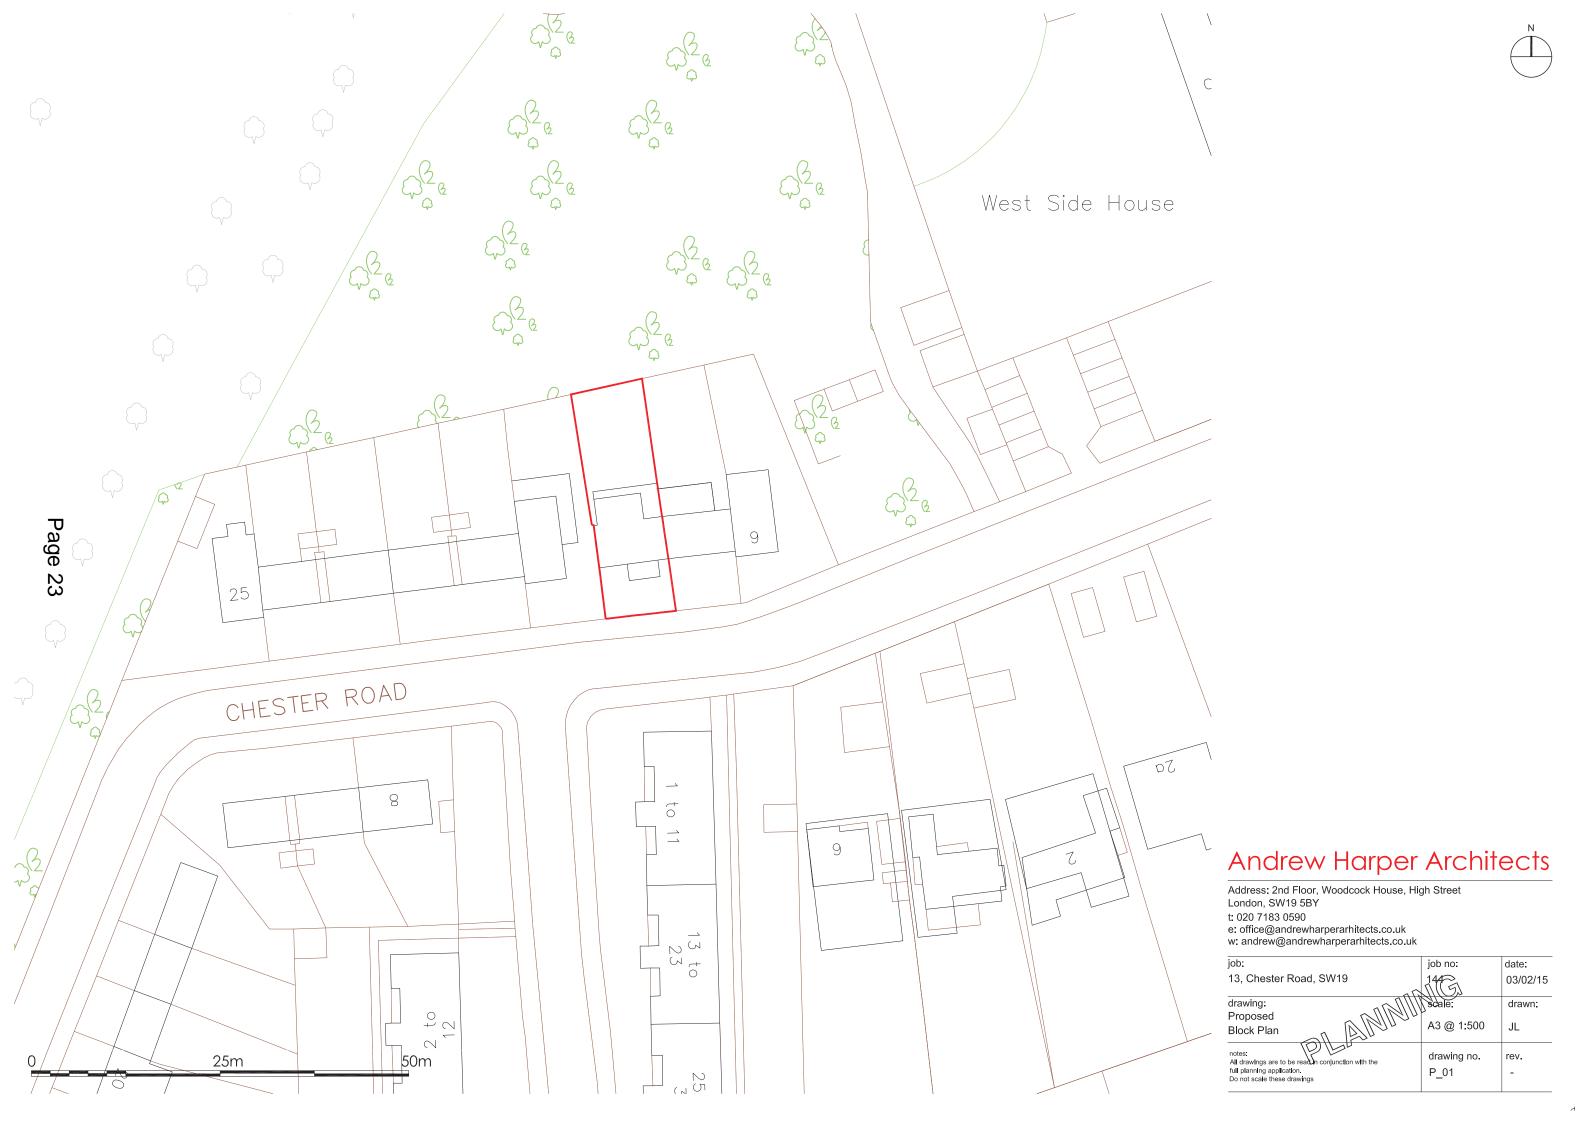

## Andrew Harper Architects

Address: 2nd Floor, Woodcock House, High Street London, SW19 5BY t: 020 7183 0590 e: office@andrewharperarhitects.co.uk

w: www.andrewharperarhitects.co.uk

| ob:                                                        | job no:              | date:    |
|------------------------------------------------------------|----------------------|----------|
| 3, Chester Road, SW19                                      | 146                  | 03/02/15 |
| Irawing:<br>Proposed                                       | scale:<br>A3 @ 1:100 | drawn:   |
| Plans                                                      | A1 @ 1:50            | JL       |
| notes: All drawings are to be read in conjunction with the | drawing no.          | rev.     |
| ull planning application.<br>Do not scale these drawings   | P_02                 | A        |