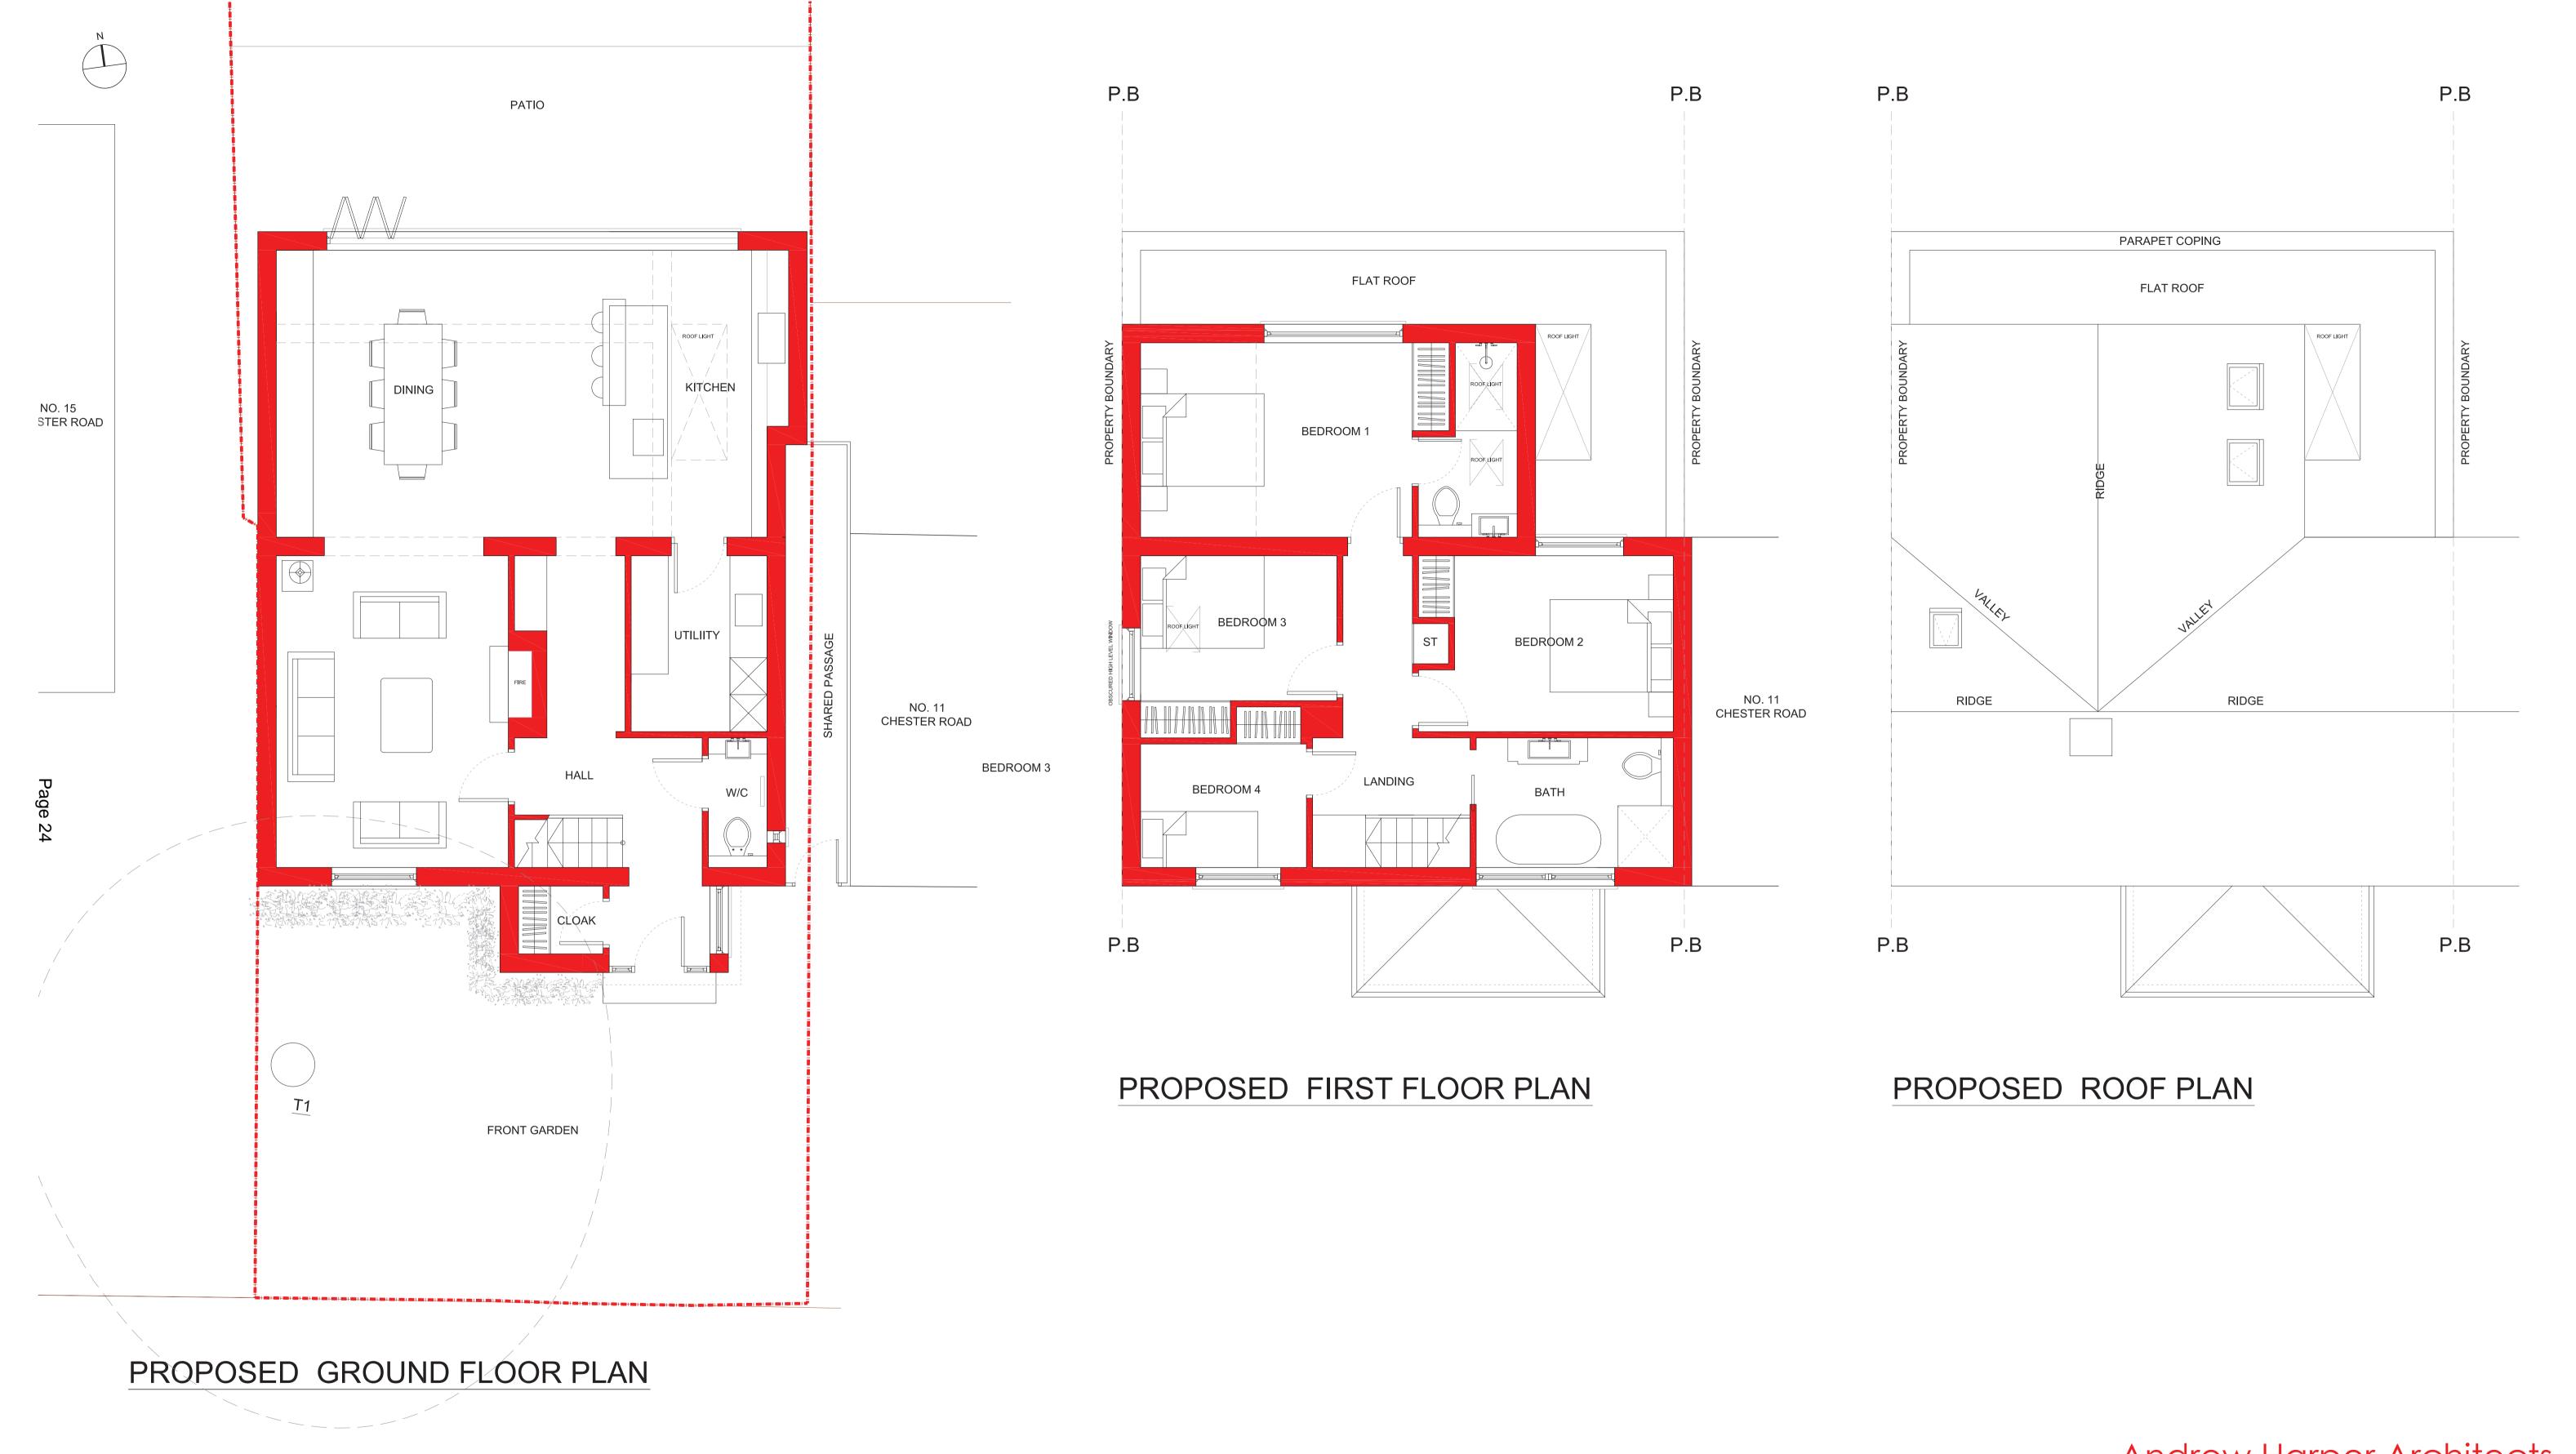

## Andrew Harper Architects

Address: 2nd Floor, Woodcock House, High Street London, SW19 5BY t: 020 7183 0590 e: office@andrewharperarhitects.co.uk

w: www.andrewharperarhitects.co.uk

| ob:                                                        | job no:              | date:    |
|------------------------------------------------------------|----------------------|----------|
| 3, Chester Road, SW19                                      | 146                  | 03/02/15 |
| Irawing:<br>Proposed                                       | scale:<br>A3 @ 1:100 | drawn:   |
| Plans                                                      | A1 @ 1:50            | JL       |
| notes: All drawings are to be read in conjunction with the | drawing no.          | rev.     |
| ull planning application.<br>Do not scale these drawings   | P_02                 | A        |

0 2.5m 5.0m 7.5m 10m