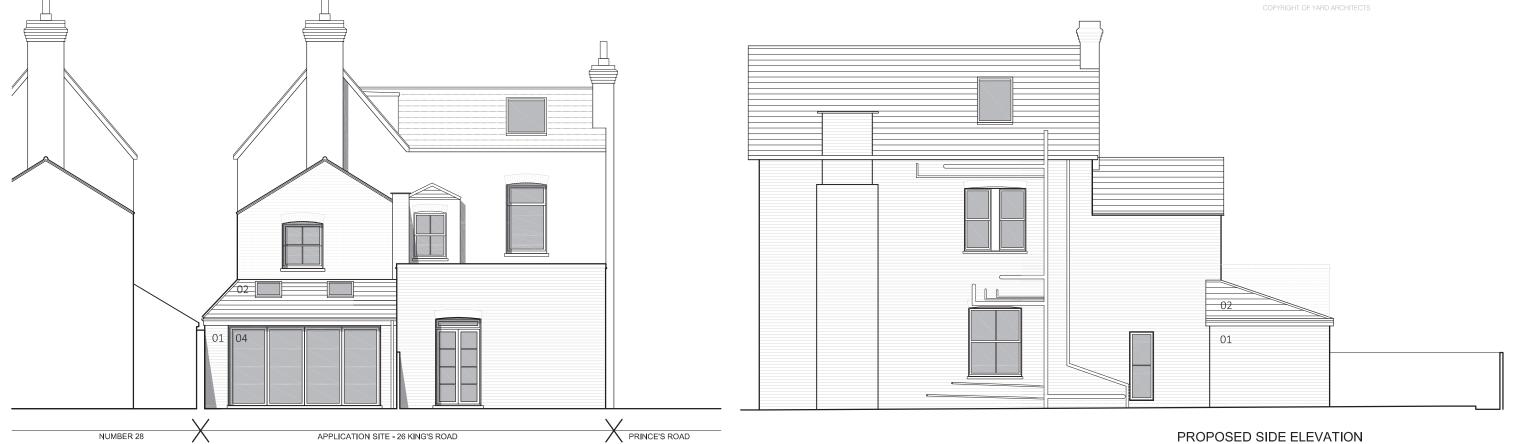

## PROPOSED REAR ELEVATION

PROPOSED PASSAGE ELEVATION

YARDARCHITECTS

STUDIO@YARDARCHITECTS.CO.UK

01 NEW BRICKWORK TO MATCH EXISTING02 SLATE TILED ROOF

03 VELUX ROOFLIGHTS (OBSCURED)
04 TIMBER SLIDING FOLDING DOORS
05 DOUBLE GLAZED TIMBER WINDOWS PAINTED WHITE

| ROJECT       | FLAT 2, 26 KING'S RC | DAD, LON | DON, S | SW19 8QW |       |
|--------------|----------------------|----------|--------|----------|-------|
| RAWING TITLE | PROPOSED ELEVATION   | ONS AND  | SECTIO | N        |       |
| ATE          | JANUARY 15           | JOB NO.  | 023    | DRAWING  | DD O2 |
| CALE @ A3    | 1:100                | REV.     | P2     | NO.      | PP-02 |