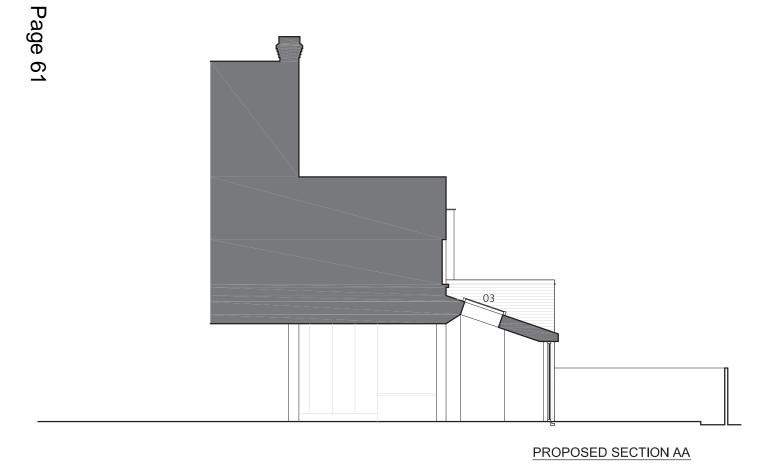

## PROPOSED REAR ELEVATION

PROPOSED PASSAGE ELEVATION

YARDARCHITECTS

STUDIO@YARDARCHITECTS.CO.UK

01 NEW BRICKWORK TO MATCH EXISTING02 SLATE TILED ROOF

03 VELUX ROOFLIGHTS (OBSCURED)
04 TIMBER SLIDING FOLDING DOORS
05 DOUBLE GLAZED TIMBER WINDOWS PAINTED WHITE

| ROJECT       | FLAT 2, 26 KING'S RC | DAD, LON | DON, S | SW19 8QW |       |
|--------------|----------------------|----------|--------|----------|-------|
| RAWING TITLE | PROPOSED ELEVATION   | ONS AND  | SECTIO | N        |       |
| ATE          | JANUARY 15           | JOB NO.  | 023    | DRAWING  | DD O2 |
| CALE @ A3    | 1:100                | REV.     | P2     | NO.      | PP-02 |