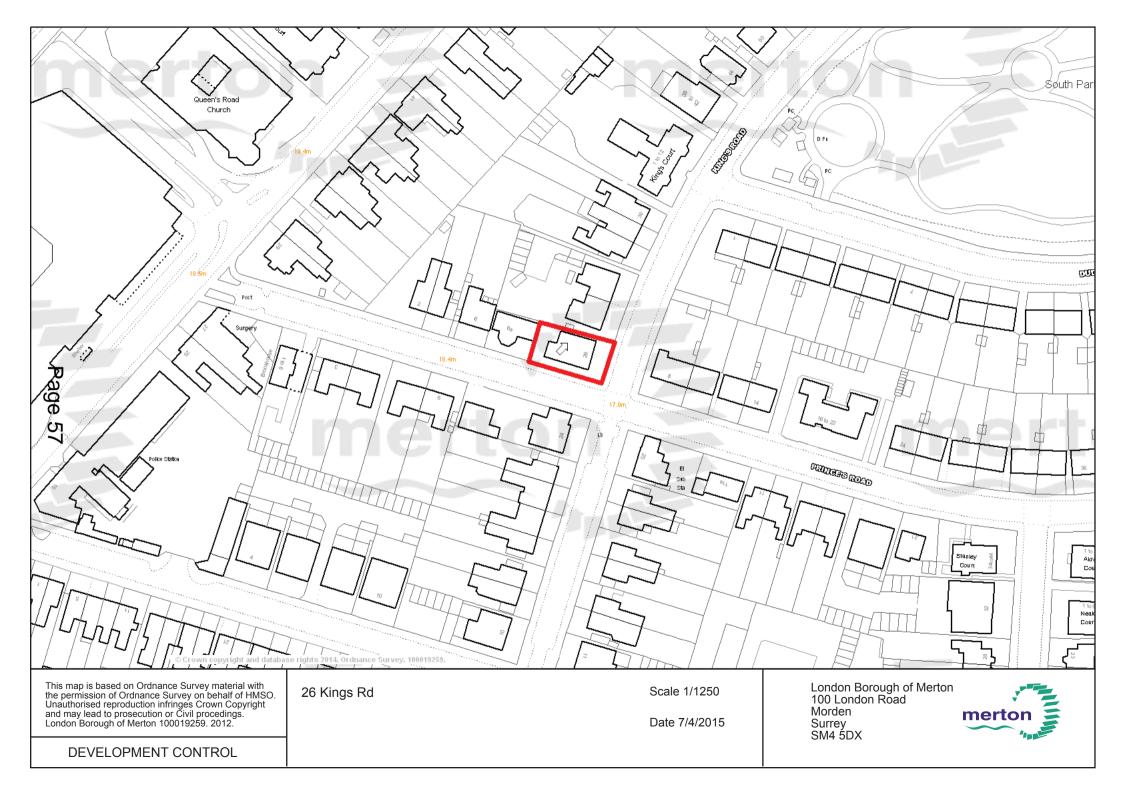

COPYRIGHT OF YARD ARCHITECTS

SITE LOCATION PLAN 1:1250

BLOCK SITE PLAN 1:200

| YARDAR                                           | CHILECIS       | )          | STUDIO@YARDA | RCHITECTS.CO.UK |  |
|--------------------------------------------------|----------------|------------|--------------|-----------------|--|
| PROJECT FLAT 2, 26 KING'S ROAD, LONDON, SW19 8QW |                |            |              |                 |  |
| DRAWING TITLE SITE LOCATION AND BLOCK PLAN       |                |            |              |                 |  |
| DATE                                             | JANUARY 15     | JOB NO. 02 | 20 DRAWING   | EX-01           |  |
| SCALE @ A3                                       | 1:1250 & 1:200 | REV. P     | 1 NO.        |                 |  |