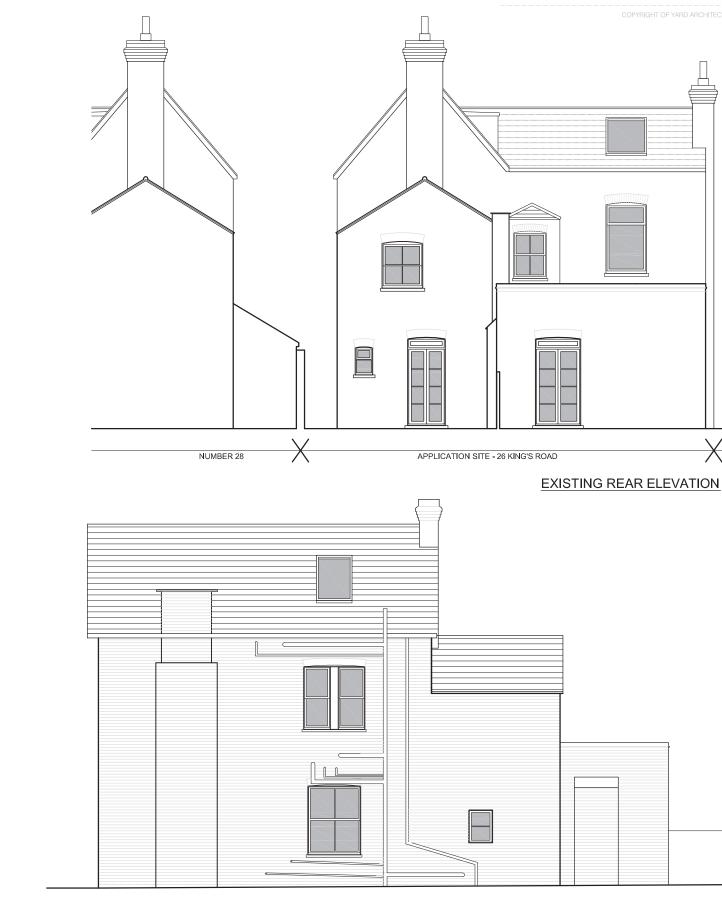

## **EXISTING SIDE ELEVATION**

|   | YARDAF        | RCHITECTS           | 5          | 5      | STUDIO@YARDAI | RCHITECTS.CO.UK |
|---|---------------|---------------------|------------|--------|---------------|-----------------|
|   | PROJECT       | FLAT 2, 26 KING'S R | OAD, LON   | DON,   | SW19 8QW      |                 |
| Y | DRAWING TITLE | EXISTING FLAT PLAN  | N, REAR AI | ND SID | E ELEVATION   | IS              |
|   | DATE          | JANUARY 15          | JOB NO.    | 023    | DRAWING       | EX-02           |
|   | SCALE @ A3    | 1:100               | REV.       | P1     | NO.           | LX-UZ           |

NUMBER 28

COPYRIGHT OF VARD ARCHITECT

YA