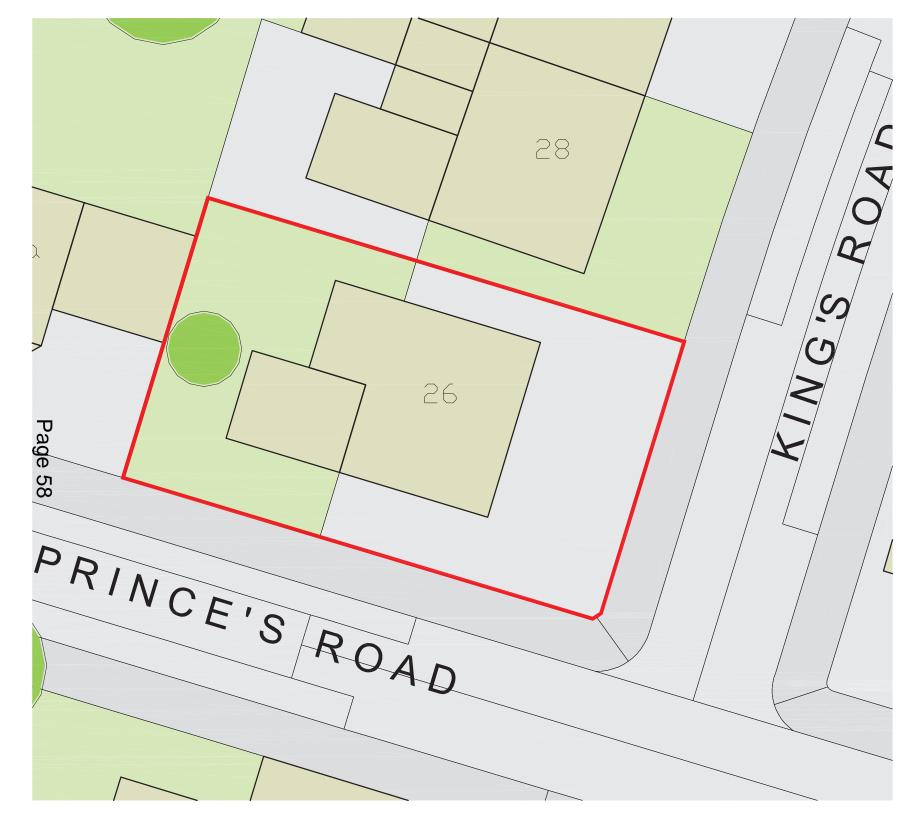

COPYRIGHT OF YARD ARCHITECTS

SITE LOCATION PLAN 1:1250

BLOCK SITE PLAN 1:200

| YARDAR                                           | CHILECIS       | )          | STUDIO@YARDA | RCHITECTS.CO.UK |  |
|--------------------------------------------------|----------------|------------|--------------|-----------------|--|
| PROJECT FLAT 2, 26 KING'S ROAD, LONDON, SW19 8QW |                |            |              |                 |  |
| DRAWING TITLE SITE LOCATION AND BLOCK PLAN       |                |            |              |                 |  |
| DATE                                             | JANUARY 15     | JOB NO. 02 | 20 DRAWING   | EX-01           |  |
| SCALE @ A3                                       | 1:1250 & 1:200 | REV. P     | 1 NO.        |                 |  |

NUMBER 28

COPYRIGHT OF VARD ARCHITECT

YA