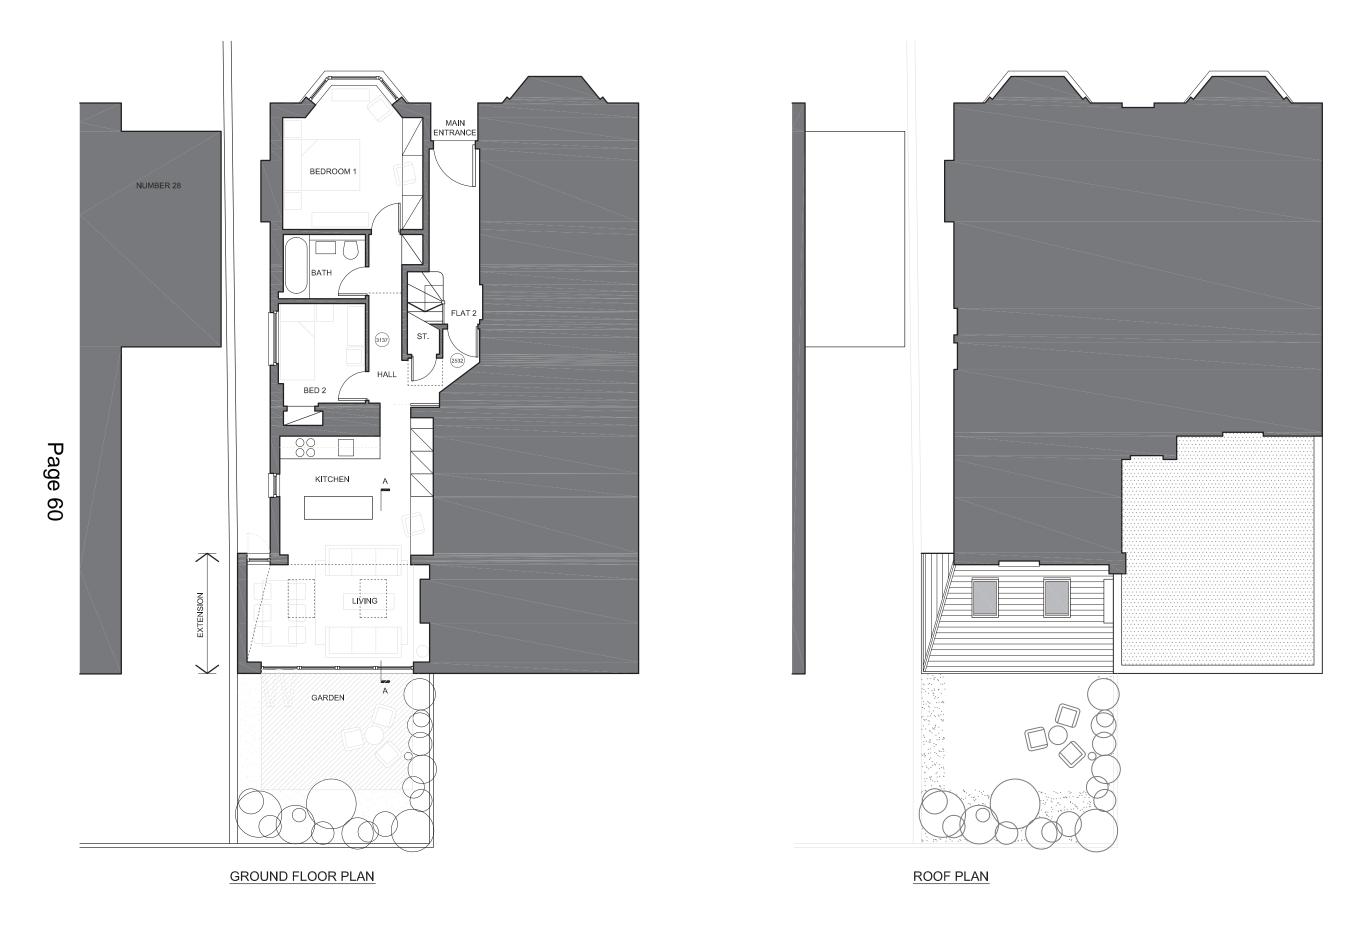

PRINCE'S ROAD

GARDEN

KITCHEN

BEDROOM

MAIN ENTRANCE

## YARDARCHITECTS

STUDIO@YARDARCHITECTS.CO.UK

| PROJECT                                           | FLAT 2, 26 KING'S R | OAD, LON | IDON, | <br>SW19 8QW |       |
|---------------------------------------------------|---------------------|----------|-------|--------------|-------|
| DRAWING TITLE PROPOSED GROUND FLOOR AND ROOF PLAN |                     |          |       |              |       |
| DATE                                              | JANUARY 15          | JOB NO   | . 023 | DRAWING      | PP-01 |
| SCALE @ A3                                        | 1:100               | REV.     | P2    | NO.          | LL-OI |