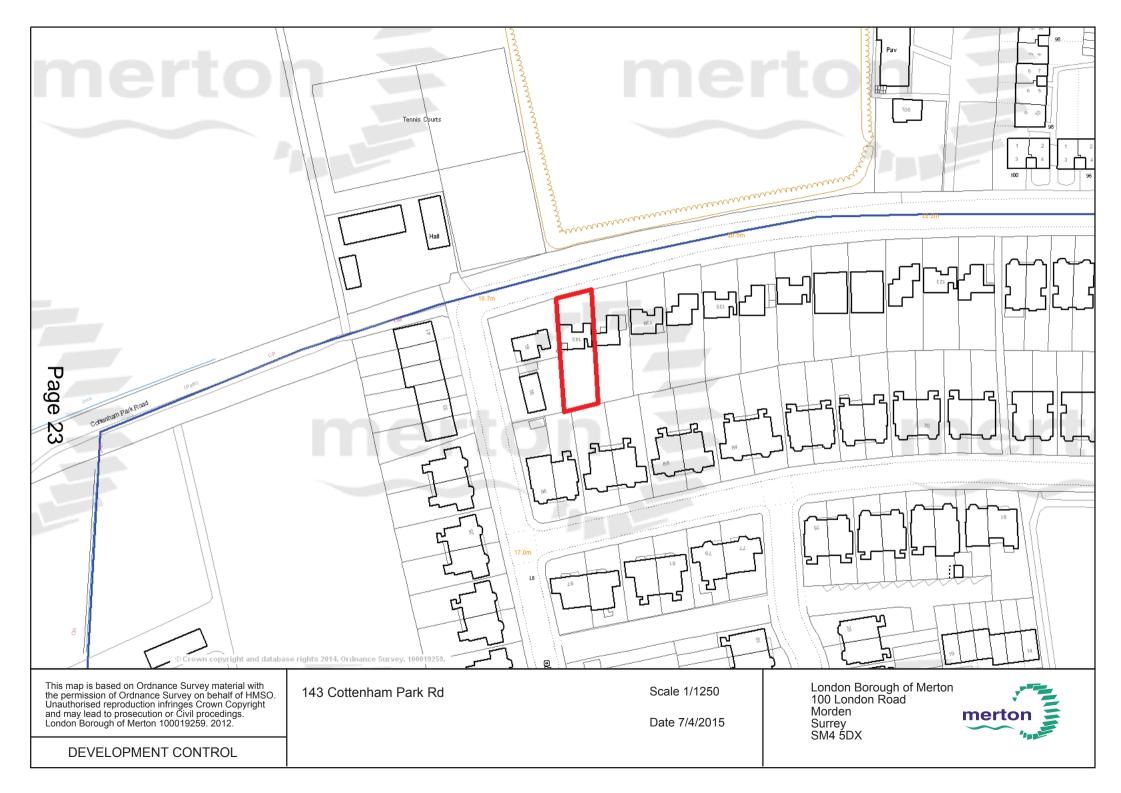

Proposed Site Block Plan

Fredrick Adam Architecture & Planning Medstead e. info@fredrickadam.com Unit 22, Lymington Farm Hampshire GU34 5FD www.fredrickadam.com

FA.R14-17 A-105D

Proposed Front Elevation (North)