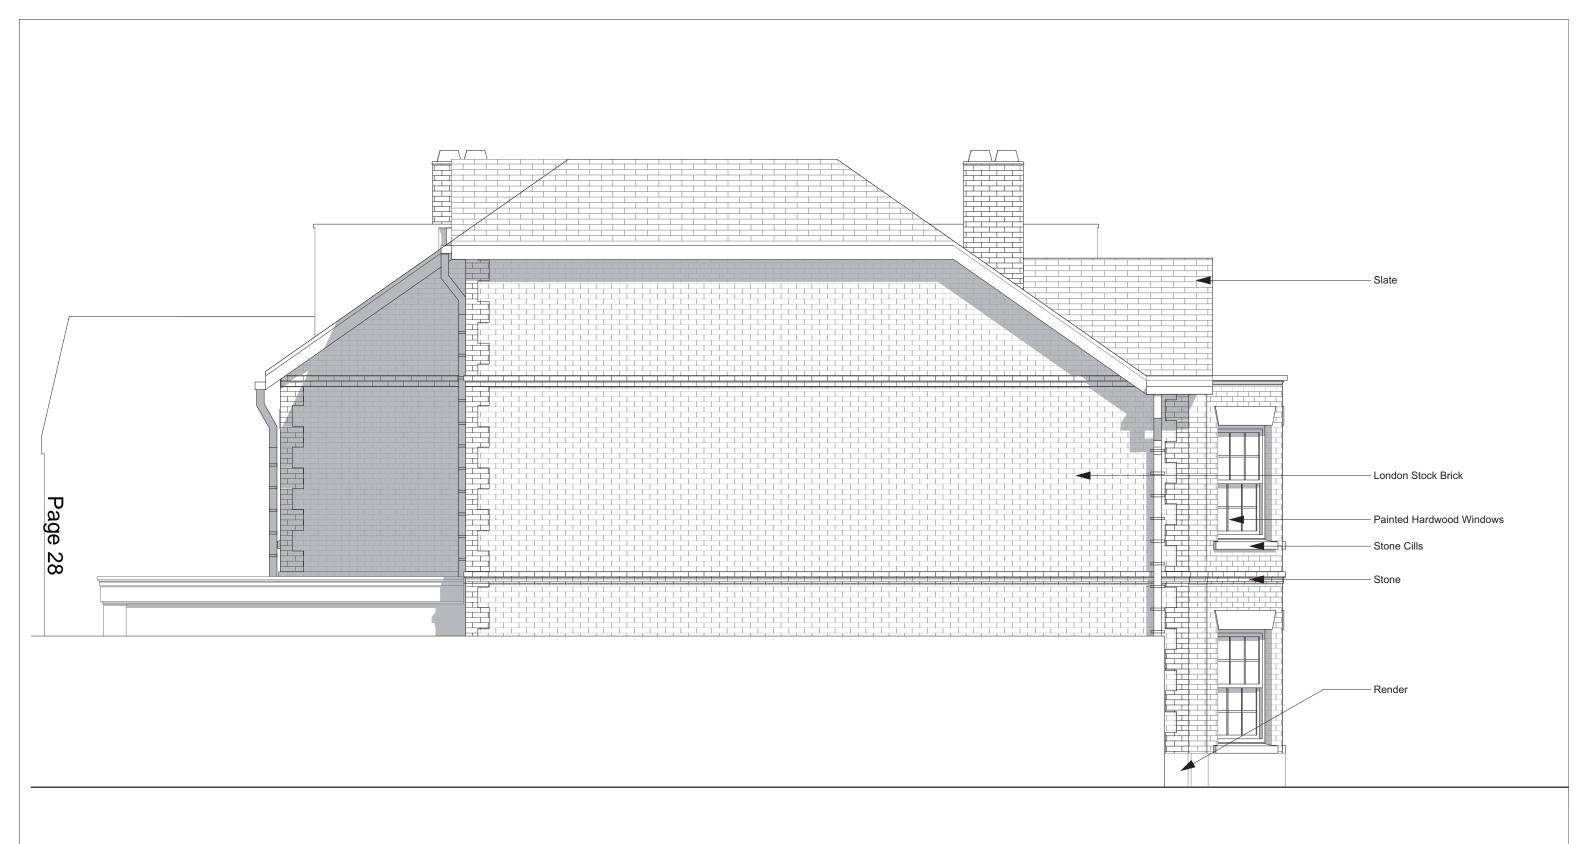

Proposed Rear Elevation (South)

Scale 1:50 @ A3

FA.R14-17 A-112C

Proposed Side Elevation (East) (1)

1:50

Proposed Side Elevation (East)

Scale 1:50 @ A3

FA.R14-17 A-114D

Proposed Side Elevation (West)

1:50