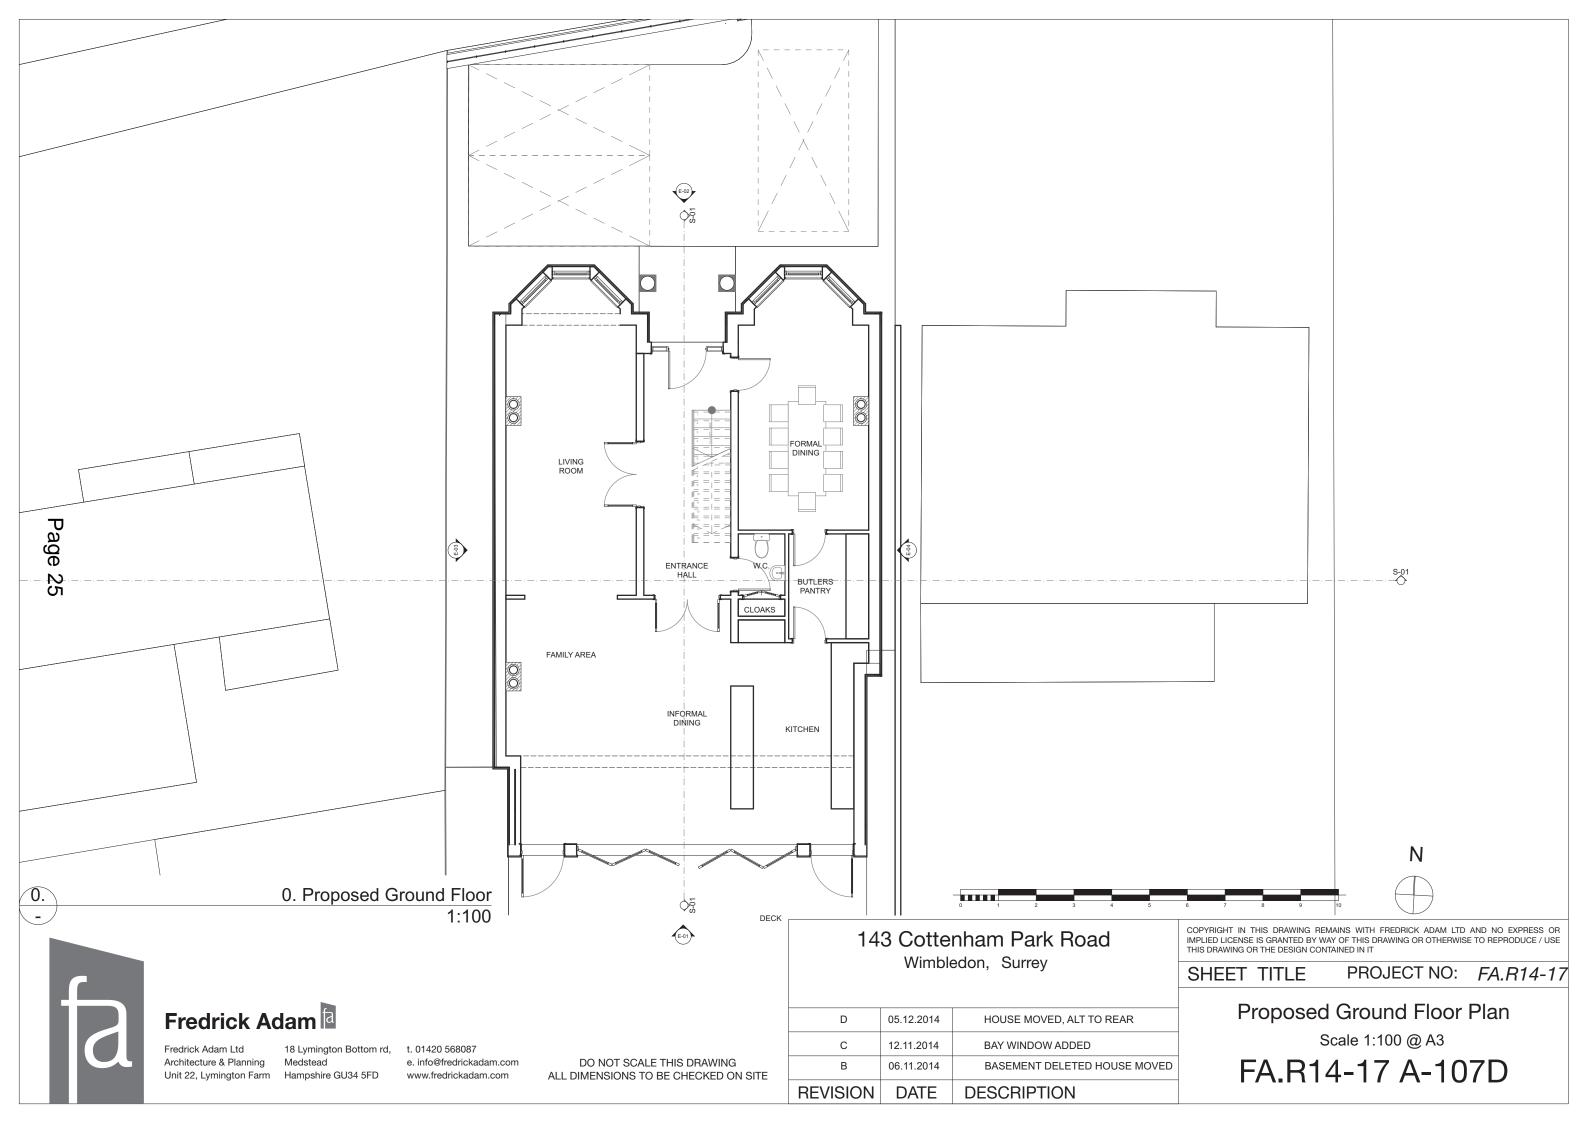

## 143 Cottenham Park Road Wimbledon, Surrey

| С        | 05.12.2014 | HOUSE MOVED, ALT TO REAR     |
|----------|------------|------------------------------|
| В        | 06.11.2014 | BASEMENT DELETED HOUSE MOVED |
| REVISION | DATE       | DESCRIPTION                  |