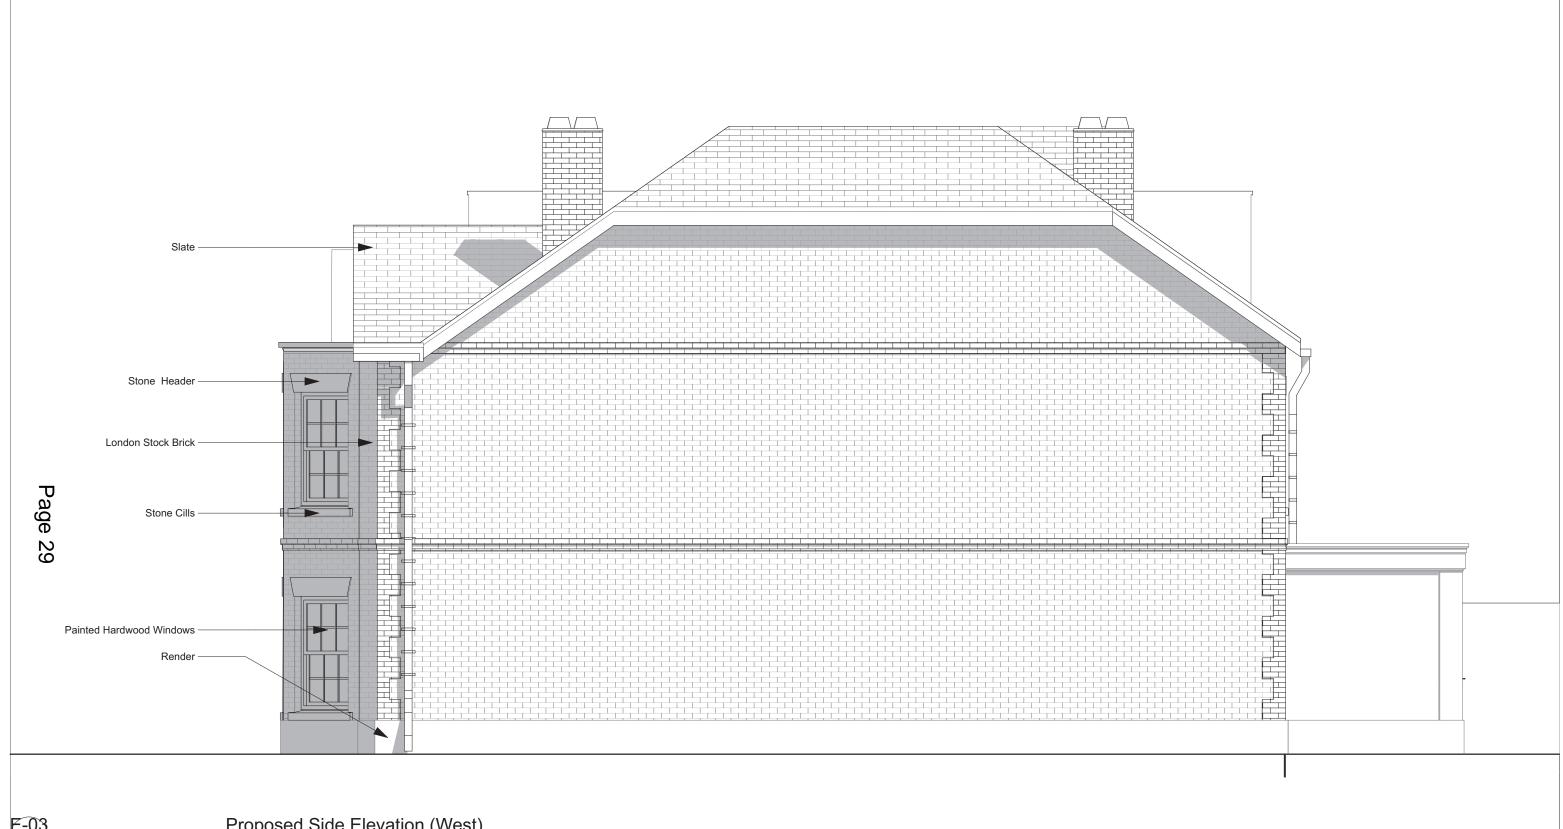

Proposed Side Elevation (East)

Scale 1:50 @ A3

FA.R14-17 A-114D

Proposed Side Elevation (West)

1:50

# Fredrick Adam a

Fredrick Adam Ltd Architecture & Planning Unit 22, Lymington Farm Hampshire GU34 5FD

18 Lymington Bottom rd, t. 01420 568087 Medstead

e. info@fredrickadam.com www.fredrickadam.com

DO NOT SCALE THIS DRAWING ALL DIMENSIONS TO BE CHECKED ON SITE

### 143 Cottenham Park Road Wimbledon, Surrey

| С        | 05.12.2014 | HOUSE MOVED, ALT TO REAR     |
|----------|------------|------------------------------|
| В        | 06.11.2014 | BASEMENT DELETED HOUSE MOVED |
| REVISION | DATE       | DESCRIPTION                  |

COPYRIGHT IN THIS DRAWING REMAINS WITH FREDRICK ADAM LTD AND NO EXPRESS OR IMPLIED LICENSE IS GRANTED BY WAY OF THIS DRAWING OR OTHERWISE TO REPRODUCE / USE THIS DRAWING OR THE DESIGN CONTAINED IN IT

PROJECT NO: FA.R14-17 SHEET TITLE

Proposed Side Elevation (West)

Scale 1:50 @ A3

FA.R14-17 A-113C

Page 30

Ridge height of properties along Cottenham Park Road

Existing

143 Cottenham Park Road

W-04 Proposed Street scene 1:200 NOTES DO NOT SCALE THIS DRAWING ALL DIMENSIONS TO BE CHECKED ON SITE