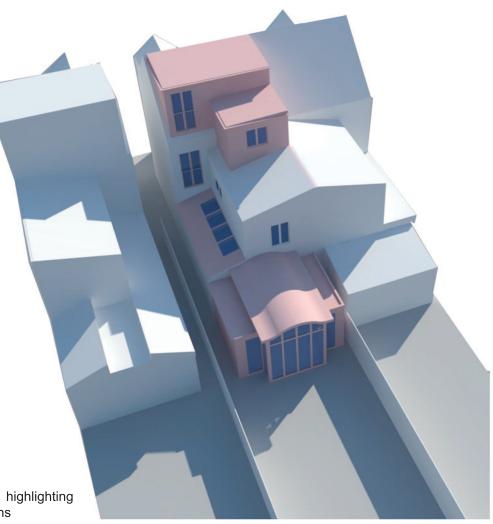

Proposed rear pespective highlighting loft and ground floor extensions

Proposed aerial pespective highlighting loft and ground floor extensions

C This drawing is the property of csarchitects. Copyright is reserved by them and the drawing is issued on the condition that it is not copied, reproduced, retained or disclosed to any unauthorised person either wholly or in part without written consent of cs architects

t: 020 8540 8049 e: info@csarchitects.co.uk project: 24 Rayleigh Road SW19 3RF client: Mr. & Mrs. Dixit

drawing: Pespective Views

status: Planning

18.09.14 date:

scale: NTS @ A3 dwg no: 24RR P106

rev: