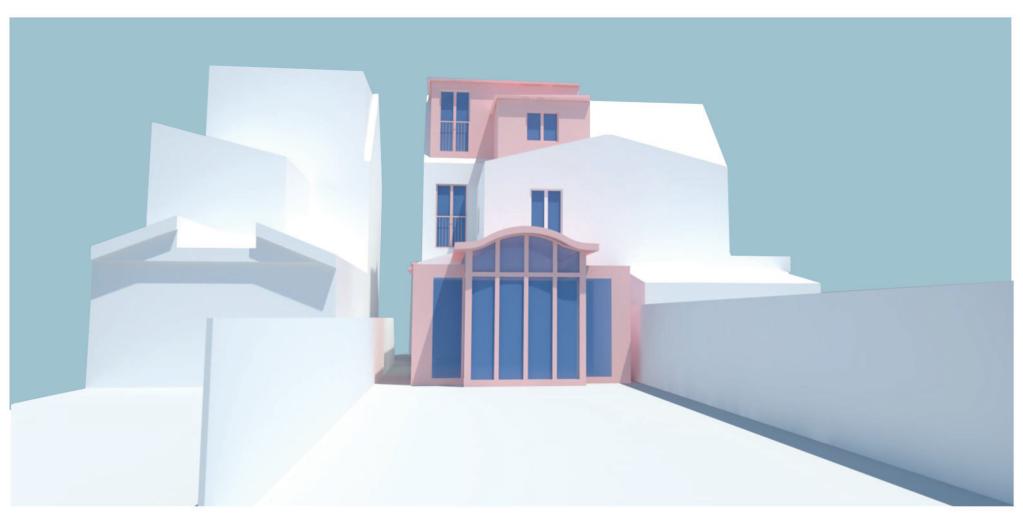

Proposed rear pespective highlighting loft and ground floor extensions

Proposed aerial pespective highlighting loft and ground floor extensions

C This drawing is the property of csarchitects. Copyright is reserved by them and the drawing is issued on the condition that it is not copied, reproduced, retained or disclosed to any unauthorised person either wholly or in part without written consent of cs architects

t: 020 8540 8049 e: info@csarchitects.co.uk project: 24 Rayleigh Road SW19 3RF client: Mr. & Mrs. Dixit

drawing: Pespective Views

status: Planning

18.09.14 date:

scale: NTS @ A3 dwg no: 24RR P106

rev: