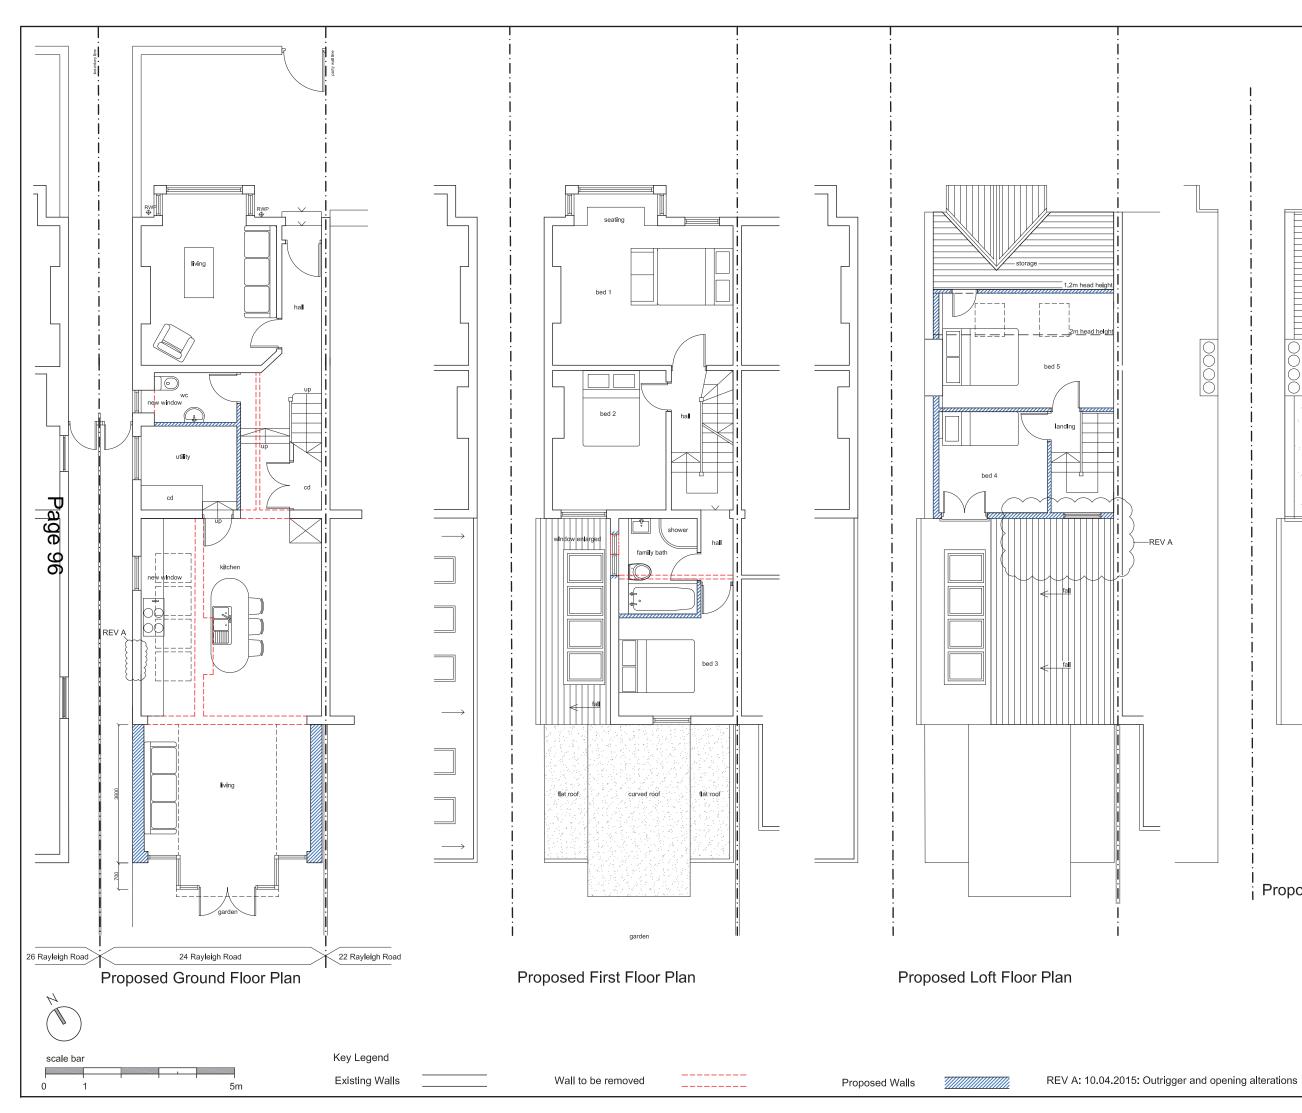

Site Location Plan 1:1250  $^{>}$ 

Page 94

C) This drawing is the property of csarchitects. Copyright is reserved by them and the drawing is issued on the condition that it is not copied, reproduced, retained or disclosed to any unauthorised person either wholly or in part without written consent of cs architects

610 Kingston Road, London, SW20 8DN t: 020 8540 8049 e: info@csarchitects.co.uk

| project: | 24 Rayleigh Road SW19 3RF            |                    |     |
|----------|--------------------------------------|--------------------|-----|
| client:  | Mr. & Mrs. D                         | ixit               |     |
| drawing: | Existing & Proposed Front Elevations |                    |     |
| status:  | Planning                             |                    |     |
| date:    | 18.09.14                             | scale: 1:100 @ A   | 43  |
| dwg no:  | 24RR F                               | י 104 <sup>י</sup> | ev: |

C) This drawing is the property of csarchitects. Copyright is reserved by them and the drawing is issued on the condition that it is not copied, reproduced, retained or disclosed to any unauthorised person either wholly or in part without written consent of cs architects

vertical plain clay tiling

black uPVC rainwater goods to match existing

white uPVC double glazed windows

GRP roofing

stained timber double glazed extension windows and doors

facing brickwork to match existing

610 Kingston Road, London, SW20 8DN t: 020 8540 8049 e: info@csarchitects.co.uk project: 24 Rayleigh Road SW19 3RF client: Mr. & Mrs. Dixit drawing: Existing & Proposed Elevations

scale: 1:100 @ A3

rev:A

status: Planning

18.09.14 date:

dwg no: 24RR P103

Site Location Plan

Page 98

1

5m

----

0

OThis drawing is the property of csarchitects. Copyright is reserved by them and the drawing is issued on the condition that it is not copied, reproduced, retained or disclosed to any unauthorised person either wholly or in part without written consent of cs architects

REV A: 10.04.2015: Bay window pillars

t: 020 8540 8049 e: info@csarchitects.co.uk

project: 24 Rayleigh Road SW19 3RF client: Mr. & Mrs. Dixit drawing: Existing & Proposed Front Elevations status: Planning 18.09.14 scale: 1:100 @ A3 date: dwg no: 24RR P104 rev: A