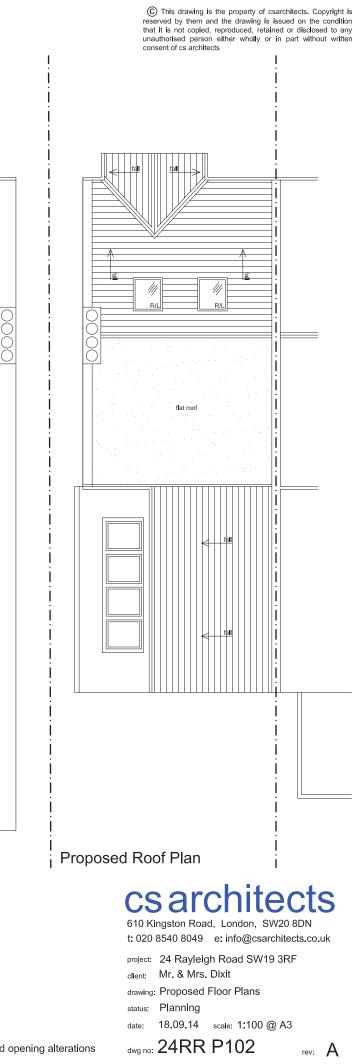

vertical plain clay tiling

black uPVC rainwater goods to match existing

white uPVC double glazed windows

GRP roofing

stained timber double glazed extension windows and doors

facing brickwork to match existing