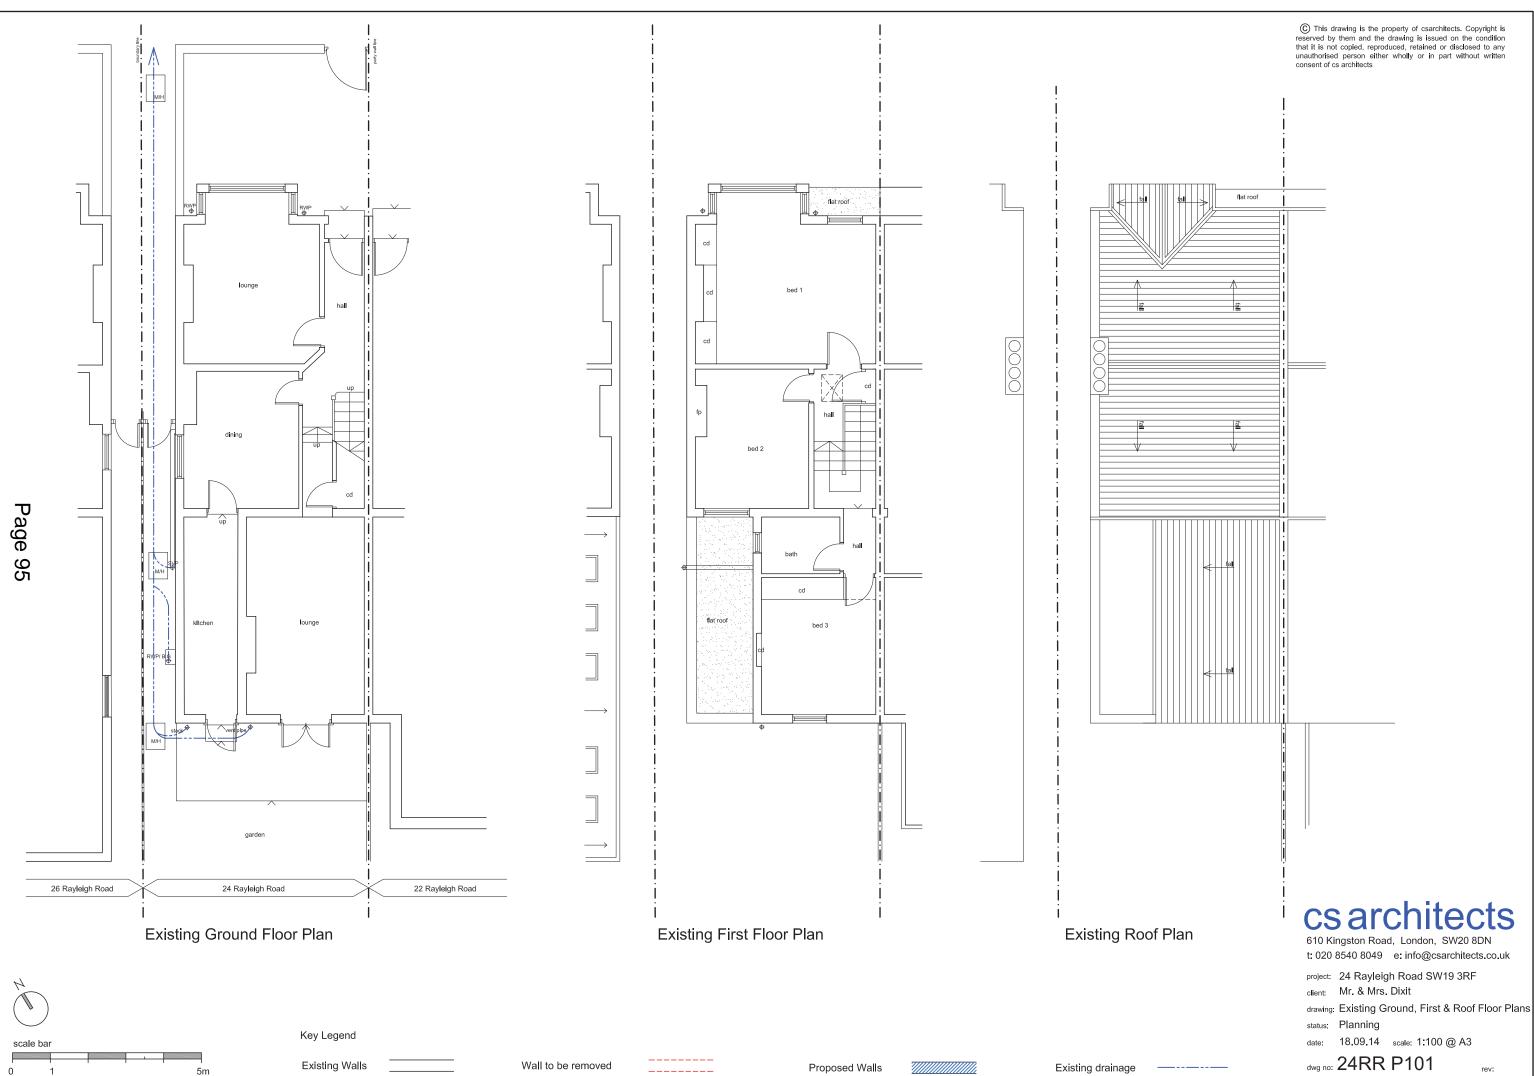

e condition that it is not copied, reproduced, retained or disclosed to any unauthorised person either wholly or in part without written consent of cs architects



610 Kingston Road, London, SW20 8DN t: 020 8540 8049 e: info@csarchitects.co.uk

| project: | 24 Rayleigh Road SW19 3RF            |                    |     |
|----------|--------------------------------------|--------------------|-----|
| client:  | Mr. & Mrs. D                         | ixit               |     |
| drawing: | Existing & Proposed Front Elevations |                    |     |
| status:  | Planning                             |                    |     |
| date:    | 18.09.14                             | scale: 1:100 @ A   | 43  |
| dwg no:  | 24RR F                               | י 104 <sup>י</sup> | ev: |









C) This drawing is the property of csarchitects. Copyright is reserved by them and the drawing is issued on the condition that it is not copied, reproduced, retained or disclosed to any unauthorised person either wholly or in part without written consent of cs architects

vertical plain clay tiling

black uPVC rainwater goods to match existing

white uPVC double glazed windows

GRP roofing

stained timber double glazed extension windows and doors

facing brickwork to match existing



610 Kingston Road, London, SW20 8DN t: 020 8540 8049 e: info@csarchitects.co.uk project: 24 Rayleigh Road SW19 3RF client: Mr. & Mrs. Dixit drawing: Existing & Proposed Elevations

scale: 1:100 @ A3

rev:A

status: Planning

18.09.14 date:

dwg no: 24RR P103





Site Location Plan

Page 98

1

5m

--