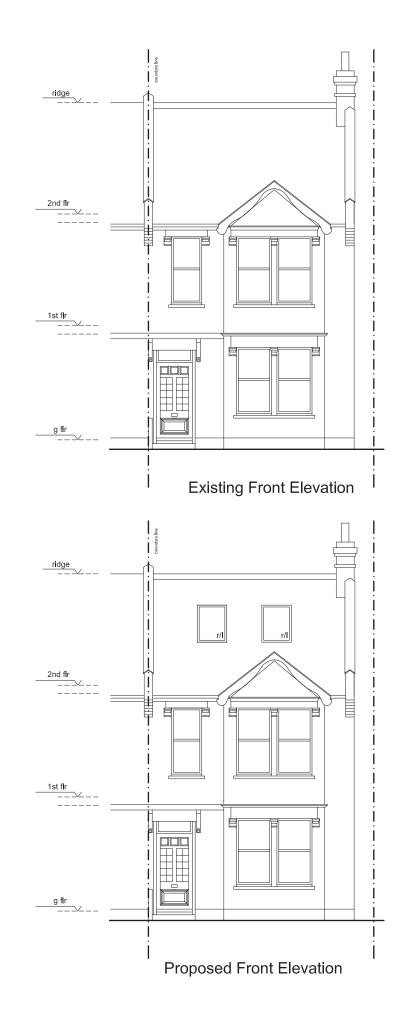

610 Kingston Road, London, SW20 8DN t: 020 8540 8049 e: info@csarchitects.co.uk

| project: | 24 Rayleigh Road SW19 3RF            |                    |     |
|----------|--------------------------------------|--------------------|-----|
| client:  | Mr. & Mrs. D                         | ixit               |     |
| drawing: | Existing & Proposed Front Elevations |                    |     |
| status:  | Planning                             |                    |     |
| date:    | 18.09.14                             | scale: 1:100 @ A   | 43  |
| dwg no:  | 24RR F                               | י 104 <sup>י</sup> | ev: |

vertical plain clay tiling

black uPVC rainwater goods to match existing

white uPVC double glazed windows

GRP roofing

stained timber double glazed extension windows and doors

facing brickwork to match existing

REV A: 10.04.2015: Bay window pillars

t: 020 8540 8049 e: info@csarchitects.co.uk

project: 24 Rayleigh Road SW19 3RF client: Mr. & Mrs. Dixit drawing: Existing & Proposed Front Elevations status: Planning 18.09.14 scale: 1:100 @ A3 date: dwg no: 24RR P104 rev: A