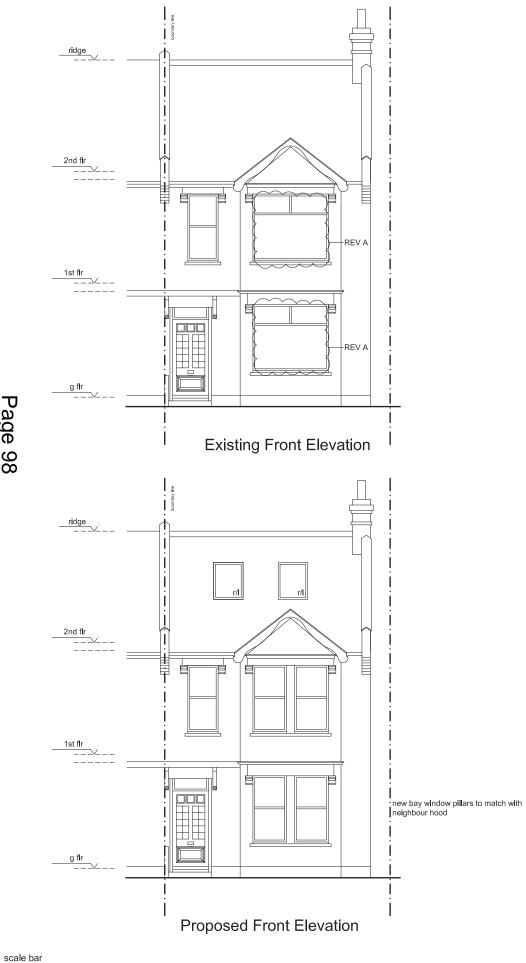

REV A: 10.04.2015: Bay window pillars

t: 020 8540 8049 e: info@csarchitects.co.uk

project: 24 Rayleigh Road SW19 3RF client: Mr. & Mrs. Dixit drawing: Existing & Proposed Front Elevations status: Planning 18.09.14 scale: 1:100 @ A3 date: dwg no: 24RR P104 rev: A