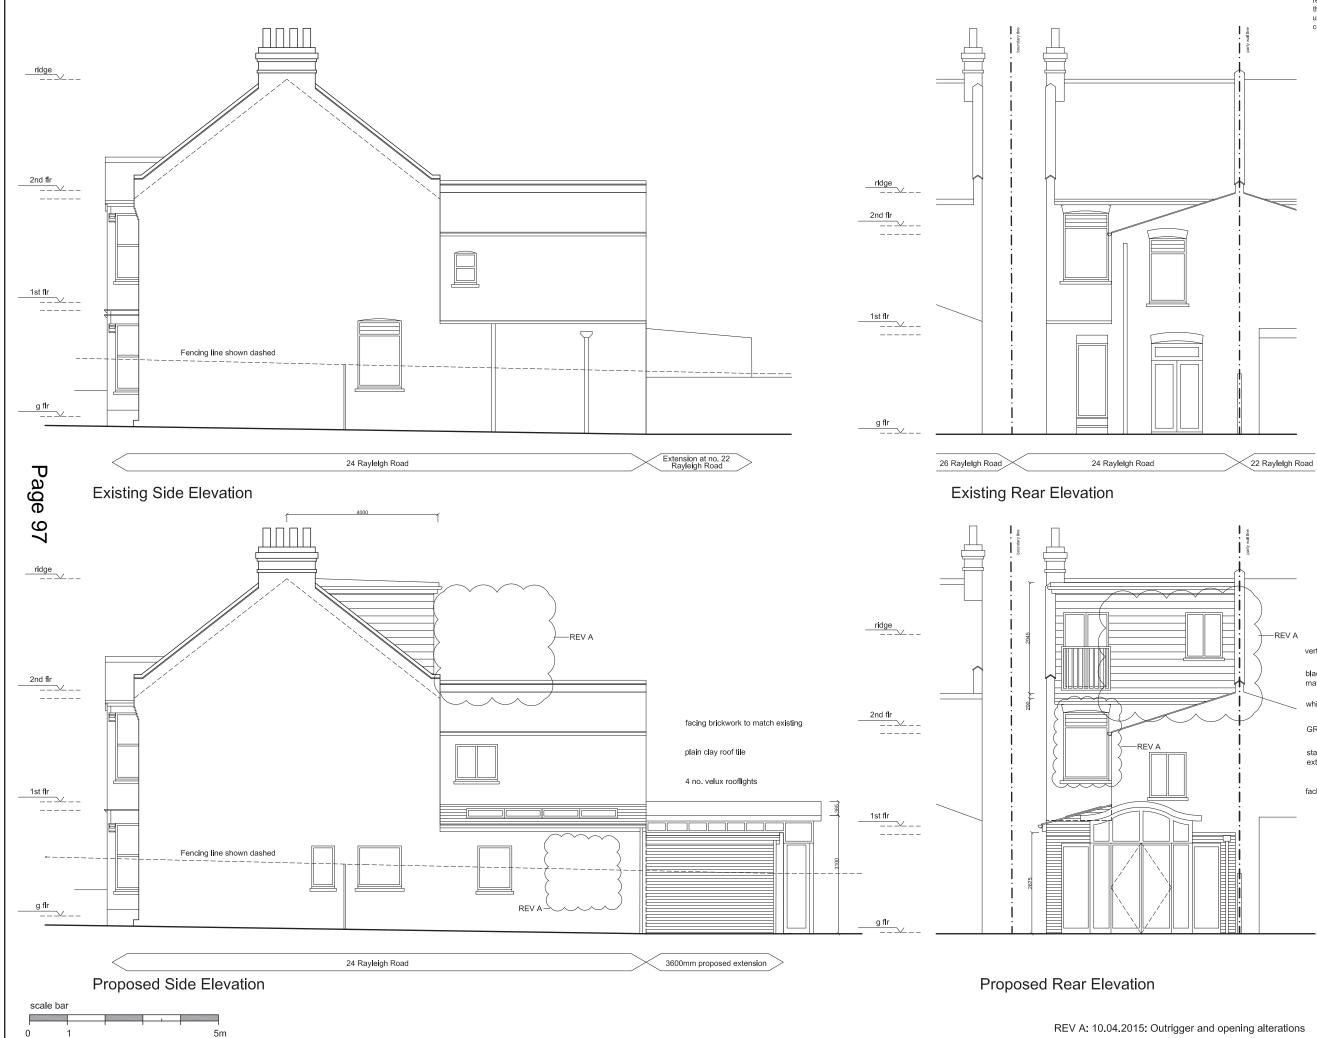

vertical plain clay tiling

black uPVC rainwater goods to match existing

white uPVC double glazed windows

GRP roofing

stained timber double glazed extension windows and doors

facing brickwork to match existing

610 Kingston Road, London, SW20 8DN t: 020 8540 8049 e: info@csarchitects.co.uk project: 24 Rayleigh Road SW19 3RF client: Mr. & Mrs. Dixit drawing: Existing & Proposed Elevations

scale: 1:100 @ A3

rev:A

status: Planning

18.09.14 date:

dwg no: 24RR P103

Site Location Plan

Page 98

1

5m

----