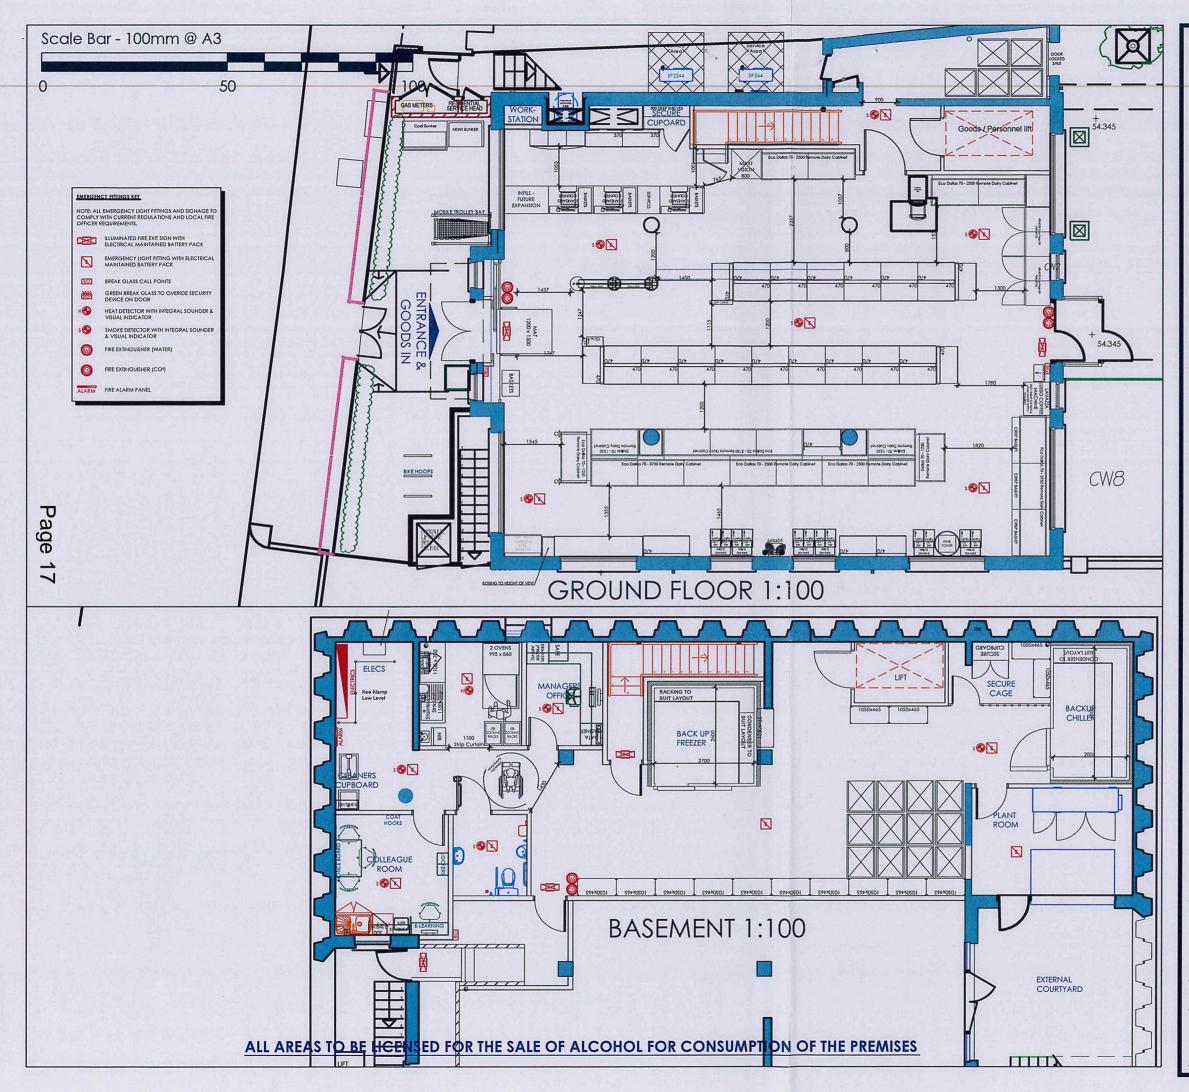

| AREAS      | M <sup>2</sup> | FT <sup>2</sup> |  |  |  |
|------------|----------------|-----------------|--|--|--|
| SALES      | 161            | 1733            |  |  |  |
| вон        | 146            | 1571            |  |  |  |
| GROSS      | 420            | 4520            |  |  |  |
| FIRST      | NA             | NA              |  |  |  |
| SUB-LET    | NA             | NA              |  |  |  |
| MOTHBALLED | 73             | 785             |  |  |  |
| REVISIONS  |                |                 |  |  |  |