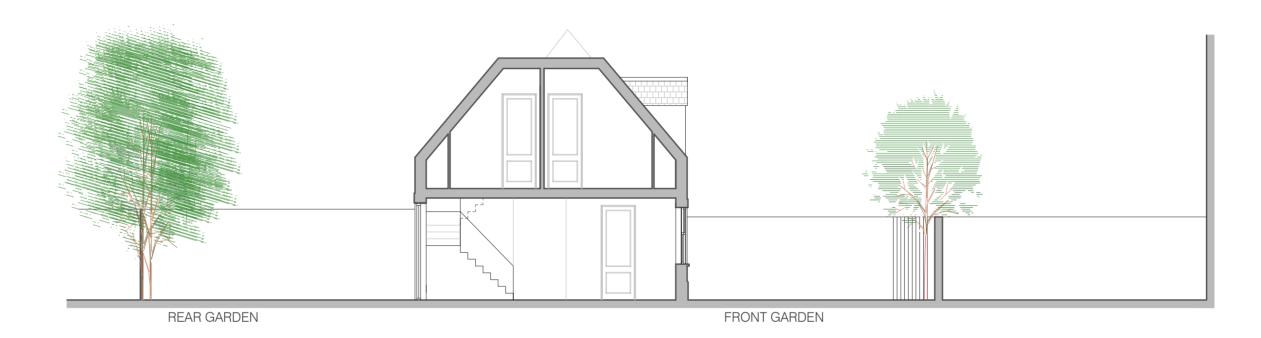

## NOTES:

- ALL DIMENSIONS MUST BE CHECKED ON SITE AND VARIFIED WITH PATRICK RAMSEY LTD.
- ALL DIMENSIONS IN MM.
- DO NOT SCALE FROM THESE DRAWINGS.

PROPOSED SECTION AA

0 1 2 3 4 5

MATERIALS: LONDON STOCK BRICKWORK WITH PAINTED TIMBER WINDOWS AND SLATE ROOFING. RAINWATER DOWNPIPES TO BE CAST IRON

WINDOWS AT FIRST FLOOR LEVEL TO BE FROSTED UP TO 1.7M

|          | DRAWING TITLE: PROPOSED COTTAGE SECTION AA | SCALE:<br>1:100 @ A3 | DATE:<br>15/01/2016 |
|----------|--------------------------------------------|----------------------|---------------------|
| LONDON   | DRAWING NO:                                | VERSION:             | DRAWN BY:           |
| SW19 3TJ | HR_PRO_SECTION_AA_008                      | 008                  | PR                  |