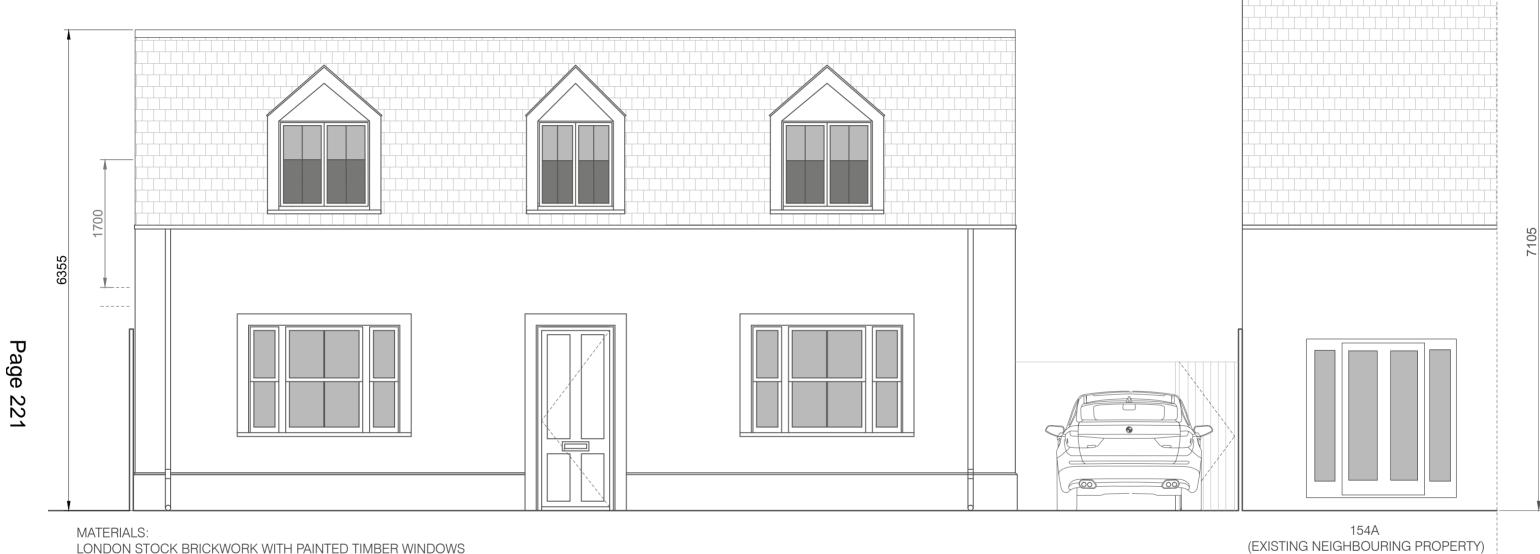

NOTES:
BOTTOM HALF OF THE WINDOWS AT FIRST FLOOR LEVEL TO BE FROSTED UP TO 1.7M
EVES HEIGHT THE SAME AS 154A WITH RIDGE HEIGHT 750MM LOWER

DATE:

15/01/2016

DRAWN BY:

PR

LONDON STOCK BRICKWORK WITH PAINTED TIMBER WINDOWS AND SLATE ROOFING. RAINWATER DOWNPIPES TO BE CAST IRON

WINDOWS AT FIRST FLOOR LEVEL TO BE FROSTED UP TO 1.7M

0 1 2 3 4

| PROJECT:<br>LAND TO THE REAR<br>150 & 152 | DRAWING TITLE: PROPOSED COTTAGE WESTERN ELEVATIONS | SCALE:<br>1:50 @ A3 |
|-------------------------------------------|----------------------------------------------------|---------------------|
| HARTFIELD ROAD<br>LONDON<br>SW19 3TJ      | DRAWING NO:<br>HR_PRO_WEST_ELVS_008                | VERSION:<br>008     |