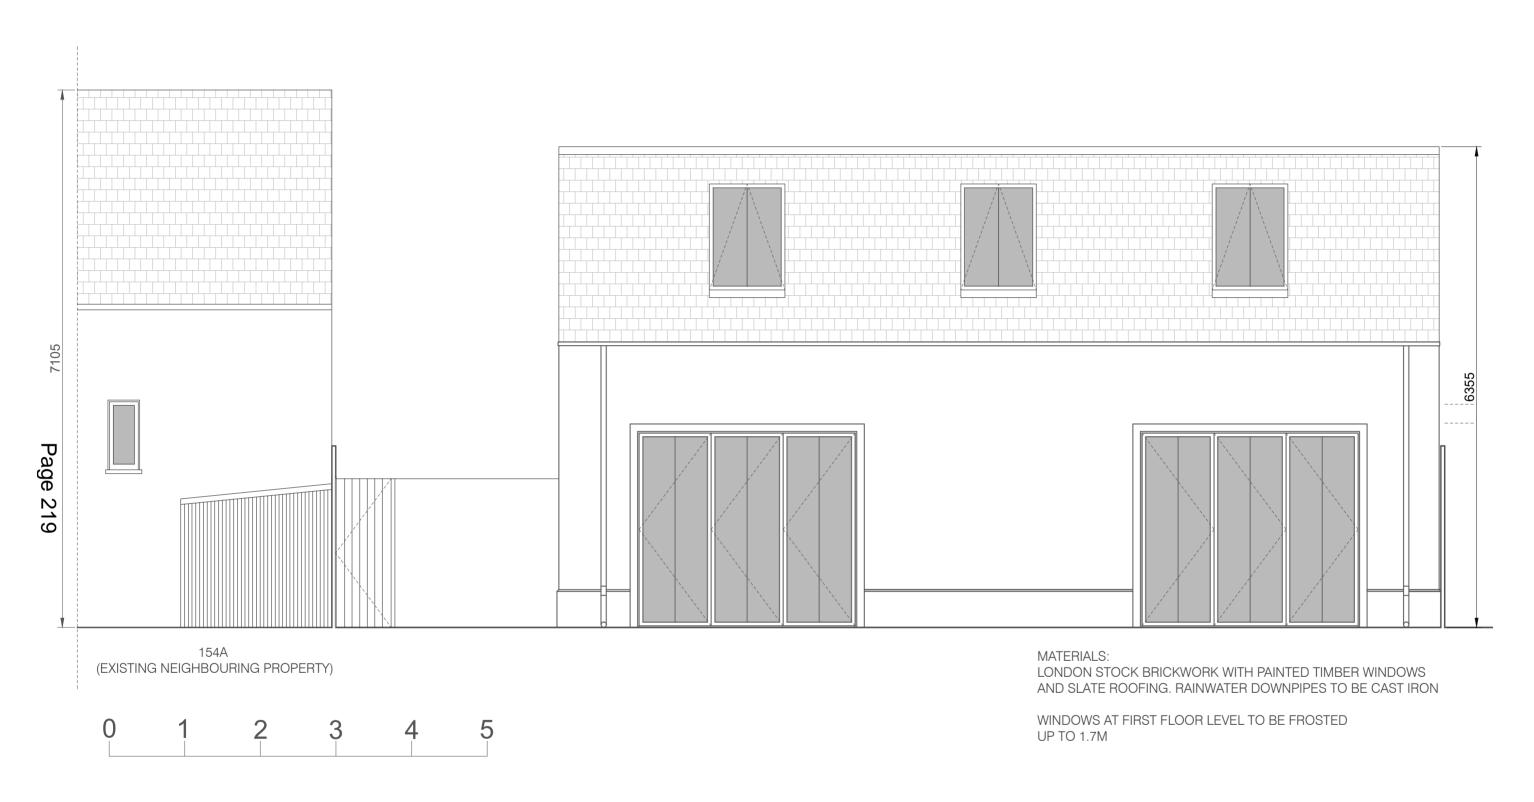

MATERIALS: LONDON STOCK BRICKWORK WITH PAINTED TIMBER WINDOWS AND SLATE ROOFING. RAINWATER PIPES TO BE CAST IRON

WINDOWS AT FIRST FLOOR LEVEL TO BE FROSTED UP TO 1.7M

SOUTHERN SIDE ELEVATION (FROM NO 154A SIDE)