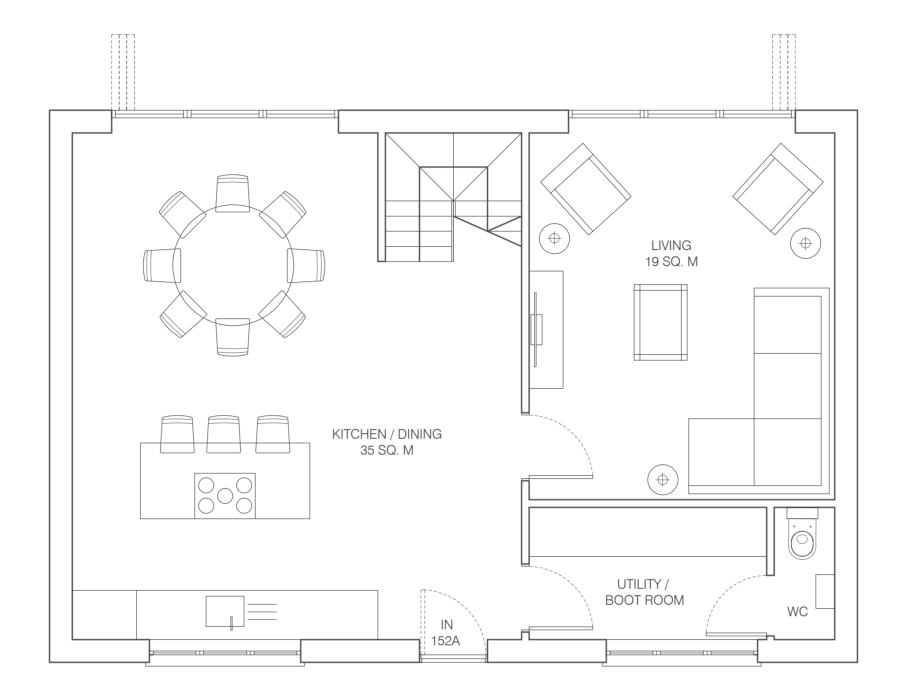

152A GROUND FLOOR 67 SQ. M / 721 SQ. FT

TOTAL AREA: 132 SQ. M / 1420 SQ. FT

0 1 2 3 4 5

| PROJECT: LAND TO THE REAR 150 & 152 HARTFIELD ROAD LONDON SW19 3TJ | DRAWING TITLE: PROPOSED COTTAGE GROUND FLOOR PLAN | SCALE:<br>1:50 @ A3 | DATE:<br>06/12/2015 |
|--------------------------------------------------------------------|---------------------------------------------------|---------------------|---------------------|
|                                                                    | DRAWING NO:<br>HR_PRO_GF_PL_005                   | VERSION:<br>005     | DRAWN BY:           |