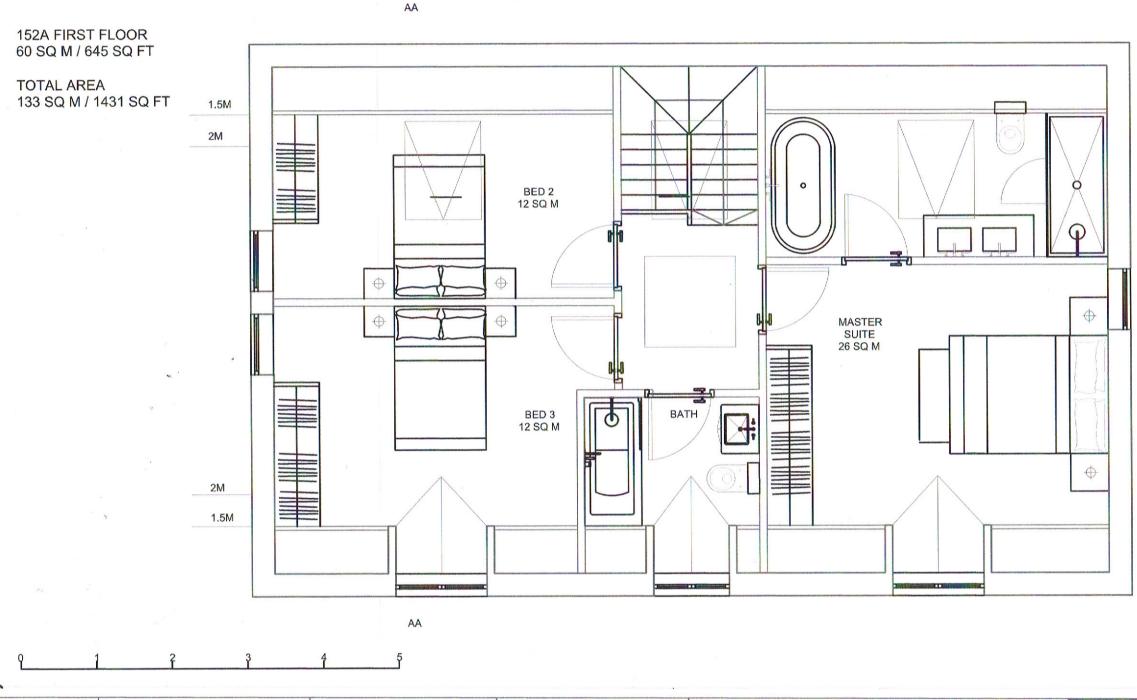

| DRAWING TITLE: PROPOSED COTTAGE FIRST FLOOR PLAN | SCALE:<br>1:50 @ A3 | DATE:<br>15/01/2016 |
|--------------------------------------------------|---------------------|---------------------|
| DRAWING NO:<br>HR_PRO_FF_PL_008                  | VERSION:<br>008     | DRAWN BY:           |